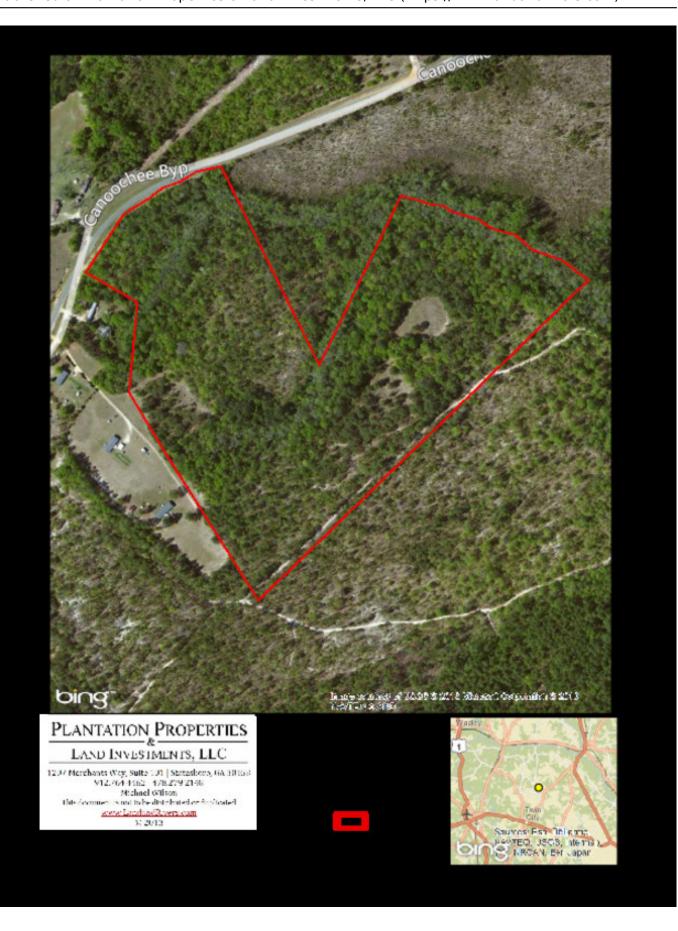

## Longleaf Branch

REDUCED! Longleaf Branch is located in Northeastern Emanuel County, just north of the community of Canoochee. This tract is covered in natural stands of longleaf pine and hardwoods. The area boasts a healthy population of game, both big and small. The property is bordered on one side by a small creek. longleaf branch will make a great recreational property or place for a country home.

Price: \$66,500 Property Type: Land Status: Sold Street/Address: City: Garfield State: Georgia Zip code: 30425 County: emanuel Acreage: 38 Per Acre Price: \$1,750.00 Phone Number: (478) 279-2148 Email: michael@landandrivers.com Google Maps link: View Larger Map