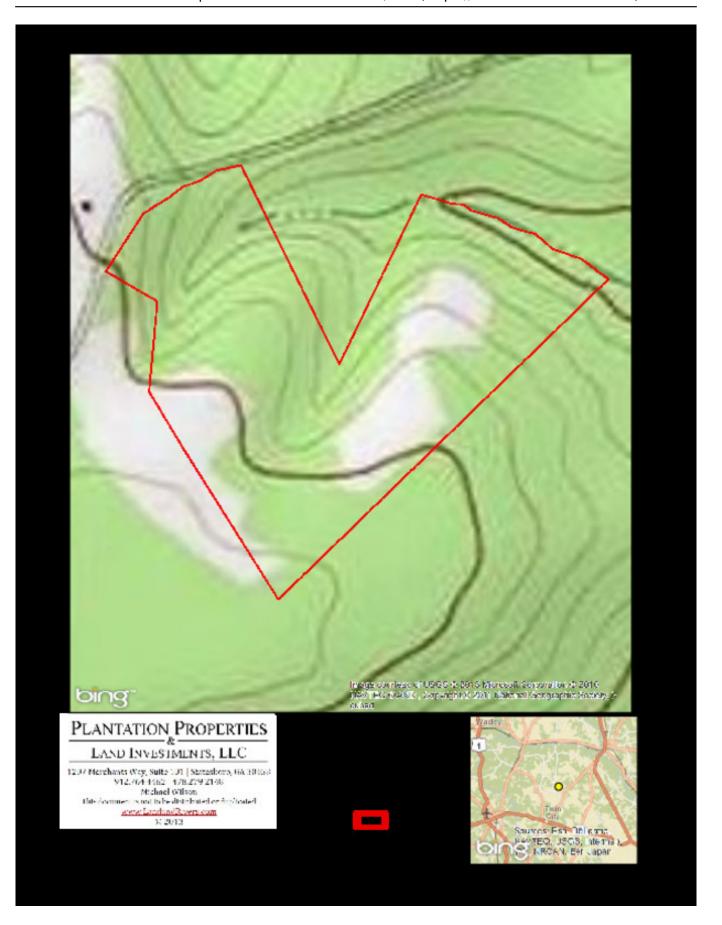

## Longleaf Branch

REDUCED! Longleaf Branch is located in Northeastern Emanuel County, just north of the community of Canoochee. This tract is covered in natural stands of longleaf pine and hardwoods. The area boasts a healthy population of game, both big and small. The property is bordered on one side by a small creek. longleaf branch will make a great recreational property or place for a country home.

Price: \$66,500 Property Type: Land Status: Sold Street/Address: City: Garfield State: Georgia Zip code: 30425 County: emanuel Acreage: 38 Per Acre Price: \$1,750.00 Phone Number: (478) 279-2148 Email: michael@landandrivers.com Google Maps link: View Larger Map