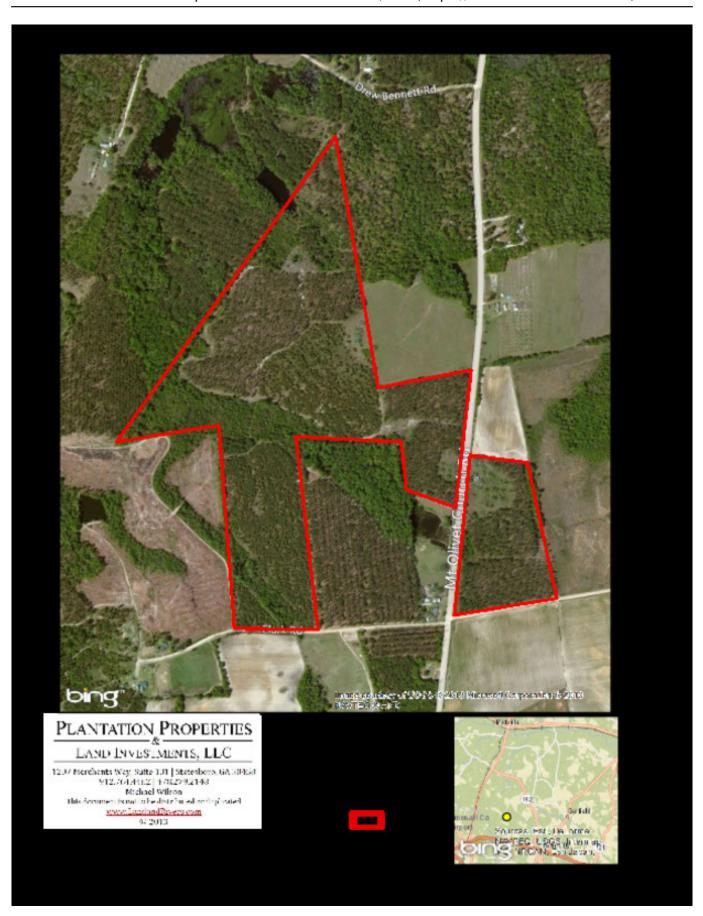

## Mt. Olivet Rd

The Mt. Olivet tract is a very beautiful and diverse property. It contains mature Pecan orchards as well as Longleaf and Loblolly stands. Every acre of the tract is producing something. Several nice home sites are situated around the property. Will make a perfect place to build that country home or use as your getaway.

Price: \$301,350 Property Type: Land Status: Sold Street/Address: City: Swainsboro State: Georgia Zip code: 30401 County: emanuel Acreage: 123 Per Acre Price: \$2,450.00 Phone Number: (478)279-2148 Email: michael@landandrivers.com Google Maps link: View Larger Map **Mt. Olivet Rd** Published on Plantation Properties & Land Investments, LLC (https://www.landandrivers.com)