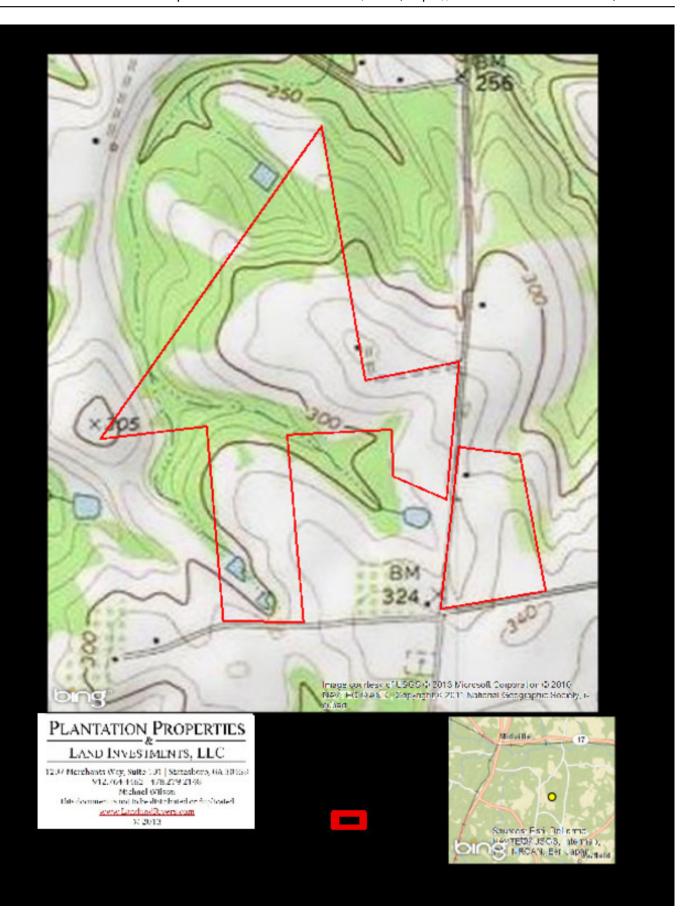

## Mt. Olivet Rd

The Mt. Olivet tract is a very beautiful and diverse property. It contains mature Pecan orchards as well as Longleaf and Loblolly stands. Every acre of the tract is producing something. Several nice home sites are situated around the property. Will make a perfect place to build that country home or use as your getaway.

Price: \$301,350 Property Type: Land Status: Sold Street/Address: City: Swainsboro State: Georgia Zip code: 30401 County: emanuel Acreage: 123 Per Acre Price: \$2,450.00 Phone Number: (478)279-2148 Email: michael@landandrivers.com Google Maps link: View Larger Map **Mt. Olivet Rd** Published on Plantation Properties & Land Investments, LLC (https://www.landandrivers.com)