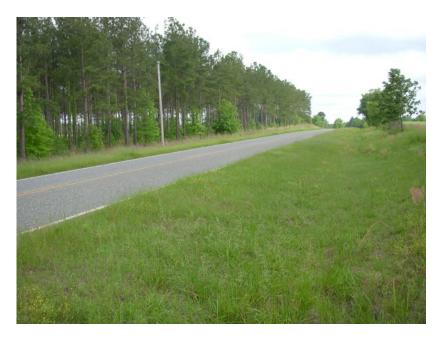

## Mt. Olivet Rd

The Mt. Olivet tract is a very beautiful and diverse property. It contains mature Pecan orchards as well as Longleaf and Loblolly stands. Every acre of the tract is producing something. Several nice home sites are situated around the property. Will make a perfect place to build that country home or use as your getaway.