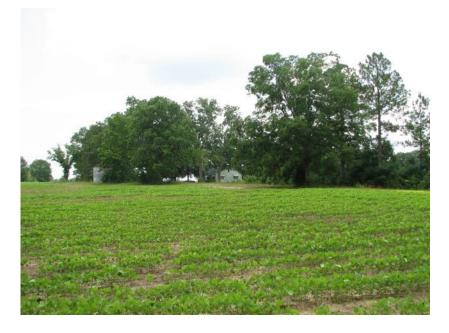

## **Reedy Branch**

Beautiful land in great location! Property features open and wooded land, pond, pecan trees and old farm house. This property is located in the Brooklet/Nevils school district and only minuts from I-16. Perfect for horses or mini farm, with numerous home sites thoughout propety. SELLER WILL DIVIDE! Call today to set up a showing!

Price: \$329,000 Property Type: Land

Status: Sold

Street/Address: Reedy Branch Rd

City: Statesboro State: Georgia Zip code: 30415 County: bulloch Acreage: 43

Per Acre Price: \$0.00

**Phone Number:** 

**Email:** 