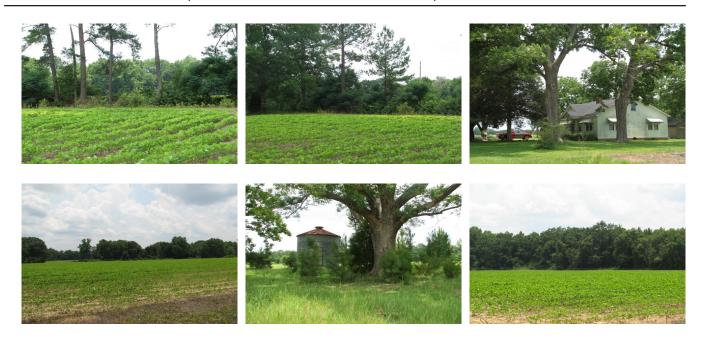

## **Reedy Branch**

Beautiful land in great location! Property features open and wooded land, pond, pecan trees and old farm house. This property is located in the Brooklet/Nevils school district and only minuts from I-16. Perfect for horses or mini farm, with numerous home sites thoughout propety. SELLER WILL DIVIDE! Call today to set up a showing!

Price: \$329,000 Property Type: Land

Status: Sold

Street/Address: Reedy Branch Rd

City: Statesboro State: Georgia Zip code: 30415 County: bulloch Acreage: 43

Per Acre Price: \$0.00

**Phone Number:** 

**Email:** 