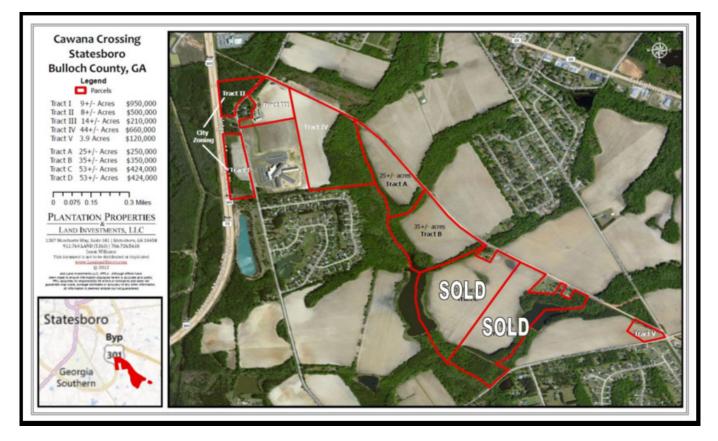

## Cawana Crossing II

This TRACT II is 6.81+/- acres with frontage on the 301 BYPASS and CAWANA RD and features CITY ZONING. Now available for PRIME COMMERCIAL DEVELOPMENT or to use for investment potential. Located in the heart of Statesboro and only minutes from Georgia Southern University. Call today to view this property or for maps and info. 912.764.LAND(5263) Trade Area Information: The retail market draws from an eight county trade area. Per Sales & Marketing Magazine, the trade area for 2005 shows an effective buying income of \$2,921,856,000 and total retail sales of \$1,952,090,000. In 2005 Bulloch County had an effective buying income of \$846,355,000 and total retail sales of \$888,818,000. Statesboro's trade area is comprised of approximately 154,000 people with an average household income of \$53,568. Statesboro is home to Georgia Southern University with more than 21,000 students and is the largest employer in the area with approximately 2,000+ employees. Georgia Southern University students have made a huge impact on Statesboro's trade area spending trends with purchases exceeding \$130 million or more than \$8,000 per student in the local economy Statesboro is a regional hub, home to 953-acre Gateway Regional Industrial Park, which is located three miles south of Statesboro and boasts the largest Wal\*Mart distribution center in the world. The area is also home to national and international industries including Briggs & Stratton (engine manufacturing) and Viracon Industries (glass fabrication). Statesboro is also home to the East Georgia Regional Medical Center.

Price: \$383,062 Property Type: Commercial Status: Sold Street/Address: HWY 301 Bypass & Cawana Road City: Statesboro State: Georgia Zip code: 30458 County: bulloch Acreage: 7 Per Acre Price: \$0.00 Phone Number: 912.764.LAND(5263) Email: jasonwilliams@landandrivers.com Google Maps link: <u>View Larger Map</u>

## Cawana Crossing Aerial

Source URL: https://www.landandrivers.com/property/cawana-crossing-ii