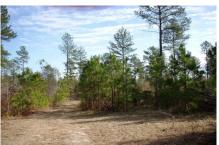

## **Dude Sumner Tract**

The Dude Sumner tract is 101 +/- acres located in Johnson County. This tract is comprised of big pines on the upland portions and hardwoods along the river. With over 2,000 feet of frontage on the Ohoopee River, this tract will provide years of quality hunting and fishing opportunities. Several logging decks are ready now to be converted into food plots for game. Come see all the opportunities available with this nice property.