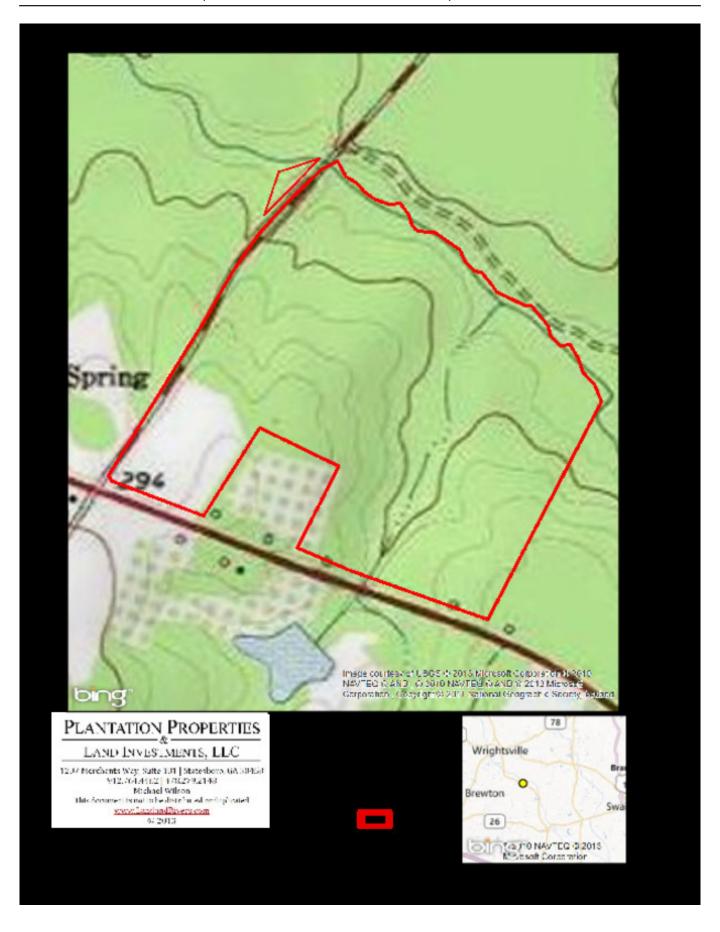

## **Dude Sumner Tract**

The Dude Sumner tract is 101 +/- acres located in Johnson County. This tract is comprised of big pines on the upland portions and hardwoods along the river. With over 2,000 feet of frontage on the Ohoopee River, this tract will provide years of quality hunting and fishing opportunities. Several logging decks are ready now to be converted into food plots for game. Come see all the opportunities available with this nice property.

Price: \$156,550 Property Type: Land

Status: Sold

Street/Address: HWY 15 South

City: Wrightsville State: Georgia Zip code: 31096 County: johnson Acreage: 101

Per Acre Price: \$1,550.00
Phone Number: (478) 279-2148
Email: michael@landandrivers.com
Google Maps link: View Larger Map