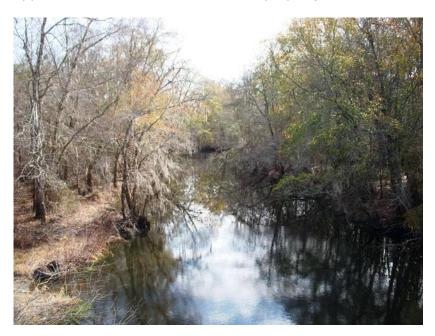

## **Dude Sumner Tract**

The Dude Sumner tract is 101 +/- acres located in Johnson County. This tract is comprised of big pines on the upland portions and hardwoods along the river. With over 2,000 feet of frontage on the Ohoopee River, this tract will provide years of quality hunting and fishing opportunities. Several logging decks are ready now to be converted into food plots for game. Come see all the opportunities available with this nice property.