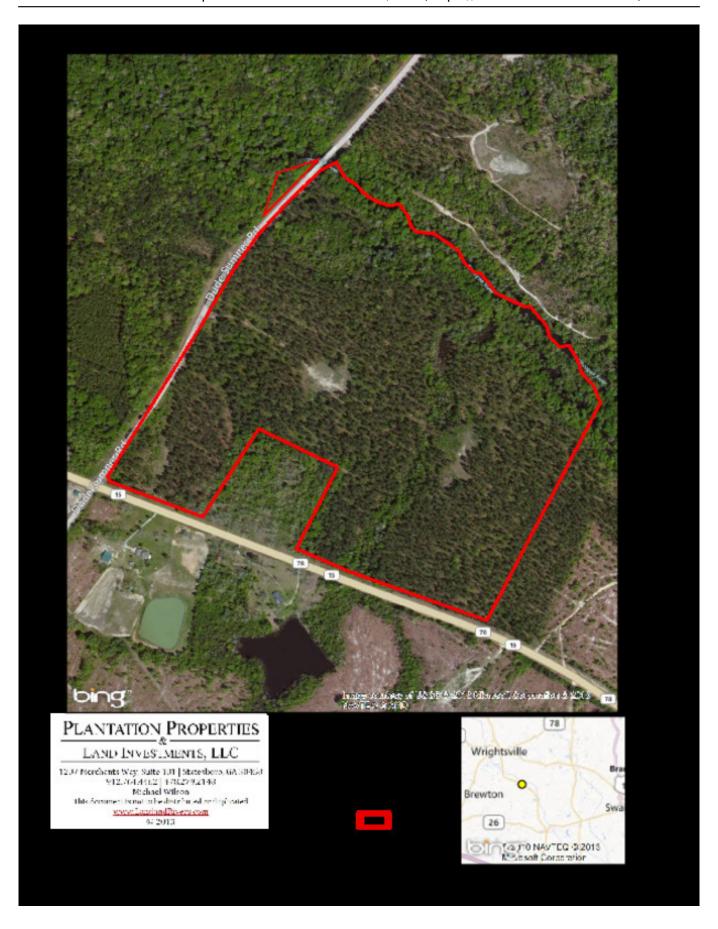

## **Dude Sumner Tract**

The Dude Sumner tract is 101 +/- acres located in Johnson County. This tract is comprised of big pines on the upland portions and hardwoods along the river. With over 2,000 feet of frontage on the Ohoopee River, this tract will provide years of quality hunting and fishing opportunities. Several logging decks are ready now to be converted into food plots for game. Come see all the opportunities available with this nice property.

Price: \$156,550 Property Type: Land

Status: Sold

Street/Address: HWY 15 South

City: Wrightsville State: Georgia Zip code: 31096 County: johnson Acreage: 101

Per Acre Price: \$1,550.00
Phone Number: (478) 279-2148
Email: michael@landandrivers.com
Google Maps link: View Larger Map