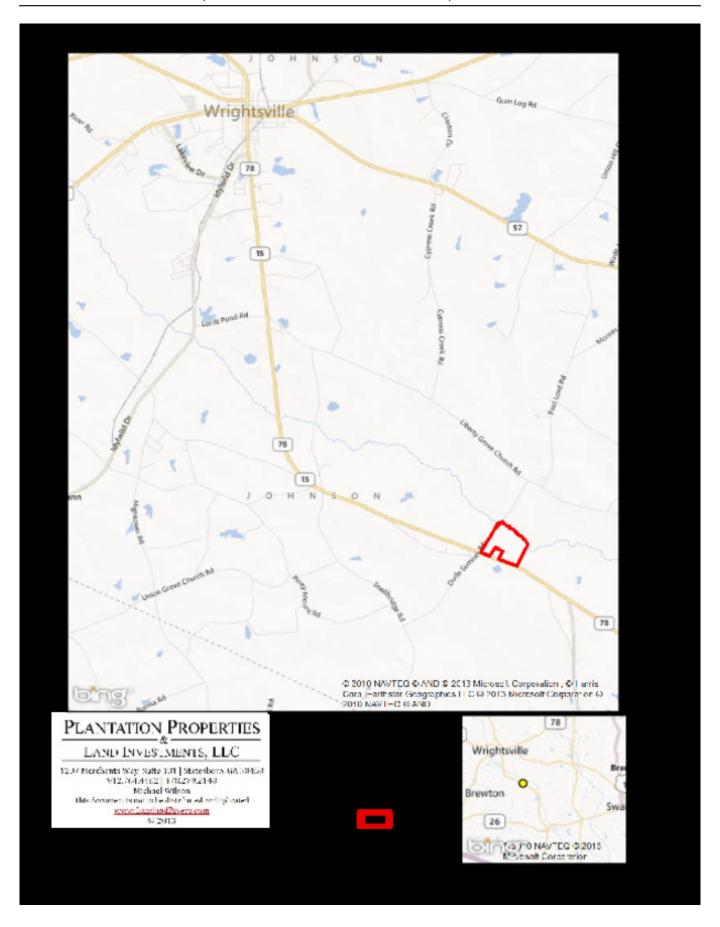

Price: \$156,550 Property Type: Land

Status: Sold

Street/Address: HWY 15 South

City: Wrightsville State: Georgia Zip code: 31096 County: johnson Acreage: 101

Per Acre Price: \$1,550.00
Phone Number: (478) 279-2148
Email: michael@landandrivers.com
Google Maps link: View Larger Map