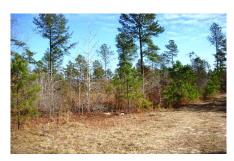

## **Dude Sumner Tract**

The Dude Sumner tract is 101 +/- acres located in Johnson County. This tract is comprised of big pines on the upland portions and hardwoods along the river. With over 2,000 feet of frontage on the Ohoopee River, this tract will provide years of quality hunting and fishing opportunities. Several logging decks are ready now to be converted into food plots for game. Come see all the opportunities available with this nice property.