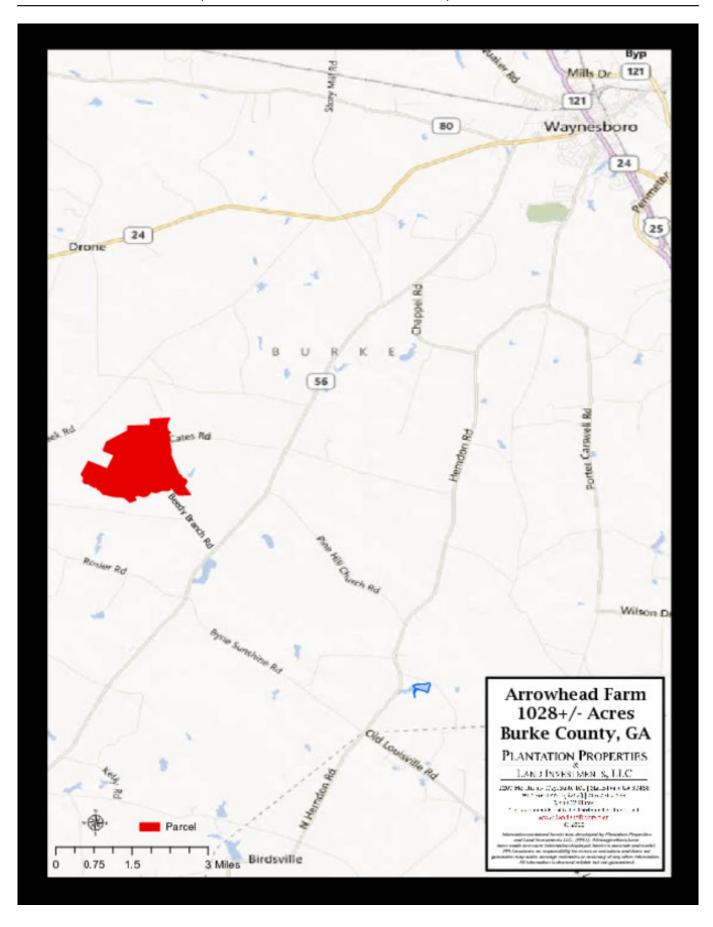

### **Arrowhead Farms**

Arrowhead Farm is a delightful 1026+/- acre southern plantation located just south of Waynesboro, GA in Burke County. This beautiful farm was once an active southern estate, and is loaded with bits of history throughout. As you meander about this charming manor you can see the original southern plantation house, pecan orchard, barns, windmill and even the original tenant houses that all still remain intact. The property itself consists of mostly of cultivated farm land, with a balanced mix of pine plantation and hardwoods. The pine plantation ranges in ages 20+/- as well as some younger pre-merchantable timber. Some of the hardwood has been harvested, and left a perfect lake/pond site amidst the center of the property. With minimal excavating this tract could feature a nice sized body of water. To the east this tract is bordered by Beedy Branch with over 1.6 miles of frontage. The southern boundary of Arrowhead Farm features the pristine Buckhead Creek. This farm is truly unique in all its features as well as it being such a large single parcel. One of a kind find. This multiuse property would be a great investment opportunity for any buyer. Loaded with wildlife such as deer, duck, turkeys and more! Ideal for a get-away in the country, a working farm/ranch, homesite or as an investment property. The calm seclusion at this plantation is just right! Call today for more detail or to see this farm 912.764.LAND!

Price: \$2,872,800 Property Type: Land

**Status:** Sold

Street/Address: Beedy Branch Rd

City: Waynesboro State: Georgia Zip code: 30830 County: burke Acreage: 1026 Per Acre Price: \$2,800.00
Phone Number: 706.726.5638
Email: jason@landandrivers.com
Google Maps link: View Larger Map

## Location

**Source URL:** <u>https://www.landandrivers.com/property/arrowhead-farms</u>