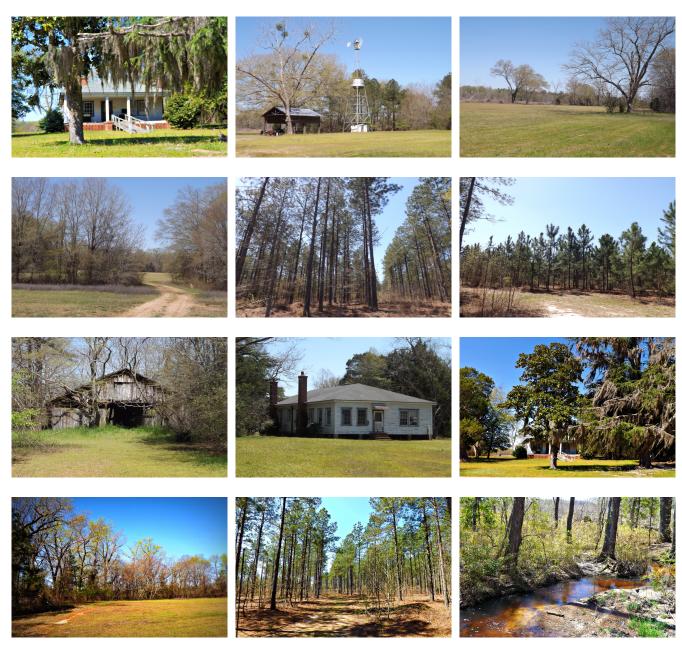

### **Arrowhead Farms**

Arrowhead Farm is a delightful 1026+/- acre southern plantation located just south of Waynesboro, GA in Burke County. This beautiful farm was once an active southern estate, and is loaded with bits of history throughout. As you meander about this charming manor you can see the original southern plantation house, pecan orchard, barns, windmill and even the original tenant houses that all still remain intact. The property itself consists of mostly of cultivated farm land, with a balanced mix of pine plantation and hardwoods. The pine plantation ranges in ages 20+/- as well as some younger pre-merchantable timber. Some of the hardwood has been harvested, and left a perfect lake/pond site amidst the center of the property. With minimal excavating this tract could feature a nice sized body of water. To the east this tract is bordered by Beedy Branch with over 1.6 miles of frontage. The southern boundary of Arrowhead Farm features the pristine Buckhead Creek. This farm is truly unique in all its features as well as it being such a large single parcel. One of a kind find. This multiuse property would be a great investment opportunity for any buyer. Loaded with wildlife such as deer, duck, turkeys and more! Ideal for a get-away in the country, a working farm/ranch, homesite or as an investment property. The calm seclusion at this plantation is just right! Call today for more detail or to see this farm 912.764.LAND!