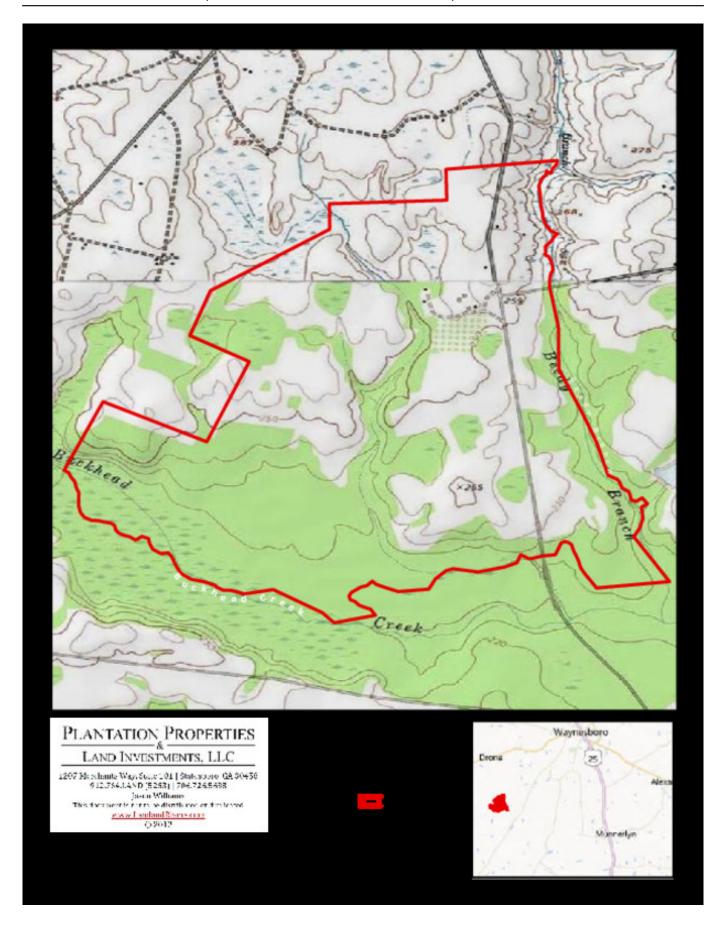

ne Buckhead Creek. This farm is truly unique in all its features as well as it being such a large single parcel. One of a kind find. This multiuse property would be a great investment opportunity for any buyer. Loaded with wildlife such as deer, duck, turkeys and more! Ideal for a get-away in the country, a working farm/ranch, homesite or as an investment property. The calm seclusion at this plantation is just right! Call today for more detail or to see this farm 912.764.LAND!



Price: \$2,872,800 Property Type: Land

**Status:** Sold

Street/Address: Beedy Branch Rd

City: Waynesboro State: Georgia Zip code: 30830 County: burke Acreage: 1026 Per Acre Price: \$2,800.00
Phone Number: 706.726.5638
Email: jason@landandrivers.com
Google Maps link: View Larger Map



### **Aerial**



# Topo



## Location



**Source URL:** <u>https://www.landandrivers.com/property/arrowhead-farms</u>