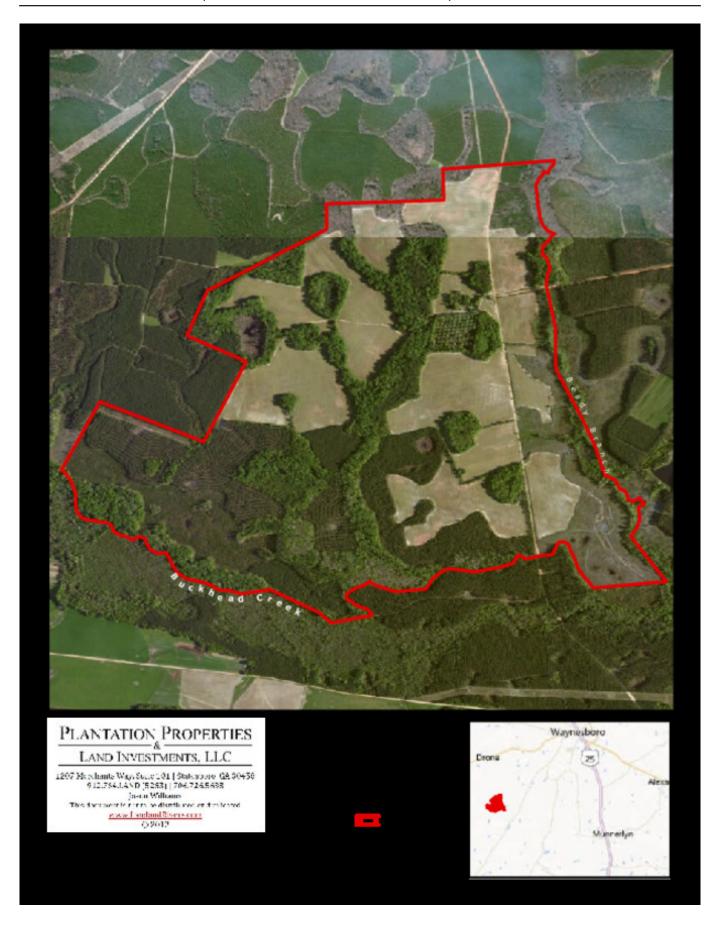

the pristine Buckhead Creek. This farm is truly unique in all its features as well as it being such a large single parcel. One of a kind find. This multiuse property would be a great investment opportunity for any buyer. Loaded with wildlife such as deer, duck, turkeys and more! Ideal for a get-away in the country, a working farm/ranch, homesite or as an investment property. The calm seclusion at this plantation is just right! Call today for more detail or to see this farm 912.764.LAND!



Price: \$2,872,800 Property Type: Land

**Status:** Sold

Street/Address: Beedy Branch Rd

City: Waynesboro State: Georgia Zip code: 30830 County: burke Acreage: 1026 Per Acre Price: \$2,800.00
Phone Number: 706.726.5638
Email: jason@landandrivers.com
Google Maps link: View Larger Map



### **Aerial**



# Topo



## Location



**Source URL:** <u>https://www.landandrivers.com/property/arrowhead-farms</u>