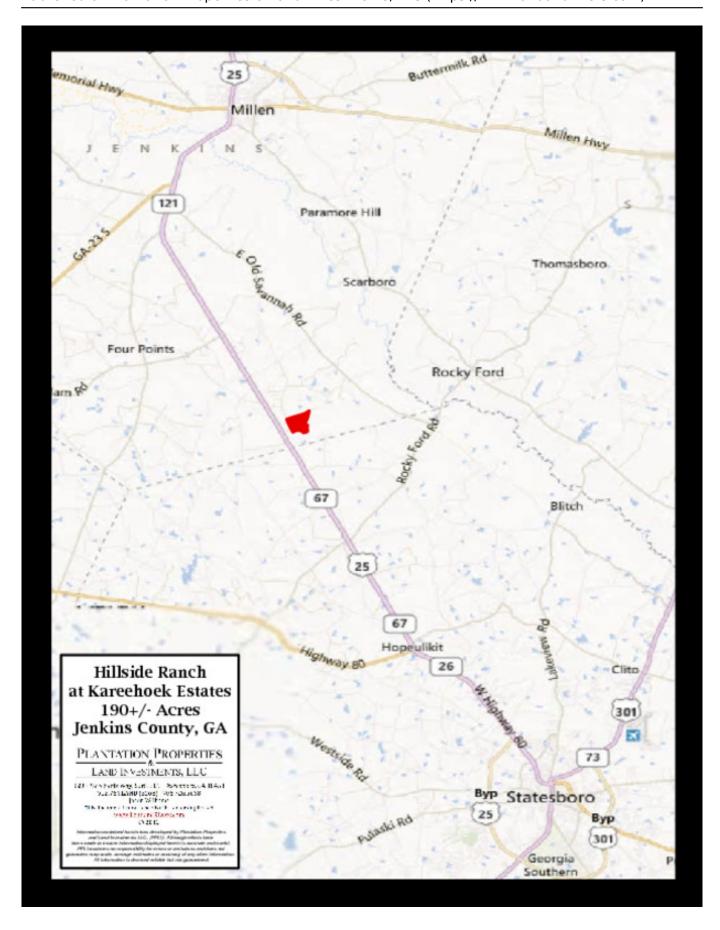

Price: \$899,000 Property Type: Land Status: Sold

Street/Address: 5391 Big Pine Road

City: millen State: Georgia Zip code: 30442 County: jenkins Acreage: 190

Per Acre Price: \$0.00 Phone Number:

**Email:** 

### Location

**Source URL:** <a href="https://www.landandrivers.com/property/kareehoek-estates">https://www.landandrivers.com/property/kareehoek-estates</a>