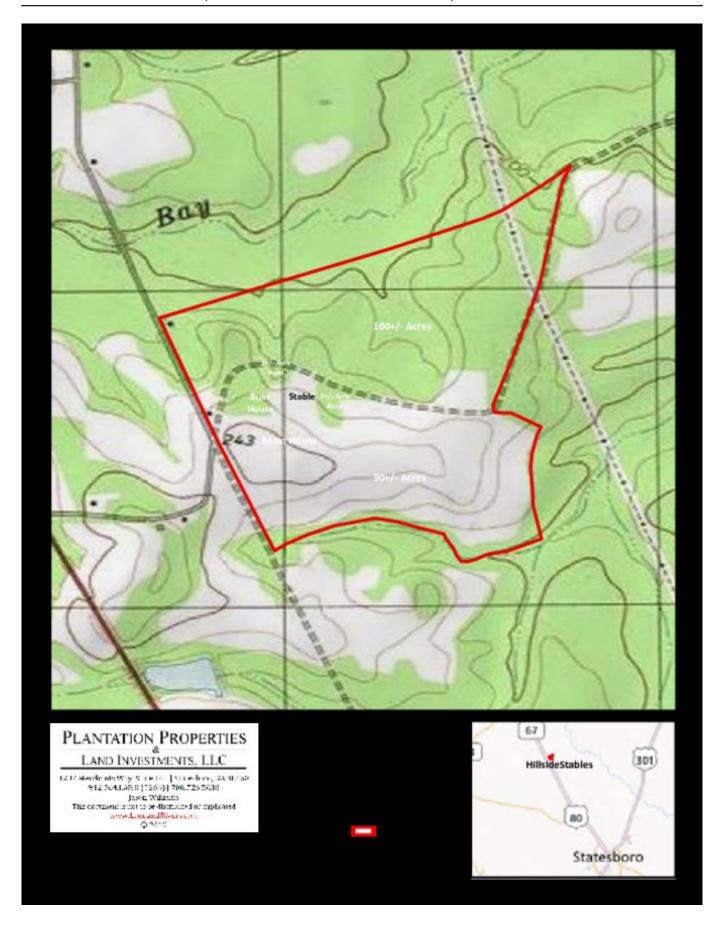

Augusta, only 20min from Statesboro and Georgia Southern University. What a better place to call home, horse ranch, cattle operation or even as a quick retreat from the hustle of urban living? This is a well managed exceptional property. A MUST SEE!!!

Property is currently being leased out for cattle so no worries if you think you may not have enough livestock to warrant a dream farm like this, there are plenty of folks willing to lease a portion or the entire farm.



Price: \$899,000 Property Type: Land Status: Sold

Street/Address: 5391 Big Pine Road

City: millen State: Georgia Zip code: 30442 County: jenkins Acreage: 190

Per Acre Price: \$0.00 Phone Number:

**Email:** 

Google Maps link: View Larger Map





























# Aerial



### Aerial 2 (zoomed in)



## Topo



### Location



**Source URL:** <a href="https://www.landandrivers.com/property/kareehoek-estates">https://www.landandrivers.com/property/kareehoek-estates</a>