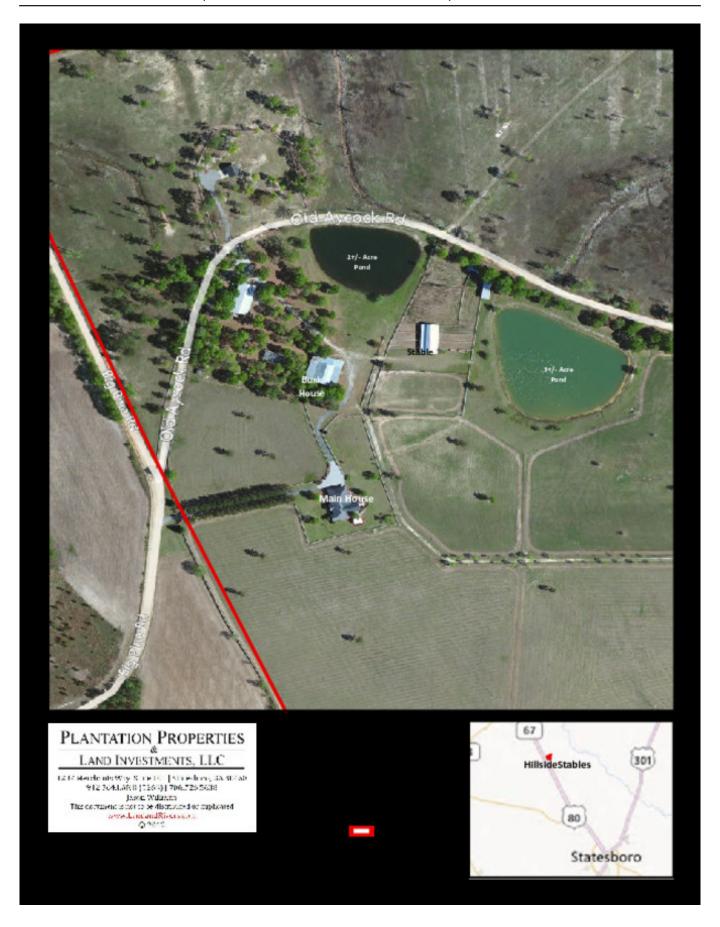

#### **Kareehoek Estates**

One of the finest Horse and Cattle farms in South Georgia. This ranch offers a custom designed main house, bunk house, horse barn, riding arena, working pens, a machine shop and more. This is an extremely well maintained property that requires little or no additional input. The newly built brick main house, of true southern charm consists of approximately 4,000 square feet features 4 bedrooms, 3 baths and a spacious beautiful kitchen with lots of storage. The open floor plan creates a feeling of spaciousness while a vast great room with full windows gives you stunning views of this gorgeous farm. This home is ideal for a family of any size or would be perfect for a multi-family getaway in the country. The quiet seclusion is just right for those seeking to relax from all the hustle and bustle. The bunk house features a full kitchen and living area with a breezeway and stud stall that connects to a separate pasture area. The main 60 x 90 horse barn is centrally located with the riding arena on the southern side and 3 working pens to the north. This barn features 6 stalls with separate fenced runs/turnouts. This beautiful farm features 2 nice ponds; one is 2+/- acres and the other being 3+/- acres. The ranch consists mainly of rolling pastures and open land which has been fenced and cross fenced. Could easily sustain upwards of 100 head of cattle. A true private and peaceful working ranch. Conveniently located between Savannah and Augusta, only 20min from Statesboro and Georgia Southern University. What a better place to call home, horse ranch, cattle operation or even as a quick retreat from the hustle of urban living? This is a well managed exceptional property. A MUST SEE!!!

# Aerial