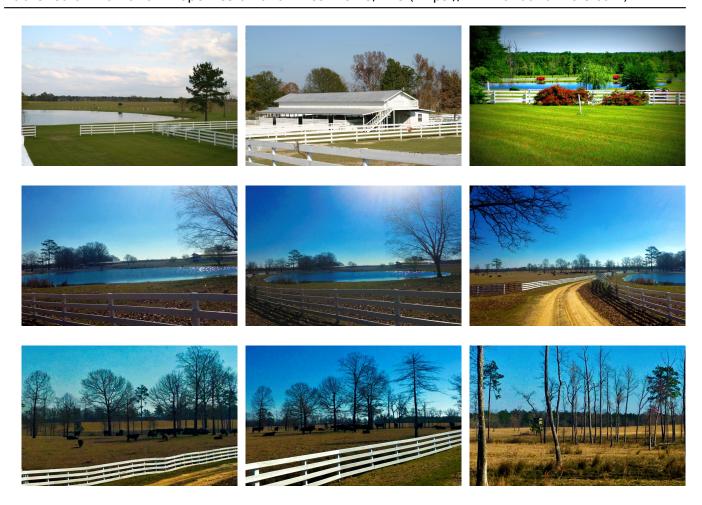

#### **Kareehoek Estates**

One of the finest Horse and Cattle farms in South Georgia. This ranch offers a custom designed main house, bunk house, horse barn, riding arena, working pens, a machine shop and more. This is an extremely well maintained property that requires little or no additional input. The newly built brick main house, of true southern charm consists of approximately 4,000 square feet features 4 bedrooms, 3 baths and a spacious beautiful kitchen with lots of storage. The open floor plan creates a feeling of spaciousness while a vast great room with full windows gives you stunning views of this gorgeous farm. This home is ideal for a family of any size or would be perfect for a multi-family getaway in the country. The quiet seclusion is just right for those seeking to relax from all the hustle and bustle. The bunk house features a full kitchen and living area with a breezeway and stud stall that connects to a separate pasture area. The main 60 x 90 horse barn is centrally located with the riding arena on the southern side and 3 working pens to the north. This barn features 6 stalls with separate fenced runs/turnouts. This beautiful farm features 2 nice ponds; one is 2+/- acres and the other being 3+/- acres. The ranch consists mainly of rolling pastures and open land which has been fenced and cross fenced. Could easily sustain upwards of 100 head of cattle. A true private and peaceful working ranch. Conveniently located between Savannah and Augusta, only 20min from Statesboro and Georgia Southern University. What a better place to call home, horse ranch, cattle operation or even as a quick retreat from the hustle of urban living? This is a well managed exceptional property. A MUST SEE!!!