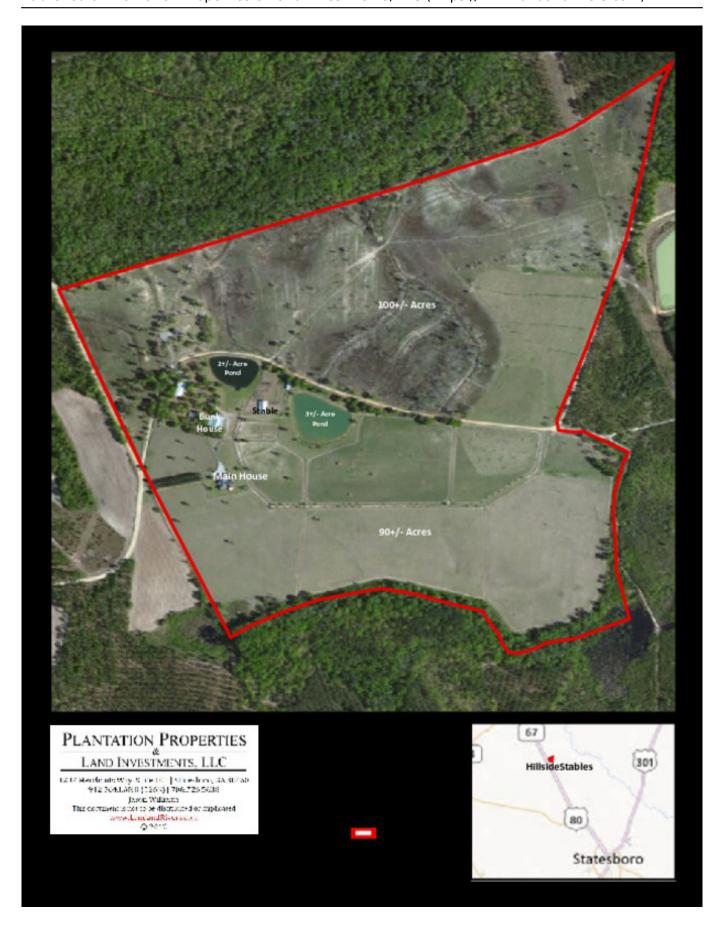

nveniently located between Savannah and Augusta, only 20min from Statesboro and Georgia Southern University. What a better place to call home, horse ranch, cattle operation or even as a quick retreat from the hustle of urban living? This is a well managed exceptional property. A MUST SEE!!!

Property is currently being leased out for cattle so no worries if you think you may not have enough livestock to warrant a dream farm like this, there are plenty of folks willing to lease a portion or the entire farm.



Price: \$899,000 Property Type: Land Status: Sold

Street/Address: 5391 Big Pine Road

City: millen State: Georgia Zip code: 30442 County: jenkins Acreage: 190

Per Acre Price: \$0.00 Phone Number:

**Email:** 

Google Maps link: View Larger Map





























# Aerial



### Aerial 2 (zoomed in)



## Topo



### Location



**Source URL:** <a href="https://www.landandrivers.com/property/kareehoek-estates">https://www.landandrivers.com/property/kareehoek-estates</a>