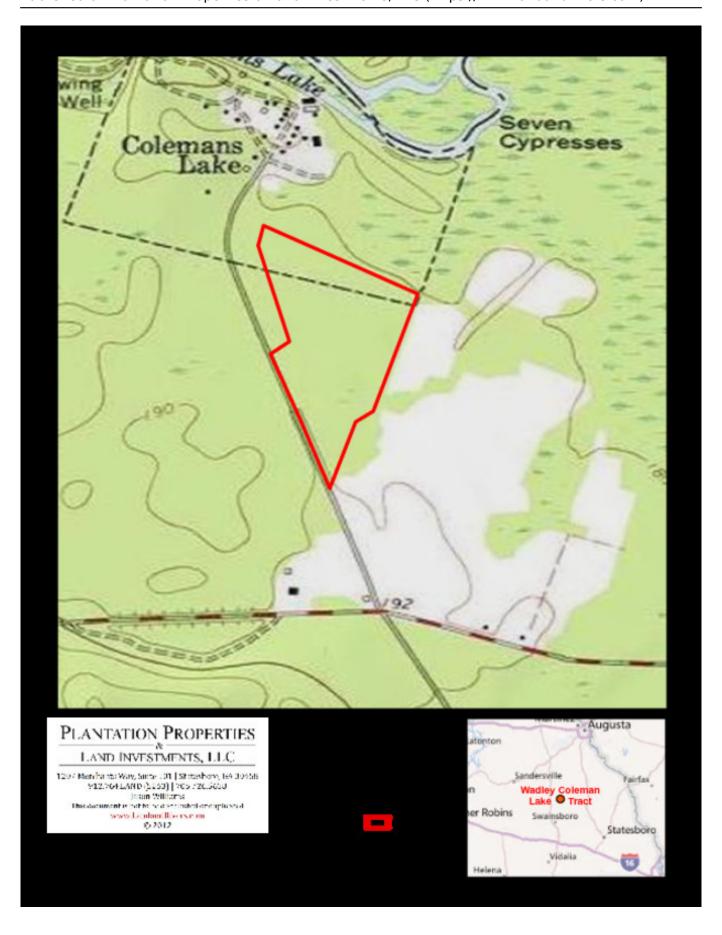

## **Wadley Coleman - Tract 2**

This 45+/- acre tract is located in Northern Emanuel County, right down from Coleman Lake. This property has highway road frontage and is well suited for anyone who enjoys hunting. Loaded with wildlife this tract is perfect for the investor or sportsman who is looking to invest. Conveniently located about 4 miles from the town of Midville and approximately 1 hour south of Augusta, GA. Call Jason today for more details or the see this property. 912.764.LAND(5263)

Price: \$58,500 Property Type: Land

Status: Sold

Street/Address: stevens crossing road

City: midville State: Georgia Zip code: 30441 County: emanuel Acreage: 45

**Per Acre Price:** \$1,300.00

**Phone Number:** 