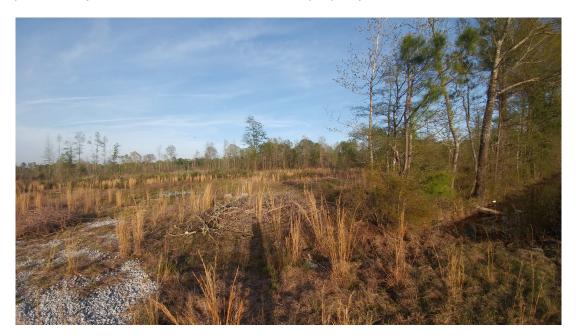

## **Wadley Coleman - Tract 2**

This 45+/- acre tract is located in Northern Emanuel County, right down from Coleman Lake. This property has highway road frontage and is well suited for anyone who enjoys hunting. Loaded with wildlife this tract is perfect for the investor or sportsman who is looking to invest. Conveniently located about 4 miles from the town of Midville and approximately 1 hour south of Augusta, GA. Call Jason today for more details or the see this property. 912.764.LAND(5263)

Price: \$58,500 Property Type: Land

Status: Sold

Street/Address: stevens crossing road

City: midville State: Georgia Zip code: 30441 County: emanuel Acreage: 45

**Per Acre Price:** \$1,300.00

**Phone Number:** 