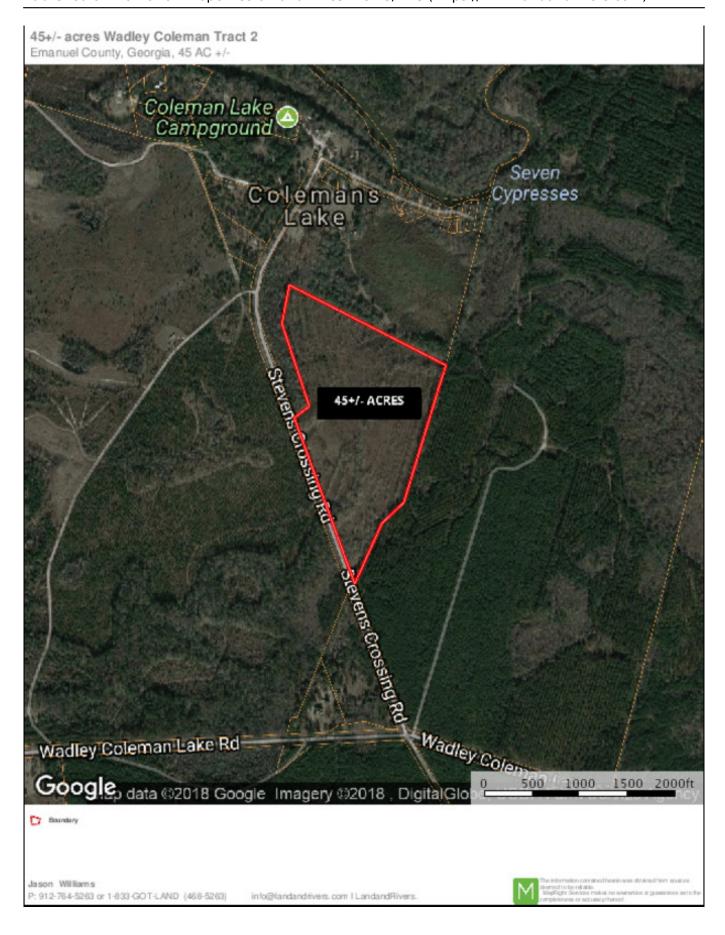

## **Wadley Coleman - Tract 2**

This 45+/- acre tract is located in Northern Emanuel County, right down from Coleman Lake. This property has highway road frontage and is well suited for anyone who enjoys hunting. Loaded with wildlife this tract is perfect for the investor or sportsman who is looking to invest. Conveniently located about 4 miles from the town of Midville and approximately 1 hour south of Augusta, GA. Call Jason today for more details or the see this property. 912.764.LAND(5263)

Price: \$58,500 Property Type: Land

Status: Sold

Street/Address: stevens crossing road

City: midville State: Georgia Zip code: 30441 County: emanuel Acreage: 45

**Per Acre Price:** \$1,300.00

**Phone Number:** 