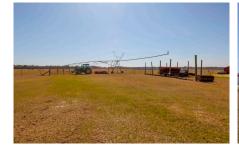

## Ohoopee Chicken Farm

- 196 acres in Tattnall Co. with Ohoopee River Frontage, Irrigated AcreageHomes, Chicken Houses, Hay Barn, and Utility Shed. Irrigation & Farm Equipment Included.
- MORE DETAILS COMING SOON!

Price: \$4,500,000 Property Type: Land Status: For Sale Street/Address: 1110 Hwy 280 W. City: Reidsville State: Georgia Zip code: 30453 County: tattnall Acreage: 196 Per Acre Price: \$0.00 Phone Number: 912.764.LAND(5263) Email: info@LandandRivers.com Google Maps link: <u>View Larger Map</u>