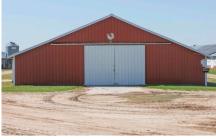

## Ohoopee Chicken Farm

- 196 acres in Tattnall Co. with Ohoopee River Frontage, Irrigated AcreageHomes, Chicken Houses, Hay Barn, and Utility Shed. Irrigation & Farm Equipment Included.
- MORE DETAILS COMING SOON!

Price: \$4,500,000 Property Type: Land Status: For Sale Street/Address: 1110 Hwy 280 W. City: Reidsville State: Georgia Zip code: 30453 County: tattnall Acreage: 196 Per Acre Price: \$0.00 Phone Number: 912.764.LAND(5263) Email: info@LandandRivers.com Google Maps link: <u>View Larger Map</u>