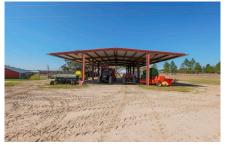

## Ohoopee Chicken Farm

- 196 acres in Tattnall Co. with Ohoopee River Frontage, Irrigated AcreageHomes, Chicken Houses, Hay Barn, and Utility Shed. Irrigation & Farm Equipment Included.
- MORE DETAILS COMING SOON!

Price: \$4,500,000 Property Type: Land Status: For Sale Street/Address: 1110 Hwy 280 W. City: Reidsville State: Georgia Zip code: 30453 County: tattnall Acreage: 196 Per Acre Price: \$0.00 Phone Number: 912.764.LAND(5263) Email: info@LandandRivers.com Google Maps link: <u>View Larger Map</u>