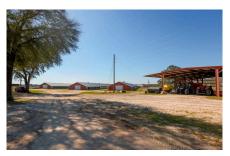

## Ohoopee Chicken Farm

- 196 acres in Tattnall Co. with Ohoopee River Frontage, Irrigated AcreageHomes, Chicken Houses, Hay Barn, and Utility Shed. Irrigation & Farm Equipment Included.
- MORE DETAILS COMING SOON!

Price: \$4,500,000 Property Type: Land Status: For Sale Street/Address: 1110 Hwy 280 W. City: Reidsville State: Georgia Zip code: 30453 County: tattnall Acreage: 196 Per Acre Price: \$0.00 Phone Number: 912.764.LAND(5263) Email: info@LandandRivers.com Google Maps link: <u>View Larger Map</u>