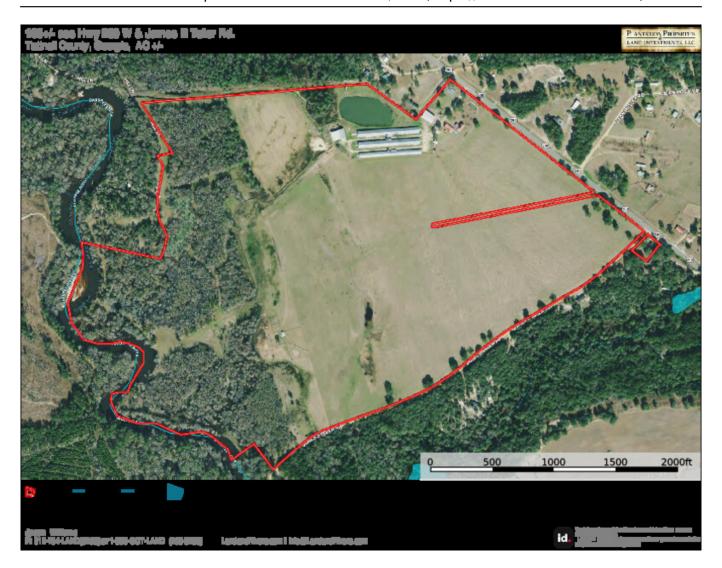

Published on Plantation Properties & Land Investments, LLC (https://www.landandrivers.com)



## Ohoopee Chicken Farm

- 196 acres in Tattnall Co. with Ohoopee River Frontage, Irrigated AcreageHomes, Chicken Houses, Hay Barn, and Utility Shed. Irrigation & Farm Equipment Included.
- MORE DETAILS COMING SOON!



Price: \$4,500,000 Property Type: Land Status: For Sale Street/Address: 1110 Hwy 280 W. City: Reidsville State: Georgia Zip code: 30453 County: tattnall Acreage: 196 Per Acre Price: \$0.00 Phone Number: 912.764.LAND(5263) Email: info@LandandRivers.com Google Maps link: <u>View Larger Map</u>









































**Aerial Map** 



# **Location Map**

### Ohoopee Chicken Farm

Published on Plantation Properties & Land Investments, LLC (https://www.landandrivers.com)



## Торо Мар

### **Ohoopee Chicken Farm**

Published on Plantation Properties & Land Investments, LLC (https://www.landandrivers.com)



# Soil Map

### **Ohoopee Chicken Farm**

Published on Plantation Properties & Land Investments, LLC (https://www.landandrivers.com)



Source URL: <u>https://www.landandrivers.com/property/ohoopee-chicken-farm</u>