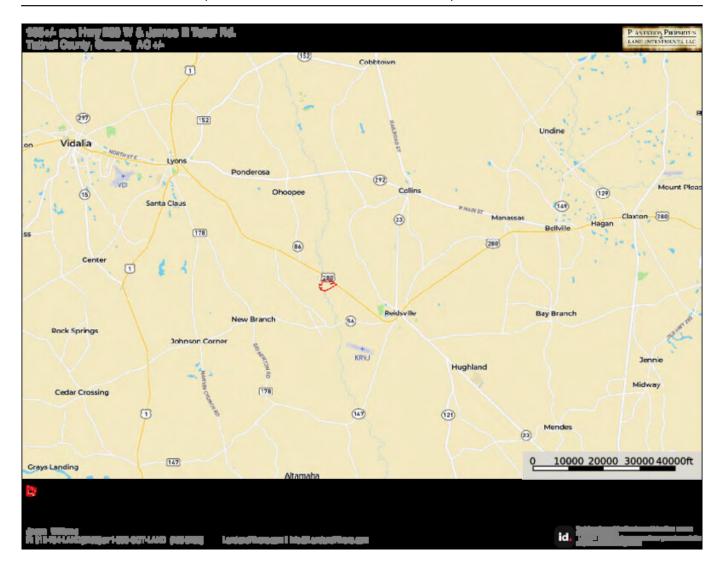

ished on Plantation Properties & Land Investments, LLC (https://www.landandrivers.com)



## Ohoopee Chicken Farm

- 196 acres in Tattnall Co. with Ohoopee River Frontage, Irrigated AcreageHomes, Chicken Houses, Hay Barn, and Utility Shed. Irrigation & Farm Equipment Included.
- MORE DETAILS COMING SOON!



Price: \$4,500,000 Property Type: Land Status: For Sale Street/Address: 1110 Hwy 280 W. City: Reidsville State: Georgia Zip code: 30453 County: tattnall Acreage: 196 Per Acre Price: \$0.00 Phone Number: 912.764.LAND(5263) Email: info@LandandRivers.com Google Maps link: <u>View Larger Map</u>









































**Aerial Map** 



# **Location Map**

### Ohoopee Chicken Farm

Published on Plantation Properties & Land Investments, LLC (https://www.landandrivers.com)



## Торо Мар

### **Ohoopee Chicken Farm**

Published on Plantation Properties & Land Investments, LLC (https://www.landandrivers.com)



# Soil Map

### **Ohoopee Chicken Farm**

Published on Plantation Properties & Land Investments, LLC (https://www.landandrivers.com)



Source URL: <u>https://www.landandrivers.com/property/ohoopee-chicken-farm</u>