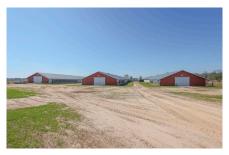

## Ohoopee Chicken Farm

- 196 acres in Tattnall Co. with Ohoopee River Frontage, Irrigated AcreageHomes, Chicken Houses, Hay Barn, and Utility Shed. Irrigation & Farm Equipment Included.
- MORE DETAILS COMING SOON!

Price: \$4,500,000 Property Type: Land Status: For Sale Street/Address: 1110 Hwy 280 W. City: Reidsville State: Georgia Zip code: 30453 County: tattnall Acreage: 196 Per Acre Price: \$0.00 Phone Number: 912.764.LAND(5263) Email: info@LandandRivers.com Google Maps link: <u>View Larger Map</u>