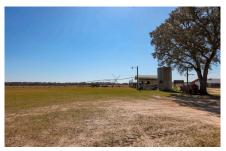

## Ohoopee Chicken Farm

- 196 acres in Tattnall Co. with Ohoopee River Frontage, Irrigated AcreageHomes, Chicken Houses, Hay Barn, and Utility Shed. Irrigation & Farm Equipment Included.
- MORE DETAILS COMING SOON!

Price: \$4,500,000 Property Type: Land Status: For Sale Street/Address: 1110 Hwy 280 W. City: Reidsville State: Georgia Zip code: 30453 County: tattnall Acreage: 196 Per Acre Price: \$0.00 Phone Number: 912.764.LAND(5263) Email: info@LandandRivers.com Google Maps link: <u>View Larger Map</u>