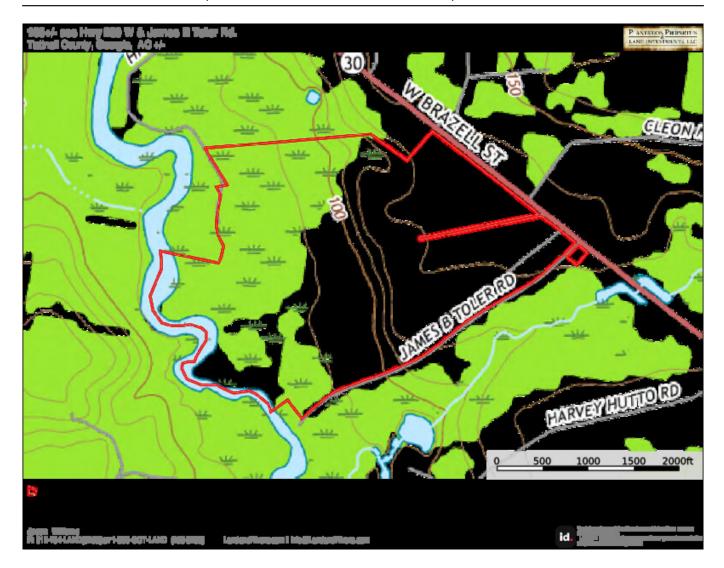

l Co. with Ohoopee River Frontage, Irrigated AcreageHomes, Chicken Houses, Hay Barn, and Utility Shed. Irrigation & Farm Equipment Included.
- MORE DETAILS COMING SOON!



Price: \$4,500,000 Property Type: Land Status: For Sale Street/Address: 1110 Hwy 280 W. City: Reidsville State: Georgia Zip code: 30453 County: tattnall Acreage: 196 Per Acre Price: \$0.00 Phone Number: 912.764.LAND(5263) Email: info@LandandRivers.com Google Maps link: <u>View Larger Map</u>









































**Aerial Map** 



# **Location Map**

### Ohoopee Chicken Farm

Published on Plantation Properties & Land Investments, LLC (https://www.landandrivers.com)



## Торо Мар

### **Ohoopee Chicken Farm**

Published on Plantation Properties & Land Investments, LLC (https://www.landandrivers.com)



# Soil Map

### **Ohoopee Chicken Farm**

Published on Plantation Properties & Land Investments, LLC (https://www.landandrivers.com)



Source URL: <u>https://www.landandrivers.com/property/ohoopee-chicken-farm</u>