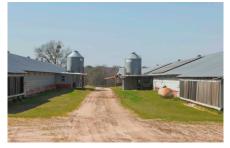

## Ohoopee Chicken Farm

- 196 acres in Tattnall Co. with Ohoopee River Frontage, Irrigated AcreageHomes, Chicken Houses, Hay Barn, and Utility Shed. Irrigation & Farm Equipment Included.
- MORE DETAILS COMING SOON!

Price: \$4,500,000 Property Type: Land Status: For Sale Street/Address: 1110 Hwy 280 W. City: Reidsville State: Georgia Zip code: 30453 County: tattnall Acreage: 196 Per Acre Price: \$0.00 Phone Number: 912.764.LAND(5263) Email: info@LandandRivers.com Google Maps link: <u>View Larger Map</u>