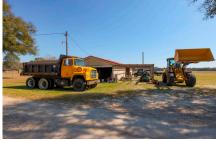

## Ohoopee Chicken Farm

- 196 acres in Tattnall Co. with Ohoopee River Frontage, Irrigated AcreageHomes, Chicken Houses, Hay Barn, and Utility Shed. Irrigation & Farm Equipment Included.
- MORE DETAILS COMING SOON!

Price: \$4,500,000 Property Type: Land Status: For Sale Street/Address: 1110 Hwy 280 W. City: Reidsville State: Georgia Zip code: 30453 County: tattnall Acreage: 196 Per Acre Price: \$0.00 Phone Number: 912.764.LAND(5263) Email: info@LandandRivers.com Google Maps link: <u>View Larger Map</u>