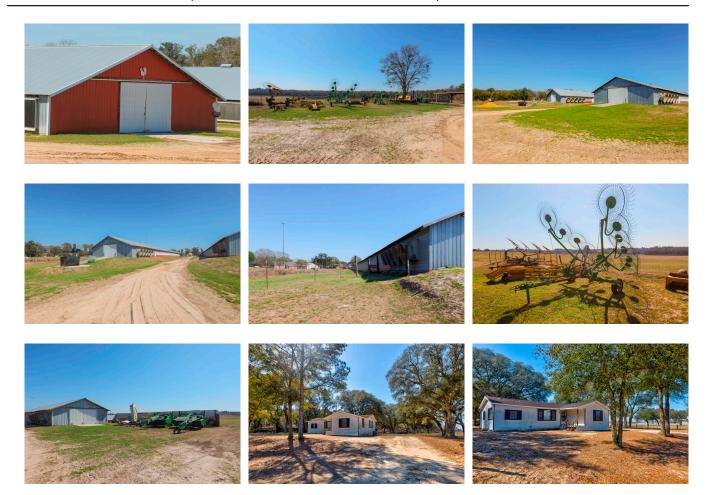

## Ohoopee Chicken Farm

- 196 acres in Tattnall Co. with Ohoopee River Frontage, Irrigated AcreageHomes, Chicken Houses, Hay Barn, and Utility Shed. Irrigation & Farm Equipment Included.
- MORE DETAILS COMING SOON!

Price: \$4,500,000 Property Type: Land Status: For Sale Street/Address: 1110 Hwy 280 W. City: Reidsville State: Georgia Zip code: 30453 County: tattnall Acreage: 196 Per Acre Price: \$0.00 Phone Number: 912.764.LAND(5263) Email: info@LandandRivers.com Google Maps link: <u>View Larger Map</u>