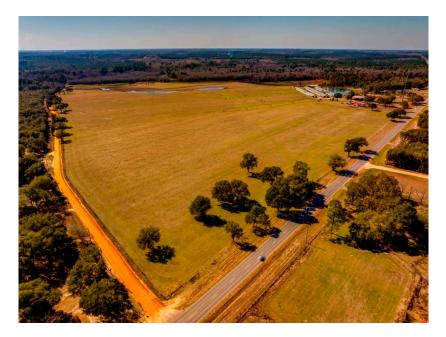

## Ohoopee Chicken Farm

- 196 acres in Tattnall Co. with Ohoopee River Frontage, Irrigated AcreageHomes, Chicken Houses, Hay Barn, and Utility Shed. Irrigation & Farm Equipment Included.
- MORE DETAILS COMING SOON!

Price: \$4,500,000 Property Type: Land Status: For Sale Street/Address: 1110 Hwy 280 W. City: Reidsville State: Georgia Zip code: 30453 County: tattnall Acreage: 196 Per Acre Price: \$0.00 Phone Number: 912.764.LAND(5263) Email: info@LandandRivers.com Google Maps link: <u>View Larger Map</u>