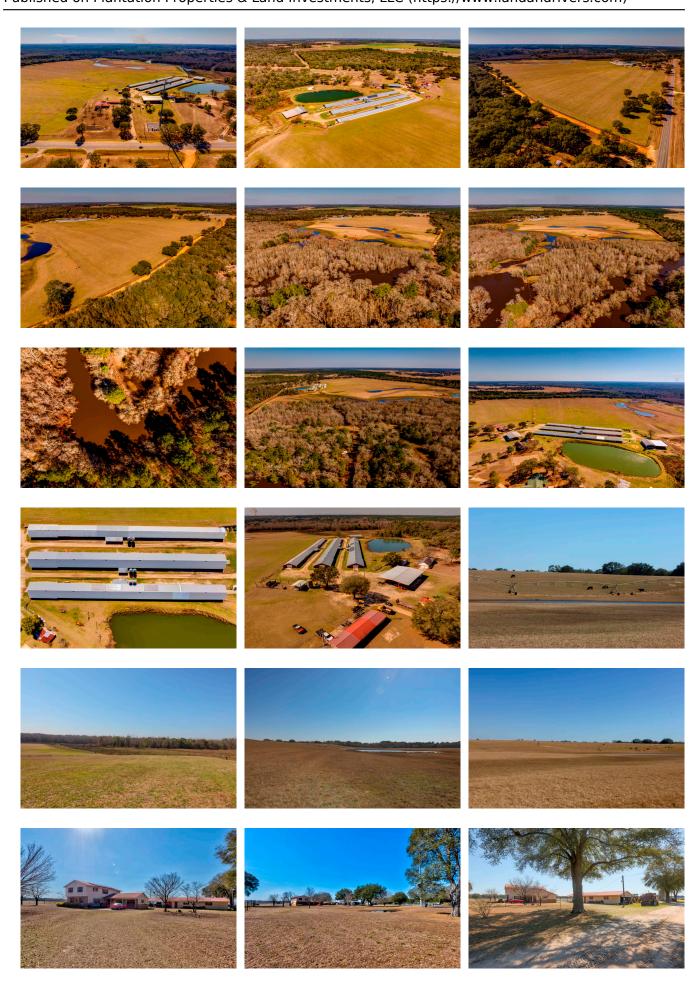

## Ohoopee Chicken Farm

- 196 acres in Tattnall Co. with Ohoopee River Frontage, Irrigated AcreageHomes, Chicken Houses, Hay Barn, and Utility Shed. Irrigation & Farm Equipment Included.
- MORE DETAILS COMING SOON!

Price: \$4,500,000 Property Type: Land Status: For Sale Street/Address: 1110 Hwy 280 W. City: Reidsville State: Georgia Zip code: 30453 County: tattnall Acreage: 196 Per Acre Price: \$0.00 Phone Number: 912.764.LAND(5263) Email: info@LandandRivers.com Google Maps link: <u>View Larger Map</u>