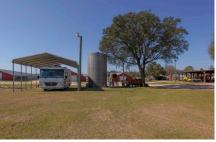

## Ohoopee Chicken Farm

- 196 acres in Tattnall Co. with Ohoopee River Frontage, Irrigated AcreageHomes, Chicken Houses, Hay Barn, and Utility Shed. Irrigation & Farm Equipment Included.
- MORE DETAILS COMING SOON!

Price: \$4,500,000 Property Type: Land Status: For Sale Street/Address: 1110 Hwy 280 W. City: Reidsville State: Georgia Zip code: 30453 County: tattnall Acreage: 196 Per Acre Price: \$0.00 Phone Number: 912.764.LAND(5263) Email: info@LandandRivers.com Google Maps link: <u>View Larger Map</u>