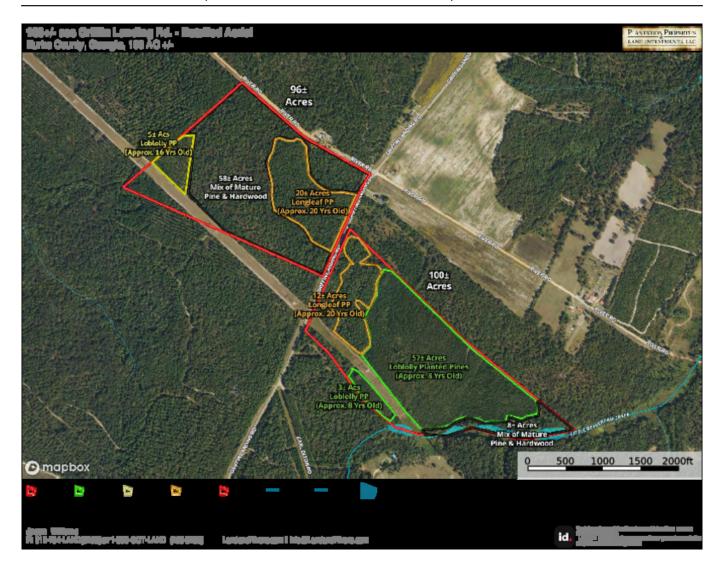

# **Timber Map**

### **Griffin Landing Timber**

- Griffin Landing Timber is 183± acres in the eastern part of Burke County, close to the Georgia/South Carolina state line and close to Plant Vogtle. In addition to being a great timber investment tract, this property is also an excellent hunting and recreational tract. It features Longleaf and Loblolly pine plantation of varying ages, a mixture of mature pine and hardwoods, Little Beaverdam Creek frontage, lots of road frontage, and it's less than 2 miles from the Savannah River. The property sits on both sides of Griffin Landing Rd., with almost 1,500 feet of paved road frontage on both sides.
- •
- The portion of the property on the west side of the road also has 2,000 feet of frontage along River Rd. This side of the property has a stand of planted pines at the front and another small stand on the back, with the remainder being a mixture of mature pine and hardwood.
- •
- On the east side, a small stand of planted pines sits on the front of the property and Little Beaverdam Creek runs along the back property line, with a mixture of mature pine and hardwoods along the creek. The remainder of the east side is mostly young pine plantation.
- •
- The timber on this tract is as follows:
- -66± Acres Mixture of Mature Pine & Hardwoods
- -32± Acres Longleaf Planted Pines (Approx. 20 yrs old)
- -5± Acres Loblolly Planted Pines (Approx. 16 yrs old)
- -60± Acres Loblolly Planted Pines (Approx. 8 yrs old)
- •
- Located 25 minutes east of Waynesboro, 30 minutes north of Sylvania, 45 minutes southeast of Augusta, and less than 2 hours from Columbia, SC. Call us today to schedule a time to view this property! 912.764.LAND(5263)