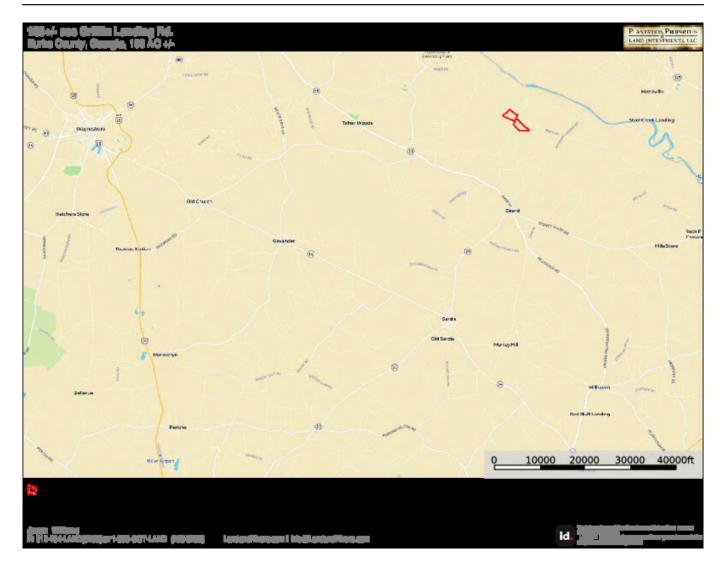

- •
- The timber on this tract is as follows:
- -66± Acres Mixture of Mature Pine & Hardwoods
- -32± Acres Longleaf Planted Pines (Approx. 20 yrs old)
- -5± Acres Loblolly Planted Pines (Approx. 16 yrs old)
- -60± Acres Loblolly Planted Pines (Approx. 8 yrs old)
- •
- Located 25 minutes east of Waynesboro, 30 minutes north of Sylvania, 45 minutes southeast of Augusta, and less than 2 hours from Columbia, SC. Call us today to schedule a time to view this property! 912.764.LAND(5263)

•



Price: \$786,900 Property Type: Land Status: For Sale Street/Address: Griffin Landing Rd. City: Girard State: Georgia Zip code: 30426 County: burke Acreage: 183 Per Acre Price: \$0.00 Phone Number: 912.764.LAND(5263) Email: info@LandandRivers.com Google Maps link: View Larger Map





# **Location Map**



# **Aerial Map**



## Торо Мар



# **Timber Map**

### **Griffin Landing Timber**

Published on Plantation Properties & Land Investments, LLC (https://www.landandrivers.com)



**Source URL:** <u>https://www.landandrivers.com/property/griffin-landing-timber</u>