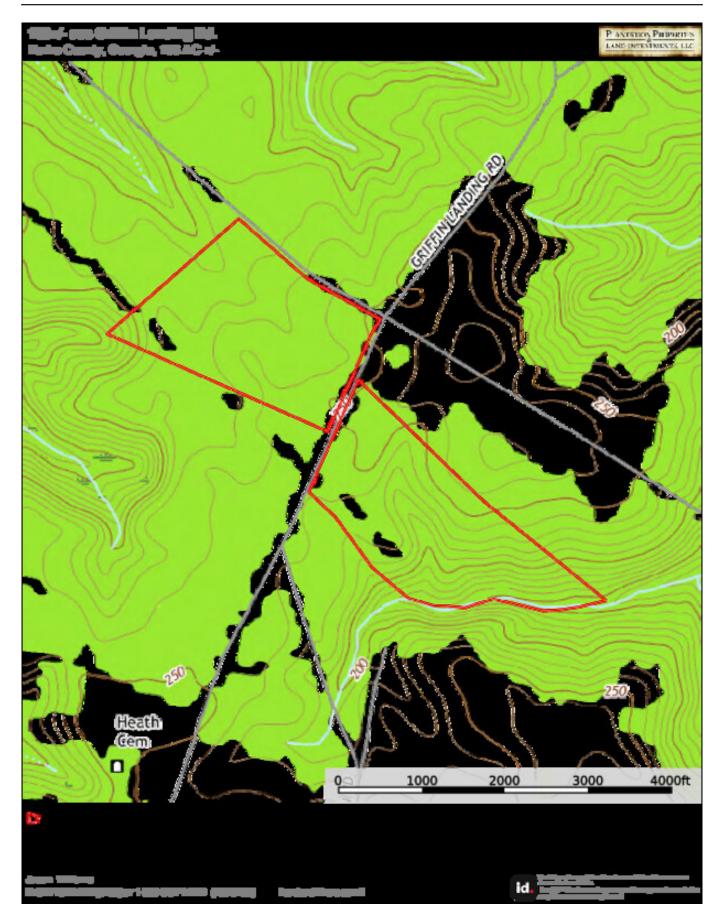

as follows:
- -66± Acres Mixture of Mature Pine & Hardwoods
- -32± Acres Longleaf Planted Pines (Approx. 20 yrs old)
- -5± Acres Loblolly Planted Pines (Approx. 16 yrs old)
- -60± Acres Loblolly Planted Pines (Approx. 8 yrs old)
- •
- Located 25 minutes east of Waynesboro, 30 minutes north of Sylvania, 45 minutes southeast of Augusta, and less than 2 hours from Columbia, SC. Call us today to schedule a time to view this property! 912.764.LAND(5263)

•



Price: \$786,900 Property Type: Land Status: For Sale Street/Address: Griffin Landing Rd. City: Girard State: Georgia Zip code: 30426 County: burke Acreage: 183 Per Acre Price: \$0.00 Phone Number: 912.764.LAND(5263) Email: info@LandandRivers.com Google Maps link: View Larger Map





# **Location Map**



# **Aerial Map**



## Торо Мар



# **Timber Map**

### **Griffin Landing Timber**

Published on Plantation Properties & Land Investments, LLC (https://www.landandrivers.com)



**Source URL:** <u>https://www.landandrivers.com/property/griffin-landing-timber</u>