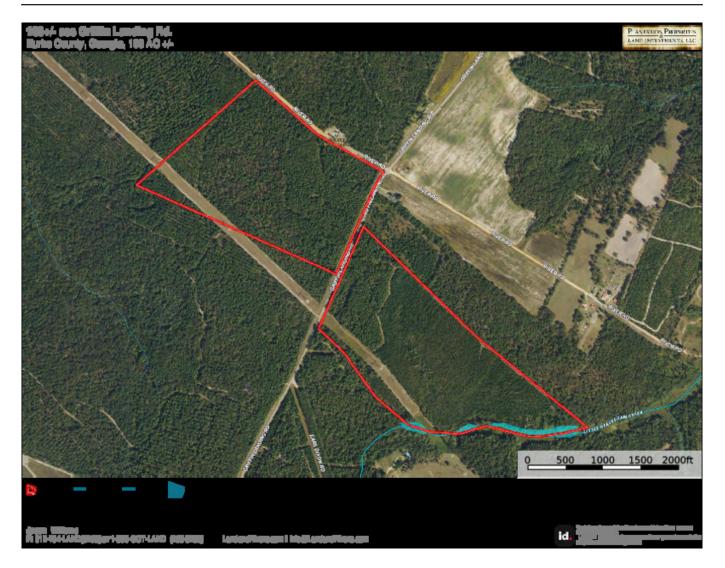

# **Aerial Map**

### **Griffin Landing Timber**

- Griffin Landing Timber is 183± acres in the eastern part of Burke County, close to the Georgia/South Carolina state line and close to Plant Vogtle. In addition to being a great timber investment tract, this property is also an excellent hunting and recreational tract. It features Longleaf and Loblolly pine plantation of varying ages, a mixture of mature pine and hardwoods, Little Beaverdam Creek frontage, lots of road frontage, and it's less than 2 miles from the Savannah River. The property sits on both sides of Griffin Landing Rd., with almost 1,500 feet of paved road frontage on both sides.
- •
- The portion of the property on the west side of the road also has 2,000 feet of frontage along River Rd. This side of the property has a stand of planted pines at the front and another small stand on the back, with the remainder being a mixture of mature pine and hardwood.
- •
- On the east side, a small stand of planted pines sits on the front of the property and Little Beaverdam Creek runs along the back property line, with a mixture of mature pine and hardwoods along the creek. The remainder of the east side is mostly young pine plantation.
- •
- The timber on this tract is as follows:
- -66± Acres Mixture of Mature Pine & Hardwoods
- -32± Acres Longleaf Planted Pines (Approx. 20 yrs old)
- -5± Acres Loblolly Planted Pines (Approx. 16 yrs old)
- -60± Acres Loblolly Planted Pines (Approx. 8 yrs old)
- •
- Located 25 minutes east of Waynesboro, 30 minutes north of Sylvania, 45 minutes southeast of Augusta, and less than 2 hours from Columbia, SC. Call us today to schedule a time to view this property! 912.764.LAND(5263)