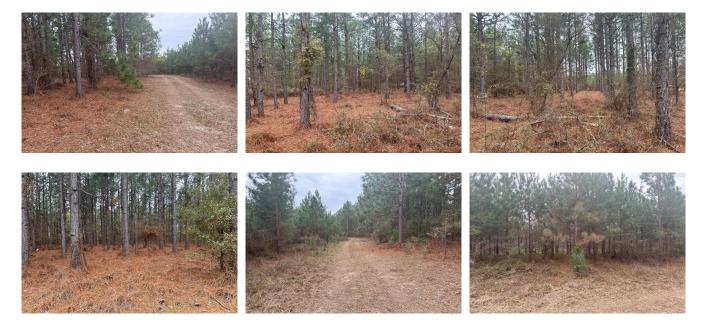

### **Griffin Landing Timber**

- Griffin Landing Timber is 183± acres in the eastern part of Burke County, close to the Georgia/South Carolina state line and close to Plant Vogtle. In addition to being a great timber investment tract, this property is also an excellent hunting and recreational tract. It features Longleaf and Loblolly pine plantation of varying ages, a mixture of mature pine and hardwoods, Little Beaverdam Creek frontage, lots of road frontage, and it's less than 2 miles from the Savannah River. The property sits on both sides of Griffin Landing Rd., with almost 1,500 feet of paved road frontage on both sides.
- •
- The portion of the property on the west side of the road also has 2,000 feet of frontage along River Rd. This side of the property has a stand of planted pines at the front and another small stand on the back, with the remainder being a mixture of mature pine and hardwood.
- •
- On the east side, a small stand of planted pines sits on the front of the property and Little Beaverdam Creek runs along the back property line, with a mixture of mature pine and hardwoods along the creek. The remainder of the east side is mostly young pine plantation.
- •
- The timber on this tract is as follows:
- -66± Acres Mixture of Mature Pine & Hardwoods
- -32± Acres Longleaf Planted Pines (Approx. 20 yrs old)
- -5± Acres Loblolly Planted Pines (Approx. 16 yrs old)
- -60± Acres Loblolly Planted Pines (Approx. 8 yrs old)
- •
- Located 25 minutes east of Waynesboro, 30 minutes north of Sylvania, 45 minutes southeast of Augusta, and less than 2 hours from Columbia, SC. Call us today to schedule a time to view this property! 912.764.LAND(5263)