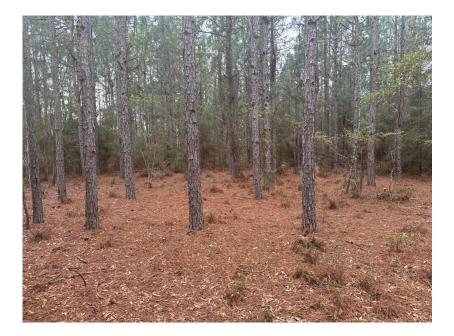

### **Griffin Landing Timber**

- Griffin Landing Timber is 183± acres in the eastern part of Burke County, close to the Georgia/South Carolina state line and close to Plant Vogtle. In addition to being a great timber investment tract, this property is also an excellent hunting and recreational tract. It features Longleaf and Loblolly pine plantation of varying ages, a mixture of mature pine and hardwoods, Little Beaverdam Creek frontage, lots of road frontage, and it's less than 2 miles from the Savannah River. The property sits on both sides of Griffin Landing Rd., with almost 1,500 feet of paved road frontage on both sides.
- •
- The portion of the property on the west side of the road also has 2,000 feet of frontage along River Rd. This side of the property has a stand of planted pines at the front and another small stand on the back, with the remainder being a mixture of mature pine and hardwood.
- •
- On the east side, a small stand of planted pines sits on the front of the property and Little Beaverdam Creek runs along the back property line, with a mixture of mature pine and hardwoods along the creek. The remainder of the east side is mostly young pine plantation.
- •
- The timber on this tract is as follows:
- -66± Acres Mixture of Mature Pine & Hardwoods
- -32± Acres Longleaf Planted Pines (Approx. 20 yrs old)
- -5± Acres Loblolly Planted Pines (Approx. 16 yrs old)
- -60± Acres Loblolly Planted Pines (Approx. 8 yrs old)
- •
- Located 25 minutes east of Waynesboro, 30 minutes north of Sylvania, 45 minutes southeast of Augusta, and less than 2 hours from Columbia, SC. Call us today to schedule a time to view this property! 912.764.LAND(5263)