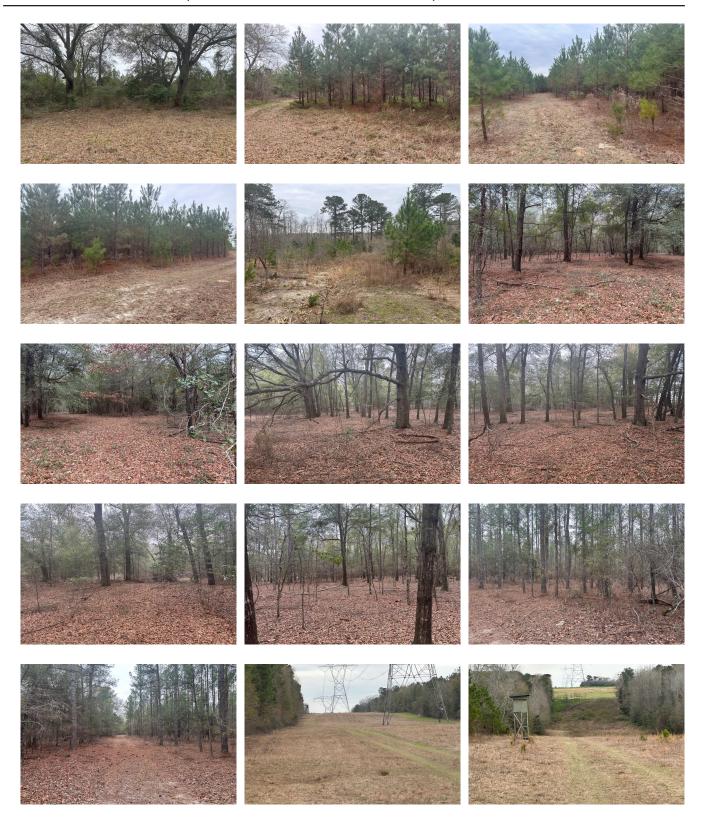

### **Griffin Landing Timber**

- Griffin Landing Timber is 183± acres in the eastern part of Burke County, close to the Georgia/South Carolina state line and close to Plant Vogtle. In addition to being a great timber investment tract, this property is also an excellent hunting and recreational tract. It features Longleaf and Loblolly pine plantation of varying ages, a mixture of mature pine and hardwoods, Little Beaverdam Creek frontage, lots of road frontage, and it's less than 2 miles from the Savannah River. The property sits on both sides of Griffin Landing Rd., with almost 1,500 feet of paved road frontage on both sides.
- •
- The portion of the property on the west side of the road also has 2,000 feet of frontage along River Rd. This side of the property has a stand of planted pines at the front and another small stand on the back, with the remainder being a mixture of mature pine and hardwood.
- •
- On the east side, a small stand of planted pines sits on the front of the property and Little Beaverdam Creek runs along the back property line, with a mixture of mature pine and hardwoods along the creek. The remainder of the east side is mostly young pine plantation.
- •
- The timber on this tract is as follows:
- -66± Acres Mixture of Mature Pine & Hardwoods
- -32± Acres Longleaf Planted Pines (Approx. 20 yrs old)
- -5± Acres Loblolly Planted Pines (Approx. 16 yrs old)
- -60± Acres Loblolly Planted Pines (Approx. 8 yrs old)
- •
- Located 25 minutes east of Waynesboro, 30 minutes north of Sylvania, 45 minutes southeast of Augusta, and less than 2 hours from Columbia, SC. Call us today to schedule a time to view this property! 912.764.LAND(5263)