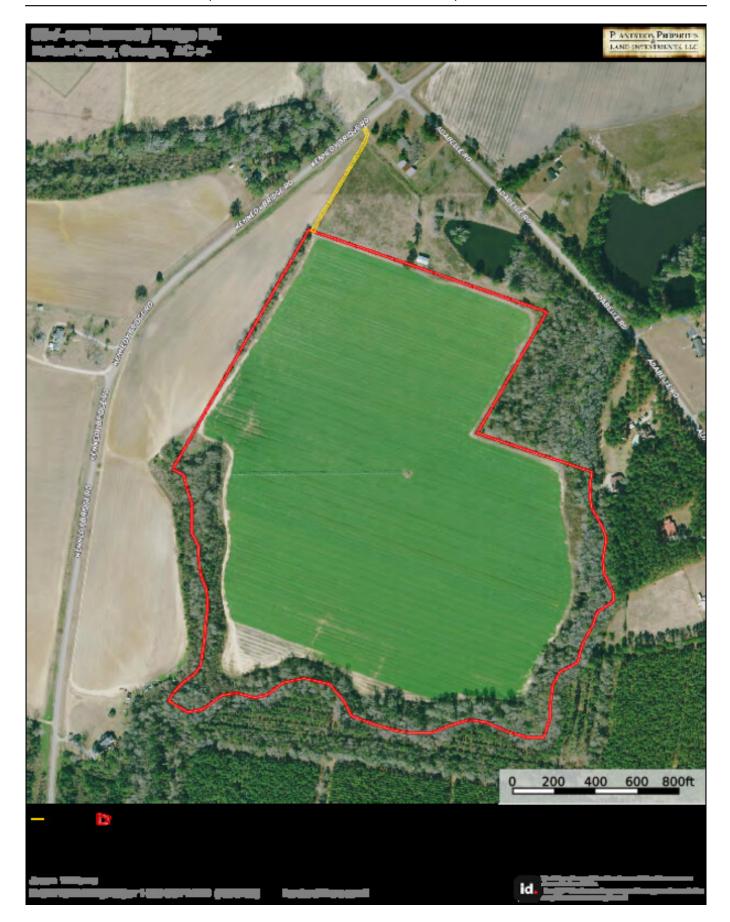

irrigated farmland with a pivot and 6" well in place. There are woodlands bordering the southern half of the property. If you are looking for a place to start your own farm or add acreage to an existing farm operation, this is the property for you! Located just 20 minutes from Statesboro and 15 minutes from Claxton, GA. This property is also just 5 miles from I-16, where you can be in Savannah in 1 hour or Macon in just over 1.5 hours. Call us today to schedule a showing. 912.764.LAND(5263)



Price: \$1,000,000 Property Type: Land Status: Sold Street/Address: Kennedy Bridge Rd. City: Register State: Georgia Zip code: 30452 County: bulloch Acreage: 85 Per Acre Price: \$0.00 Phone Number: 912.764.LAND(5263) Email: info@LandandRivers.com Google Maps link: View Larger Map



**Aerial Map** 



# **Location Map**



### Soil Map



## Торо Мар



Source URL: <u>https://www.landandrivers.com/property/kennedy-bridge-farm</u>