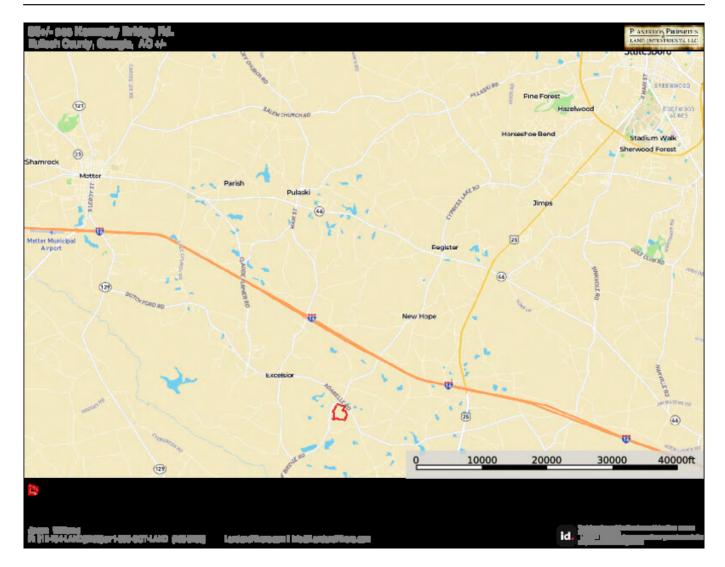

h a pivot and 6" well in place. There are woodlands bordering the southern half of the property. If you are looking for a place to start your own farm or add acreage to an existing farm operation, this is the property for you! Located just 20 minutes from Statesboro and 15 minutes from Claxton, GA. This property is also just 5 miles from I-16, where you can be in Savannah in 1 hour or Macon in just over 1.5 hours. Call us today to schedule a showing. 912.764.LAND(5263)



Price: \$1,000,000 Property Type: Land Status: Sold Street/Address: Kennedy Bridge Rd. City: Register State: Georgia Zip code: 30452 County: bulloch Acreage: 85 Per Acre Price: \$0.00 Phone Number: 912.764.LAND(5263) Email: info@LandandRivers.com Google Maps link: View Larger Map



**Aerial Map** 



# **Location Map**



### Soil Map



## Торо Мар



Source URL: <u>https://www.landandrivers.com/property/kennedy-bridge-farm</u>