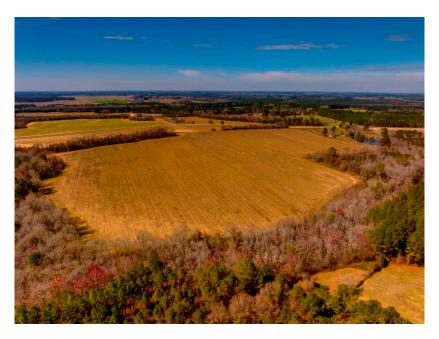

### Kennedy Bridge Farm

Kennedy Bridge Farm is 85± acres southwest of Statesboro, GA off of Kennedy Bridge Rd. It features 65± acres of irrigated farmland with a pivot and 6" well in place. There are woodlands bordering the southern half of the property. If you are looking for a place to start your own farm or add acreage to an existing farm operation, this is the property for you! Located just 20 minutes from Statesboro and 15 minutes from Claxton, GA. This property is also just 5 miles from I-16, where you can be in Savannah in 1 hour or Macon in just over 1.5 hours. Call us today to schedule a showing. 912.764.LAND(5263)