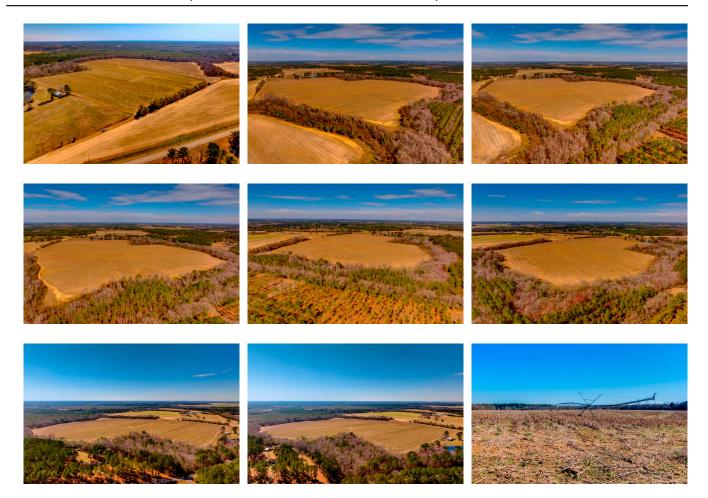

### Kennedy Bridge Farm

Kennedy Bridge Farm is 85± acres southwest of Statesboro, GA off of Kennedy Bridge Rd. It features 65± acres of irrigated farmland with a pivot and 6" well in place. There are woodlands bordering the southern half of the property. If you are looking for a place to start your own farm or add acreage to an existing farm operation, this is the property for you! Located just 20 minutes from Statesboro and 15 minutes from Claxton, GA. This property is also just 5 miles from I-16, where you can be in Savannah in 1 hour or Macon in just over 1.5 hours. Call us today to schedule a showing. 912.764.LAND(5263)