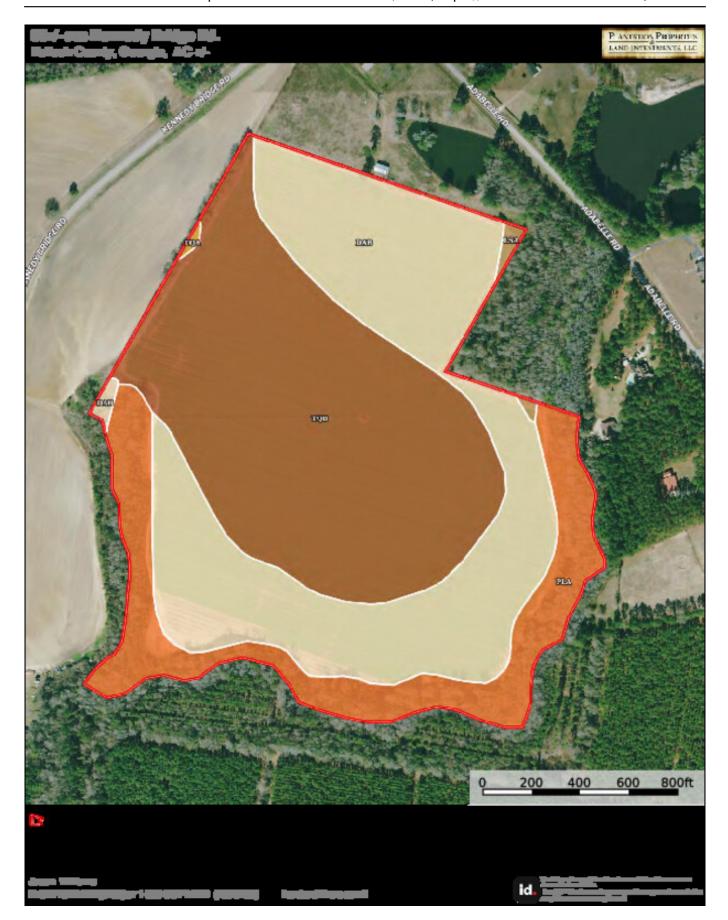

### Kennedy Bridge Farm

Kennedy Bridge Farm is 85± acres southwest of Statesboro, GA off of Kennedy Bridge Rd. It features 65± acres of irrigated farmland with a pivot and 6" well in place. There are woodlands bordering the southern half of the property. If you are looking for a place to start your own farm or add acreage to an existing farm operation, this is the property for you! Located just 20 minutes from Statesboro and 15 minutes from Claxton, GA. This property is also just 5 miles from I-16, where you can be in Savannah in 1 hour or Macon in just over 1.5 hours. Call us today to schedule a showing. 912.764.LAND(5263)

**Aerial Map** 