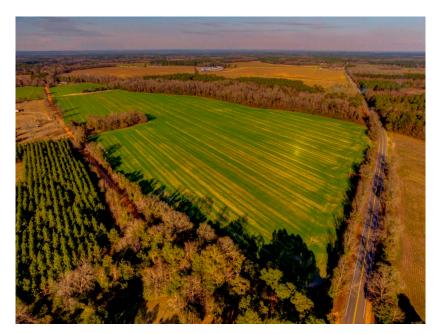

### Five Chop Farm

Five Chop Farm is 82± acres northeast of Statesboro, GA on Five Chop Rd. & Hwy 24. This farm features 57± acres of cultivated land with the remainder being natural pine and hardwoods, along the entire eastern property line. Ideal property if you are looking for a new place to farm, build a home, or potential development. Located just 5 miles from Statesboro, 1 hour from Savannah, and 1.5 hours from Augusta. Call us today to schedule a showing. 912.764.LAND(5263)