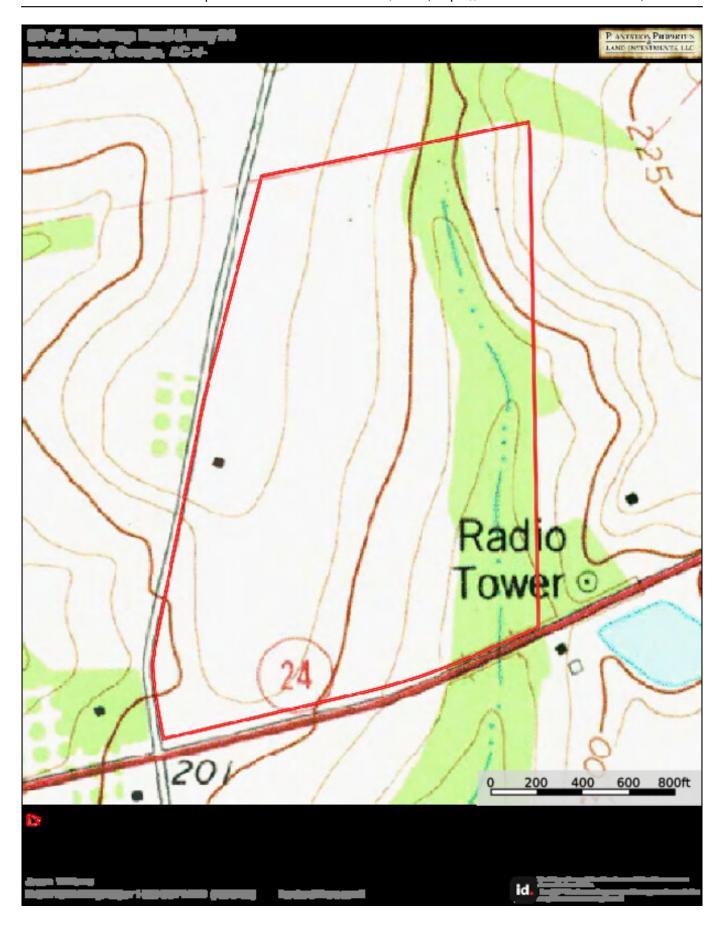

theast of Statesboro, GA on Five Chop Rd. & Hwy 24. This farm features 57± acres of cultivated land with the remainder being natural pine and hardwoods, along the entire eastern property line. Ideal property if you are looking for a new place to farm, build a home, or potential development. Located just 5 miles from Statesboro, 1 hour from Savannah, and 1.5 hours from Augusta. Call us today to schedule a showing. 912.764.LAND(5263)



Price: \$1,640,000 Property Type: Land Status: For Sale

Street/Address: Hwy 24 & Five Chop Rd.

City: Statesboro
State: Georgia
Zip code: 30461
County: bulloch
Acreage: 82

**Per Acre Price:** \$20,000.00

Phone Number: 912.764.LAND(5263)
Email: info@LandandRivers.com
Google Maps link: View Larger Map



# **Aerial Map**



# **Location Map**



# Торо Мар



# Soil Map



**Source URL:** <a href="https://www.landandrivers.com/property/five-chop-farm-0">https://www.landandrivers.com/property/five-chop-farm-0</a>