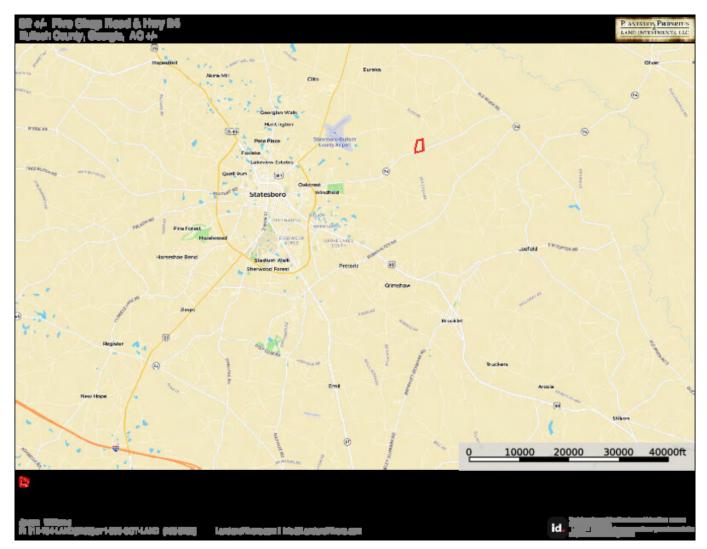

82± acres northeast of Statesboro, GA on Five Chop Rd. & Hwy 24. This farm features 57± acres of cultivated land with the remainder being natural pine and hardwoods, along the entire eastern property line. Ideal property if you are looking for a new place to farm, build a home, or potential development. Located just 5 miles from Statesboro, 1 hour from Savannah, and 1.5 hours from Augusta. Call us today to schedule a showing. 912.764.LAND(5263)



Price: \$1,640,000 Property Type: Land Status: For Sale

Street/Address: Hwy 24 & Five Chop Rd.

City: Statesboro
State: Georgia
Zip code: 30461
County: bulloch
Acreage: 82

**Per Acre Price:** \$20,000.00

Phone Number: 912.764.LAND(5263)
Email: info@LandandRivers.com
Google Maps link: View Larger Map



# **Aerial Map**



# **Location Map**



# Торо Мар



# Soil Map



**Source URL:** <a href="https://www.landandrivers.com/property/five-chop-farm-0">https://www.landandrivers.com/property/five-chop-farm-0</a>