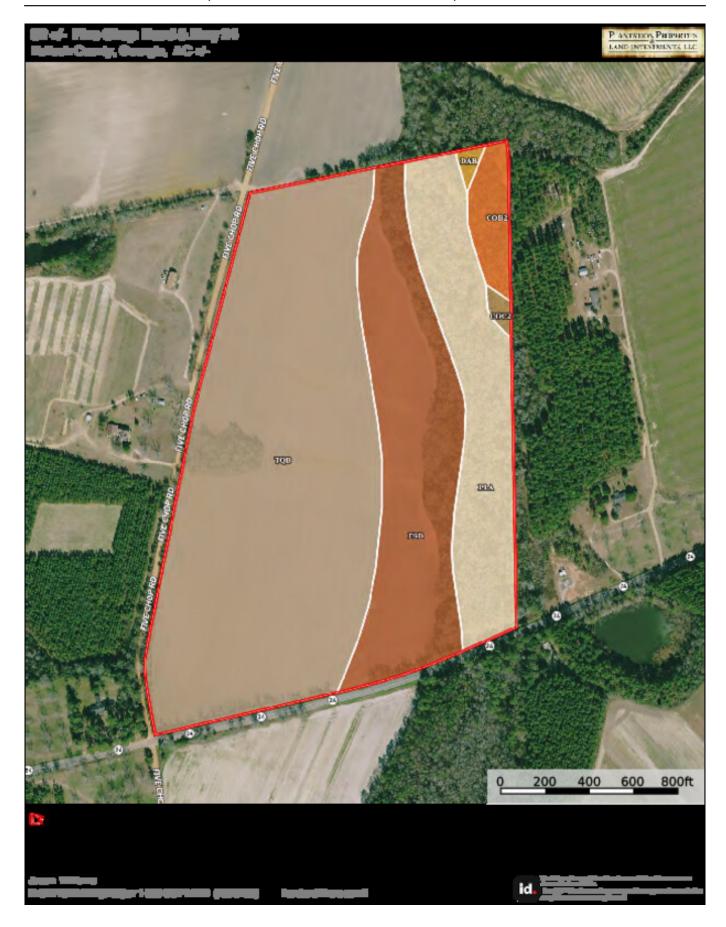

# Soil Map

**Source URL:** <a href="https://www.landandrivers.com/property/five-chop-farm-0">https://www.landandrivers.com/property/five-chop-farm-0</a>