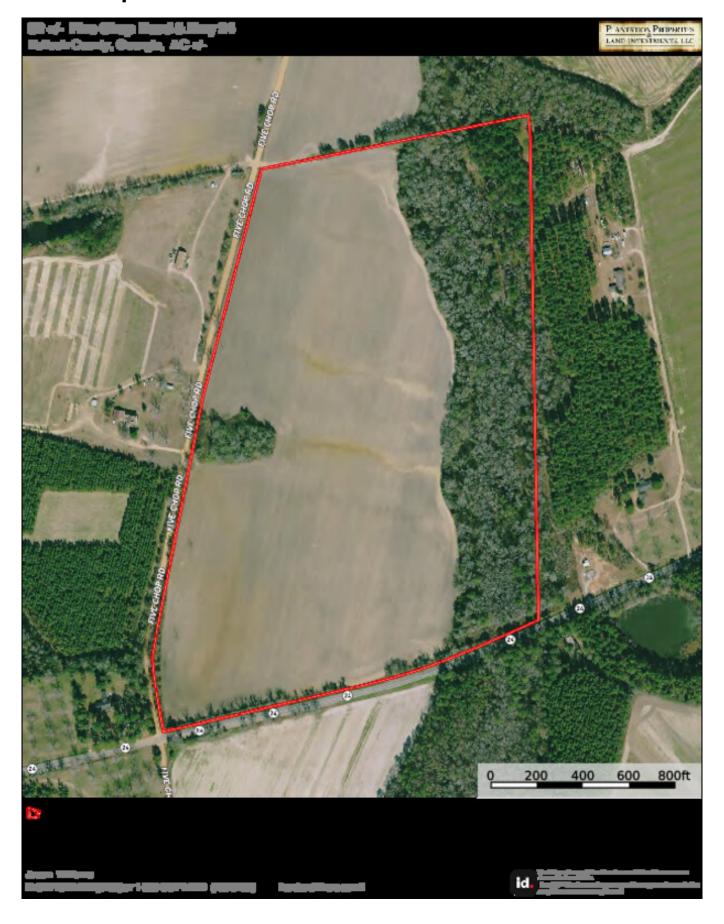

arm

Five Chop Farm is 82± acres northeast of Statesboro, GA on Five Chop Rd. & Hwy 24. This farm features 57± acres of cultivated land with the remainder being natural pine and hardwoods, along the entire eastern property line. Ideal property if you are looking for a new place to farm, build a home, or potential development. Located just 5 miles from Statesboro, 1 hour from Savannah, and 1.5 hours from Augusta. Call us today to schedule a showing. 912.764.LAND(5263)



Price: \$1,640,000 Property Type: Land Status: For Sale

Street/Address: Hwy 24 & Five Chop Rd.

City: Statesboro
State: Georgia
Zip code: 30461
County: bulloch
Acreage: 82

**Per Acre Price:** \$20,000.00

Phone Number: 912.764.LAND(5263)
Email: info@LandandRivers.com
Google Maps link: View Larger Map



# **Aerial Map**



# **Location Map**



# Торо Мар



# Soil Map



**Source URL:** <a href="https://www.landandrivers.com/property/five-chop-farm-0">https://www.landandrivers.com/property/five-chop-farm-0</a>