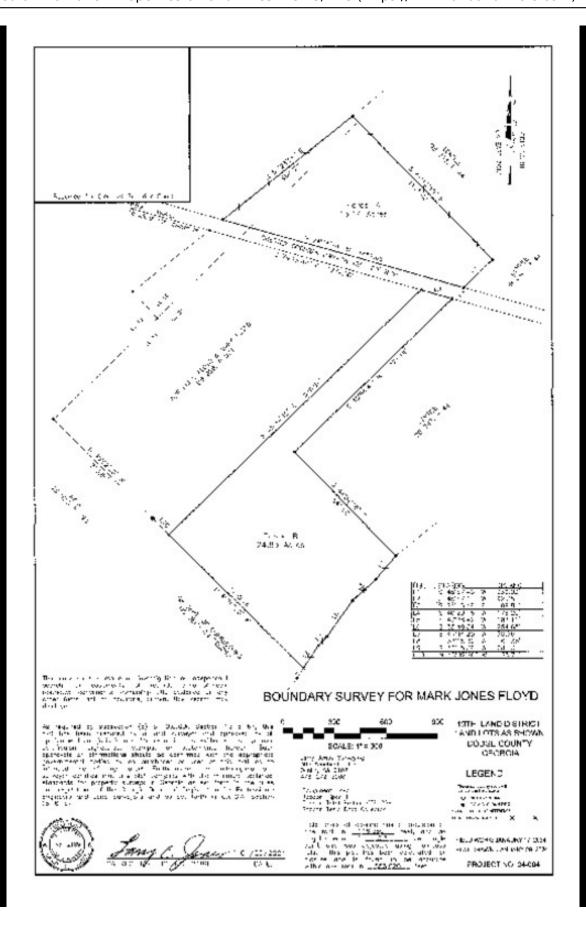

## **Cochran Highway East**

Cochran Highway East is 16.14+/- acres located just out side of the small town of Chester. The property is a combination of fresh clearc cut and a natural stand of hardwood and pine mix. A small creek flows across the property and adds character. The property has ample frontage along HWY 126 making future division very easy. Several areas would make ideal homesites. This property shapes up as a great homesite in the country with plenty of elbow room. It is located within an easy drive to both Dublin and Macon. Come take a look and we think you will agree.

**Price:** \$88,770

**Property Type:** Land **Status:** For Sale

Street/Address: HWY 126

City: Chester State: Georgia Zip code: 31012 County: dodge Acreage: 16

Per Acre Price: \$0.00

Phone Number: (478) 279-2148