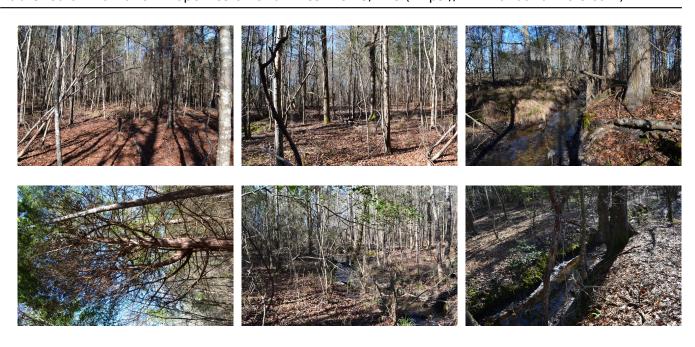

## **Cochran Highway East**

Cochran Highway East is 16.14+/- acres located just out side of the small town of Chester. The property is a combination of fresh clearc cut and a natural stand of hardwood and pine mix. A small creek flows across the property and adds character. The property has ample frontage along HWY 126 making future division very easy. Several areas would make ideal homesites. This property shapes up as a great homesite in the country with plenty of elbow room. It is located within an easy drive to both Dublin and Macon. Come take a look and we think you will agree.