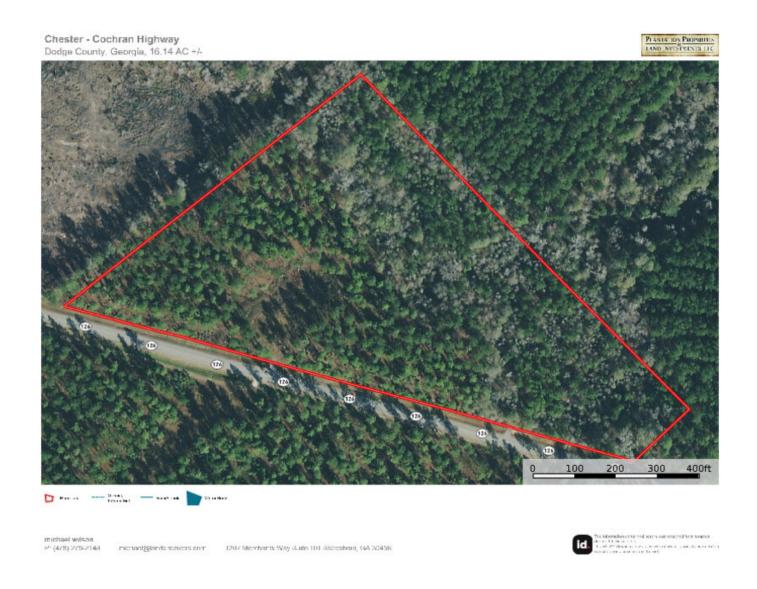

## **Cochran Highway East**

Cochran Highway East is 16.14+/- acres located just out side of the small town of Chester. The property is a combination of fresh clearc cut and a natural stand of hardwood and pine mix. A small creek flows across the property and adds character. The property has ample frontage along HWY 126 making future division very easy. Several areas would make ideal homesites. This property shapes up as a great homesite in the country with plenty of elbow room. It is located within an easy drive to both Dublin and Macon. Come take a look and we think you will agree.

**Price:** \$88,770

**Property Type:** Land **Status:** For Sale

Street/Address: HWY 126

City: Chester State: Georgia Zip code: 31012 County: dodge Acreage: 16

Per Acre Price: \$0.00

Phone Number: (478) 279-2148