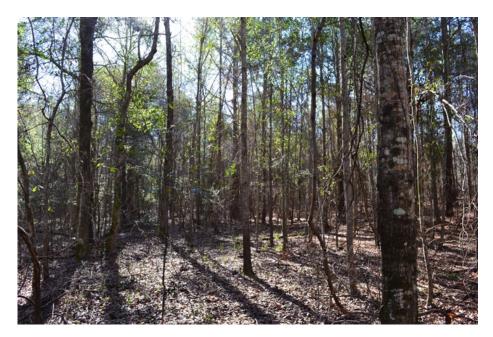

## **Cochran Highway East**

Cochran Highway East is 16.14+/- acres located just out side of the small town of Chester. The property is a combination of fresh clearc cut and a natural stand of hardwood and pine mix. A small creek flows across the property and adds character. The property has ample frontage along HWY 126 making future division very easy. Several areas would make ideal homesites. This property shapes up as a great homesite in the country with plenty of elbow room. It is located within an easy drive to both Dublin and Macon. Come take a look and we think you will agree.