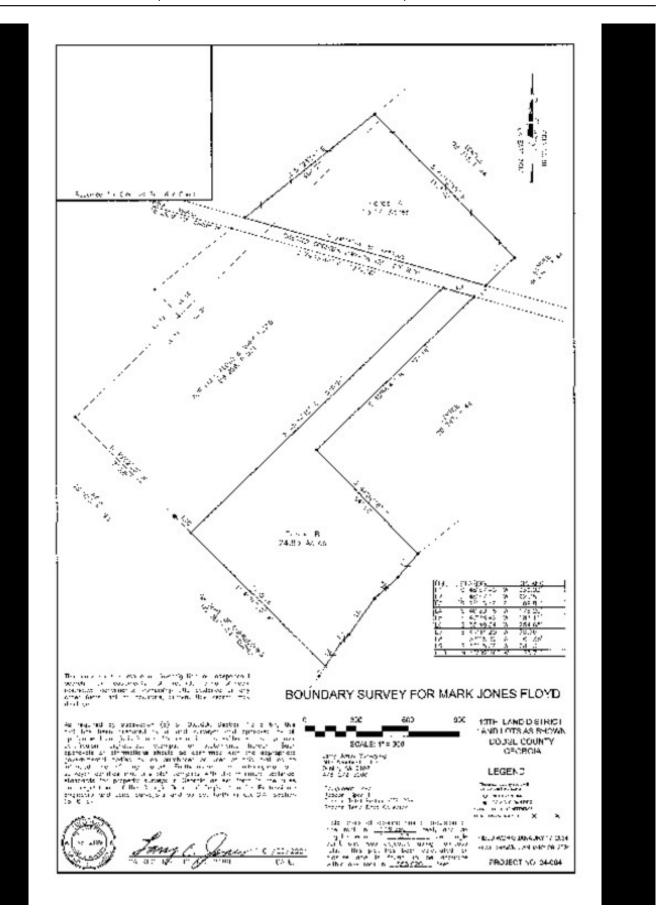

**Cochran Highway West** Published on Plantation Properties & Land Investments, LLC (https://www.landandrivers.com)

**Chester Tract** Dodge County, Georgia, 24.83 AC +/- PLANTA ROS PROPRETES LAND INVESTIGATIS LEC