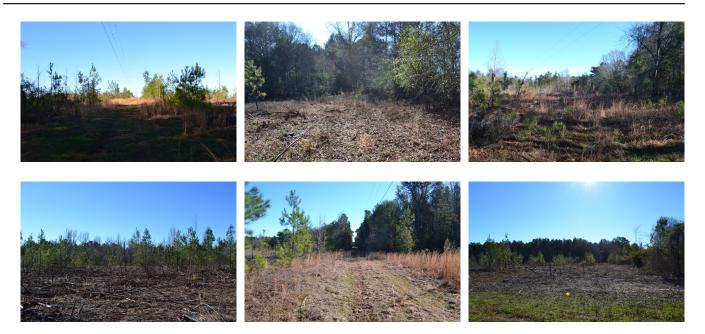

## **Cochran Highway West**

Cochran Highway West is 24.83+/- acres located just outside of the small town of Chester. The property has frontage along HWY 126 and gently slopes upward to the west. The tomber was recently harvested leaving this a blank canvas for the new owner to design how they would like it. Power already crosses the property. This property will set up well for a smaller recreation tract or large homesite. Please give us a call to take a look at a great opportunity in Central Georgia.