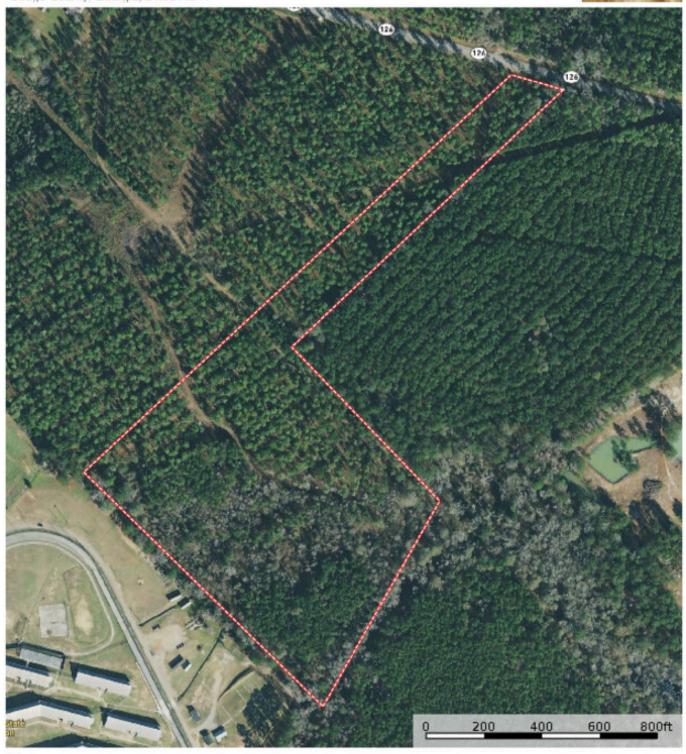

## **Cochran Highway West**

Cochran Highway West is 24.83+/- acres located just outside of the small town of Chester. The property has frontage along HWY 126 and gently slopes upward to the west. The tomber was recently harvested leaving this a blank canvas for the new owner to design how they would like it. Power already crosses the property. This property will set up well for a smaller recreation tract or large homesite. Please give us a call to take a look at a great opportunity in Central Georgia.

**Cochran Highway West** Published on Plantation Properties & Land Investments, LLC (https://www.landandrivers.com)

**Chester Tract** Dodge County, Georgia, 24.83 AC +/- PLANTA ROS PROPRETES LAND INVESTIGATIS LEC