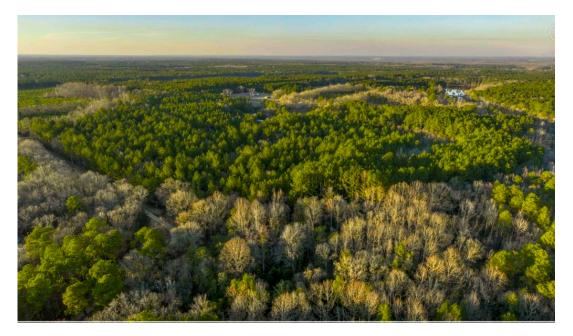

## **Recreational Homeplace in North Bulloch County**

- Excellent Recreational Homeplace opportunity in sought after Bulloch County! Tracts such as this have been nearly non-existent in Bulloch County over the past several years.
- •
- Located off of HWY 301 in North Bulloch County, this tract will give the next owner a secluded feel in an exploding area, while still being in close proximity to town.
- •
- The recreational value to this tract is off the charts. There are large pockets of mature pine, old growth hardwoods, thickets for bedding area, several creeks, vast internal road system, & shared pond.
- •
- Deer, turkey, & ducks have all been pursued on this tract by the current owner. There are several feeder/stand combos in place around the property. Plenty of bedding areas & natural browse are sure to hold deer on this tract. Turkeys frequent the tract, and have excellent roosting habitat in the hardwood bottom along the back property line. There are several creeks that meander along the backside of the property, and a natural duck impoundment have held ducks when wet weather occurs.
- Outside of the recreational aspect, the topography suggests multiple home sites. Again, with the exploding development in this area, the opportunity for homes on large acreage will continue to dwindle down as time goes on. This is a chance to have just that before it is too late. Give us a call today to see this great property for yourself!