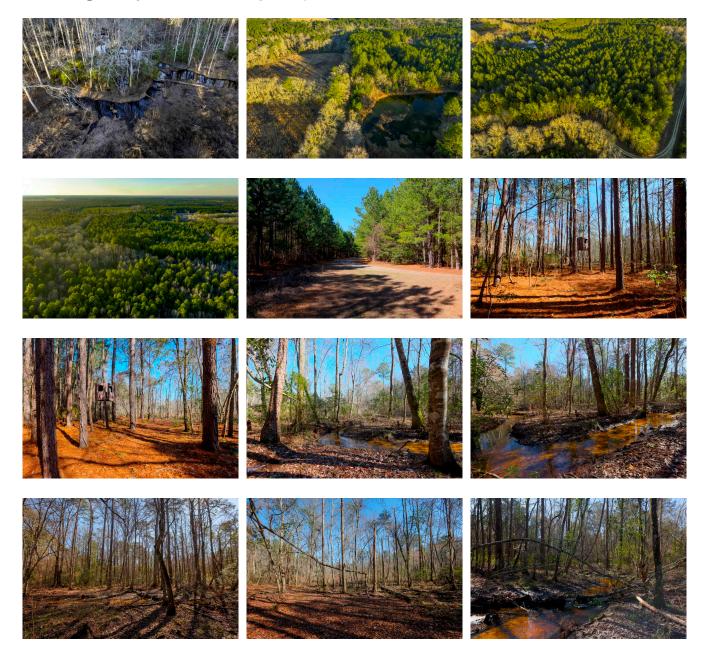

## **Recreational Homeplace in North Bulloch County**

- Excellent Recreational Homeplace opportunity in sought after Bulloch County! Tracts such as this have been nearly non-existent in Bulloch County over the past several years.
- •
- Located off of HWY 301 in North Bulloch County, this tract will give the next owner a secluded feel in an exploding area, while still being in close proximity to town.
- •
- The recreational value to this tract is off the charts. There are large pockets of mature pine, old growth hardwoods, thickets for bedding area, several creeks, vast internal road system, & shared pond.
- •
- Deer, turkey, & ducks have all been pursued on this tract by the current owner. There are several feeder/stand combos in place around the property. Plenty of bedding areas & natural browse are sure to hold deer on this tract. Turkeys frequent the tract, and have excellent roosting habitat in the hardwood bottom along the back property line. There are several creeks that meander along the backside of the property, and a natural duck impoundment have held ducks when wet weather occurs.
- Outside of the recreational aspect, the topography suggests multiple home sites. Again, with the exploding development in this area, the opportunity for homes on large acreage will continue to dwindle down as time goes on. This is a chance to have just that before it is too late. Give us a call today to see this great property for yourself!