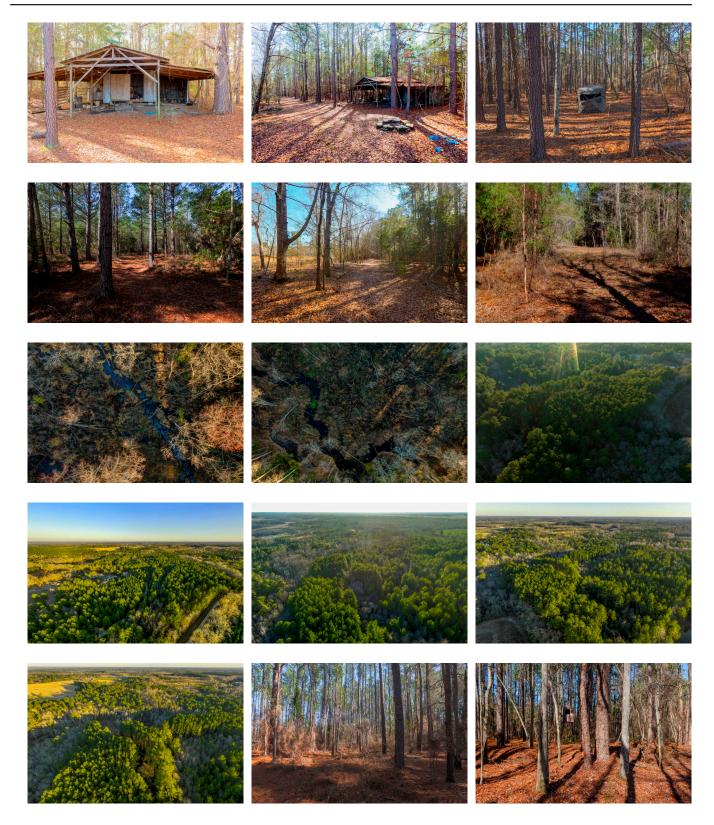

## **Recreational Homeplace in North Bulloch County**

- Excellent Recreational Homeplace opportunity in sought after Bulloch County! Tracts such as this have been nearly non-existent in Bulloch County over the past several years.
- •
- Located off of HWY 301 in North Bulloch County, this tract will give the next owner a secluded feel in an exploding area, while still being in close proximity to town.
- •
- The recreational value to this tract is off the charts. There are large pockets of mature pine, old growth hardwoods, thickets for bedding area, several creeks, vast internal road system, & shared pond.
- •
- Deer, turkey, & ducks have all been pursued on this tract by the current owner. There are several feeder/stand combos in place around the property. Plenty of bedding areas & natural browse are sure to hold deer on this tract. Turkeys frequent the tract, and have excellent roosting habitat in the hardwood bottom along the back property line. There are several creeks that meander along the backside of the property, and a natural duck impoundment have held ducks when wet weather occurs.
- Outside of the recreational aspect, the topography suggests multiple home sites. Again, with the exploding development in this area, the opportunity for homes on large acreage will continue to dwindle down as time goes on. This is a chance to have just that before it is too late. Give us a call today to see this great property for yourself!