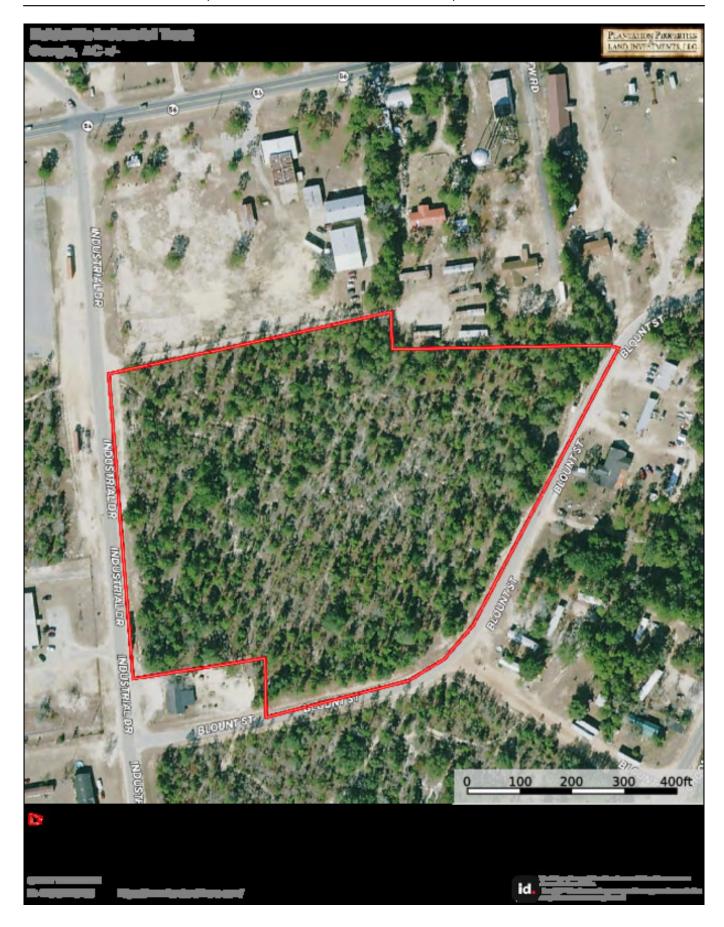

inside of the Reidsville city limits. Equipped with city water & sewer, this tract has all of the characteristics for a prime industrial venture. This tract is located 40 miles from the Hyundai Mega Site. The development in this area is at an all-time high, and sure to carry on for the foreseeable future. Give us a call today to learn more about the excellent opportunity before it's too late!



Price: \$149,000 Property Type: Land Status: For Sale

Street/Address: 0 Industrial Drive

City: Reidsville
State: Georgia
Zip code: 30453
County: tattnall
Acreage: 12

Per Acre Price: \$0.00

Phone Number: 478.972.9189
Email: <a href="mailto:cade@landandrivers.com">cade@landandrivers.com</a>
Google Maps link: <a href="mailto:View Larger Map">View Larger Map</a>



## **Aerial Map**

Page 2 of 4



## **Location Map**



**Source URL:** <u>https://www.landandrivers.com/property/reidsville-industrial</u>