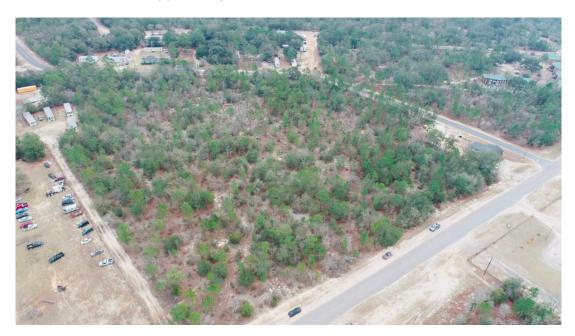

## **Reidsville Industrial**

This is an excellent opportunity to own 12 industrially zoned acres inside of the Reidsville city limits. Equipped with city water & sewer, this tract has all of the characteristics for a prime industrial venture. This tract is located 40 miles from the Hyundai Mega Site. The development in this area is at an all-time high, and sure to carry on for the foreseeable future. Give us a call today to learn more about the excellent opportunity before it's too late!

Price: \$149,000 Property Type: Land Status: For Sale

Street/Address: 0 Industrial Drive

City: Reidsville
State: Georgia
Zip code: 30453
County: tattnall
Acreage: 12

Per Acre Price: \$0.00

Phone Number: 478.972.9189
Email: <a href="mailto:cade@landandrivers.com">cade@landandrivers.com</a>
Google Maps link: <a href="mailto:View Larger Map">View Larger Map</a>