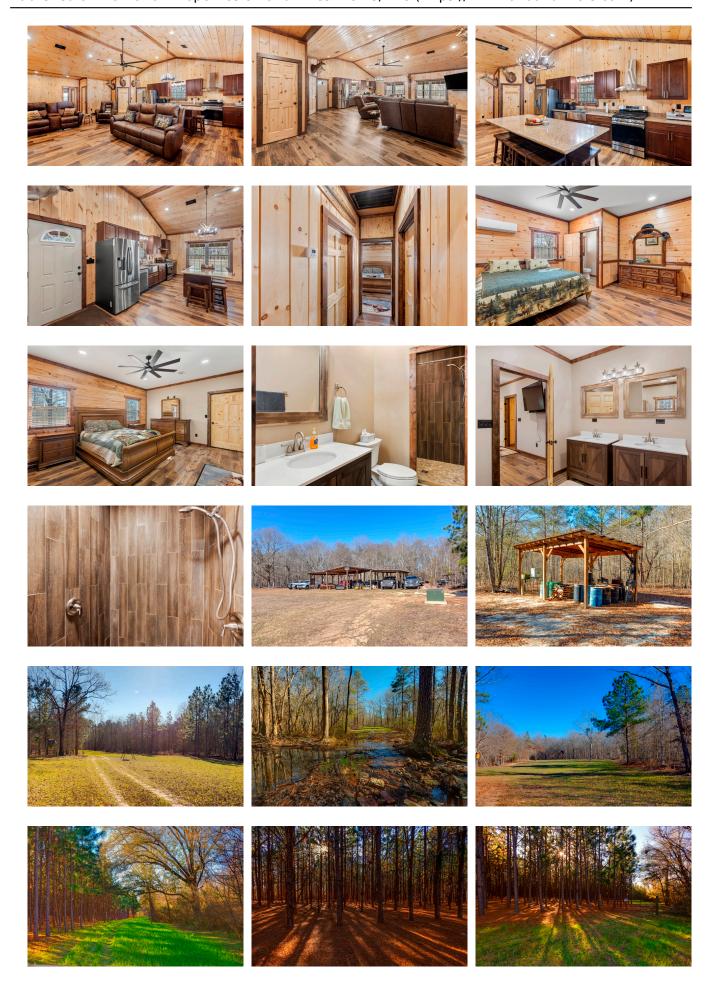

## **Grapevine Retreat**

- Grapevine Retreat is a 124.25± acre recreational paradise located in southern Jenkins and northern Emanuel counties. This property offers years of relaxation and outdoor pursuits. The majority of the acreage is timbered in natural hardwood timber. A small, seasonal creek runs through the property adding some diversity and a water source. The eastern end of the property has planted longleaf pine stands that total approximately 40 acres. There is a larger stand and a smaller second stand. The pine straw production from these stands brings revenue to the property in the form of a lease. This lease is year to year and could be ended if the new owner wishes.
- A main road system winds its way through the property and connects three of the four gated entrances along Grapevine Road. Grapevine is a county maintained dirt road that connects with HWY 121. The property entrance is less than a mile from the state highway. Along the internal road system, a series of food plots have been established to enhance the natural game feed found on the property. These plots are easily accessible with a tractor and are able to be planted for both spring and fall plantings. Supplemental feeders are also located across the property for both corn and protein feeding. Five of these feeders will be included in the sale of the property. Also included will be three stands overlooking the food plots. The amount of food available on this property is sure to hold game close and make it a sanctuary for the local deer and turkey population.
- The improvements to the property are located on the northern end of the property. The house is a stick framed building with a metal exterior and 5,000 square feet under roof. This count includes awnings and parking space. Approximately 1,650 square feet of this space is dedicated as a living quarters. The majority of the interior is walled in tongue and groove pine with LPV flooring in the main areas. There are two bedrooms, two full baths, and a half bath. The master has its own full bath and an accent wall of pecky cypress that is absolutely beautiful. The kitchen's counters and large island are topped with quartz counter tops. The majority of the furnishings in the house, such as living room furniture and appliances, will convey to the new owner. On the rear of the home an outdoor kitchen has been built. It includes a five burner gas range, deep fryer, and pellet grill. The large flat screen television on the wall make this the perfect place to catch a Bulldogs game on a nice fall day. Across the large, open yard from the house is the equipment shelter. It is a 52 ft x 48ft pole barn that stores all of the equipment and accessories to keep the property in top shape. Approximately 100 yards away stands a second shelter. Its dimensions are 24ft x 12ft. This second shelter is used to protect feed and seed.
- Grapevine retreat is as close to turnkey as one can get in a premium recreational property.
  The owner will have to only pack a change of clothes to be ready for a long weekend in the
  woods. The property is conveniently located approximately 1.25 hours from Augusta and 1.5
  hours from Savannah. This location makes it easy to see a resident of either city being able
  to spend a lot of time on the property. Give us a call today for your showing on a very rare
  and well planned property.