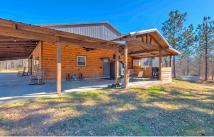

## **Grapevine Retreat**

- Grapevine Retreat is a 124.25± acre recreational paradise located in southern Jenkins and northern Emanuel counties. This property offers years of relaxation and outdoor pursuits. The majority of the acreage is timbered in natural hardwood timber. A small, seasonal creek runs through the property adding some diversity and a water source. The eastern end of the property has planted longleaf pine stands that total approximately 40 acres. There is a larger stand and a smaller second stand. The pine straw production from these stands brings revenue to the property in the form of a lease. This lease is year to year and could be ended if the new owner wishes.
- A main road system winds its way through the property and connects three of the four gated entrances along Grapevine Road. Grapevine is a county maintained dirt road that connects with HWY 121. The property entrance is less than a mile from the state highway. Along the internal road system, a series of food plots have been established to enhance the natural game feed found on the property. These plots are easily accessible with a tractor and are able to be planted for both spring and fall plantings. Supplemental feeders are also located across the property for both corn and protein feeding. Five of these feeders will be included in the sale of the property. Also included will be three stands overlooking the food plots. The amount of food available on this property is sure to hold game close and make it a sanctuary for the local deer and turkey population.
- The improvements to the property are located on the northern end of the property. The house is a stick framed building with a metal exterior and 5,000 square feet under roof. This count includes awnings and parking space. Approximately 1,650 square feet of this space is dedicated as a living quarters. The majority of the interior is walled in tongue and groove pine with LPV flooring in the main areas. There are two bedrooms, two full baths, and a half bath. The master has its own full bath and an accent wall of pecky cypress that is absolutely beautiful. The kitchen's counters and large island are topped with quartz counter tops. The majority of the furnishings in the house, such as living room furniture and appliances, will convey to the new owner. On the rear of the home an outdoor kitchen has been built. It includes a five burner gas range, deep fryer, and pellet grill. The large flat screen television on the wall make this the perfect place to catch a Bulldogs game on a nice fall day. Across the large, open yard from the house is the equipment shelter. It is a 52 ft x 48ft pole barn that stores all of the equipment and accessories to keep the property in top shape. Approximately 100 yards away stands a second shelter. Its dimensions are 24ft x 12ft. This second shelter is used to protect feed and seed.
- Grapevine retreat is as close to turnkey as one can get in a premium recreational property.
  The owner will have to only pack a change of clothes to be ready for a long weekend in the
  woods. The property is conveniently located approximately 1.25 hours from Augusta and 1.5
  hours from Savannah. This location makes it easy to see a resident of either city being able
  to spend a lot of time on the property. Give us a call today for your showing on a very rare
  and well planned property.