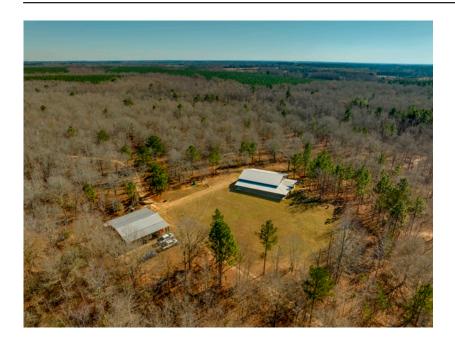

## **Grapevine Retreat**

- Grapevine Retreat is a 124.25± acre recreational paradise located in southern Jenkins and northern Emanuel counties. This property offers years of relaxation and outdoor pursuits. The majority of the acreage is timbered in natural hardwood timber. A small, seasonal creek runs through the property adding some diversity and a water source. The eastern end of the property has planted longleaf pine stands that total approximately 40 acres. There is a larger stand and a smaller second stand. The pine straw production from these stands brings revenue to the property in the form of a lease. This lease is year to year and could be ended if the new owner wishes.
- A main road system winds its way through the property and connects three of the four gated entrances along Grapevine Road. Grapevine is a county maintained dirt road that connects with HWY 121. The property entrance is less than a mile from the state highway. Along the internal road system, a series of food plots have been established to enhance the natural game feed found on the property. These plots are easily accessible with a tractor and are able to be planted for both spring and fall plantings. Supplemental feeders are also located across the property for both corn and protein feeding. Five of these feeders will be included in the sale of the property. Also included will be three stands overlooking the food plots. The amount of food available on this property is sure to hold game close and make it a sanctuary for the local deer and turkey population.
- The improvements to the property are located on the northern end of the property. The house is a stick framed building with a metal exterior and 5,000 square feet under roof. This count includes awnings and parking space. Approximately 1,650 square feet of this space is dedicated as a living quarters. The majority of the interior is walled in tongue and groove pine with LPV flooring in the main areas. There are two bedrooms, two full baths, and a half bath. The master has its own full bath and an accent wall of pecky cypress that is absolutely beautiful. The kitchen's counters and large island are topped with quartz counter tops. The majority of the furnishings in the house, such as living room furniture and appliances, will convey to the new owner. On the rear of the home an outdoor kitchen has been built. It includes a five burner gas range, deep fryer, and pellet grill. The large flat screen television on the wall make this the perfect place to catch a Bulldogs game on a nice fall day. Across the large, open yard from the house is the equipment shelter. It is a 52 ft x 48ft pole barn that stores all of the equipment and accessories to keep the property in top shape. Approximately 100 yards away stands a second shelter. Its dimensions are 24ft x 12ft. This second shelter is used to protect feed and seed.
- Grapevine retreat is as close to turnkey as one can get in a premium recreational property.
  The owner will have to only pack a change of clothes to be ready for a long weekend in the
  woods. The property is conveniently located approximately 1.25 hours from Augusta and 1.5
  hours from Savannah. This location makes it easy to see a resident of either city being able
  to spend a lot of time on the property. Give us a call today for your showing on a very rare
  and well planned property.

**Grapevine Retreat**Published on Plantation Properties & Land Investments, LLC (https://www.landandrivers.com)

Grapevine Road Emanuel County, Jenkins County, Georgia, 124.25 AC +/-

michael wilson P\* (478) 279-2144