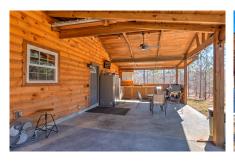

## **Grapevine Retreat**

- Grapevine Retreat is a 124.25± acre recreational paradise located in southern Jenkins and northern Emanuel counties. This property offers years of relaxation and outdoor pursuits. The majority of the acreage is timbered in natural hardwood timber. A small, seasonal creek runs through the property adding some diversity and a water source. The eastern end of the property has planted longleaf pine stands that total approximately 40 acres. There is a larger stand and a smaller second stand. The pine straw production from these stands brings revenue to the property in the form of a lease. This lease is year to year and could be ended if the new owner wishes.
- A main road system winds its way through the property and connects three of the four gated entrances along Grapevine Road. Grapevine is a county maintained dirt road that connects with HWY 121. The property entrance is less than a mile from the state highway. Along the internal road system, a series of food plots have been established to enhance the natural game feed found on the property. These plots are easily accessible with a tractor and are able to be planted for both spring and fall plantings. Supplemental feeders are also located across the property for both corn and protein feeding. Five of these feeders will be included in the sale of the property. Also included will be three stands overlooking the food plots. The amount of food available on this property is sure to hold game close and make it a sanctuary for the local deer and turkey population.
- The improvements to the property are located on the northern end of the property. The house is a stick framed building with a metal exterior and 5,000 square feet under roof. This count includes awnings and parking space. Approximately 1,650 square feet of this space is dedicated as a living quarters. The majority of the interior is walled in tongue and groove pine with LPV flooring in the main areas. There are two bedrooms, two full baths, and a half bath. The master has its own full bath and an accent wall of pecky cypress that is absolutely beautiful. The kitchen's counters and large island are topped with quartz counter tops. The majority of the furnishings in the house, such as living room furniture and appliances, will convey to the new owner. On the rear of the home an outdoor kitchen has been built. It includes a five burner gas range, deep fryer, and pellet grill. The large flat screen television on the wall make this the perfect place to catch a Bulldogs game on a nice fall day. Across the large, open yard from the house is the equipment shelter. It is a 52 ft x 48ft pole barn that stores all of the equipment and accessories to keep the property in top shape. Approximately 100 yards away stands a second shelter. Its dimensions are 24ft x 12ft. This second shelter is used to protect feed and seed.
- Grapevine retreat is as close to turnkey as one can get in a premium recreational property.
  The owner will have to only pack a change of clothes to be ready for a long weekend in the
  woods. The property is conveniently located approximately 1.25 hours from Augusta and 1.5
  hours from Savannah. This location makes it easy to see a resident of either city being able
  to spend a lot of time on the property. Give us a call today for your showing on a very rare
  and well planned property.