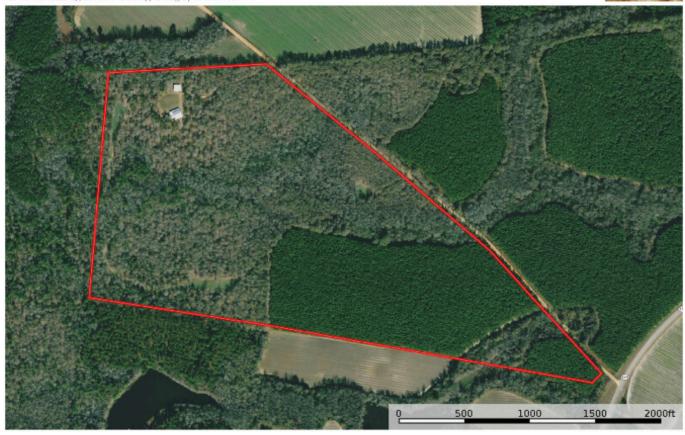

## **Grapevine Retreat**

- Grapevine Retreat is a 124.25± acre recreational paradise located in southern Jenkins and northern Emanuel counties. This property offers years of relaxation and outdoor pursuits. The majority of the acreage is timbered in natural hardwood timber. A small, seasonal creek runs through the property adding some diversity and a water source. The eastern end of the property has planted longleaf pine stands that total approximately 40 acres. There is a larger stand and a smaller second stand. The pine straw production from these stands brings revenue to the property in the form of a lease. This lease is year to year and could be ended if the new owner wishes.
- A main road system winds its way through the property and connects three of the four gated entrances along Grapevine Road. Grapevine is a county maintained dirt road that connects with HWY 121. The property entrance is less than a mile from the state highway. Along the internal road system, a series of food plots have been established to enhance the natural game feed found on the property. These plots are easily accessible with a tractor and are able to be planted for both spring and fall plantings. Supplemental feeders are also located across the property for both corn and protein feeding. Five of these feeders will be included in the sale of the property. Also included will be three stands overlooking the food plots. The amount of food available on this property is sure to hold game close and make it a sanctuary for the local deer and turkey population.
- The improvements to the property are located on the northern end of the property. The house is a stick framed building with a metal exterior and 5,000 square feet under roof. This count includes awnings and parking space. Approximately 1,650 square feet of this space is dedicated as a living quarters. The majority of the interior is walled in tongue and groove pine with LPV flooring in the main areas. There are two bedrooms, two full baths, and a half bath. The master has its own full bath and an accent wall of pecky cypress that is absolutely beautiful. The kitchen's counters and large island are topped with quartz counter tops. The majority of the furnishings in the house, such as living room furniture and appliances, will convey to the new owner. On the rear of the home an outdoor kitchen has been built. It includes a five burner gas range, deep fryer, and pellet grill. The large flat screen television on the wall make this the perfect place to catch a Bulldogs game on a nice fall day. Across the large, open yard from the house is the equipment shelter. It is a 52 ft x 48ft pole barn that stores all of the equipment and accessories to keep the property in top shape. Approximately 100 yards away stands a second shelter. Its dimensions are 24ft x 12ft. This second shelter is used to protect feed and seed.
- Grapevine retreat is as close to turnkey as one can get in a premium recreational property.
  The owner will have to only pack a change of clothes to be ready for a long weekend in the
  woods. The property is conveniently located approximately 1.25 hours from Augusta and 1.5
  hours from Savannah. This location makes it easy to see a resident of either city being able
  to spend a lot of time on the property. Give us a call today for your showing on a very rare
  and well planned property.

Page 1 of 6

Price: \$975,000 Property Type: Land Status: For Sale

**Street/Address:** 5916 Grapevine Road

City: millen State: Georgia Zip code: 30442 County: jenkins Acreage: 124

Per Acre Price: \$0.00

Phone Number: (478)279-2148
Email: michael@landandrivers.com
Google Maps link: View Larger Map