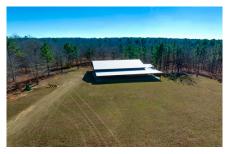

## **Grapevine Retreat**

- Grapevine Retreat is a 124.25± acre recreational paradise located in southern Jenkins and northern Emanuel counties. This property offers years of relaxation and outdoor pursuits. The majority of the acreage is timbered in natural hardwood timber. A small, seasonal creek runs through the property adding some diversity and a water source. The eastern end of the property has planted longleaf pine stands that total approximately 40 acres. There is a larger stand and a smaller second stand. The pine straw production from these stands brings revenue to the property in the form of a lease. This lease is year to year and could be ended if the new owner wishes.
- A main road system winds its way through the property and connects three of the four gated entrances along Grapevine Road. Grapevine is a county maintained dirt road that connects with HWY 121. The property entrance is less than a mile from the state highway. Along the internal road system, a series of food plots have been established to enhance the natural game feed found on the property. These plots are easily accessible with a tractor and are able to be planted for both spring and fall plantings. Supplemental feeders are also located across the property for both corn and protein feeding. Five of these feeders will be included in the sale of the property. Also included will be three stands overlooking the food plots. The amount of food available on this property is sure to hold game close and make it a sanctuary for the local deer and turkey population.
- The improvements to the property are located on the northern end of the property. The house is a stick framed building with a metal exterior and 5,000 square feet under roof. This count includes awnings and parking space. Approximately 1,650 square feet of this space is dedicated as a living quarters. The majority of the interior is walled in tongue and groove pine with LPV flooring in the main areas. There are two bedrooms, two full baths, and a half bath. The master has its own full bath and an accent wall of pecky cypress that is absolutely beautiful. The kitchen's counters and large island are topped with quartz counter tops. The majority of the furnishings in the house, such as living room furniture and appliances, will convey to the new owner. On the rear of the home an outdoor kitchen has been built. It includes a five burner gas range, deep fryer, and pellet grill. The large flat screen television on the wall make this the perfect place to catch a Bulldogs game on a nice fall day. Across the large, open yard from the house is the equipment shelter. It is a 52 ft x 48ft pole barn that stores all of the equipment and accessories to keep the property in top shape. Approximately 100 yards away stands a second shelter. Its dimensions are 24ft x 12ft. This second shelter is used to protect feed and seed.
- Grapevine retreat is as close to turnkey as one can get in a premium recreational property.
  The owner will have to only pack a change of clothes to be ready for a long weekend in the
  woods. The property is conveniently located approximately 1.25 hours from Augusta and 1.5
  hours from Savannah. This location makes it easy to see a resident of either city being able
  to spend a lot of time on the property. Give us a call today for your showing on a very rare
  and well planned property.

**Grapevine Retreat**Published on Plantation Properties & Land Investments, LLC (https://www.landandrivers.com)

Grapevine Road Emanuel County, Jenkins County, Georgia, 124.25 AC +/-

michael wilson P\* (478) 279-2144