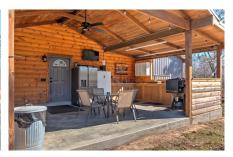

## **Grapevine Retreat**

- Grapevine Retreat is a 124.25± acre recreational paradise located in southern Jenkins and northern Emanuel counties. This property offers years of relaxation and outdoor pursuits. The majority of the acreage is timbered in natural hardwood timber. A small, seasonal creek runs through the property adding some diversity and a water source. The eastern end of the property has planted longleaf pine stands that total approximately 40 acres. There is a larger stand and a smaller second stand. The pine straw production from these stands brings revenue to the property in the form of a lease. This lease is year to year and could be ended if the new owner wishes.
- A main road system winds its way through the property and connects three of the four gated entrances along Grapevine Road. Grapevine is a county maintained dirt road that connects with HWY 121. The property entrance is less than a mile from the state highway. Along the internal road system, a series of food plots have been established to enhance the natural game feed found on the property. These plots are easily accessible with a tractor and are able to be planted for both spring and fall plantings. Supplemental feeders are also located across the property for both corn and protein feeding. Five of these feeders will be included in the sale of the property. Also included will be three stands overlooking the food plots. The amount of food available on this property is sure to hold game close and make it a sanctuary for the local deer and turkey population.
- The improvements to the property are located on the northern end of the property. The house is a stick framed building with a metal exterior and 5,000 square feet under roof. This count includes awnings and parking space. Approximately 1,650 square feet of this space is dedicated as a living quarters. The majority of the interior is walled in tongue and groove pine with LPV flooring in the main areas. There are two bedrooms, two full baths, and a half bath. The master has its own full bath and an accent wall of pecky cypress that is absolutely beautiful. The kitchen's counters and large island are topped with quartz counter tops. The majority of the furnishings in the house, such as living room furniture and appliances, will convey to the new owner. On the rear of the home an outdoor kitchen has been built. It includes a five burner gas range, deep fryer, and pellet grill. The large flat screen television on the wall make this the perfect place to catch a Bulldogs game on a nice fall day. Across the large, open yard from the house is the equipment shelter. It is a 52 ft x 48ft pole barn that stores all of the equipment and accessories to keep the property in top shape. Approximately 100 yards away stands a second shelter. Its dimensions are 24ft x 12ft. This second shelter is used to protect feed and seed.
- Grapevine retreat is as close to turnkey as one can get in a premium recreational property.
  The owner will have to only pack a change of clothes to be ready for a long weekend in the
  woods. The property is conveniently located approximately 1.25 hours from Augusta and 1.5
  hours from Savannah. This location makes it easy to see a resident of either city being able
  to spend a lot of time on the property. Give us a call today for your showing on a very rare
  and well planned property.