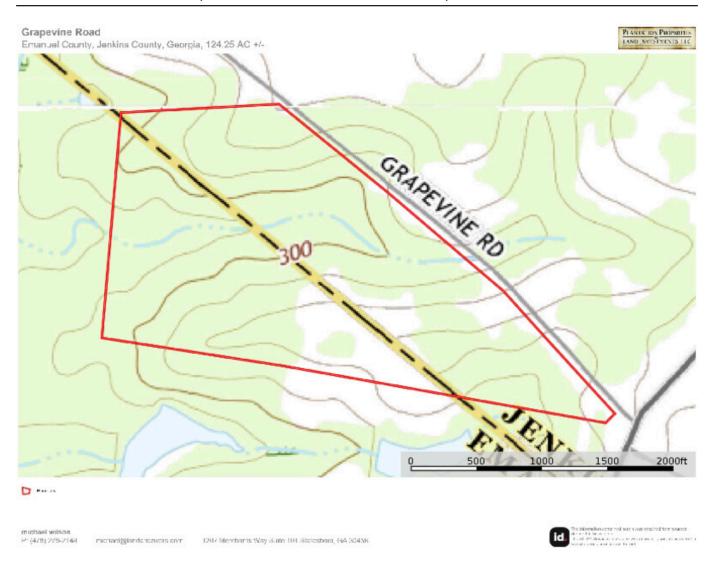

## **Grapevine Retreat**

- Grapevine Retreat is a 124.25± acre recreational paradise located in southern Jenkins and northern Emanuel counties. This property offers years of relaxation and outdoor pursuits. The majority of the acreage is timbered in natural hardwood timber. A small, seasonal creek runs through the property adding some diversity and a water source. The eastern end of the property has planted longleaf pine stands that total approximately 40 acres. There is a larger stand and a smaller second stand. The pine straw production from these stands brings revenue to the property in the form of a lease. This lease is year to year and could be ended if the new owner wishes.
- A main road system winds its way through the property and connects three of the four gated entrances along Grapevine Road. Grapevine is a county maintained dirt road that connects with HWY 121. The property entrance is less than a mile from the state highway. Along the internal road system, a series of food plots have been established to enhance the natural game feed found on the property. These plots are easily accessible with a tractor and are able to be planted for both spring and fall plantings. Supplemental feeders are also located across the property for both corn and protein feeding. Five of these feeders will be included in the sale of the property. Also included will be three stands overlooking the food plots. The amount of food available on this property is sure to hold game close and make it a sanctuary for the local deer and turkey population.
- The improvements to the property are located on the northern end of the property. The house is a stick framed building with a metal exterior and 5,000 square feet under roof. This count includes awnings and parking space. Approximately 1,650 square feet of this space is dedicated as a living quarters. The majority of the interior is walled in tongue and groove pine with LPV flooring in the main areas. There are two bedrooms, two full baths, and a half bath. The master has its own full bath and an accent wall of pecky cypress that is absolutely beautiful. The kitchen's counters and large island are topped with quartz counter tops. The majority of the furnishings in the house, such as living room furniture and appliances, will convey to the new owner. On the rear of the home an outdoor kitchen has been built. It includes a five burner gas range, deep fryer, and pellet grill. The large flat screen television on the wall make this the perfect place to catch a Bulldogs game on a nice fall day. Across the large, open yard from the house is the equipment shelter. It is a 52 ft x 48ft pole barn that stores all of the equipment and accessories to keep the property in top shape. Approximately 100 yards away stands a second shelter. Its dimensions are 24ft x 12ft. This second shelter is used to protect feed and seed.
- Grapevine retreat is as close to turnkey as one can get in a premium recreational property.
  The owner will have to only pack a change of clothes to be ready for a long weekend in the
  woods. The property is conveniently located approximately 1.25 hours from Augusta and 1.5
  hours from Savannah. This location makes it easy to see a resident of either city being able
  to spend a lot of time on the property. Give us a call today for your showing on a very rare
  and well planned property.

**Grapevine Retreat**Published on Plantation Properties & Land Investments, LLC (https://www.landandrivers.com)

Grapevine Road Emanuel County, Jenkins County, Georgia, 124.25 AC +/-

michael wilson P\* (478) 279-2144