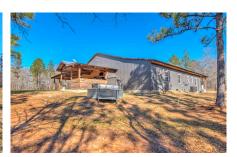

## **Grapevine Retreat**

- Grapevine Retreat is a 124.25± acre recreational paradise located in southern Jenkins and northern Emanuel counties. This property offers years of relaxation and outdoor pursuits. The majority of the acreage is timbered in natural hardwood timber. A small, seasonal creek runs through the property adding some diversity and a water source. The eastern end of the property has planted longleaf pine stands that total approximately 40 acres. There is a larger stand and a smaller second stand. The pine straw production from these stands brings revenue to the property in the form of a lease. This lease is year to year and could be ended if the new owner wishes.
- A main road system winds its way through the property and connects three of the four gated entrances along Grapevine Road. Grapevine is a county maintained dirt road that connects with HWY 121. The property entrance is less than a mile from the state highway. Along the internal road system, a series of food plots have been established to enhance the natural game feed found on the property. These plots are easily accessible with a tractor and are able to be planted for both spring and fall plantings. Supplemental feeders are also located across the property for both corn and protein feeding. Five of these feeders will be included in the sale of the property. Also included will be three stands overlooking the food plots. The amount of food available on this property is sure to hold game close and make it a sanctuary for the local deer and turkey population.
- The improvements to the property are located on the northern end of the property. The house is a stick framed building with a metal exterior and 5,000 square feet under roof. This count includes awnings and parking space. Approximately 1,650 square feet of this space is dedicated as a living quarters. The majority of the interior is walled in tongue and groove pine with LPV flooring in the main areas. There are two bedrooms, two full baths, and a half bath. The master has its own full bath and an accent wall of pecky cypress that is absolutely beautiful. The kitchen's counters and large island are topped with quartz counter tops. The majority of the furnishings in the house, such as living room furniture and appliances, will convey to the new owner. On the rear of the home an outdoor kitchen has been built. It includes a five burner gas range, deep fryer, and pellet grill. The large flat screen television on the wall make this the perfect place to catch a Bulldogs game on a nice fall day. Across the large, open yard from the house is the equipment shelter. It is a 52 ft x 48ft pole barn that stores all of the equipment and accessories to keep the property in top shape. Approximately 100 yards away stands a second shelter. Its dimensions are 24ft x 12ft. This second shelter is used to protect feed and seed.
- Grapevine retreat is as close to turnkey as one can get in a premium recreational property.
  The owner will have to only pack a change of clothes to be ready for a long weekend in the
  woods. The property is conveniently located approximately 1.25 hours from Augusta and 1.5
  hours from Savannah. This location makes it easy to see a resident of either city being able
  to spend a lot of time on the property. Give us a call today for your showing on a very rare
  and well planned property.

**Grapevine Retreat**Published on Plantation Properties & Land Investments, LLC (https://www.landandrivers.com)

Grapevine Road Emanuel County, Jenkins County, Georgia, 124.25 AC +/-

michael wilson P\* (478) 279-2144