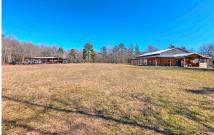

## **Grapevine Retreat**

- Grapevine Retreat is a 124.25± acre recreational paradise located in southern Jenkins and northern Emanuel counties. This property offers years of relaxation and outdoor pursuits. The majority of the acreage is timbered in natural hardwood timber. A small, seasonal creek runs through the property adding some diversity and a water source. The eastern end of the property has planted longleaf pine stands that total approximately 40 acres. There is a larger stand and a smaller second stand. The pine straw production from these stands brings revenue to the property in the form of a lease. This lease is year to year and could be ended if the new owner wishes.
- A main road system winds its way through the property and connects three of the four gated entrances along Grapevine Road. Grapevine is a county maintained dirt road that connects with HWY 121. The property entrance is less than a mile from the state highway. Along the internal road system, a series of food plots have been established to enhance the natural game feed found on the property. These plots are easily accessible with a tractor and are able to be planted for both spring and fall plantings. Supplemental feeders are also located across the property for both corn and protein feeding. Five of these feeders will be included in the sale of the property. Also included will be three stands overlooking the food plots. The amount of food available on this property is sure to hold game close and make it a sanctuary for the local deer and turkey population.
- The improvements to the property are located on the northern end of the property. The house is a stick framed building with a metal exterior and 5,000 square feet under roof. This count includes awnings and parking space. Approximately 1,650 square feet of this space is dedicated as a living quarters. The majority of the interior is walled in tongue and groove pine with LPV flooring in the main areas. There are two bedrooms, two full baths, and a half bath. The master has its own full bath and an accent wall of pecky cypress that is absolutely beautiful. The kitchen's counters and large island are topped with quartz counter tops. The majority of the furnishings in the house, such as living room furniture and appliances, will convey to the new owner. On the rear of the home an outdoor kitchen has been built. It includes a five burner gas range, deep fryer, and pellet grill. The large flat screen television on the wall make this the perfect place to catch a Bulldogs game on a nice fall day. Across the large, open yard from the house is the equipment shelter. It is a 52 ft x 48ft pole barn that stores all of the equipment and accessories to keep the property in top shape. Approximately 100 yards away stands a second shelter. Its dimensions are 24ft x 12ft. This second shelter is used to protect feed and seed.
- Grapevine retreat is as close to turnkey as one can get in a premium recreational property.
  The owner will have to only pack a change of clothes to be ready for a long weekend in the
  woods. The property is conveniently located approximately 1.25 hours from Augusta and 1.5
  hours from Savannah. This location makes it easy to see a resident of either city being able
  to spend a lot of time on the property. Give us a call today for your showing on a very rare
  and well planned property.

**Grapevine Retreat**Published on Plantation Properties & Land Investments, LLC (https://www.landandrivers.com)

Grapevine Road Emanuel County, Jenkins County, Georgia, 124.25 AC +/-

michael wilson P\* (478) 279-2144