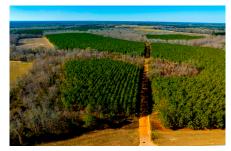

## **Grapevine Retreat**

- Grapevine Retreat is a 124.25± acre recreational paradise located in southern Jenkins and northern Emanuel counties. This property offers years of relaxation and outdoor pursuits. The majority of the acreage is timbered in natural hardwood timber. A small, seasonal creek runs through the property adding some diversity and a water source. The eastern end of the property has planted longleaf pine stands that total approximately 40 acres. There is a larger stand and a smaller second stand. The pine straw production from these stands brings revenue to the property in the form of a lease. This lease is year to year and could be ended if the new owner wishes.
- A main road system winds its way through the property and connects three of the four gated entrances along Grapevine Road. Grapevine is a county maintained dirt road that connects with HWY 121. The property entrance is less than a mile from the state highway. Along the internal road system, a series of food plots have been established to enhance the natural game feed found on the property. These plots are easily accessible with a tractor and are able to be planted for both spring and fall plantings. Supplemental feeders are also located across the property for both corn and protein feeding. Five of these feeders will be included in the sale of the property. Also included will be three stands overlooking the food plots. The amount of food available on this property is sure to hold game close and make it a sanctuary for the local deer and turkey population.
- The improvements to the property are located on the northern end of the property. The house is a stick framed building with a metal exterior and 5,000 square feet under roof. This count includes awnings and parking space. Approximately 1,650 square feet of this space is dedicated as a living quarters. The majority of the interior is walled in tongue and groove pine with LPV flooring in the main areas. There are two bedrooms, two full baths, and a half bath. The master has its own full bath and an accent wall of pecky cypress that is absolutely beautiful. The kitchen's counters and large island are topped with quartz counter tops. The majority of the furnishings in the house, such as living room furniture and appliances, will convey to the new owner. On the rear of the home an outdoor kitchen has been built. It includes a five burner gas range, deep fryer, and pellet grill. The large flat screen television on the wall make this the perfect place to catch a Bulldogs game on a nice fall day. Across the large, open yard from the house is the equipment shelter. It is a 52 ft x 48ft pole barn that stores all of the equipment and accessories to keep the property in top shape. Approximately 100 yards away stands a second shelter. Its dimensions are 24ft x 12ft. This second shelter is used to protect feed and seed.
- Grapevine retreat is as close to turnkey as one can get in a premium recreational property.
  The owner will have to only pack a change of clothes to be ready for a long weekend in the
  woods. The property is conveniently located approximately 1.25 hours from Augusta and 1.5
  hours from Savannah. This location makes it easy to see a resident of either city being able
  to spend a lot of time on the property. Give us a call today for your showing on a very rare
  and well planned property.