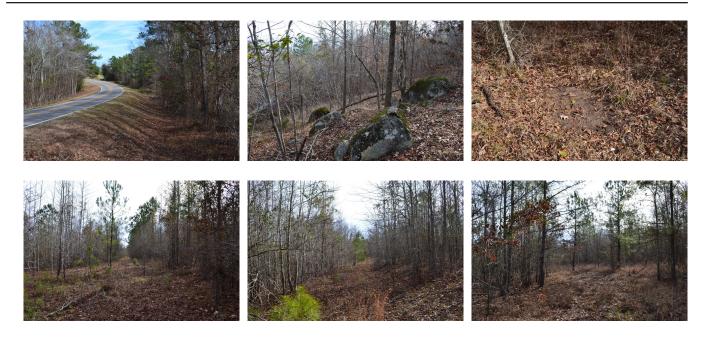

## **Pebble Hill**

Pebble Hill is 40+/- acres located in eastern Baldwin County. This property is timbered in natural hardwood timber. It has paved road frontage along Pebble Hill Road. County water is located along the road frontage. This property will serve as a great site for a home or as a recreational tract. Deer sign can be found throughout the property. The many oaks provide an abundance of hard mast. It is conveniently located outside of Milledgeville and very close to Lake Sinclair. Power is located along the road and would be easy to establish on the property. Give us a call today to schedule your showing.