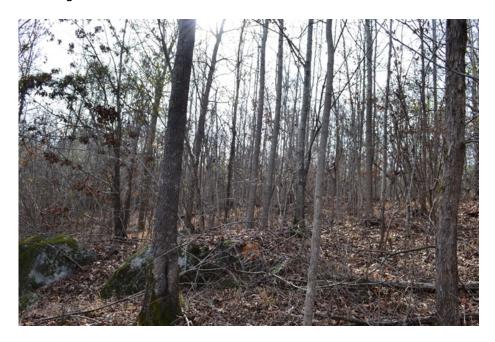

## **Pebble Hill**

Pebble Hill is 40+/- acres located in eastern Baldwin County. This property is timbered in natural hardwood timber. It has paved road frontage along Pebble Hill Road. County water is located along the road frontage. This property will serve as a great site for a home or as a recreational tract. Deer sign can be found throughout the property. The many oaks provide an abundance of hard mast. It is conveniently located outside of Milledgeville and very close to Lake Sinclair. Power is located along the road and would be easy to establish on the property. Give us a call today to schedule your showing.