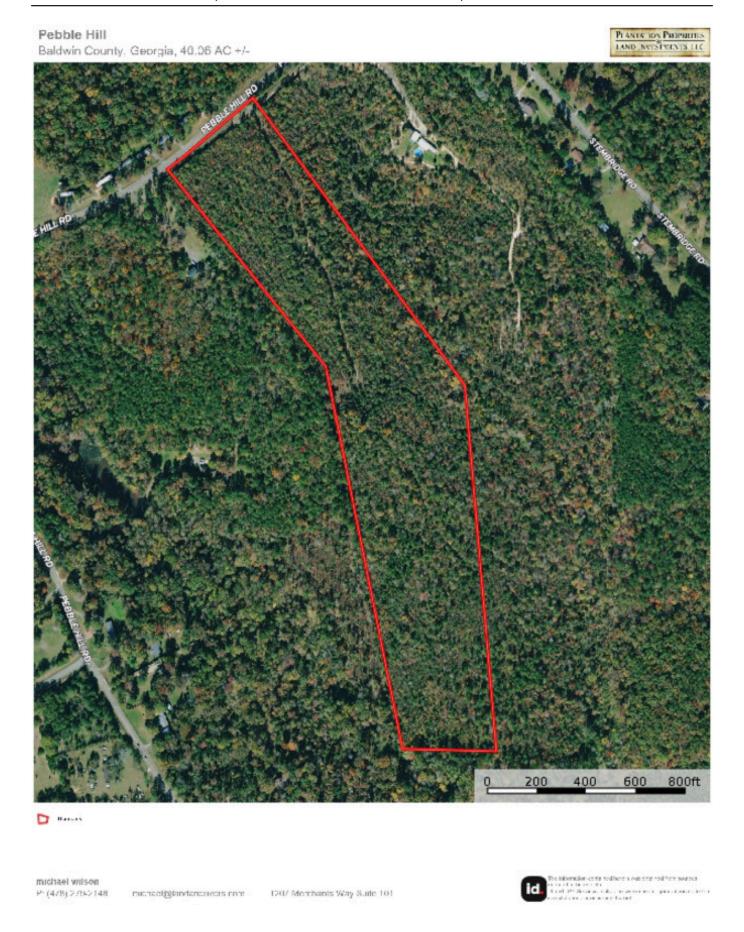

## **Aerial Map**

Page 2 of 3

**Source URL:** <a href="https://www.landandrivers.com/property/pebble-hill">https://www.landandrivers.com/property/pebble-hill</a>

Price: \$162,000 Property Type: Land

Status: Sold

Street/Address: 110 Pebble Hill Road

City: Milledgeville State: Georgia Zip code: 31061 County: baldwin Acreage: 40

Per Acre Price: \$4,050.00 Phone Number: (478) 279-2148 Email: michael@landandrivers.com Google Maps link: View Larger Map