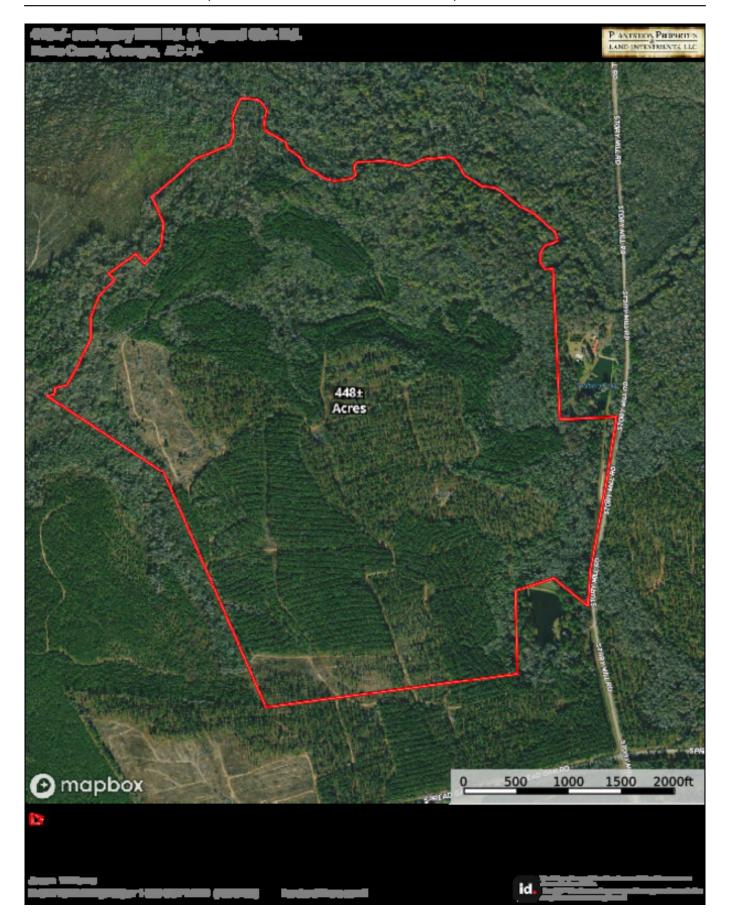

ve us a call today to schedule a showing 912.764.LAND (5263)



Price: \$1,800,000 Property Type: Land Status: For Sale Street/Address: Story Mill Road & Spread Oak Rd. City: Keysville State: Georgia Zip code: 30816 County: burke Acreage: 448 Per Acre Price: \$4,017.00 Phone Number: 912.764.LAND(5263) Email: info@LandandRivers.com

#### Google Maps link: <u>View Larger Map</u>



# **Timber Map**

PLANEADON PROPERTIES surke county Land Company Burke County, Georgia, 450 AC +/-HARDWOOD 2009 PP UNTHINNED 2023 CLEARCUT 2005 PP 2000 PP 2024 PP **BURKE COUNTY LAND COMPANY** 450 +/- ACRES AD DAKRD 1000 1500 2000ft 500 mapbox ... RÖ State Fire D SSOGFwrad 🖸 SEREvanar 📋 KustRie S300 Rored D many! C Houlevald 200 t Play and Play

arensy Coulter

The office of the office offic

#### **Aerial Map**



## Торо Мар

#### **Twin Creeks** Published on Plantation Properties & Land Investments, LLC (https://www.landandrivers.com)



### **Location Map**

#### **Twin Creeks** Published on Plantation Properties & Land Investments, LLC (https://www.landandrivers.com)



Source URL: <a href="https://www.landandrivers.com/property/twin-creeks">https://www.landandrivers.com/property/twin-creeks</a>