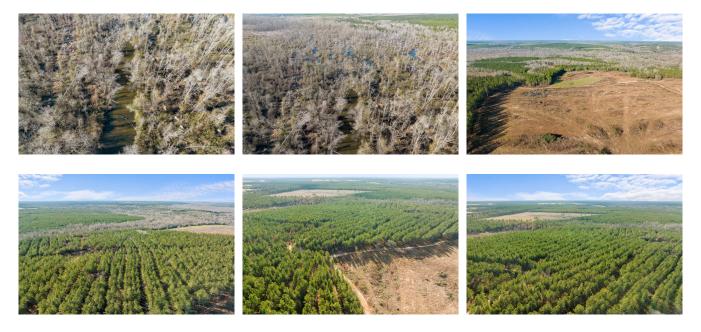

### **Twin Creeks**

Explore the potential of this versatile 448± acre Burke County, Georgia property featuring merchantable pine and hardwood timber, frontage along Beaverdam and Brier Creeks, paved road frontage, food plots, and much more! The paved road frontage along Story Mill Rd. and excellent internal road system allows easy access throughout the property. The recreational opportunities on this property are endless. Enjoy hunting, fishing, ATV riding, and much more! In addition to fishing, the creeks provide a key water source for deer, ducks, turkey, and other wildlife. The hardwoods and pine plantation provide wildlife with natural bedding and forage areas, and combined with the food plots currently in place, this property is sure to attract loads of wildlife. Ideal timber investment combined with recreational opportunities make Twin Creeks a standout opportunity in the heart of Georgia! This property would also be a perfect place to build a cabin and make it a weekend getaway! It is located 7 miles from Waynesboro, GA and 28 miles from Augusta. Give us a call today to schedule a showing 912.764.LAND (5263)