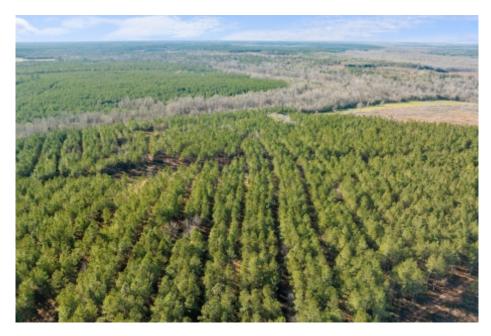

### **Twin Creeks**

Explore the potential of this versatile 448± acre Burke County, Georgia property featuring merchantable pine and hardwood timber, frontage along Beaverdam and Brier Creeks, paved road frontage, food plots, and much more! The paved road frontage along Story Mill Rd. and excellent internal road system allows easy access throughout the property. The recreational opportunities on this property are endless. Enjoy hunting, fishing, ATV riding, and much more! In addition to fishing, the creeks provide a key water source for deer, ducks, turkey, and other wildlife. The hardwoods and pine plantation provide wildlife with natural bedding and forage areas, and combined with the food plots currently in place, this property is sure to attract loads of wildlife. Ideal timber investment combined with recreational opportunities make Twin Creeks a standout opportunity in the heart of Georgia! This property would also be a perfect place to build a cabin and make it a weekend getaway! It is located 7 miles from Waynesboro, GA and 28 miles from Augusta. Give us a call today to schedule a showing 912.764.LAND (5263)