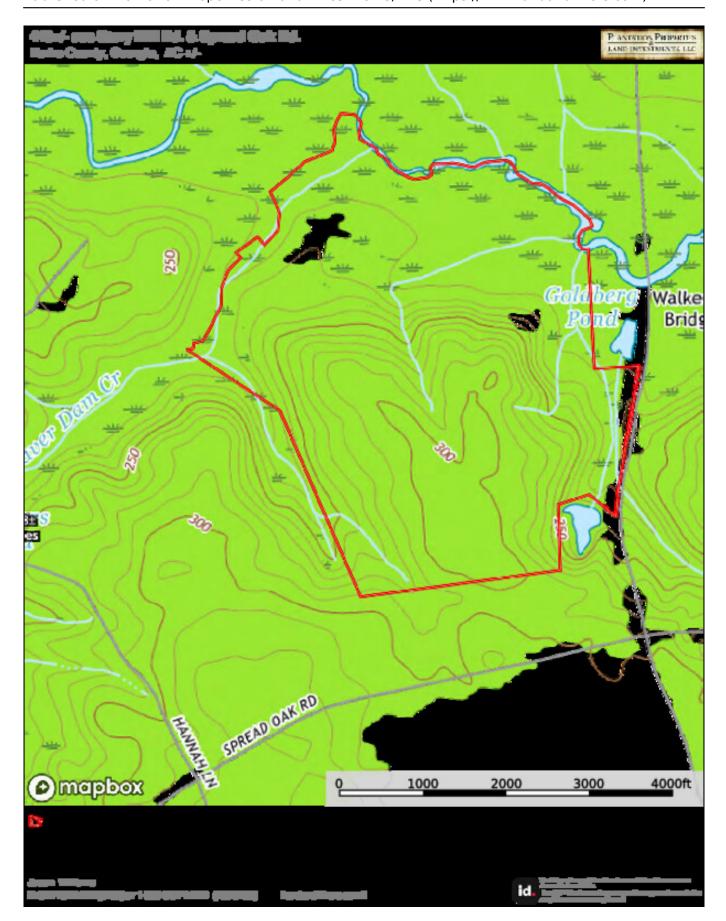

ddress: Story Mill Road & Spread Oak Rd. City: Keysville State: Georgia Zip code: 30816 County: burke Acreage: 448 Per Acre Price: \$4,017.00 Phone Number: 912.764.LAND(5263) Email: info@LandandRivers.com

#### Google Maps link: <u>View Larger Map</u>



# **Timber Map**

PLANEADON PROPERTIES surke county Land Company Burke County, Georgia, 450 AC +/-HARDWOOD 2009 PP UNTHINNED 2023 CLEARCUT 2005 PP 2000 PP 2024 PP **BURKE COUNTY LAND COMPANY** 450 +/- ACRES AD DAKRD 1000 1500 2000ft 500 mapbox ... RÖ State Fire D SSOGFwrad 🖸 SEREvanar 📋 KustRie S300 Rored D many! C Houlevald 200 t Play and Play

arensy Coulter

The office of the office offic

#### **Aerial Map**



## Торо Мар

#### **Twin Creeks** Published on Plantation Properties & Land Investments, LLC (https://www.landandrivers.com)



### **Location Map**

#### **Twin Creeks** Published on Plantation Properties & Land Investments, LLC (https://www.landandrivers.com)



Source URL: <a href="https://www.landandrivers.com/property/twin-creeks">https://www.landandrivers.com/property/twin-creeks</a>