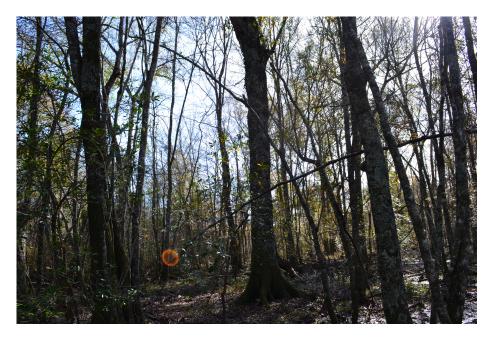

## Little New York East

Little New York East is 292± acres located in southern Laurens County. The property is primarily made up of 3 ages of planted pine stands. The majority of the property is upland with two major hardwood drains. One of those hardwood areas is Ochwalkee creek that flows through a section of the tract. These hardwood drains will provide hard mast as well as travel corridors for game. A system of roads makes vehicle access across the tract easy and serves to break the tract into manageable hunting areas and timber stands. If you are in the market for a solid timber investment that also holds has premium recreational opportunities, you need to see this tract. Call us today to schedule your showing.