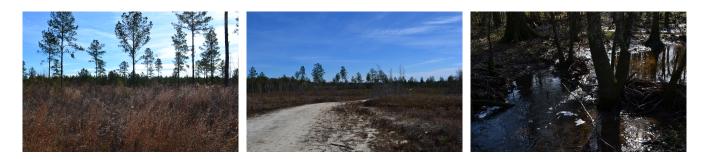

## Little New York East

Little New York East is 292± acres located in southern Laurens County. The property is primarily made up of 3 ages of planted pine stands. The majority of the property is upland with two major hardwood drains. One of those hardwood areas is Ochwalkee creek that flows through a section of the tract. These hardwood drains will provide hard mast as well as travel corridors for game. A system of roads makes vehicle access across the tract easy and serves to break the tract into manageable hunting areas and timber stands. If you are in the market for a solid timber investment that also holds has premium recreational opportunities, you need to see this tract. Call us today to schedule your showing.