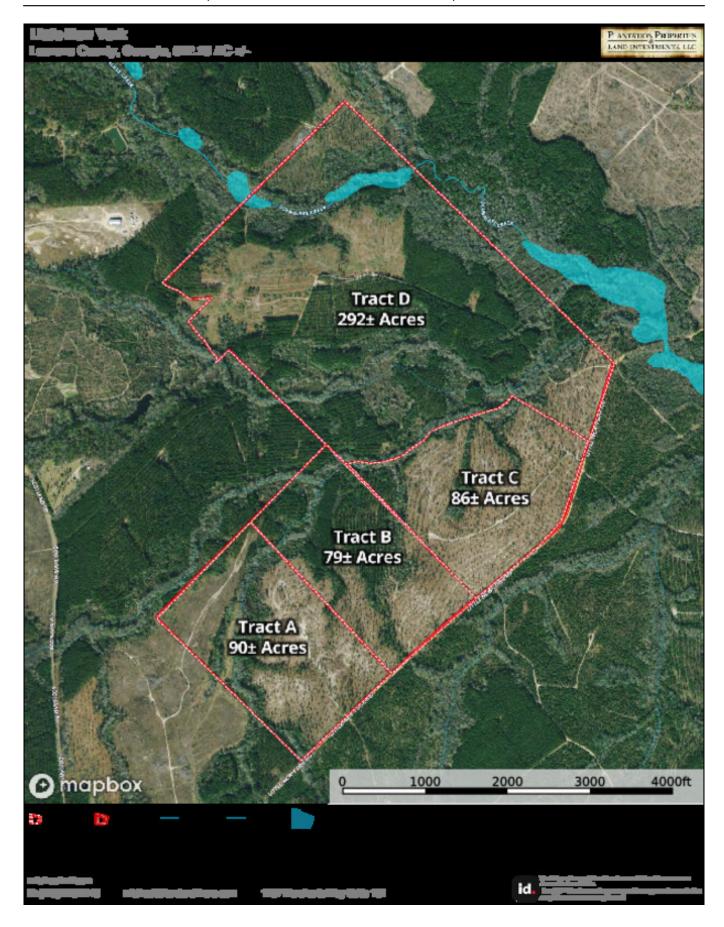

## Little New York- Tract C

Little New York Tract C is 86+/- acres located in southern Laurens county. The property has ample frontage along a county maintained dirt road. The majority of the property is timbered in loblolly pine that has been thinned to a plantation cut. The northern boundary is a hardwood bottom with a seasonal creek running through it. This area is known for great hunting. Several areas along the internal road will make good spots for food plots and other supplemental feeding. Give us a call to see a great property that will provide recreational opportunities for years to come.\*\*Acreages are estimates from mapping. Exact acreage will be determined by survey prior to closing.\*\*

Price: \$270,900 Property Type: Land

Status: Sold

Street/Address: Little New York Road

City: Dublin
State: Georgia
Zip code: 31021
County: laurens
Acreage: 86

Per Acre Price: \$3,150.00 Phone Number: (478) 279-2148 Email: michael@landandrivers.com Google Maps link: View Larger Map

## **Aerial Map**

Page 2 of 3

**Source URL:** <a href="https://www.landandrivers.com/property/little-new-york-tract-c">https://www.landandrivers.com/property/little-new-york-tract-c</a>