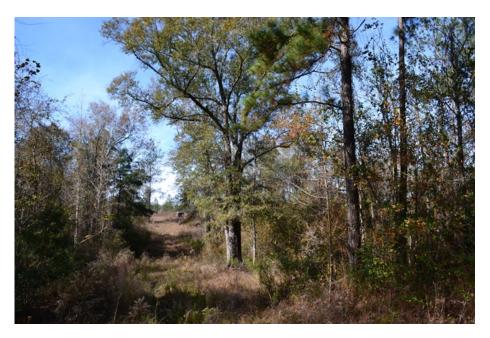

## Little New York- Tract C

Little New York Tract C is 86+/- acres located in southern Laurens county. The property has ample frontage along a county maintained dirt road. The majority of the property is timbered in loblolly pine that has been thinned to a plantation cut. The northern boundary is a hardwood bottom with a seasonal creek running through it. This area is known for great hunting. Several areas along the internal road will make good spots for food plots and other supplemental feeding. Give us a call to see a great property that will provide recreational opportunities for years to come.\*\*Acreages are estimates from mapping. Exact acreage will be determined by survey prior to closing.\*\*