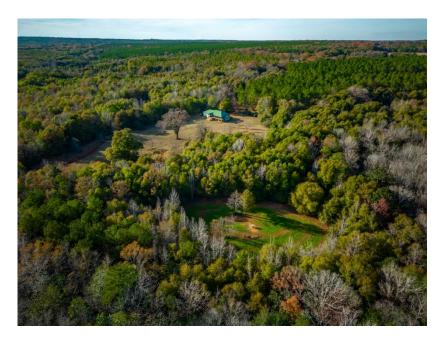

## **Hodchodkee Creek Lodge**

- Hodchodkee Creek Lodge is a true 282 acre outdoorsmans paradise. Turnkey recreational farms such as this are a rare find in todays market. This property checks all the boxes.
- TRACT FEATURES:

Hodchodkee Creek Lodge consists of 55 +/- acres merchantable pine plantation. The understory as it currently sits gives great bedding & fawning areas for the deer population on the tract. The new landowner could implement a prescribed burn on portions of the pine plantation to provide additional forage. There are over 10 planted food plots currently in place with condo deer stands overlooking each. Many of the foodplots offer long range views with multiple shooting lanes. All Season Feeders are scattered all throughout the property, and will convey. This tract offers a nice mixture of mature creek bottom hardwoods & upland hardwood/pine mix. Most of hardwood areas have clean understory and are easy to navigate. Key bedding area and roosting habitat can be found all over. There is over a mile of Hodchodkee Creek frontage. Hodchodkee Creek is a year round slow flowing creek. The creek is easily navigable by foot along the banks. Hodchodkee Creek provides a key water source for all the wildlife on this tract. It is certainly worth noting that there are several natural springs & branches located here. Some of the prettiest bottoms I have seen are loacted along these areas. There is a vast internal road system on this tract that will take you to every part of the property with ease. Also, there are multiple trail systems that break off of the main road system to slip into stands and food plots.

- LODGE FEATURES:
- A 2126 square foot lodge sits in the middle of the property. The lodge was built was in 2012, and will come fully furnished. The lodge boasts 3 bedrooms & 3 baths. A concrete basement adds additional space for family & friends.
- The lodge sits in a large 5 acre opening with long range views in every direction. The large back porch will be sure to impress.
- In addition to the lodge; there is an mobile home, and a 20x50 metal storage barn located at the front of the property.
- WILDLIFE:
- This farm is loaded with all types of wildlife. Deer, Turkey, Ducks, and the occasional wild quail & hog can all be pursued on this tract! Food & water sources, bedding & roosting habitat, as well as brooding & fawning areas are located throughout.
- Stewart County is a sought after place whitetail deer. The Wild Turkey population is also notably very strong in Stewart County.
- The large sized neighboring properties are exactly what a potential buyer would ask for when buying a recreational tract.
- LOCATION:
- 3 Hours to Birmingham, AL
- 2 Hours to Atlanta, GA