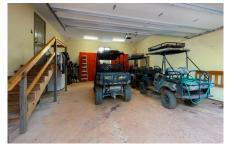

\*This will be a turnkey purchase to include: FURNISHED LODGE, TWO ELECTRIC BAD BOY BUGGIES, 16 ALL SEASON FEEDERS, ALL BOX BLINDS & TREE STANDS.\*

**Price:** \$1,500,000

**Property Type:** Residential

Status: Sold