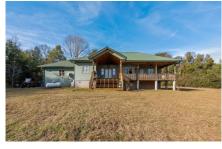

- LODGE FEATURES:
- A 2126 square foot lodge sits in the middle of the property. The lodge was built was in 2012, and will come fully furnished. The lodge boasts 3 bedrooms & 3 baths. A concrete basement adds additional space for family & friends.
- The lodge sits in a large 5 acre opening with long range views in every direction. The large back porch will be sure to impress.
- In addition to the lodge; there is an mobile home, and a 20x50 metal storage barn located at the front of the property.
- WILDLIFE:
- This farm is loaded with all types of wildlife. Deer, Turkey, Ducks, and the occasional wild quail & hog can all be pursued on this tract! Food & water sources, bedding & roosting habitat, as well as brooding & fawning areas are located throughout.
- Stewart County is a sought after place whitetail deer. The Wild Turkey population is also notably very strong in Stewart County.
- The large sized neighboring properties are exactly what a potential buyer would ask for when buying a recreational tract.
- LOCATION:
- 3 Hours to Birmingham, AL
- 2 Hours to Atlanta, GA