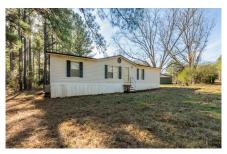

- LODGE FEATURES:
- A 2126 square foot lodge sits in the middle of the property. The lodge was built was in 2012, and will come fully furnished. The lodge boasts 3 bedrooms & 3 baths. A concrete basement adds additional space for family & friends.
- The lodge sits in a large 5 acre opening with long range views in every direction. The large back porch will be sure to impress.
- In addition to the lodge; there is an mobile home, and a 20x50 metal storage barn located at the front of the property.
- WILDLIFE:
- This farm is loaded with all types of wildlife. Deer, Turkey, Ducks, and the occasional wild quail & hog can all be pursued on this tract! Food & water sources, bedding & roosting habitat, as well as brooding & fawning areas are located throughout.
- Stewart County is a sought after place whitetail deer. The Wild Turkey population is also notably very strong in Stewart County.
- The large sized neighboring properties are exactly what a potential buyer would ask for when buying a recreational tract.
- LOCATION:
- 3 Hours to Birmingham, AL
- 2 Hours to Atlanta, GA