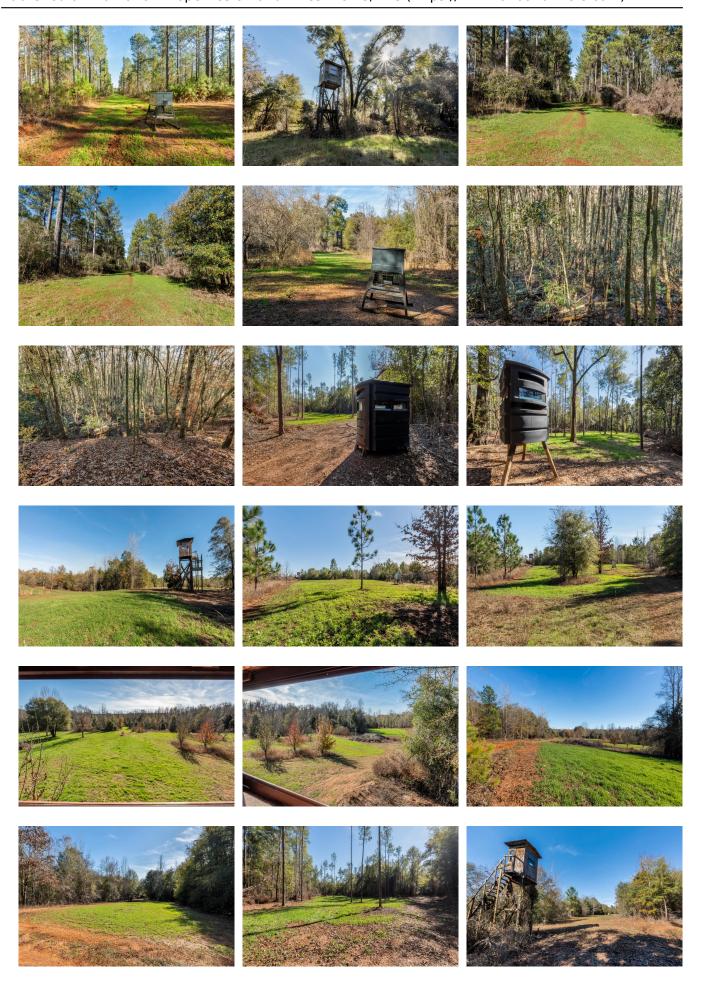

Hodchodkee Creek Lodge consists of 55 +/- acres merchantable pine plantation. The understory as it currently sits gives great bedding & fawning areas for the deer population on the tract. The new landowner could implement a prescribed burn on portions of the pine plantation to provide additional forage. There are over 10 planted food plots currently in place with condo deer stands overlooking each. Many of the foodplots offer long range views with multiple shooting lanes. All Season Feeders are scattered all throughout the property, and will convey. This tract offers a nice mixture of mature creek bottom hardwoods & upland hardwood/pine mix. Most of hardwood areas have clean understory and are easy to navigate. Key bedding area and roosting habitat can be found all over. There is over a mile of Hodchodkee Creek frontage. Hodchodkee Creek is a year round slow flowing creek. The creek is easily navigable by foot along the banks. Hodchodkee Creek provides a key water source for all the wildlife on this tract. It is certainly worth noting that there are several natural springs & branches located here. Some of the prettiest bottoms I have seen are loacted along these areas. There is a vast internal road system on this tract that will take you to every part of the property with ease. Also, there are multiple trail systems that break off of the main road system to slip into stands and food plots.