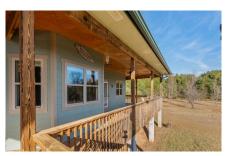

- LODGE FEATURES:
- A 2126 square foot lodge sits in the middle of the property. The lodge was built was in 2012, and will come fully furnished. The lodge boasts 3 bedrooms & 3 baths. A concrete basement adds additional space for family & friends.
- The lodge sits in a large 5 acre opening with long range views in every direction. The large back porch will be sure to impress.
- In addition to the lodge; there is an mobile home, and a 20x50 metal storage barn located at the front of the property.
- WILDLIFE:
- This farm is loaded with all types of wildlife. Deer, Turkey, Ducks, and the occasional wild quail & hog can all be pursued on this tract! Food & water sources, bedding & roosting habitat, as well as brooding & fawning areas are located throughout.
- Stewart County is a sought after place whitetail deer. The Wild Turkey population is also notably very strong in Stewart County.
- The large sized neighboring properties are exactly what a potential buyer would ask for when buying a recreational tract.
- LOCATION:
- 3 Hours to Birmingham, AL
- 2 Hours to Atlanta, GA