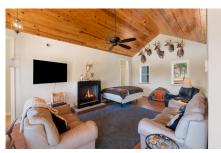

- LODGE FEATURES:
- A 2126 square foot lodge sits in the middle of the property. The lodge was built was in 2012, and will come fully furnished. The lodge boasts 3 bedrooms & 3 baths. A concrete basement adds additional space for family & friends.
- The lodge sits in a large 5 acre opening with long range views in every direction. The large back porch will be sure to impress.
- In addition to the lodge; there is an mobile home, and a 20x50 metal storage barn located at the front of the property.
- WILDLIFE:
- This farm is loaded with all types of wildlife. Deer, Turkey, Ducks, and the occasional wild quail & hog can all be pursued on this tract! Food & water sources, bedding & roosting habitat, as well as brooding & fawning areas are located throughout.
- Stewart County is a sought after place whitetail deer. The Wild Turkey population is also notably very strong in Stewart County.
- The large sized neighboring properties are exactly what a potential buyer would ask for when buying a recreational tract.
- LOCATION:
- 3 Hours to Birmingham, AL
- 2 Hours to Atlanta, GA