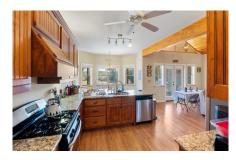

- LODGE FEATURES:
- A 2126 square foot lodge sits in the middle of the property. The lodge was built was in 2012, and will come fully furnished. The lodge boasts 3 bedrooms & 3 baths. A concrete basement adds additional space for family & friends.
- The lodge sits in a large 5 acre opening with long range views in every direction. The large back porch will be sure to impress.
- In addition to the lodge; there is an mobile home, and a 20x50 metal storage barn located at the front of the property.
- WILDLIFE:
- This farm is loaded with all types of wildlife. Deer, Turkey, Ducks, and the occasional wild quail & hog can all be pursued on this tract! Food & water sources, bedding & roosting habitat, as well as brooding & fawning areas are located throughout.
- Stewart County is a sought after place whitetail deer. The Wild Turkey population is also notably very strong in Stewart County.
- The large sized neighboring properties are exactly what a potential buyer would ask for when buying a recreational tract.
- LOCATION:
- 3 Hours to Birmingham, AL
- 2 Hours to Atlanta, GA