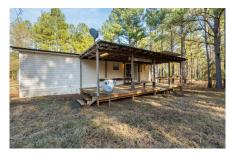

- LODGE FEATURES:
- A 2126 square foot lodge sits in the middle of the property. The lodge was built was in 2012, and will come fully furnished. The lodge boasts 3 bedrooms & 3 baths. A concrete basement adds additional space for family & friends.
- The lodge sits in a large 5 acre opening with long range views in every direction. The large back porch will be sure to impress.
- In addition to the lodge; there is an mobile home, and a 20x50 metal storage barn located at the front of the property.
- WILDLIFE:
- This farm is loaded with all types of wildlife. Deer, Turkey, Ducks, and the occasional wild quail & hog can all be pursued on this tract! Food & water sources, bedding & roosting habitat, as well as brooding & fawning areas are located throughout.
- Stewart County is a sought after place whitetail deer. The Wild Turkey population is also notably very strong in Stewart County.
- The large sized neighboring properties are exactly what a potential buyer would ask for when buying a recreational tract.
- LOCATION:
- 3 Hours to Birmingham, AL
- 2 Hours to Atlanta, GA