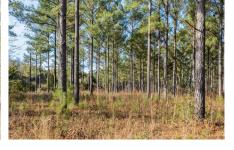

Hodchodkee Creek Lodge consists of 55 +/- acres merchantable pine plantation. The understory as it currently sits gives great bedding & fawning areas for the deer population on the tract. The new landowner could implement a prescribed burn on portions of the pine plantation to provide additional forage. There are over 10 planted food plots currently in place with condo deer stands overlooking each. Many of the foodplots offer long range views with multiple shooting lanes. All Season Feeders are scattered all throughout the property, and will convey. This tract offers a nice mixture of mature creek bottom hardwoods & upland hardwood/pine mix. Most of hardwood areas have clean understory and are easy to navigate. Key bedding area and roosting habitat can be found all over. There is over a mile of Hodchodkee Creek frontage. Hodchodkee Creek is a year round slow flowing creek. The creek is easily navigable by foot along the banks. Hodchodkee Creek provides a key water source for all the wildlife on this tract. It is certainly worth noting that there are several natural springs & branches located here. Some of the prettiest bottoms I have seen are loacted along these areas. There is a vast internal road system on this tract that will take you to every part of the property with ease. Also, there are multiple trail systems that break off of the main road system to slip into stands and food plots.