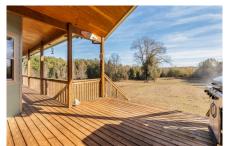

- LODGE FEATURES:
- A 2126 square foot lodge sits in the middle of the property. The lodge was built was in 2012, and will come fully furnished. The lodge boasts 3 bedrooms & 3 baths. A concrete basement adds additional space for family & friends.
- The lodge sits in a large 5 acre opening with long range views in every direction. The large back porch will be sure to impress.
- In addition to the lodge; there is an mobile home, and a 20x50 metal storage barn located at the front of the property.
- WILDLIFE:
- This farm is loaded with all types of wildlife. Deer, Turkey, Ducks, and the occasional wild quail & hog can all be pursued on this tract! Food & water sources, bedding & roosting habitat, as well as brooding & fawning areas are located throughout.
- Stewart County is a sought after place whitetail deer. The Wild Turkey population is also notably very strong in Stewart County.
- The large sized neighboring properties are exactly what a potential buyer would ask for when buying a recreational tract.
- LOCATION:
- 3 Hours to Birmingham, AL
- 2 Hours to Atlanta, GA