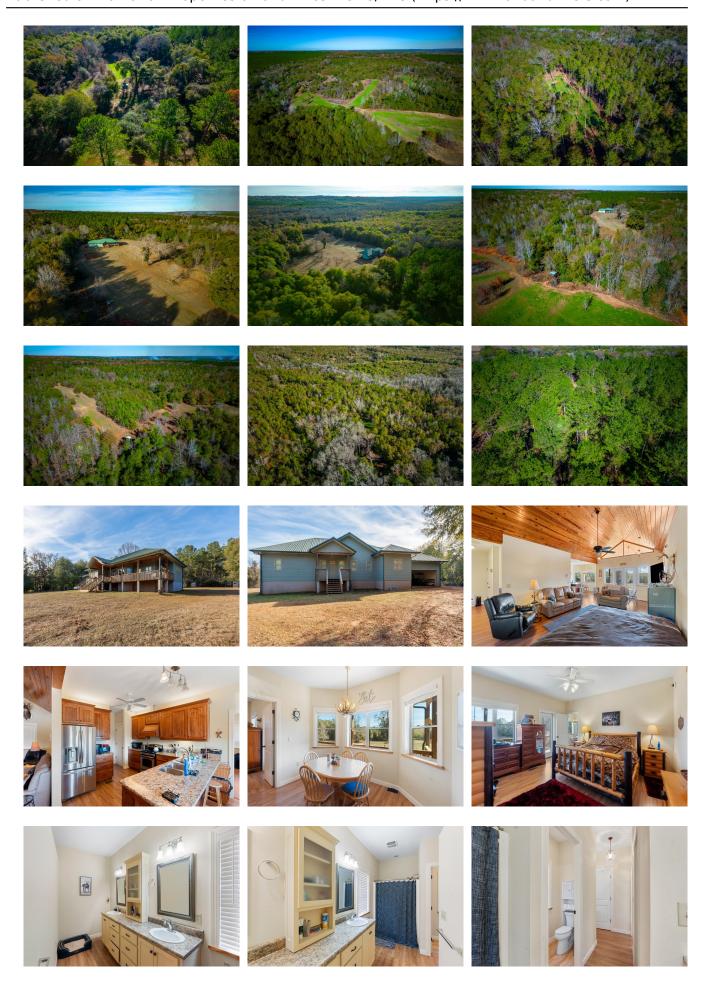

- LODGE FEATURES:
- A 2126 square foot lodge sits in the middle of the property. The lodge was built was in 2012, and will come fully furnished. The lodge boasts 3 bedrooms & 3 baths. A concrete basement adds additional space for family & friends.
- The lodge sits in a large 5 acre opening with long range views in every direction. The large back porch will be sure to impress.
- In addition to the lodge; there is an mobile home, and a 20x50 metal storage barn located at the front of the property.
- WILDLIFE:
- This farm is loaded with all types of wildlife. Deer, Turkey, Ducks, and the occasional wild quail & hog can all be pursued on this tract! Food & water sources, bedding & roosting habitat, as well as brooding & fawning areas are located throughout.
- Stewart County is a sought after place whitetail deer. The Wild Turkey population is also notably very strong in Stewart County.
- The large sized neighboring properties are exactly what a potential buyer would ask for when buying a recreational tract.
- LOCATION:
- 3 Hours to Birmingham, AL
- 2 Hours to Atlanta, GA