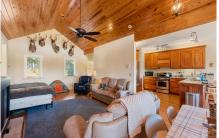

- LODGE FEATURES:
- A 2126 square foot lodge sits in the middle of the property. The lodge was built was in 2012, and will come fully furnished. The lodge boasts 3 bedrooms & 3 baths. A concrete basement adds additional space for family & friends.
- The lodge sits in a large 5 acre opening with long range views in every direction. The large back porch will be sure to impress.
- In addition to the lodge; there is an mobile home, and a 20x50 metal storage barn located at the front of the property.
- WILDLIFE:
- This farm is loaded with all types of wildlife. Deer, Turkey, Ducks, and the occasional wild quail & hog can all be pursued on this tract! Food & water sources, bedding & roosting habitat, as well as brooding & fawning areas are located throughout.
- Stewart County is a sought after place whitetail deer. The Wild Turkey population is also notably very strong in Stewart County.
- The large sized neighboring properties are exactly what a potential buyer would ask for when buying a recreational tract.
- LOCATION:
- 3 Hours to Birmingham, AL
- 2 Hours to Atlanta, GA