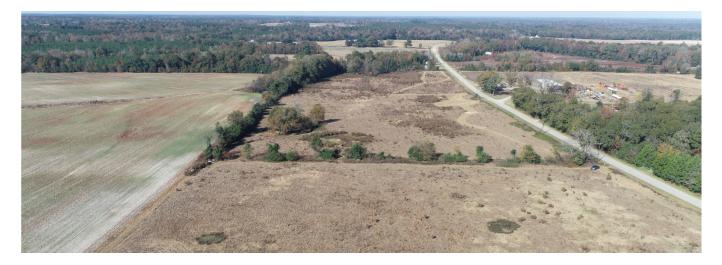

## Old Savannah Road - Tract 1

Great opportunity to own 9.6± acres in the heart of Jenkins County, GA. Featuring open pastures with fencing and paved road frontage along Old Savannah Road, this property offers many possibilities for potential buyers. Build your dream home and enjoy the peace of rural living, start a hobby farm with cows or horses, create a future timber investment with pine plantation, or potential development for multiple homes. More acreage available! Located 6 miles southwest of Millen, 1 hour from Augusta, and 1.5 hours from Savannah. Contact us today to arrange a showing. 912.764.LAND(5263)