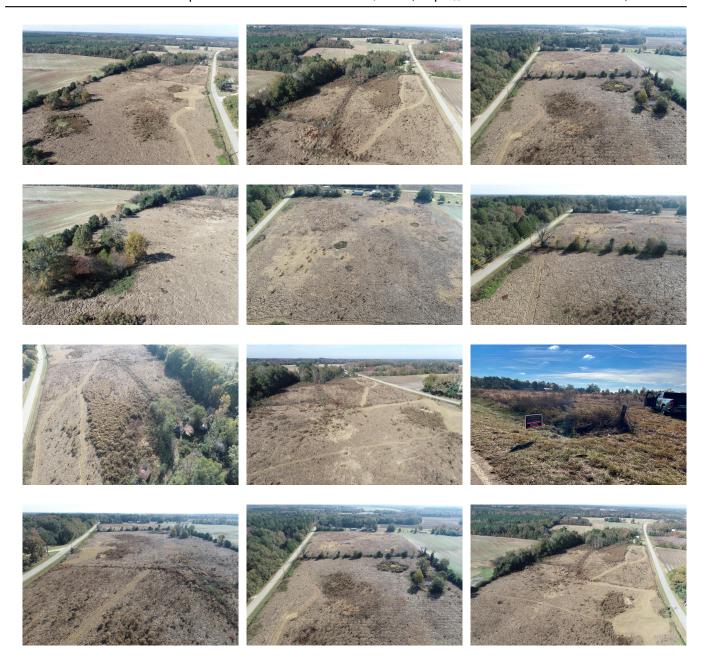

## Old Savannah Road - Tract 1

Great opportunity to own 9.6± acres in the heart of Jenkins County, GA. Featuring open pastures with fencing and paved road frontage along Old Savannah Road, this property offers many possibilities for potential buyers. Build your dream home and enjoy the peace of rural living, start a hobby farm with cows or horses, create a future timber investment with pine plantation, or potential development for multiple homes. More acreage available! Located 6 miles southwest of Millen, 1 hour from Augusta, and 1.5 hours from Savannah. Contact us today to arrange a showing. 912.764.LAND(5263)