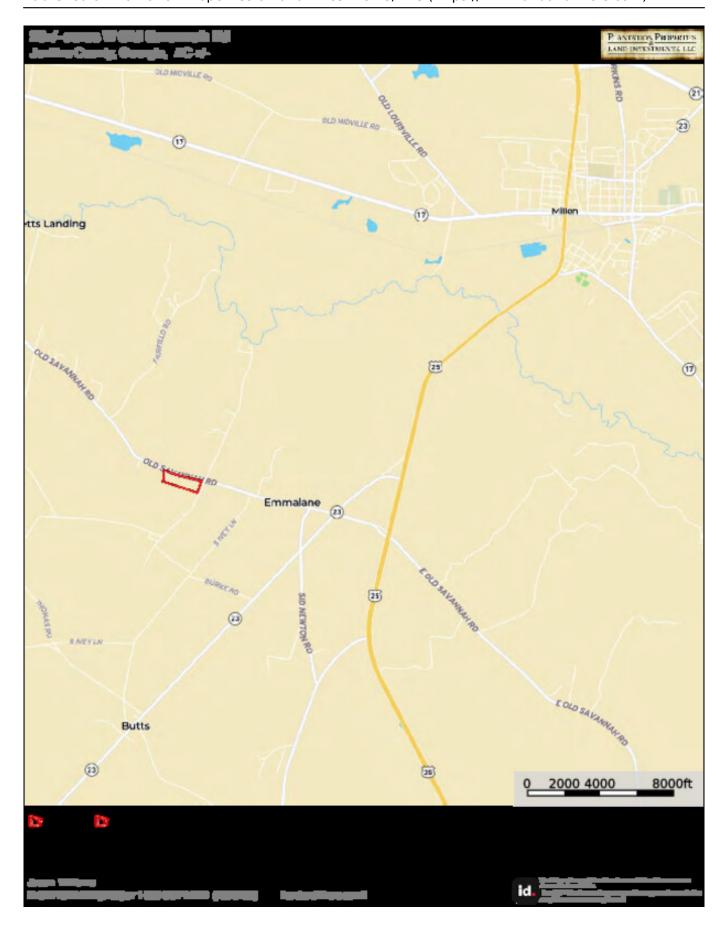

oy the peace of rural living, start a hobby farm with cows or horses, create a future timber investment with pine plantation, or potential development for multiple homes. More acreage available! Located 6 miles southwest of Millen, 1 hour from Augusta, and 1.5 hours from Savannah. Contact us today to arrange a showing. 912.764.LAND(5263)



Price: \$72,960 Property Type: Land Status: For Sale

Street/Address: W Old Savannah Rd & Rosemary Church Rd

City: millen
State: Georgia
Zip code: 30442
County: jenkins
Acreage: 9

**Per Acre Price:** \$7,600.00

Phone Number: 912.764.LAND(5263)
Email: info@LandandRivers.com
Google Maps link: View Larger Map



**Subdivided Aerial Map** 

Published on Plantation Properties & Land Investments, LLC (https://www.landandrivers.com)



## **Location Map**



## **Topo Map**



**Source URL:** <a href="https://www.landandrivers.com/property/old-savannah-road-tract-1">https://www.landandrivers.com/property/old-savannah-road-tract-1</a>