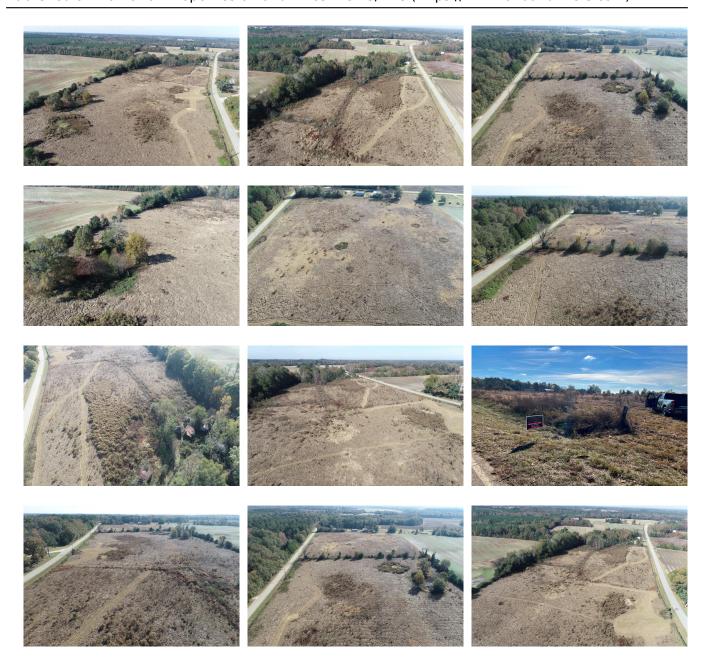

## Old Savannah Road - Tract 2

Great opportunity to own  $10\pm$  acres in the heart of Jenkins County, GA. Featuring open pastures with fencing and paved road frontage along Old Savannah Road, this property offers many possibilities for potential buyers. Build your dream home and enjoy the peace of rural living, start a hobby farm with cows or horses, create a future timber investment with pine plantation, or potential development for multiple homes. More acreage available! Located 6 miles southwest of Millen, 1 hour from Augusta, and 1.5 hours from Savannah. Contact us today to arrange a showing. 912.764.LAND(5263)