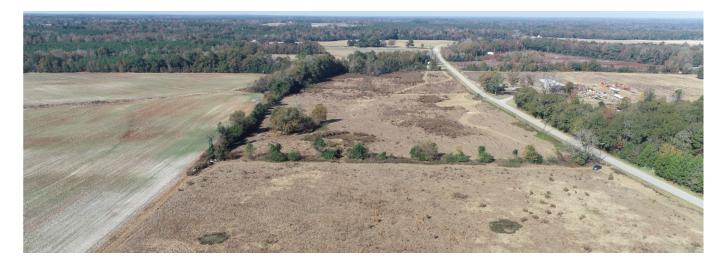

## Old Savannah Road - Tract 2

Great opportunity to own  $10\pm$  acres in the heart of Jenkins County, GA. Featuring open pastures with fencing and paved road frontage along Old Savannah Road, this property offers many possibilities for potential buyers. Build your dream home and enjoy the peace of rural living, start a hobby farm with cows or horses, create a future timber investment with pine plantation, or potential development for multiple homes. More acreage available! Located 6 miles southwest of Millen, 1 hour from Augusta, and 1.5 hours from Savannah. Contact us today to arrange a showing. 912.764.LAND(5263)