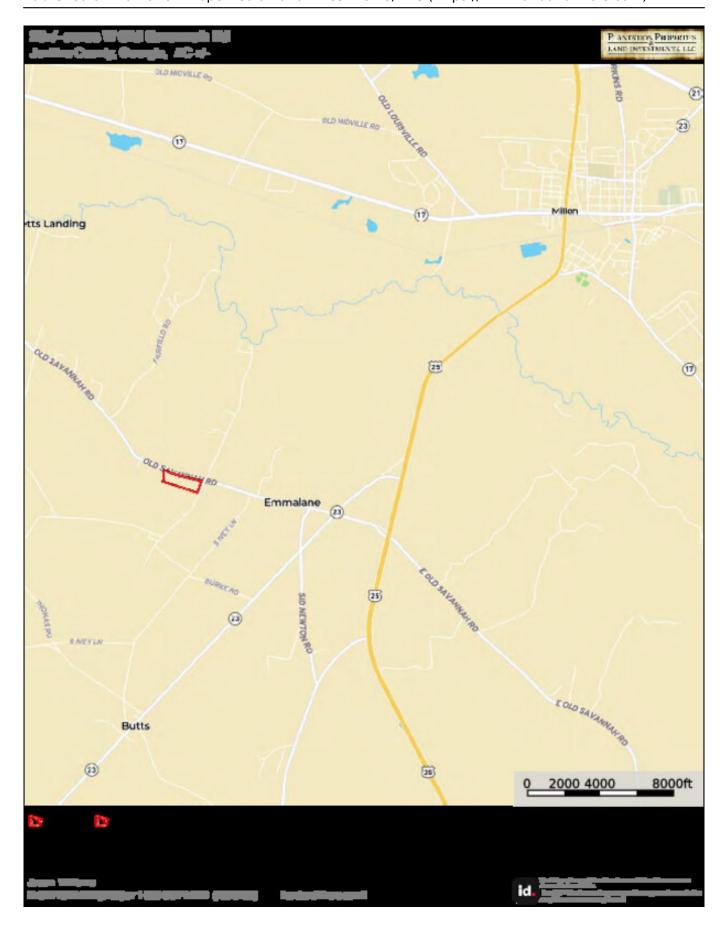

this property offers many possibilities for potential buyers. Build your dream home and enjoy the peace of rural living, start a hobby farm with cows or horses, create a future timber investment with pine plantation, or potential development for multiple homes. More acreage available! Located 6 miles southwest of Millen, 1 hour from Augusta, and 1.5 hours from Savannah. Contact us today to arrange a showing. 912.764.LAND(5263)



Price: \$76,000 Property Type: Land Status: For Sale

Street/Address: W Old Savannah Rd & Rosemary Church Rd

City: millen
State: Georgia
Zip code: 30442
County: jenkins
Acreage: 10

**Per Acre Price:** \$7,600.00

Phone Number: 912.764.LAND(5263)
Email: info@LandandRivers.com
Google Maps link: View Larger Map



**Subdivided Aerial Map** 



## **Location Map**



## **Topo Map**



**Source URL:** <a href="https://www.landandrivers.com/property/old-savannah-road-tract-2">https://www.landandrivers.com/property/old-savannah-road-tract-2</a>