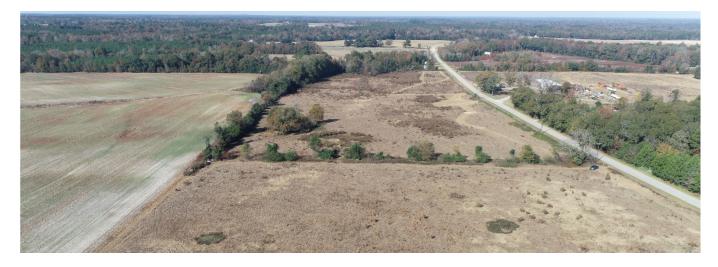

Great opportunity to own 29.6 $\pm$  acres in the heart of Jenkins County, GA. Featuring open pastures with perimeter fencing and over 2,000 feet of paved road frontage along Old Savannah Road, this property offers many possibilities for potential buyers. Build your dream home and enjoy the peace of rural living, start a hobby farm with cows or horses, create a future timber investment with pine plantation, or potential development for multiple homes. This tract can be purchased as a whole or subdivided into three separate tracts. Located 6 miles southwest of Millen, 1 hour from Augusta, and 1.5 hours from Savannah. Contact us today to arrange a showing. 912.764.LAND(5263)

### **Old Savannah Road** Published on Plantation Properties & Land Investments, LLC (https://www.landandrivers.com)