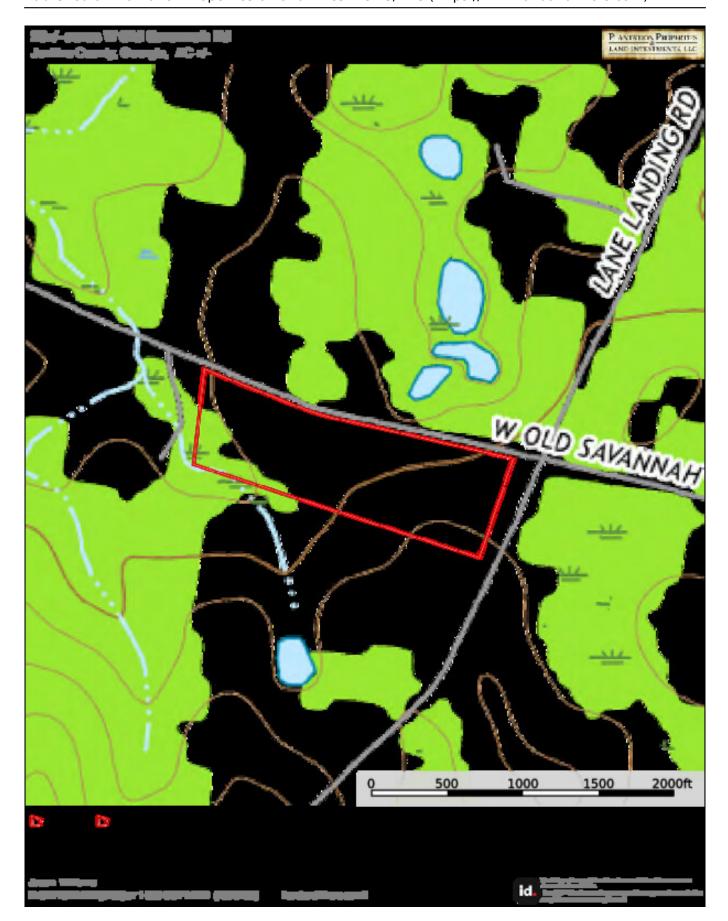

## Торо Мар

Source URL: <u>https://www.landandrivers.com/property/old-savannah-road</u>

Great opportunity to own 29.6 $\pm$  acres in the heart of Jenkins County, GA. Featuring open pastures with perimeter fencing and over 2,000 feet of paved road frontage along Old Savannah Road, this property offers many possibilities for potential buyers. Build your dream home and enjoy the peace of rural living, start a hobby farm with cows or horses, create a future timber investment with pine plantation, or potential development for multiple homes. This tract can be purchased as a whole or subdivided into three separate tracts. Located 6 miles southwest of Millen, 1 hour from Augusta, and 1.5 hours from Savannah. Contact us today to arrange a showing. 912.764.LAND(5263)

Price: \$225,000 Property Type: Land Status: Sold Street/Address: W Old Savannah Rd & Rosemary Church Rd City: millen State: Georgia Zip code: 30442 County: jenkins Acreage: 29 Per Acre Price: \$7,600.00 Phone Number: 912.764.LAND(5263) Email: info@LandandRivers.com Google Maps link: View Larger Map