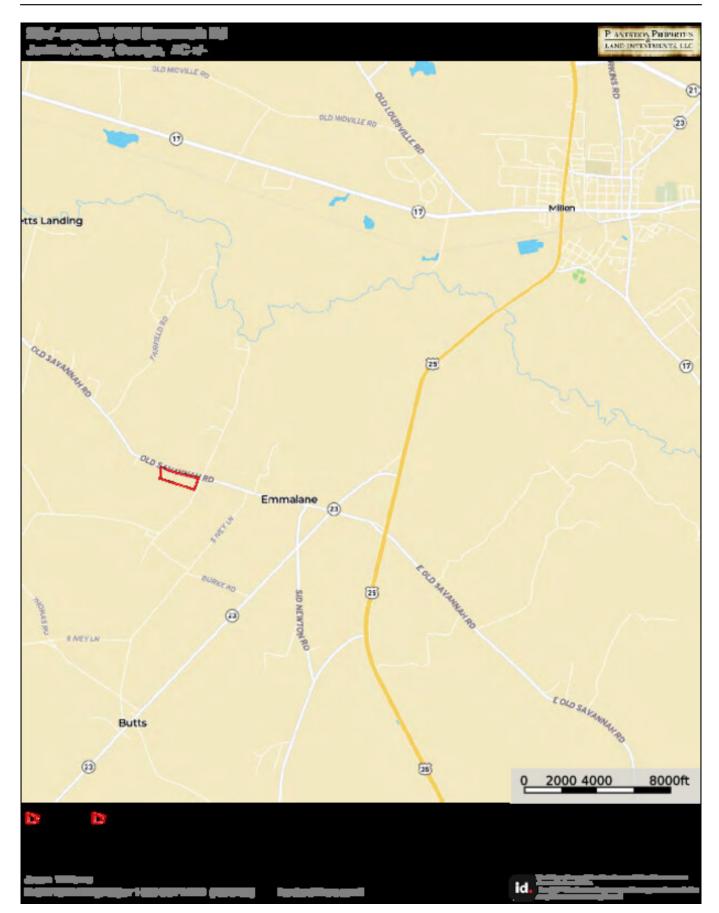

# **Location Map**

Published on Plantation Properties & Land Investments, LLC (https://www.landandrivers.com)

Great opportunity to own 29.6 $\pm$  acres in the heart of Jenkins County, GA. Featuring open pastures with perimeter fencing and over 2,000 feet of paved road frontage along Old Savannah Road, this property offers many possibilities for potential buyers. Build your dream home and enjoy the peace of rural living, start a hobby farm with cows or horses, create a future timber investment with pine plantation, or potential development for multiple homes. This tract can be purchased as a whole or subdivided into three separate tracts. Located 6 miles southwest of Millen, 1 hour from Augusta, and 1.5 hours from Savannah. Contact us today to arrange a showing. 912.764.LAND(5263)

Price: \$225,000 Property Type: Land Status: Sold Street/Address: W Old Savannah Rd & Rosemary Church Rd City: millen State: Georgia Zip code: 30442 County: jenkins Acreage: 29 Per Acre Price: \$7,600.00 Phone Number: 912.764.LAND(5263) Email: info@LandandRivers.com Google Maps link: View Larger Map