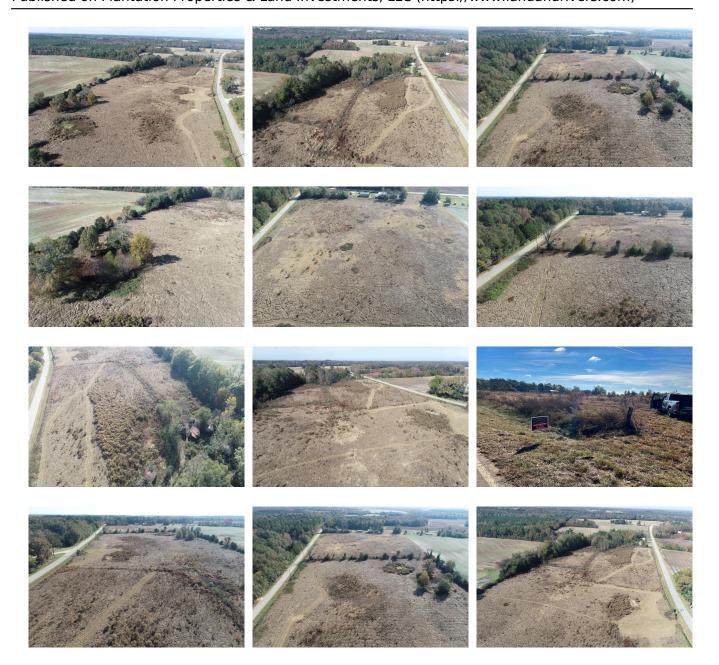

Great opportunity to own 29.6 $\pm$  acres in the heart of Jenkins County, GA. Featuring open pastures with perimeter fencing and over 2,000 feet of paved road frontage along Old Savannah Road, this property offers many possibilities for potential buyers. Build your dream home and enjoy the peace of rural living, start a hobby farm with cows or horses, create a future timber investment with pine plantation, or potential development for multiple homes. This tract can be purchased as a whole or subdivided into three separate tracts. Located 6 miles southwest of Millen, 1 hour from Augusta, and 1.5 hours from Savannah. Contact us today to arrange a showing. 912.764.LAND(5263)

### **Old Savannah Road** Published on Plantation Properties & Land Investments, LLC (https://www.landandrivers.com)