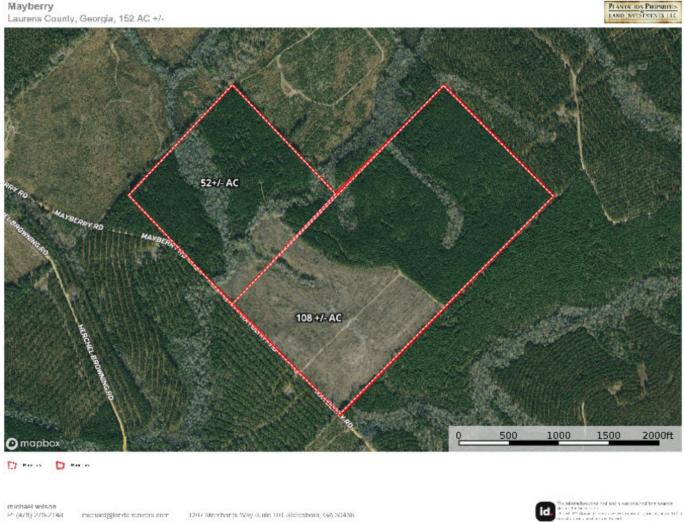

## **Possible Division Aerial**

michael@landshonvors.com

Mayberry Laurens County, Georgia, 152 AC +/-

**Source URL:** <u>https://www.landandrivers.com/property/ochwalkee-creek</u>

1207 Merchants Slay Guile 101 Statesboro, GA 30458