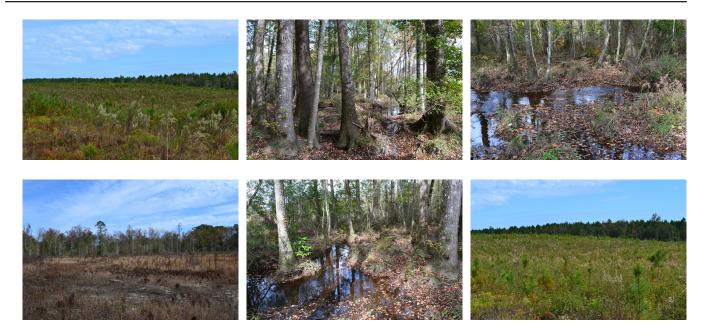

## **Ochwalkee Creek**

- Ochwalkee Creek is 152± acres located in southern Laurens County. This property is an ideal mixed use tract, offering an investment in timber as well as recreational opportunities. The property is comprised of 2 ages of pine plantation. The older stand is 48± acres of approximately 3 year old Loblolly Pines. The other pine stand will be planted in the winter of 2023/2024. The property is fronted by a county maintained dirt road. Ochwalkee Creek crosses the property and adds some diversity with its hardwoods and travel corridors for game. If you are in the market for a great investment with recreational opportunities, give us a call for your showing.
- \*\*Acreage is an estimate from mapping. A survey will determine exact acreage.\*\*