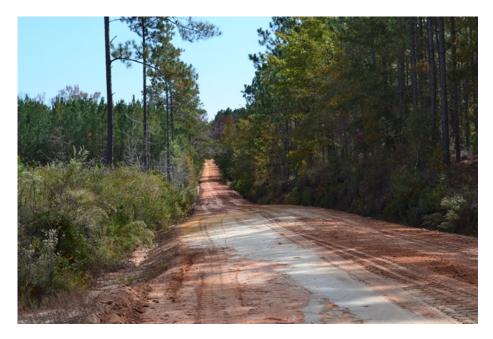

## **Ochwalkee Creek**

- Ochwalkee Creek is 152± acres located in southern Laurens County. This property is an ideal mixed use tract, offering an investment in timber as well as recreational opportunities. The property is comprised of 2 ages of pine plantation. The older stand is 48± acres of approximately 3 year old Loblolly Pines. The other pine stand will be planted in the winter of 2023/2024. The property is fronted by a county maintained dirt road. Ochwalkee Creek crosses the property and adds some diversity with its hardwoods and travel corridors for game. If you are in the market for a great investment with recreational opportunities, give us a call for your showing.
- \*\*Acreage is an estimate from mapping. A survey will determine exact acreage.\*\*