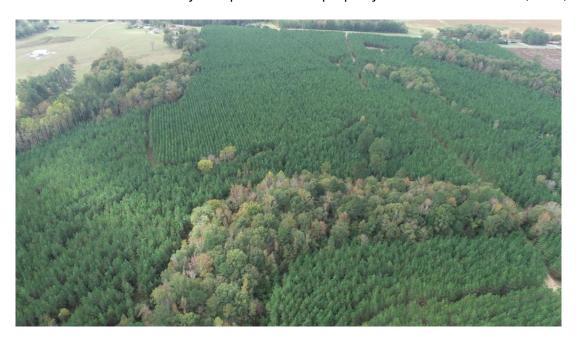

### **Harrison Pines**

- Nestled in Washington County, Georgia, this 68-acre property offers a unique blend of natural beauty and recreational opportunities. Eight-year-old planted pines cover the majority of the property, offering both beauty and future return on investment. There are some natural hardwood areas scattered on the back of the property and Limestone creek runs across the back corner. The land's diverse topography includes rolling hills and level ground, making it ideal for various recreational activities and creating multiple potential home or hunting cabin sites. Paved road frontage provides convenient entry to this property and the internal road system allows for easy navigation throughout the property.
- Situated along Highway 242, between Sandersville and Bartow, this property ensures easy access to amenities and a quiet escape from the hustle and bustle of city life. Conveniently located 15 minutes or less to Wrightsville, Bartow, Sandersville, or Davisboro, GA.
- This property provides a unique opportunity to own a slice of Georgia's countryside, perfect for outdoor adventures, peaceful living, hunting, and potential investment in maturing pine forests. Don't miss out on the chance to make it your own. Contact us today to arrange a visit and see the beauty and potential this property holds. 912.764.LAND(5263)