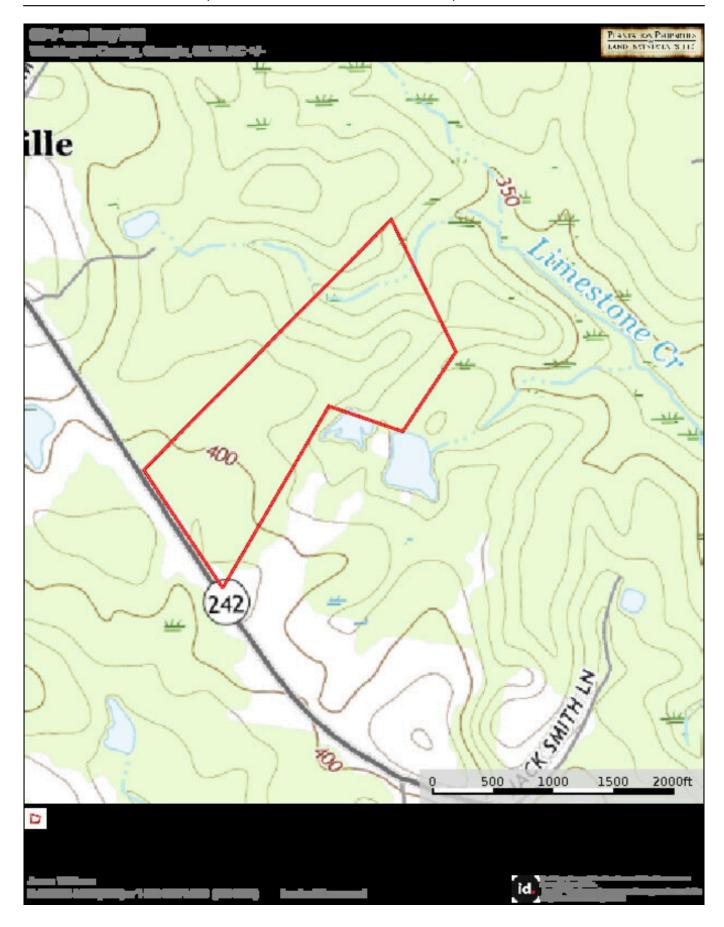

operty provides a unique opportunity to own a slice of Georgia's countryside, perfect for outdoor adventures, peaceful living, hunting, and potential investment in maturing pine forests. Don't miss out on the chance to make it your own. Contact us today to arrange a visit and see the beauty and potential this property holds. 912.764.LAND(5263)



Price: \$233,790 Property Type: Land

Status: Sold

Street/Address: Hwy 242

City: Harrison State: Georgia Zip code: 31035

### **Harrison Pines**

Published on Plantation Properties & Land Investments, LLC (https://www.landandrivers.com)

County: washington

Acreage: 68

**Per Acre Price:** \$3,425.00

Phone Number: 912.764.LAND(5263)
Email: info@LandandRivers.com
Google Maps link: View Larger Map



## **Aerial Map**

Page 2 of 6



# Торо Мар



# **Location Map**



### **Plat**



**Source URL:** <a href="https://www.landandrivers.com/property/harrison-pines">https://www.landandrivers.com/property/harrison-pines</a>