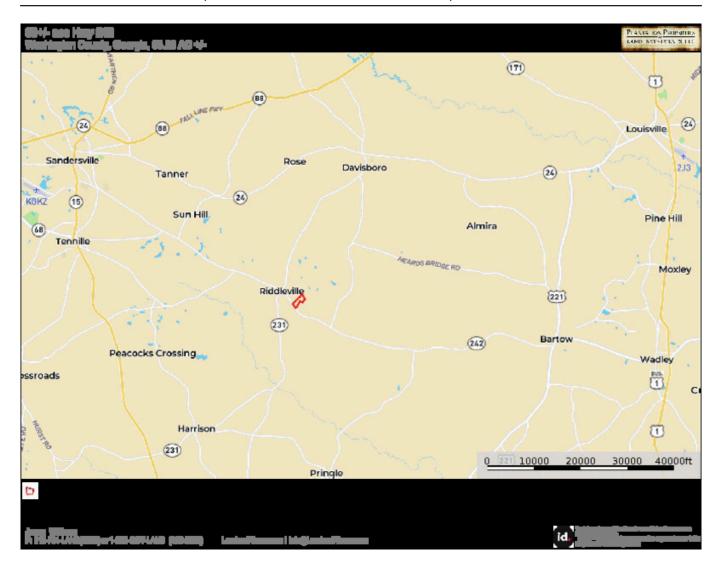

# **Location Map**

### **Harrison Pines**

- Nestled in Washington County, Georgia, this 68-acre property offers a unique blend of natural beauty and recreational opportunities. Eight-year-old planted pines cover the majority of the property, offering both beauty and future return on investment. There are some natural hardwood areas scattered on the back of the property and Limestone creek runs across the back corner. The land's diverse topography includes rolling hills and level ground, making it ideal for various recreational activities and creating multiple potential home or hunting cabin sites. Paved road frontage provides convenient entry to this property and the internal road system allows for easy navigation throughout the property.
- Situated along Highway 242, between Sandersville and Bartow, this property ensures easy access to amenities and a quiet escape from the hustle and bustle of city life. Conveniently located 15 minutes or less to Wrightsville, Bartow, Sandersville, or Davisboro, GA.
- This property provides a unique opportunity to own a slice of Georgia's countryside, perfect for outdoor adventures, peaceful living, hunting, and potential investment in maturing pine forests. Don't miss out on the chance to make it your own. Contact us today to arrange a visit and see the beauty and potential this property holds. 912.764.LAND(5263)

Price: \$233,790 Property Type: Land

Status: Sold

Street/Address: Hwy 242

City: Harrison State: Georgia Zip code: 31035

### **Harrison Pines**

Published on Plantation Properties & Land Investments, LLC (https://www.landandrivers.com)

County: washington

Acreage: 68

**Per Acre Price:** \$3,425.00

Phone Number: 912.764.LAND(5263)
Email: info@LandandRivers.com
Google Maps link: View Larger Map