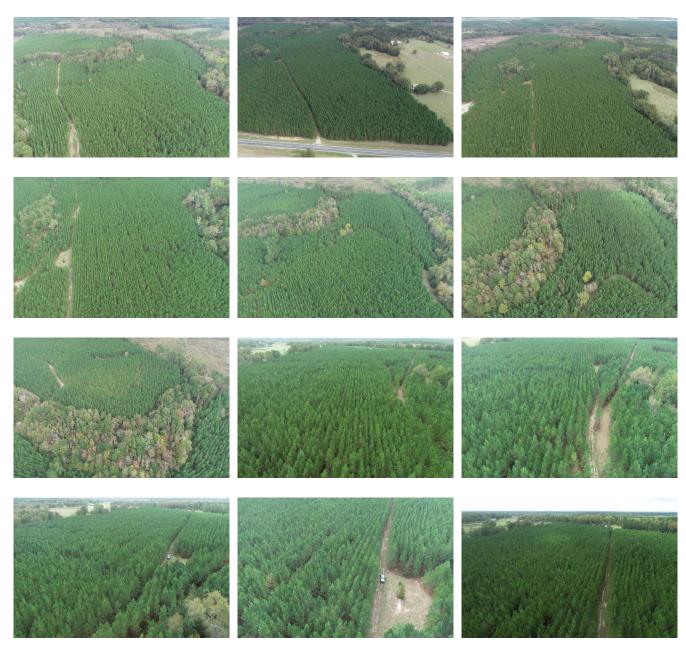

### **Harrison Pines**

- Nestled in Washington County, Georgia, this 68-acre property offers a unique blend of natural beauty and recreational opportunities. Eight-year-old planted pines cover the majority of the property, offering both beauty and future return on investment. There are some natural hardwood areas scattered on the back of the property and Limestone creek runs across the back corner. The land's diverse topography includes rolling hills and level ground, making it ideal for various recreational activities and creating multiple potential home or hunting cabin sites. Paved road frontage provides convenient entry to this property and the internal road system allows for easy navigation throughout the property.
- Situated along Highway 242, between Sandersville and Bartow, this property ensures easy access to amenities and a quiet escape from the hustle and bustle of city life. Conveniently located 15 minutes or less to Wrightsville, Bartow, Sandersville, or Davisboro, GA.
- This property provides a unique opportunity to own a slice of Georgia's countryside, perfect for outdoor adventures, peaceful living, hunting, and potential investment in maturing pine forests. Don't miss out on the chance to make it your own. Contact us today to arrange a visit and see the beauty and potential this property holds. 912.764.LAND(5263)