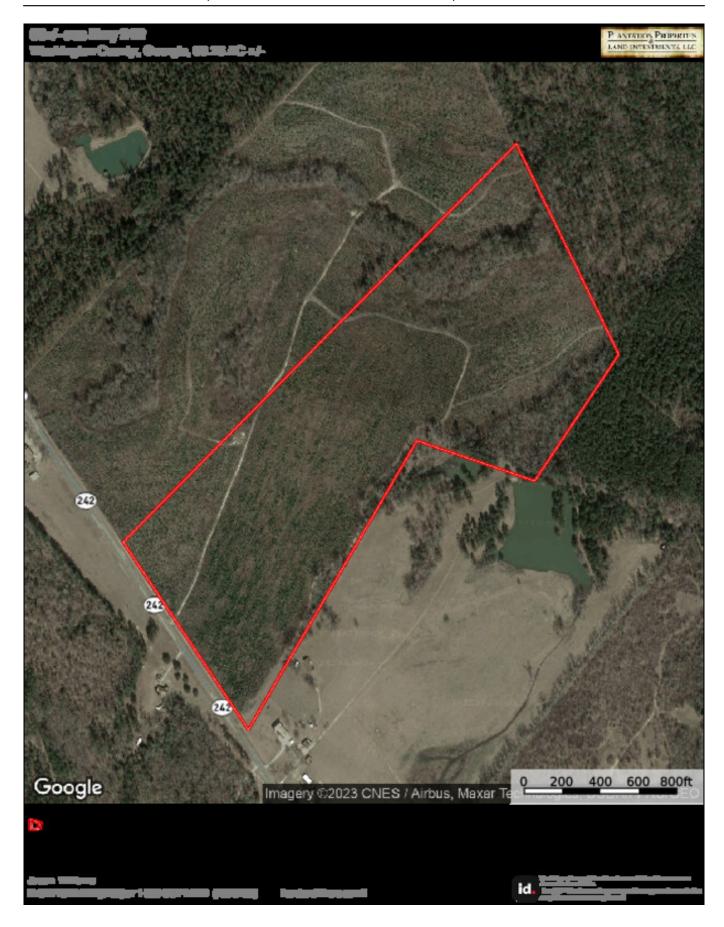

GA.
- This property provides a unique opportunity to own a slice of Georgia's countryside, perfect for outdoor adventures, peaceful living, hunting, and potential investment in maturing pine forests. Don't miss out on the chance to make it your own. Contact us today to arrange a visit and see the beauty and potential this property holds. 912.764.LAND(5263)



Price: \$233,790 Property Type: Land

Status: Sold

Street/Address: Hwy 242

City: Harrison State: Georgia Zip code: 31035

### **Harrison Pines**

Published on Plantation Properties & Land Investments, LLC (https://www.landandrivers.com)

County: washington

Acreage: 68

**Per Acre Price:** \$3,425.00

Phone Number: 912.764.LAND(5263)
Email: info@LandandRivers.com
Google Maps link: View Larger Map



## **Aerial Map**

Page 2 of 6



# Торо Мар



# **Location Map**



### **Plat**



**Source URL:** <a href="https://www.landandrivers.com/property/harrison-pines">https://www.landandrivers.com/property/harrison-pines</a>