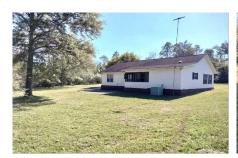

#### 73 Old Hardy Place Rd.

- Welcome to your serene retreat at 73 Old Hardy Place Rd., Statesboro, GA, nestled in the picturesque landscapes of Bulloch County. This property offers 8.58 acres of natural beauty, providing the perfect backdrop for peaceful country living. The centerpiece of the property is a charming 3-bedroom, 2- bathroom, 1512 square foot home with a spacious living room and large kitchen. Laminate floors in common areas offer both elegance and practicality, while the bedrooms are cozy with carpeting.
- The large laundry room simplifies daily chores, and a screened porch off the kitchen provides a lovely outdoor space. Most of the property is wooded, inviting you to explore and connect with nature. Embrace a private and peaceful lifestyle in this beautiful Georgia setting – your dream retreat awaits in Bulloch County. Call Jason Williams today to schedule a tour 912-764-LAND(5263)
- \*Please do not enter property without Licensed Real Estate Agent.

**Price:** \$329,000

**Property Type:** Residential

Status: For Sale

Street/Address: 73 Old Hardy Place Rd.

City: Statesboro State: Georgia Zip code: 30458 County: bulloch Acreage: 8 Per Acre Price: \$0.00