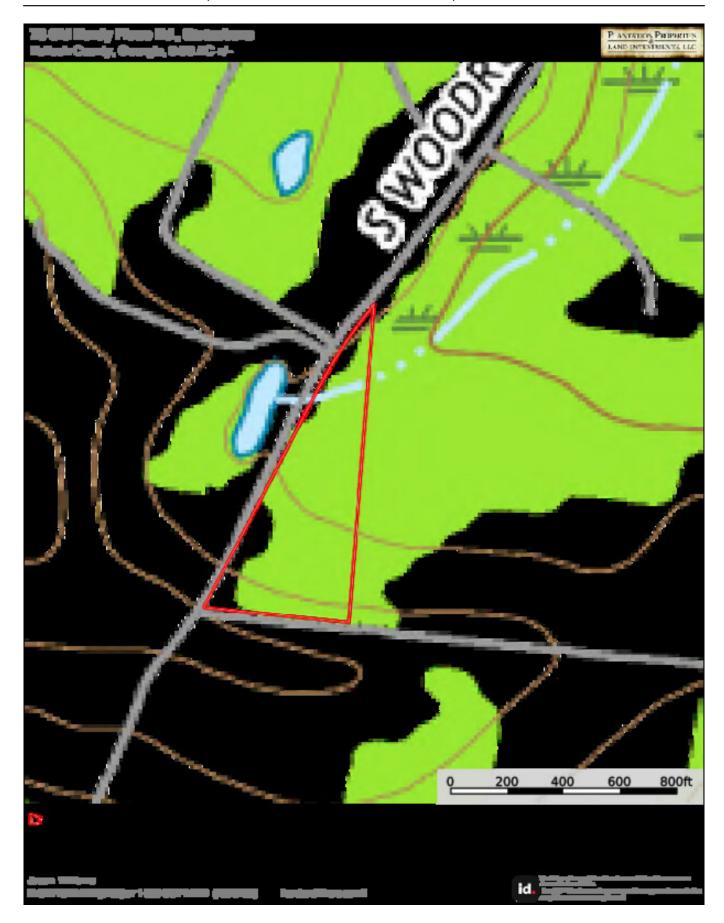

s daily chores, and a screened porch off the kitchen provides a lovely outdoor space. Most of the property is wooded, inviting you to explore and connect with nature. Embrace a private and peaceful lifestyle in this beautiful Georgia setting – your dream retreat awaits in Bulloch County. Call Jason Williams today to schedule a tour 912-764-LAND(5263)
- \*Please do not enter property without Licensed Real Estate Agent.



**Price:** \$329,000

**Property Type:** Residential

Status: For Sale

Street/Address: 73 Old Hardy Place Rd.

City: Statesboro State: Georgia Zip code: 30458 County: bulloch Acreage: 8 Per Acre Price: \$0.00

Phone Number: 912.764.LAND(5263) Email: info@LandandRivers.com Google Maps link: View Larger Map

































# **Aerial Map**



### Торо Мар



## **Location Map**



**Source URL:** <a href="https://www.landandrivers.com/property/73-old-hardy-place-rd">https://www.landandrivers.com/property/73-old-hardy-place-rd</a>