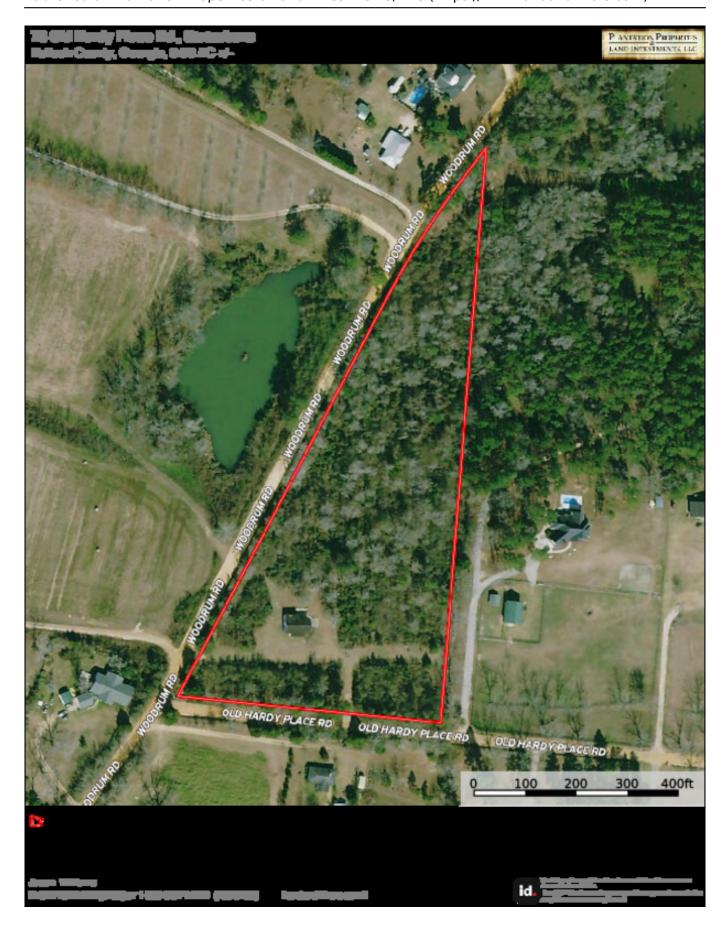

y room simplifies daily chores, and a screened porch off the kitchen provides a lovely outdoor space. Most of the property is wooded, inviting you to explore and connect with nature. Embrace a private and peaceful lifestyle in this beautiful Georgia setting – your dream retreat awaits in Bulloch County. Call Jason Williams today to schedule a tour 912-764-LAND(5263)
- \*Please do not enter property without Licensed Real Estate Agent.



**Price:** \$329,000

**Property Type:** Residential

Status: For Sale

Street/Address: 73 Old Hardy Place Rd.

City: Statesboro State: Georgia Zip code: 30458 County: bulloch Acreage: 8 Per Acre Price: \$0.00

Phone Number: 912.764.LAND(5263) Email: info@LandandRivers.com Google Maps link: View Larger Map

































# **Aerial Map**



### Торо Мар



## **Location Map**



**Source URL:** <a href="https://www.landandrivers.com/property/73-old-hardy-place-rd">https://www.landandrivers.com/property/73-old-hardy-place-rd</a>