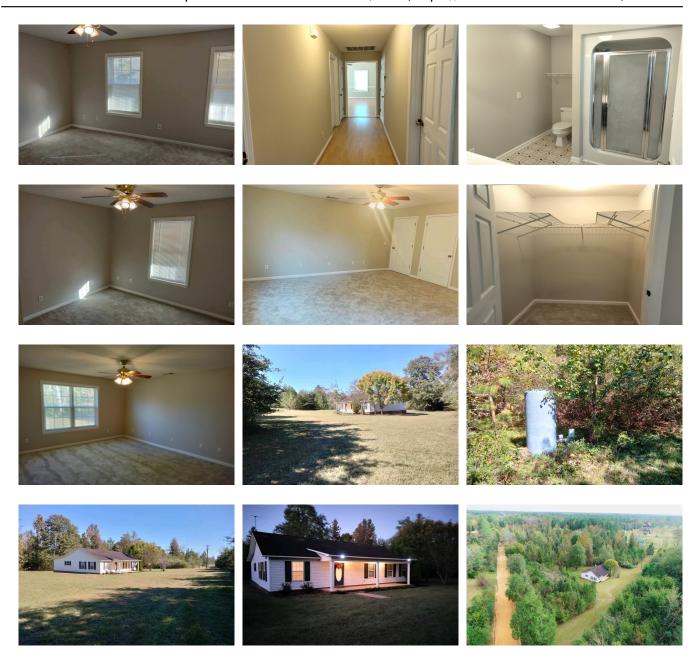

#### 73 Old Hardy Place Rd.

- Welcome to your serene retreat at 73 Old Hardy Place Rd., Statesboro, GA, nestled in the picturesque landscapes of Bulloch County. This property offers 8.58 acres of natural beauty, providing the perfect backdrop for peaceful country living. The centerpiece of the property is a charming 3-bedroom, 2- bathroom, 1512 square foot home with a spacious living room and large kitchen. Laminate floors in common areas offer both elegance and practicality, while the bedrooms are cozy with carpeting.
- The large laundry room simplifies daily chores, and a screened porch off the kitchen provides a lovely outdoor space. Most of the property is wooded, inviting you to explore and connect with nature. Embrace a private and peaceful lifestyle in this beautiful Georgia setting – your dream retreat awaits in Bulloch County. Call Jason Williams today to schedule a tour 912-764-LAND(5263)
- \*Please do not enter property without Licensed Real Estate Agent.

**Price:** \$329,000

**Property Type:** Residential

Status: For Sale

Street/Address: 73 Old Hardy Place Rd.

City: Statesboro State: Georgia Zip code: 30458 County: bulloch Acreage: 8 Per Acre Price: \$0.00