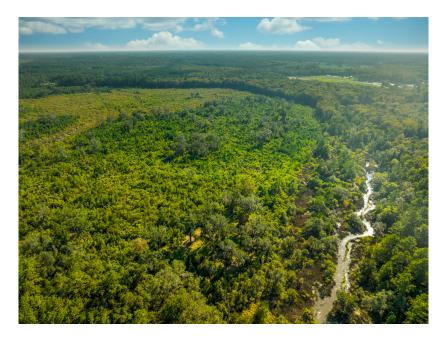

## **Sapelo River Tract**

133 acres just off of I-95 in the growing area of Townsend! The famed Sapelo River starts on this tract. This is an excellent opportunity for an recreational homesite in a great location. There is a long powerline on the property, which deer and turkey are known to frequent. The future development potential is evident. Give us a call today to see this unique Coastal Georgia property!