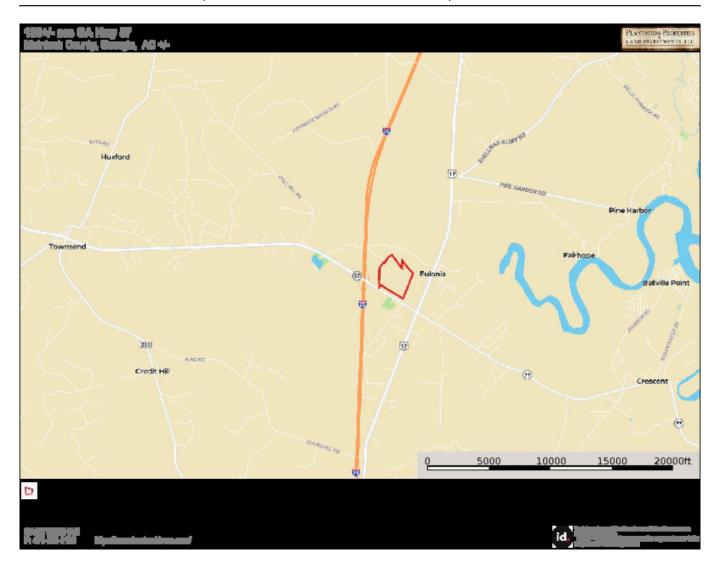

## **Location Map**

Source URL: <a href="https://www.landandrivers.com/property/sapelo-river-tract">https://www.landandrivers.com/property/sapelo-river-tract</a>

Price: \$798,000 Property Type: Land Status: For Sale

Street/Address: 0 HWY 57

City: Townsend State: Georgia Zip code: 31331 County: mcintosh Acreage: 133

Per Acre Price: \$0.00 Phone Number: 4789729189 Email: cade@landandrivers.com Google Maps link: View Larger Map