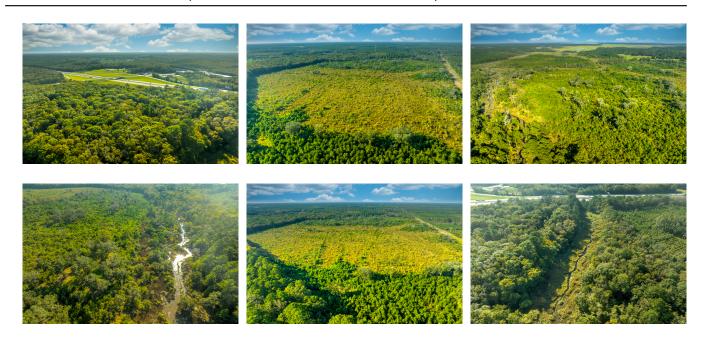

## **Sapelo River Tract**

133 acres just off of I-95 in the growing area of Townsend! The famed Sapelo River starts on this tract. This is an excellent opportunity for an recreational homesite in a great location. There is a long powerline on the property, which deer and turkey are known to frequent. The future development potential is evident. Give us a call today to see this unique Coastal Georgia property!