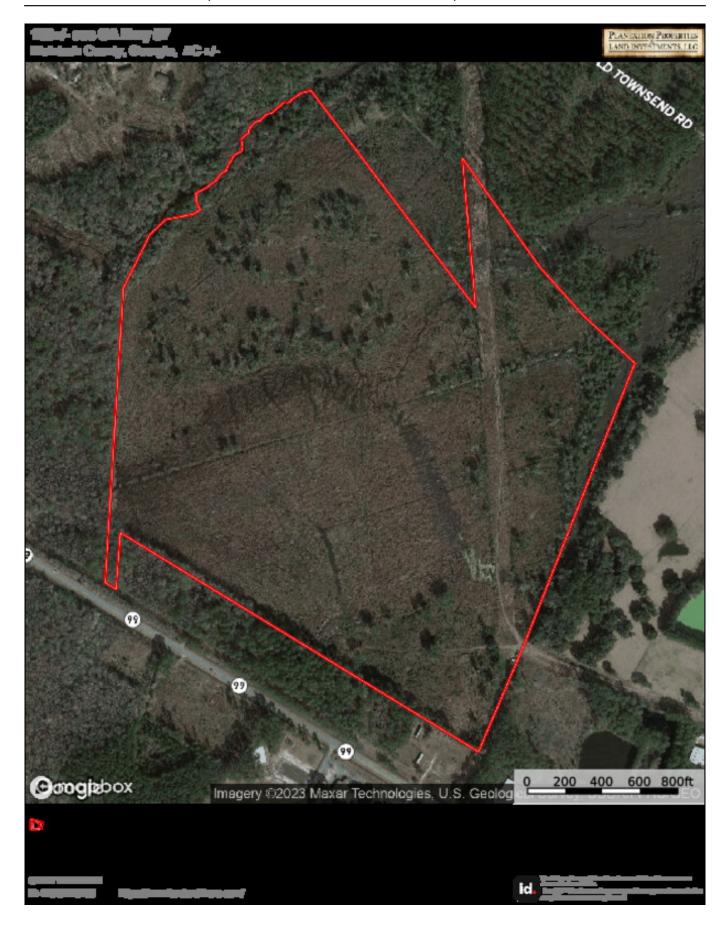

## **Aerial Map**

Page 2 of 4

Price: \$798,000 Property Type: Land Status: For Sale

Street/Address: 0 HWY 57

City: Townsend State: Georgia Zip code: 31331 County: mcintosh Acreage: 133

Per Acre Price: \$0.00 Phone Number: 4789729189 Email: cade@landandrivers.com Google Maps link: View Larger Map