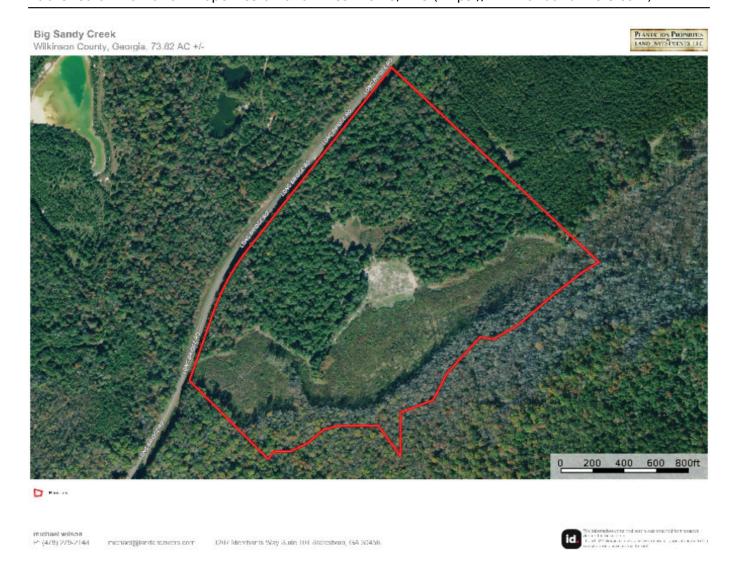

## **Big Sandy Creek**

Big Sandy Creek is 73.82± acres located in Wilkinson County. This property is a hunter's dream. With approximately a half mile of frontage along Big Sandy Creek and almost as much paved road frontage, this tract has features seldom found on one its size. The majority of the property is timbered in natural hardwood. The main species are white oak and red oak. Acorn bearing trees are easily located along the great trail system that wind throughout the property. A little less than 20 acres of the property was logged in the recent past. The regenerating timber in this area forms a sanctuary of bedding area for game species. A short walk around the boundaries of this area shows the game trails coming and going and reveals the large number of deer and wild hogs using its cover. Two large open areas in the central part of the property will serve as food plots. One is currently being planted for the '23-'24 deer season. On the southwestern corner of the property, a small beaver dam has formed a pond along the creek. This area holds wood ducks year round and will be an ideal spot for an early morning shoot in the Black Gum timber. Power is located along the road making improvements such as an RV spot convenient. A gated and secure entrance rounds out this turnkey property. Property is enrolled in CUVA until 2029. You will have to look hard to find a tract this nice of this size in central Georgia.

Price: \$199,314 Property Type: Land

**Status:** Sold

Street/Address: 501 Long Bridge Road

City: Jeffersonville State: Georgia Zip code: 31044 County: wilkinson Acreage: 73 Per Acre Price: \$2,700.00
Phone Number: (478)279-2148
Email: michael@landandrivers.com
Google Maps link: View Larger Map