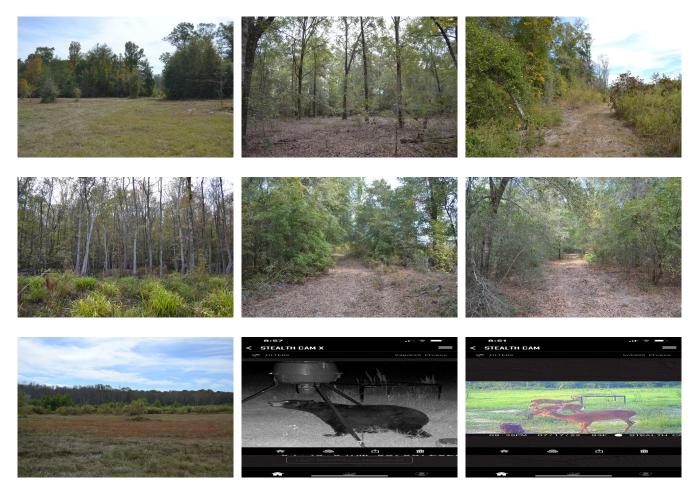

## **Big Sandy Creek**

Big Sandy Creek is 73.82± acres located in Wilkinson County. This property is a hunter's dream. With approximately a half mile of frontage along Big Sandy Creek and almost as much paved road frontage, this tract has features seldom found on one its size. The majority of the property is timbered in natural hardwood. The main species are white oak and red oak. Acorn bearing trees are easily located along the great trail system that wind throughout the property. A little less than 20 acres of the property was logged in the recent past. The regenerating timber in this area forms a sanctuary of bedding area for game species. A short walk around the boundaries of this area shows the game trails coming and going and reveals the large number of deer and wild hogs using its cover. Two large open areas in the central part of the property will serve as food plots. One is currently being planted for the '23-'24 deer season. On the southwestern corner of the property, a small beaver dam has formed a pond along the creek. This area holds wood ducks year round and will be an ideal spot for an early morning shoot in the Black Gum timber. Power is located along the road making improvements such as an RV spot convenient. A gated and secure entrance rounds out this turnkey property. Property is enrolled in CUVA until 2029. You will have to look hard to find a tract this nice of this size in central Georgia.