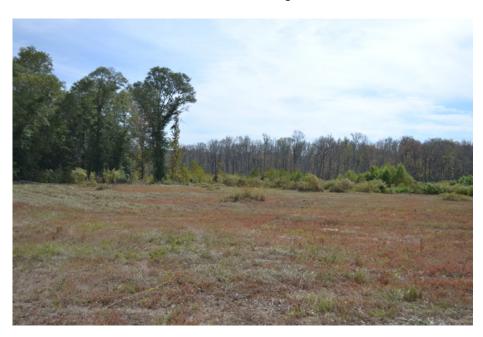

## **Big Sandy Creek**

Big Sandy Creek is 73.82± acres located in Wilkinson County. This property is a hunter's dream. With approximately a half mile of frontage along Big Sandy Creek and almost as much paved road frontage, this tract has features seldom found on one its size. The majority of the property is timbered in natural hardwood. The main species are white oak and red oak. Acorn bearing trees are easily located along the great trail system that wind throughout the property. A little less than 20 acres of the property was logged in the recent past. The regenerating timber in this area forms a sanctuary of bedding area for game species. A short walk around the boundaries of this area shows the game trails coming and going and reveals the large number of deer and wild hogs using its cover. Two large open areas in the central part of the property will serve as food plots. One is currently being planted for the '23-'24 deer season. On the southwestern corner of the property, a small beaver dam has formed a pond along the creek. This area holds wood ducks year round and will be an ideal spot for an early morning shoot in the Black Gum timber. Power is located along the road making improvements such as an RV spot convenient. A gated and secure entrance rounds out this turnkey property. Property is enrolled in CUVA until 2029. You will have to look hard to find a tract this nice of this size in central Georgia.