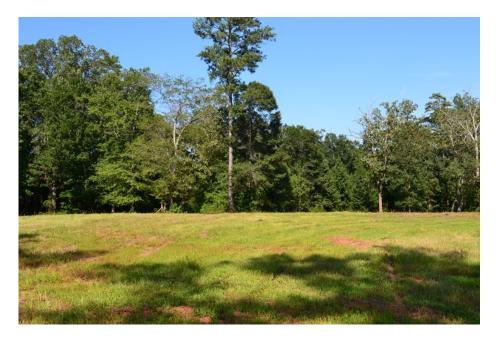

# **Springfield Road**

Springfield Road is 74.5± acres located in Hancock County. This is a turnkey hunting property that is ready to hunt now. Four large food plots are located across the property. Three of these have tower stands located on them. The property is wooded with a mixture of hardwood and pine. Hardwood species include a lot of mast producing trees. White and red oaks are the prevalent species with some water oaks. The road system accesses the entire tract and makes maintenance very convenient. Hancock County has long been known for its great hunting opportunities. County wide QDM regulations keep the trophy potential higher than most central Georgia counties. This property boasts paved road access, and electricity is available along the road. If you are in the market for a central Georgia hunting property, you owe it to yourself to take a look at this tract.