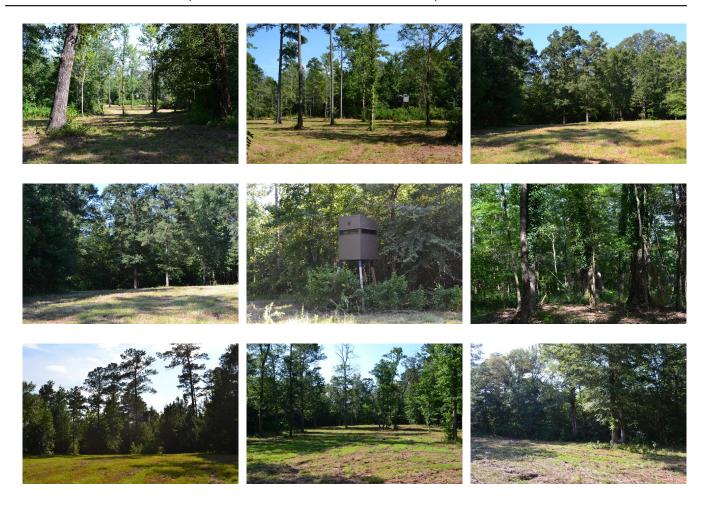

# **Springfield Road**

Springfield Road is 74.5± acres located in Hancock County. This is a turnkey hunting property that is ready to hunt now. Four large food plots are located across the property. Three of these have tower stands located on them. The property is wooded with a mixture of hardwood and pine. Hardwood species include a lot of mast producing trees. White and red oaks are the prevalent species with some water oaks. The road system accesses the entire tract and makes maintenance very convenient. Hancock County has long been known for its great hunting opportunities. County wide QDM regulations keep the trophy potential higher than most central Georgia counties. This property boasts paved road access, and electricity is available along the road. If you are in the market for a central Georgia hunting property, you owe it to yourself to take a look at this tract.