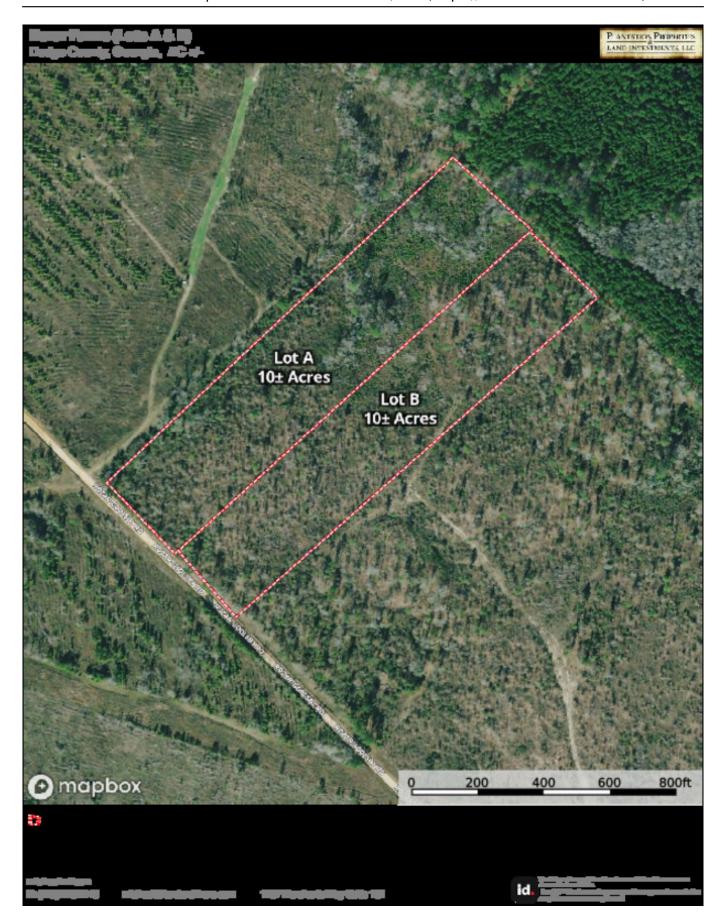

# **Aerial Map**

### **Rozar Farms**

Rozar Farms is located in central Georgia. It is just outside of the small town of Eastman. The location makes for convenient access from Macon, Savannah, and Atlanta. Eastman has all of the necessities such as grocery stores and restaurants. The properties location just off of HWY 341 also allows for direct access to the Golden Isles area of St. Simons, Jeckyll Island, and Brunswick. The property is gently rolling with no extreme elevation changes. Power is located along the county maintained road that fronts the property. The property is dotted with pine and oak trees and is almost totally upland with only a few seasonal drains within its boundaries. These properties are being offered in tracts of 10 or 20 acres. Larger tracts are also available with Seller approval. This property will provide a quiet rural retreat for years to come. If you are looking for property for a country retreat or a permanent home in the country, you owe it to yourself to take a look at these tracts. Seller will consider owner financing on these properties.