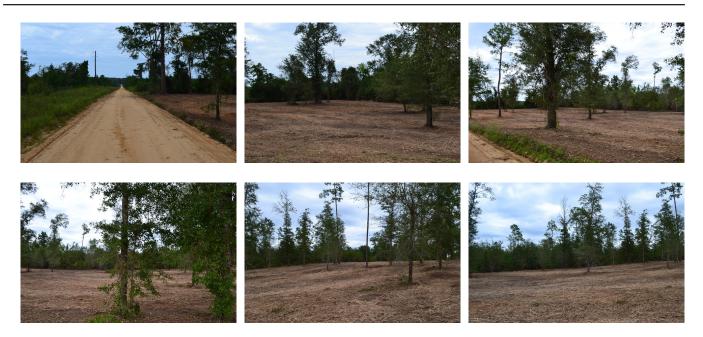

### **Rozar Farms**

Rozar Farms is located in central Georgia. It is just outside of the small town of Eastman. The location makes for convenient access from Macon, Savannah, and Atlanta. Eastman has all of the necessities such as grocery stores and restaurants. The properties location just off of HWY 341 also allows for direct access to the Golden Isles area of St. Simons, Jeckyll Island, and Brunswick. The property is gently rolling with no extreme elevation changes. Power is located along the county maintained road that fronts the property. The property is dotted with pine and oak trees and is almost totally upland with only a few seasonal drains within its boundaries. These properties are being offered in tracts of 10 or 20 acres. Larger tracts are also available with Seller approval. This property will provide a quiet rural retreat for years to come. If you are looking for property for a country retreat or a permanent home in the country, you owe it to yourself to take a look at these tracts. Seller will consider owner financing on these properties.