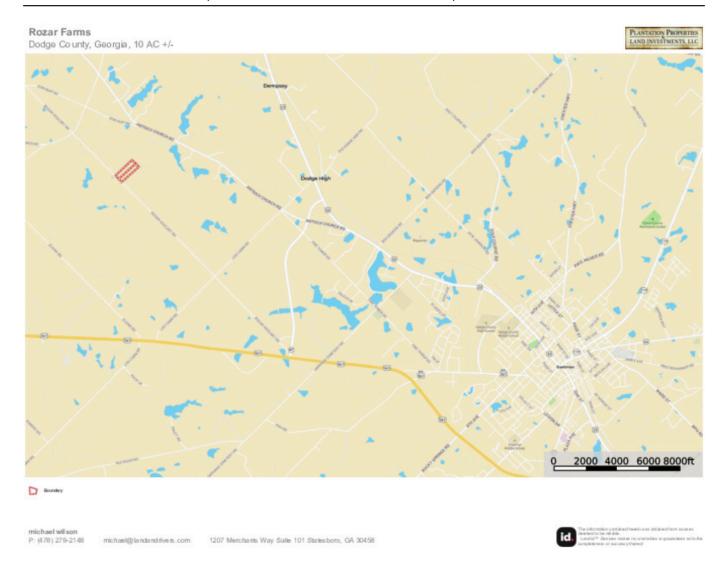

offered in tracts of 10 or 20 acres. Larger tracts are also available with Seller approval. This property will provide a quiet rural retreat for years to come. If you are looking for property for a country retreat or a permanent home in the country, you owe it to yourself to take a look at these tracts. Seller will consider owner financing on these properties.



Price: \$59,000 Property Type: Land Status: Sold Street/Address: Rozar Goolsby Road City: Eastman State: Georgia Zip code: 31023 County: dodge Acreage: 10 Per Acre Price: \$5,900.00 Phone Number: (478)279-2148 Email: michael@landandrivers.com Google Maps link: View Larger Map

### **Rozar Farms** Published on Plantation Properties & Land Investments, LLC (https://www.landandrivers.com)



# **Aerial Map**



## **Location Map**



# Location Map State

### **Rozar Farms** Published on Plantation Properties & Land Investments, LLC (https://www.landandrivers.com)



### Source URL: <a href="https://www.landandrivers.com/property/rozar-farms">https://www.landandrivers.com/property/rozar-farms</a>