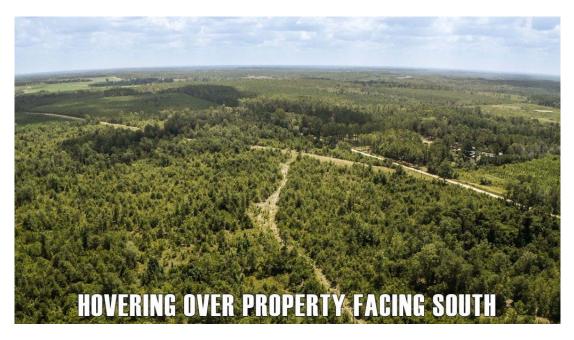

### **Rozar Farms**

Rozar Farms is located in central Georgia. It is just outside of the small town of Eastman. The location makes for convenient access from Macon, Savannah, and Atlanta. Eastman has all of the necessities such as grocery stores and restaurants. The properties location just off of HWY 341 also allows for direct access to the Golden Isles area of St. Simons, Jeckyll Island, and Brunswick. The property is gently rolling with no extreme elevation changes. Power is located along the county maintained road that fronts the property. The property is dotted with pine and oak trees and is almost totally upland with only a few seasonal drains within its boundaries. These properties are being offered in tracts of 10 or 20 acres. Larger tracts are also available with Seller approval. This property will provide a quiet rural retreat for years to come. If you are looking for property for a country retreat or a permanent home in the country, you owe it to yourself to take a look at these tracts. Seller will consider owner financing on these properties.