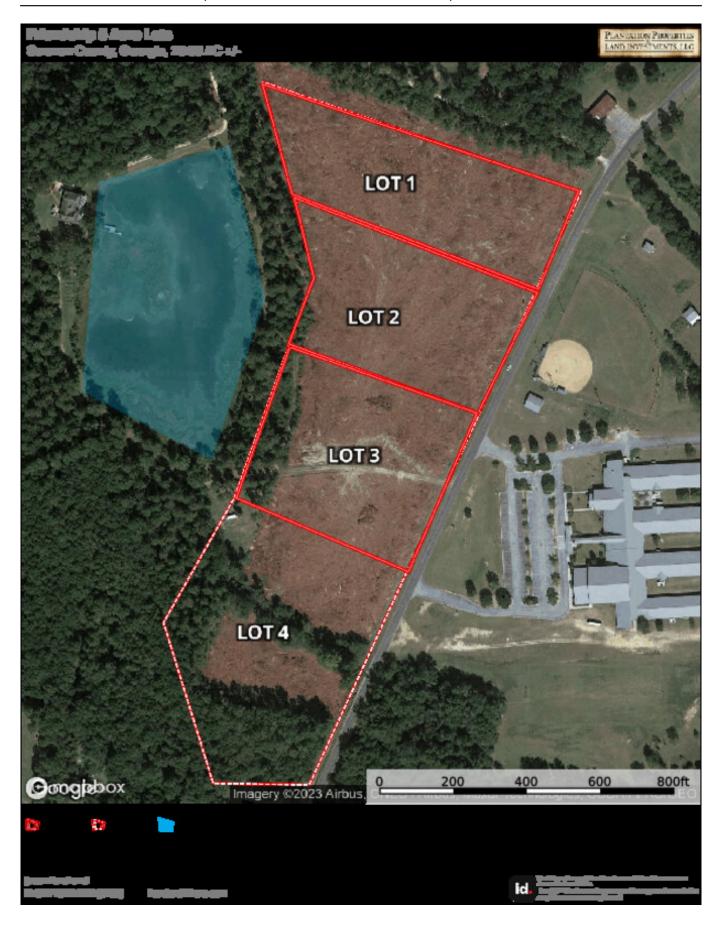

## Friendship Lots 1-4

Nice 5 acre lots available on Friendship Road just outside of Sylvania GA. The land has been logged and is ready to be cleared for homesites. No mobile homes are allowed on this property. The location is only one mile from town and 30 minutes from Statesboro.

## **Aerial Map of Lots**

Page 2 of 3

**Source URL:** <a href="https://www.landandrivers.com/property/friendship-lots-1-4">https://www.landandrivers.com/property/friendship-lots-1-4</a>