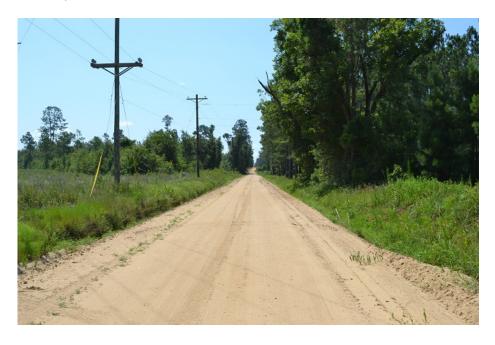

## **Rozar Goolsby Road**

Rozar Goolsby Road is 101.25± acres located in Dodge County, just outside of Eastman. The property has over 3,000 feet of frontage along a county maintained dirt road. There is also a powerline easement that crosses one corner of the property. These long, wide easements have long been favorite sights to catch game moving from one area to the other. A small creek crosses another corner, and a wet weather creek winds itself through the property. Young, natural regeneration and some mature pine dot the hillsides with hardwood along the bottoms. This property will serve as a great recreational property for years to come. All variety of game sign is plentiful. Several different small clearings will make easy food plots. Between the powerline easement and a road that runs through the property, access is good throughout the property. Give us a call to see a great property that is priced to sale.