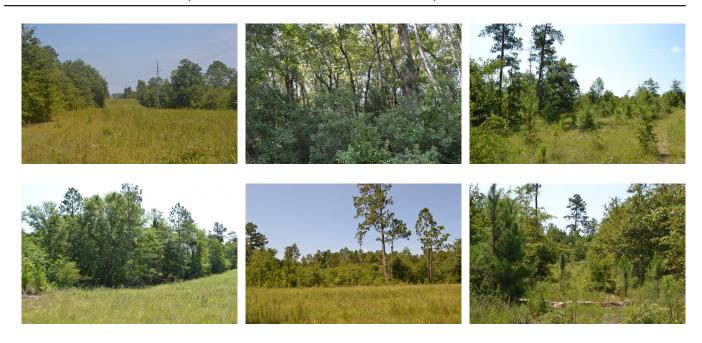

## **Rozar Goolsby Road**

Rozar Goolsby Road is 101.25± acres located in Dodge County, just outside of Eastman. The property has over 3,000 feet of frontage along a county maintained dirt road. There is also a powerline easement that crosses one corner of the property. These long, wide easements have long been favorite sights to catch game moving from one area to the other. A small creek crosses another corner, and a wet weather creek winds itself through the property. Young, natural regeneration and some mature pine dot the hillsides with hardwood along the bottoms. This property will serve as a great recreational property for years to come. All variety of game sign is plentiful. Several different small clearings will make easy food plots. Between the powerline easement and a road that runs through the property, access is good throughout the property. Give us a call to see a great property that is priced to sale.