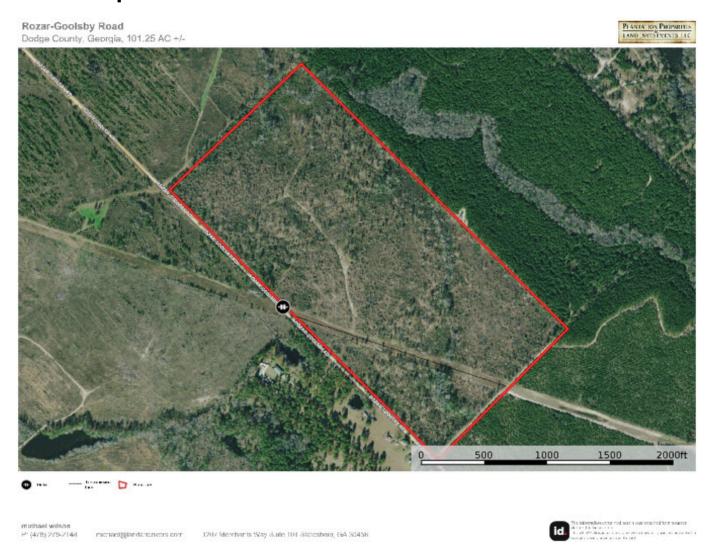

## **Aerial Map**

Source URL: <a href="https://www.landandrivers.com/property/rozar-goolsby-road">https://www.landandrivers.com/property/rozar-goolsby-road</a>

## **Rozar Goolsby Road**

Rozar Goolsby Road is 101.25± acres located in Dodge County, just outside of Eastman. The property has over 3,000 feet of frontage along a county maintained dirt road. There is also a powerline easement that crosses one corner of the property. These long, wide easements have long been favorite sights to catch game moving from one area to the other. A small creek crosses another corner, and a wet weather creek winds itself through the property. Young, natural regeneration and some mature pine dot the hillsides with hardwood along the bottoms. This property will serve as a great recreational property for years to come. All variety of game sign is plentiful. Several different small clearings will make easy food plots. Between the powerline easement and a road that runs through the property, access is good throughout the property. Give us a call to see a great property that is priced to sale.