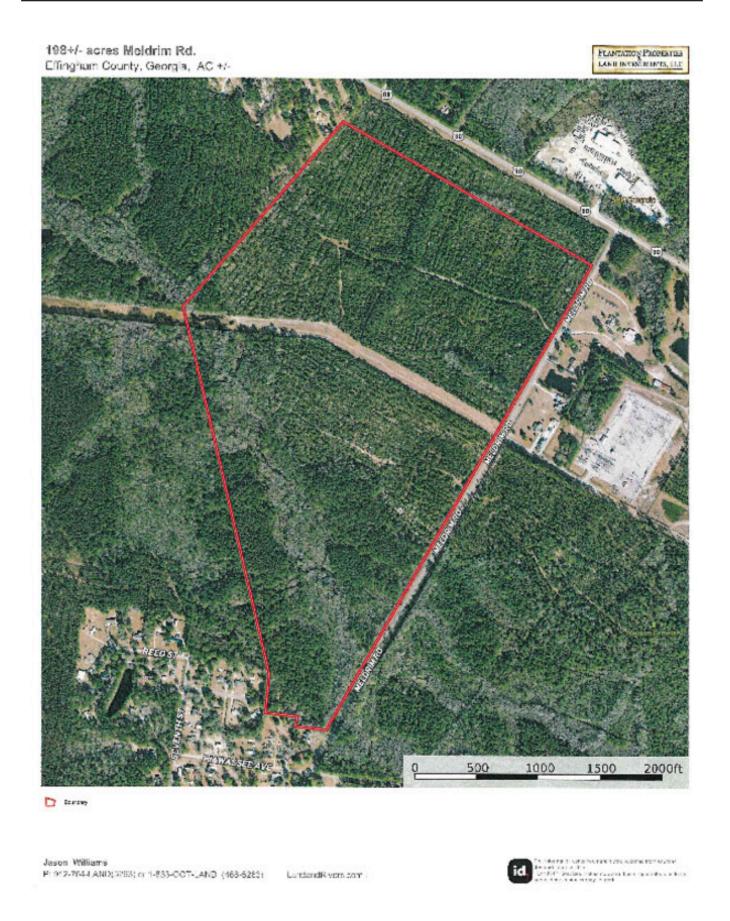

the southern end of the property for a distance of approximately 0.6 miles. With 4,300 feet of paved road frontage on Meldrim Rd. and an extensive road system winding throughout the property, there is easy access to every part of this property. There is an envelope that would allow a home site on the property. Excellent location, only 3± miles from Interstate 16 (Exit 148), 8± miles from Pooler, 9± miles from the Bryan County Mega Site and 35 miles from Statesboro.



Price: \$795,880 Property Type: Land

Status: Sold

Street/Address: Meldrim Rd

City: Bloomingdale State: Georgia Zip code: 31302 County: effingham Acreage: 198

**Per Acre Price:** \$4,000.00

Phone Number: 912-764-LAND(5263) Email: info@LandandRivers.com

Google Maps link: View Larger Map



# **Aerial Map**

Page 2 of 5



### Торо Мар

Page 3 of 5



## **Location Map**



Source URL: <a href="https://www.landandrivers.com/property/meldrim-road">https://www.landandrivers.com/property/meldrim-road</a>