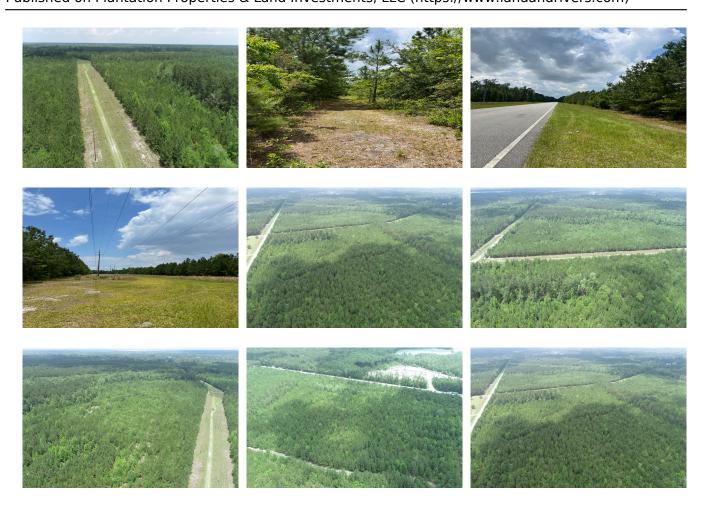

#### **Meldrim Road**

This is an excellent opportunity to own 198± protected recreational acres in a growing area! Located off of Hwy 80 on Meldrim Road in Bloomingdale, GA, this property is encumbered by a Conservation Easement and is used and managed primarily for timber and hunting. It consists of natural hardwood and pine regeneration and the Little Ogeechee River flows through the southern end of the property for a distance of approximately 0.6 miles. With 4,300 feet of paved road frontage on Meldrim Rd. and an extensive road system winding throughout the property, there is easy access to every part of this property. There is an envelope that would allow a home site on the property. Excellent location, only 3± miles from Interstate 16 (Exit 148), 8± miles from Pooler, 9± miles from the Bryan County Mega Site and 35 miles from Statesboro.