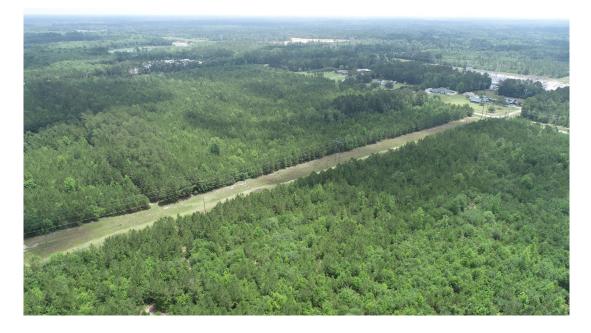

#### **Meldrim Road**

This is an excellent opportunity to own 198± protected recreational acres in a growing area! Located off of Hwy 80 on Meldrim Road in Bloomingdale, GA, this property is encumbered by a Conservation Easement and is used and managed primarily for timber and hunting. It consists of natural hardwood and pine regeneration and the Little Ogeechee River flows through the southern end of the property for a distance of approximately 0.6 miles. With 4,300 feet of paved road frontage on Meldrim Rd. and an extensive road system winding throughout the property, there is easy access to every part of this property. There is an envelope that would allow a home site on the property. Excellent location, only 3± miles from Interstate 16 (Exit 148), 8± miles from Pooler, 9± miles from the Bryan County Mega Site and 35 miles from Statesboro.