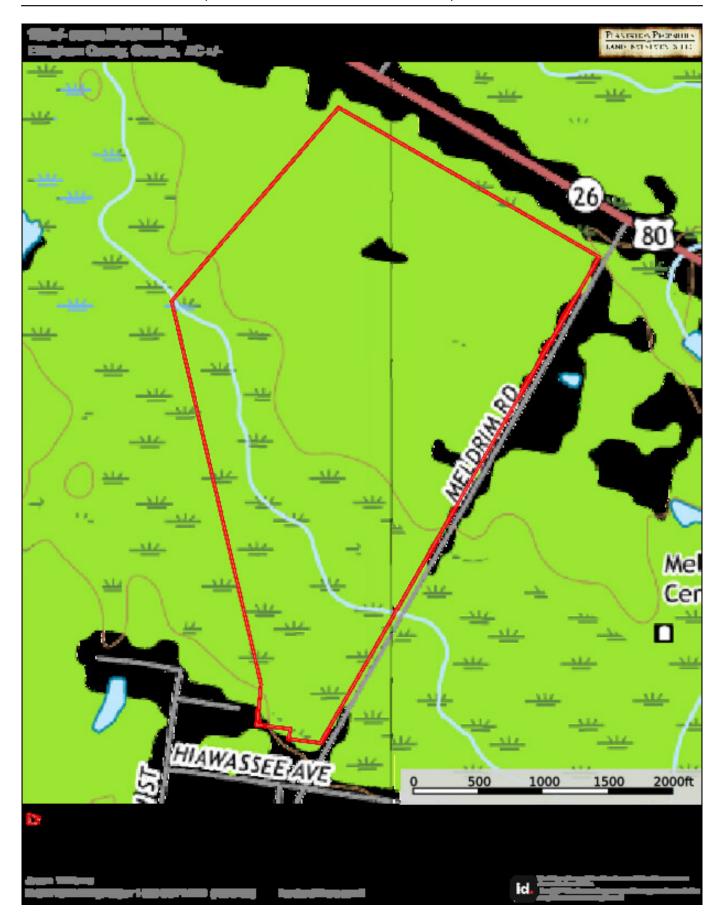

erty for a distance of approximately 0.6 miles. With 4,300 feet of paved road frontage on Meldrim Rd. and an extensive road system winding throughout the property, there is easy access to every part of this property. There is an envelope that would allow a home site on the property. Excellent location, only 3± miles from Interstate 16 (Exit 148), 8± miles from Pooler, 9± miles from the Bryan County Mega Site and 35 miles from Statesboro.



Price: \$795,880 Property Type: Land

Status: Sold

Street/Address: Meldrim Rd

City: Bloomingdale State: Georgia Zip code: 31302 County: effingham Acreage: 198

**Per Acre Price:** \$4,000.00

Phone Number: 912-764-LAND(5263) Email: info@LandandRivers.com

Google Maps link: View Larger Map



# **Aerial Map**

Page 2 of 5



### Торо Мар

Page 3 of 5



## **Location Map**



Source URL: <a href="https://www.landandrivers.com/property/meldrim-road">https://www.landandrivers.com/property/meldrim-road</a>