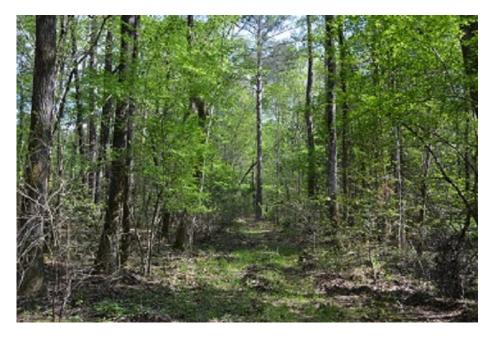

## **Smith Oaks**

Smith Oaks is  $90\pm$  acres located along HWY 441 between McIntyre and Milledgeville. This property is a rare find in today's market. The majority of the property is timbered in towering, mature hardwood trees and huge pine. The predominant species are red and white oak with hickory and dogwood sprinkled throughout. The terrain is gently rolling with low ridges and hillsides that fall to seasonal drains.  $14\pm$  acres is a planted pine stand that was established on an old farm field and is ready to be thinned immediately, providing immediate cash flow from the property. Game sign is heavy across this property. Deer, turkey and wild hogs use it for cover and feed on the variety of hard mast produced on the property. If you are in the market for a tract that retains its natural, beautiful hardwood stands, you need to take a look at this property.