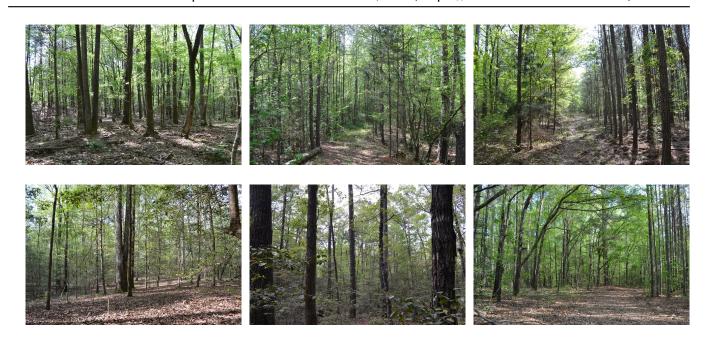

## **Smith Oaks**

Smith Oaks is  $90\pm$  acres located along HWY 441 between McIntyre and Milledgeville. This property is a rare find in today's market. The majority of the property is timbered in towering, mature hardwood trees and huge pine. The predominant species are red and white oak with hickory and dogwood sprinkled throughout. The terrain is gently rolling with low ridges and hillsides that fall to seasonal drains.  $14\pm$  acres is a planted pine stand that was established on an old farm field and is ready to be thinned immediately, providing immediate cash flow from the property. Game sign is heavy across this property. Deer, turkey and wild hogs use it for cover and feed on the variety of hard mast produced on the property. If you are in the market for a tract that retains its natural, beautiful hardwood stands, you need to take a look at this property.