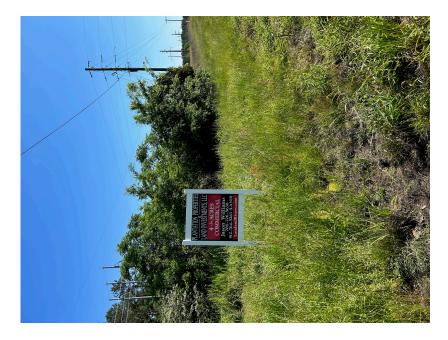

# Commercial Lot in Bulloch County - PRICE REDUCED!

4± acre Commercial lot on Hwy 301 North in Statesboro, GA, at the intersection of Hwy 301 North & Old River Rd North. Property is zoned commercial with paved road frontage. Located 10 minutes from downtown Statesboro, 20 minutes from Brooklet & Newington and an hour from Pooler & Savannah. Call us today to view this property. 912.764.LAND(5263)