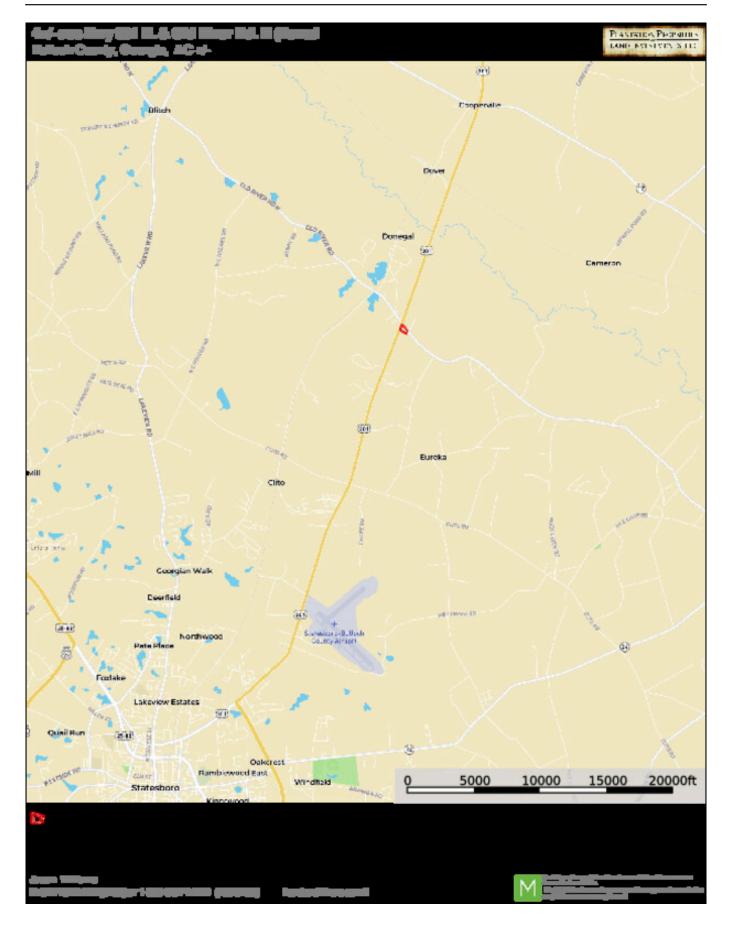

# Location

**Commercial Lot in Bulloch County - PRICE REDUCED!** Published on Plantation Properties & Land Investments, LLC (https://www.landandrivers.com)

# Commercial Lot in Bulloch County - PRICE REDUCED!

4± acre Commercial lot on Hwy 301 North in Statesboro, GA, at the intersection of Hwy 301 North & Old River Rd North. Property is zoned commercial with paved road frontage. Located 10 minutes from downtown Statesboro, 20 minutes from Brooklet & Newington and an hour from Pooler & Savannah. Call us today to view this property. 912.764.LAND(5263)