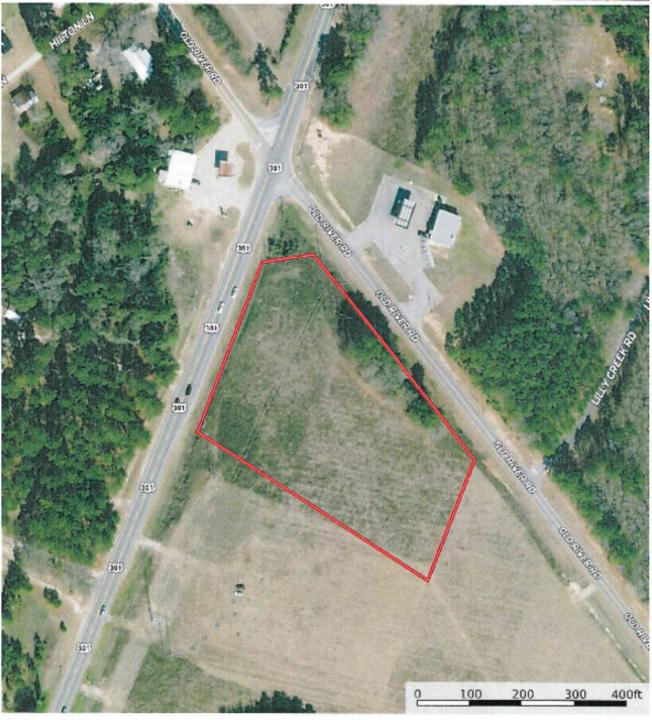

# **Aerial Map**

# Commercial Lot in Bulloch County - PRICE REDUCED!

4± acre Commercial lot on Hwy 301 North in Statesboro, GA, at the intersection of Hwy 301 North & Old River Rd North. Property is zoned commercial with paved road frontage. Located 10 minutes from downtown Statesboro, 20 minutes from Brooklet & Newington and an hour from Pooler & Savannah. Call us today to view this property. 912.764.LAND(5263)