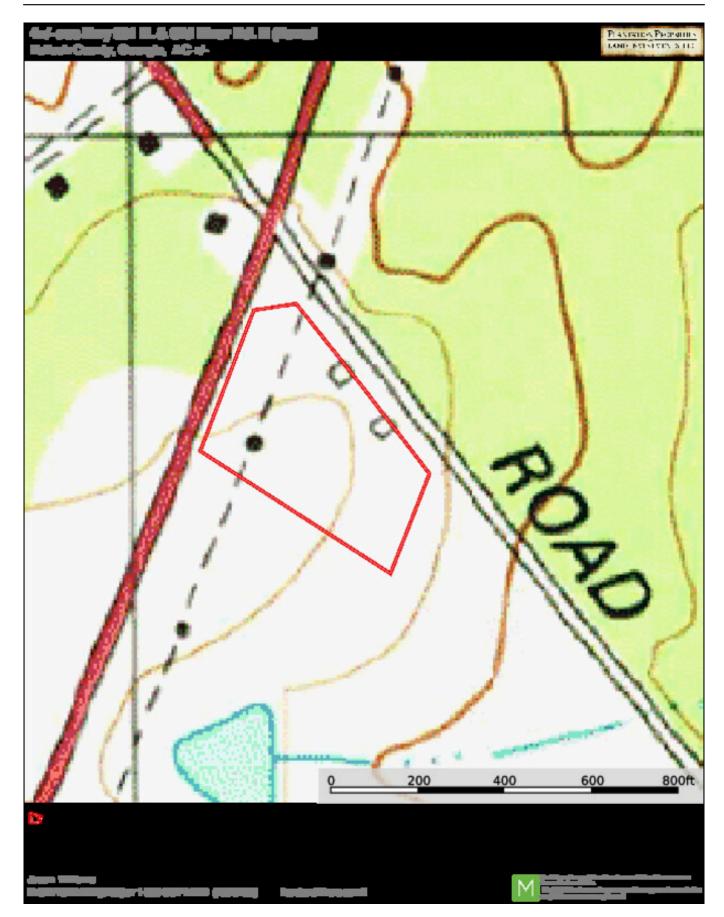

# ТОРО Мар

**Commercial Lot in Bulloch County - PRICE REDUCED!** Published on Plantation Properties & Land Investments, LLC (https://www.landandrivers.com)

Source URL: <u>https://www.landandrivers.com/property/commercial-lot-bulloch-county-price-reduced</u>

# Commercial Lot in Bulloch County - PRICE REDUCED!

4± acre Commercial lot on Hwy 301 North in Statesboro, GA, at the intersection of Hwy 301 North & Old River Rd North. Property is zoned commercial with paved road frontage. Located 10 minutes from downtown Statesboro, 20 minutes from Brooklet & Newington and an hour from Pooler & Savannah. Call us today to view this property. 912.764.LAND(5263)