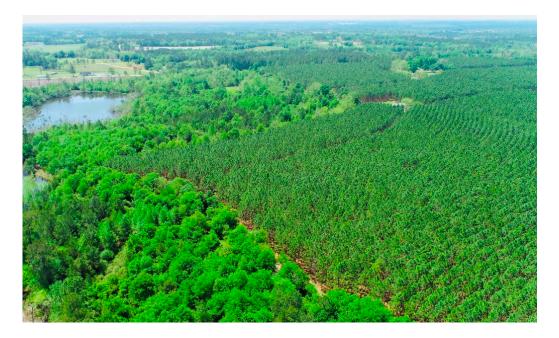

#### **Lynntown Longleaf Tract**

Lynntown Longleaf Tract is  $79\pm$  acres in northern Tattnall County, outside of Cobbtown, GA. Featuring  $34\pm$  acres of 10-11 year old Longleaf pine plantation with a pine straw lease already in place and  $5\pm$  acres of 1-2 year old planted pines; this property is the ideal investment opportunity. The remainder of the tract is natural pine and hardwoods with a  $6\pm$  acre pond and another small pond at the back of the property. There are roads throughout, making it easy to access the entire property. This property would make a great hunting or recreation tract, investment property, or a beautiful home site to build your dream home! Convenient to I-16 and only 15 minutes from Metter or Lyons, a mere 30 minutes to Statesboro and just over an hour from Savannah, GA and 1.5 hours from Macon, GA. Call today to set up a time to view this property! 912.764.LAND(5263)