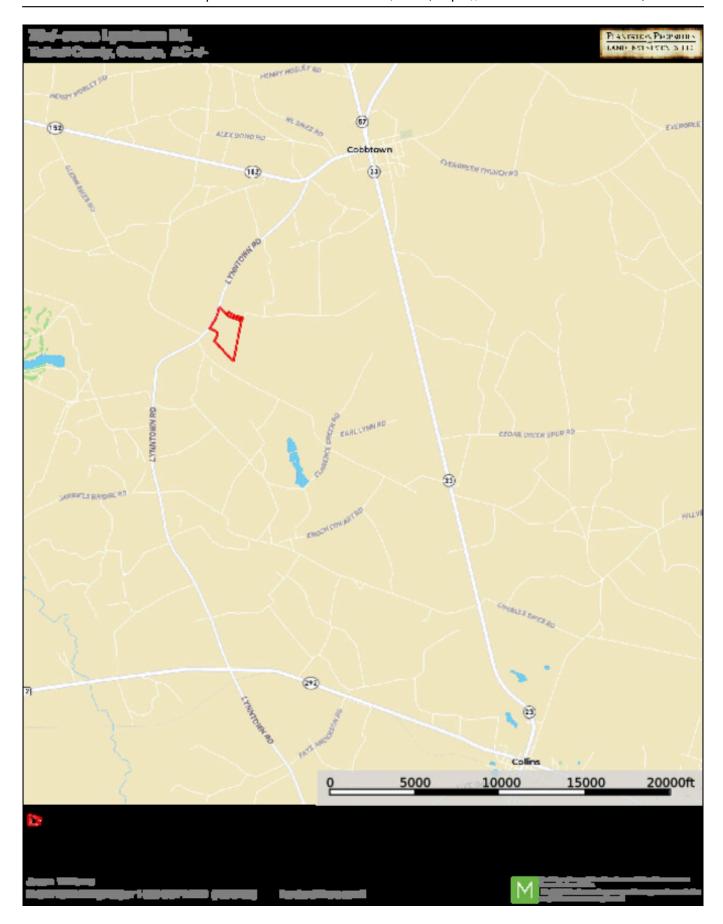

## **Location Map**

Page 5 of 7

#### **Lynntown Longleaf Tract**

Lynntown Longleaf Tract is  $79\pm$  acres in northern Tattnall County, outside of Cobbtown, GA. Featuring  $34\pm$  acres of 10-11 year old Longleaf pine plantation with a pine straw lease already in place and  $5\pm$  acres of 1-2 year old planted pines; this property is the ideal investment opportunity. The remainder of the tract is natural pine and hardwoods with a  $6\pm$  acre pond and another small pond at the back of the property. There are roads throughout, making it easy to access the entire property. This property would make a great hunting or recreation tract, investment property, or a beautiful home site to build your dream home! Convenient to I-16 and only 15 minutes from Metter or Lyons, a mere 30 minutes to Statesboro and just over an hour from Savannah, GA and 1.5 hours from Macon, GA. Call today to set up a time to view this property! 912.764.LAND(5263)