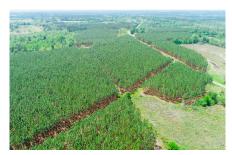

#### **Lynntown Longleaf Tract**

Lynntown Longleaf Tract is  $79\pm$  acres in northern Tattnall County, outside of Cobbtown, GA. Featuring  $34\pm$  acres of 10-11 year old Longleaf pine plantation with a pine straw lease already in place and  $5\pm$  acres of 1-2 year old planted pines; this property is the ideal investment opportunity. The remainder of the tract is natural pine and hardwoods with a  $6\pm$  acre pond and another small pond at the back of the property. There are roads throughout, making it easy to access the entire property. This property would make a great hunting or recreation tract, investment property, or a beautiful home site to build your dream home! Convenient to I-16 and only 15 minutes from Metter or Lyons, a mere 30 minutes to Statesboro and just over an hour from Savannah, GA and 1.5 hours from Macon, GA. Call today to set up a time to view this property! 912.764.LAND(5263)

# **Detailed Aerial Map**