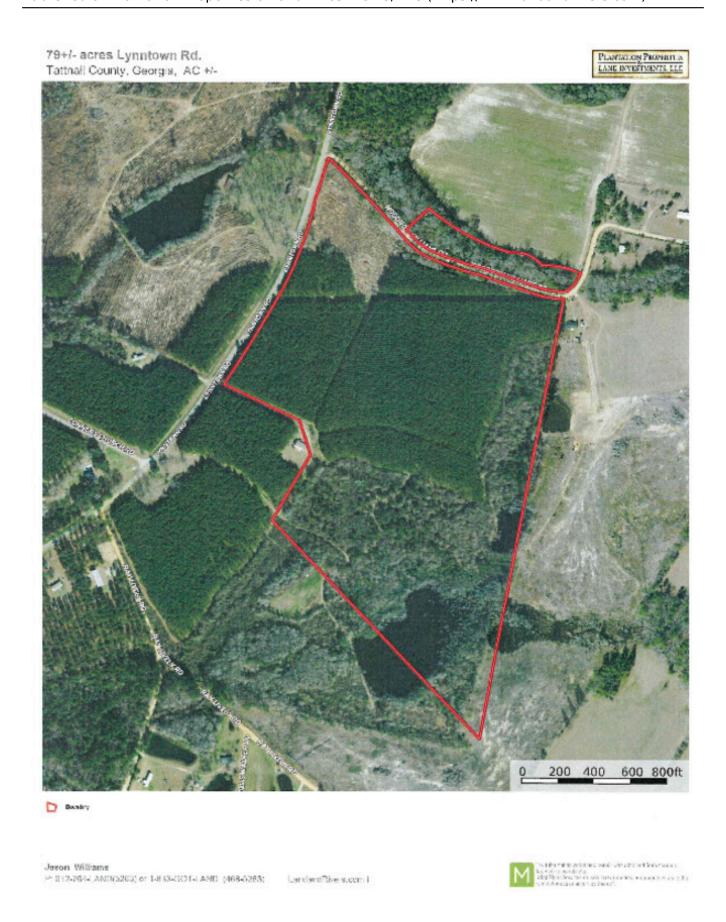

# **Aerial Map**

Page 3 of 7

#### **Lynntown Longleaf Tract**

Lynntown Longleaf Tract is  $79\pm$  acres in northern Tattnall County, outside of Cobbtown, GA. Featuring  $34\pm$  acres of 10-11 year old Longleaf pine plantation with a pine straw lease already in place and  $5\pm$  acres of 1-2 year old planted pines; this property is the ideal investment opportunity. The remainder of the tract is natural pine and hardwoods with a  $6\pm$  acre pond and another small pond at the back of the property. There are roads throughout, making it easy to access the entire property. This property would make a great hunting or recreation tract, investment property, or a beautiful home site to build your dream home! Convenient to I-16 and only 15 minutes from Metter or Lyons, a mere 30 minutes to Statesboro and just over an hour from Savannah, GA and 1.5 hours from Macon, GA. Call today to set up a time to view this property! 912.764.LAND(5263)