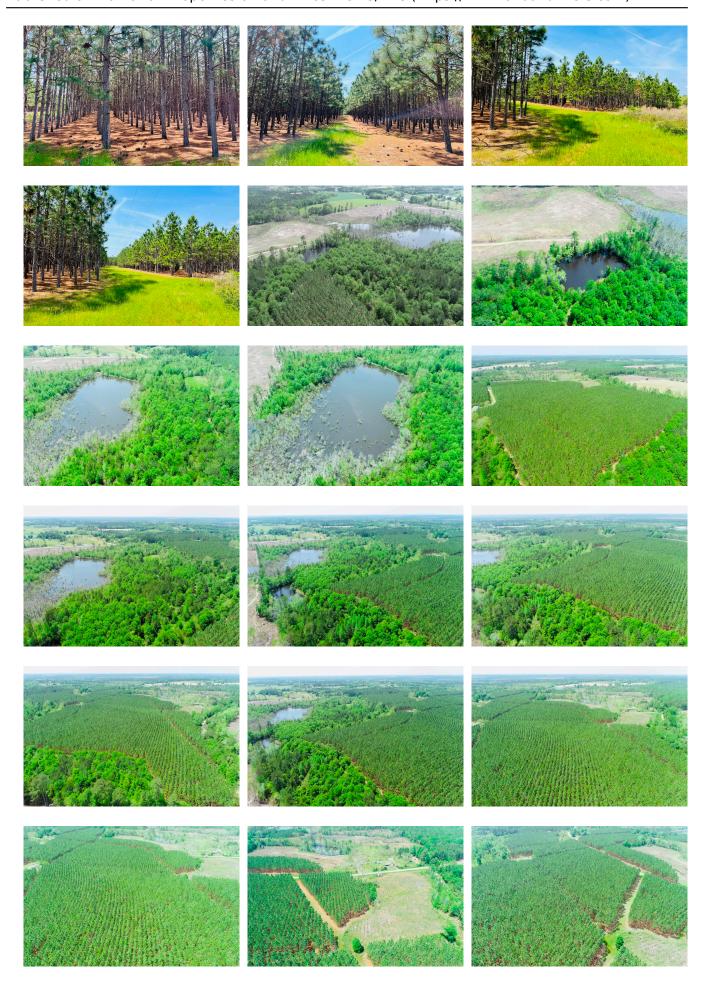

#### **Lynntown Longleaf Tract**

Lynntown Longleaf Tract is  $79\pm$  acres in northern Tattnall County, outside of Cobbtown, GA. Featuring  $34\pm$  acres of 10-11 year old Longleaf pine plantation with a pine straw lease already in place and  $5\pm$  acres of 1-2 year old planted pines; this property is the ideal investment opportunity. The remainder of the tract is natural pine and hardwoods with a  $6\pm$  acre pond and another small pond at the back of the property. There are roads throughout, making it easy to access the entire property. This property would make a great hunting or recreation tract, investment property, or a beautiful home site to build your dream home! Convenient to I-16 and only 15 minutes from Metter or Lyons, a mere 30 minutes to Statesboro and just over an hour from Savannah, GA and 1.5 hours from Macon, GA. Call today to set up a time to view this property! 912.764.LAND(5263)

# **Aerial Map**

Page 3 of 7