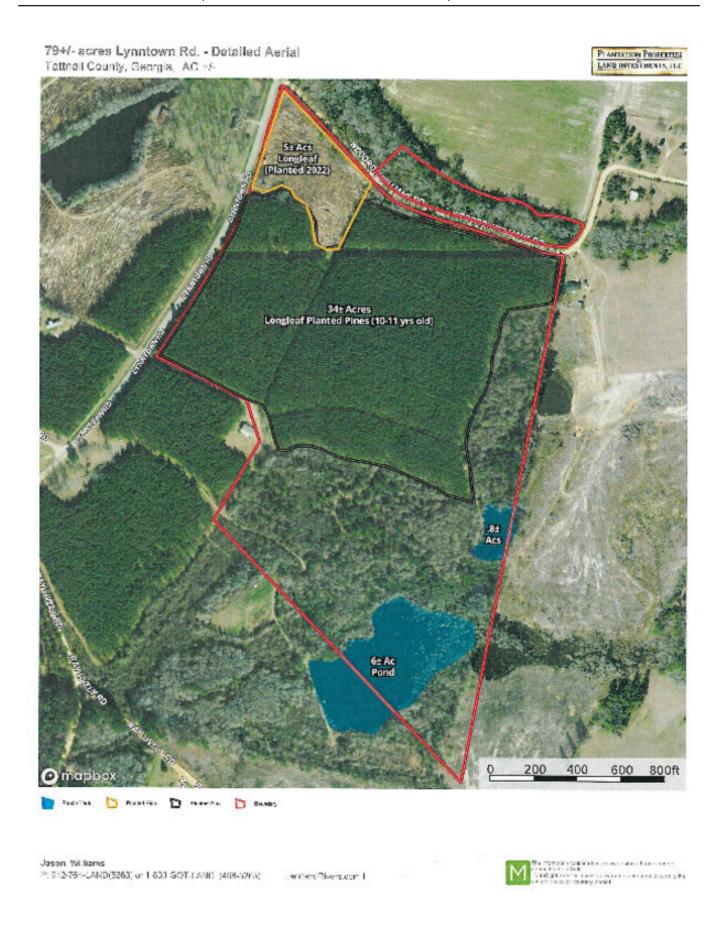

# **Detailed Aerial Map**

#### **Lynntown Longleaf Tract**

Lynntown Longleaf Tract is  $79\pm$  acres in northern Tattnall County, outside of Cobbtown, GA. Featuring  $34\pm$  acres of 10-11 year old Longleaf pine plantation with a pine straw lease already in place and  $5\pm$  acres of 1-2 year old planted pines; this property is the ideal investment opportunity. The remainder of the tract is natural pine and hardwoods with a  $6\pm$  acre pond and another small pond at the back of the property. There are roads throughout, making it easy to access the entire property. This property would make a great hunting or recreation tract, investment property, or a beautiful home site to build your dream home! Convenient to I-16 and only 15 minutes from Metter or Lyons, a mere 30 minutes to Statesboro and just over an hour from Savannah, GA and 1.5 hours from Macon, GA. Call today to set up a time to view this property! 912.764.LAND(5263)