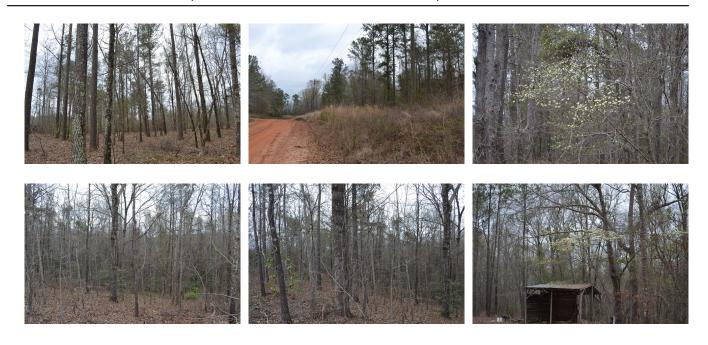

## **Hillside Tract**

Hillside Tract is  $52\pm$  acres located in eastern Wilkinson county. It is made up of natural hardwood bottoms and ridges with approximately 14 acres cleared in the center of the property. Electricity is available along the dirt road frontage of the tract. One corner of the property touches Hwy 57, so the drive down the dirt road is a short one to the gate. The majority of the property is upland with a small amount of bottomland lying at the feet of the impressive oak ridges. Deer, wild hogs, and turkeys are plentiful in the area. The property is bordered by large tracts on all sides and is ideal for a recreational tract or family retreat. Give us a call to see a private, easily accessible property that will provide great outdoor experiences for years to come.