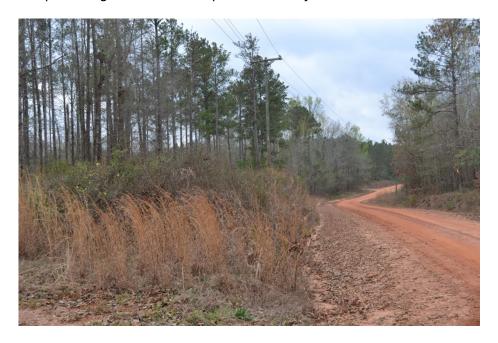

## **Hillside Tract**

Hillside Tract is  $52\pm$  acres located in eastern Wilkinson county. It is made up of natural hardwood bottoms and ridges with approximately 14 acres cleared in the center of the property. Electricity is available along the dirt road frontage of the tract. One corner of the property touches Hwy 57, so the drive down the dirt road is a short one to the gate. The majority of the property is upland with a small amount of bottomland lying at the feet of the impressive oak ridges. Deer, wild hogs, and turkeys are plentiful in the area. The property is bordered by large tracts on all sides and is ideal for a recreational tract or family retreat. Give us a call to see a private, easily accessible property that will provide great outdoor experiences for years to come.