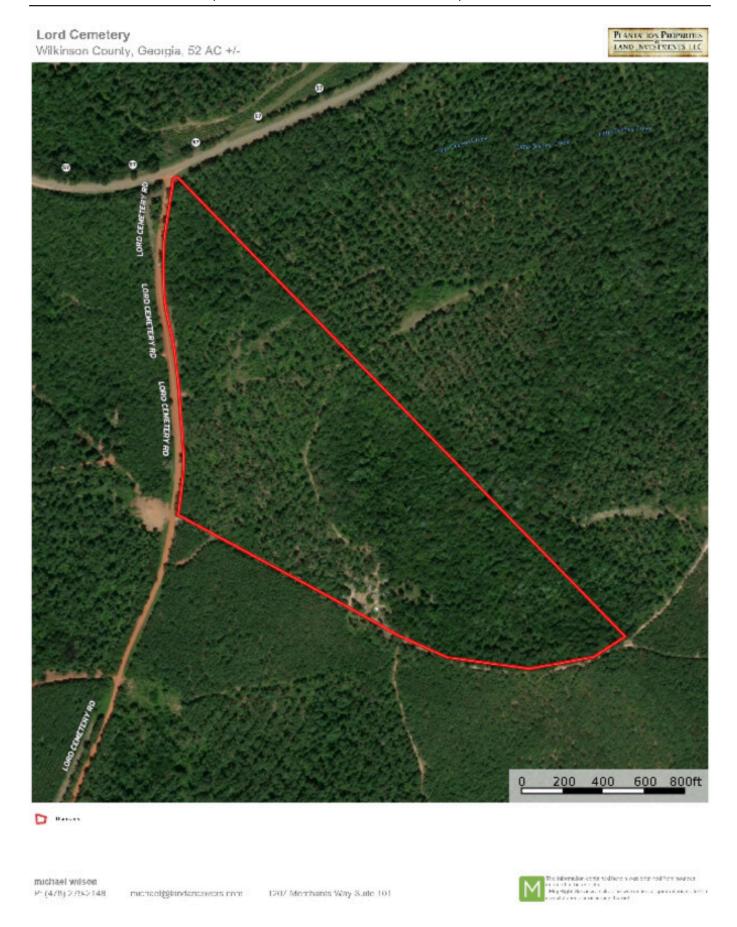

, so the drive down the dirt road is a short one to the gate. The majority of the property is upland with a small amount of bottomland lying at the feet of the impressive oak ridges. Deer, wild hogs, and turkeys are plentiful in the area. The property is bordered by large tracts on all sides and is ideal for a recreational tract or family retreat. Give us a call to see a private, easily accessible property that will provide great outdoor experiences for years to come.



Price: \$134,400 Property Type: Land

Status: Sold

Street/Address: Lord Cemetery Road

City: toomsboro State: Georgia Zip code: 31090 County: wilkinson Acreage: 52

Per Acre Price: \$2,550.00
Phone Number: (478) 279-2148
Email: michael@landandrivers.com
Google Maps link: View Larger Map



## **Aerial Map**

Page 2 of 4



## **Plat**



**Source URL:** <a href="https://www.landandrivers.com/property/hillside-tract">https://www.landandrivers.com/property/hillside-tract</a>