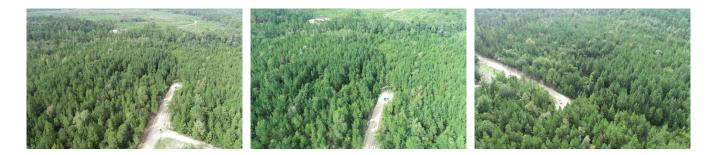

### **Calvary Road Tract**

Calvary Road Tract is 64± acres on Calvary Rd. in Long County, GA. This is a great tract to build on in a growing area or a good hunting and recreation property. The tract is all natural pine and hardwood timber. Located 15 miles north of Ludowici, 13 miles northwest of Hinesville, 13 miles southeast of Glennville, and 1 hour from Savannah. Call today to schedule a showing. 912.764.LAND(5263)