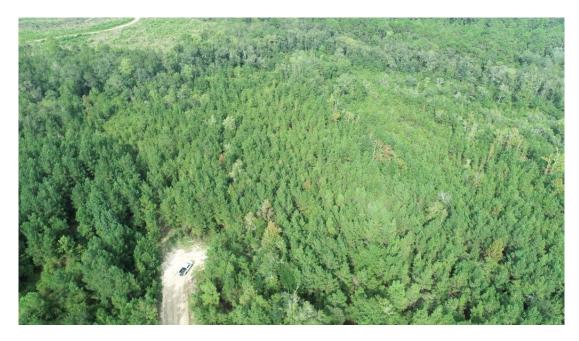

### **Calvary Road Tract**

Calvary Road Tract is 64± acres on Calvary Rd. in Long County, GA. This is a great tract to build on in a growing area or a good hunting and recreation property. The tract is all natural pine and hardwood timber. Located 15 miles north of Ludowici, 13 miles northwest of Hinesville, 13 miles southeast of Glennville, and 1 hour from Savannah. Call today to schedule a showing. 912.764.LAND(5263)