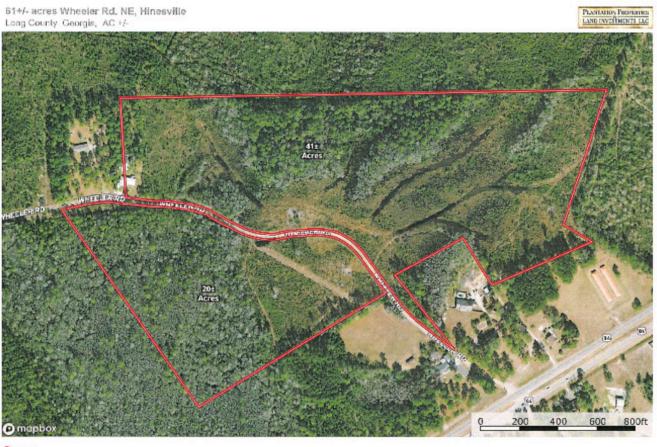

## **Aerial Map**

D 11.80

Jason Williams P. 512-7544 AND(5253) or 1.553 OCT-1AND (468-5265) — LondaroHieus ann LondaroHieus ann LondaroHieus ann L The accurate and and consistent as a decreases to react the solution "back of the consists are an area from a dedecreases and action from