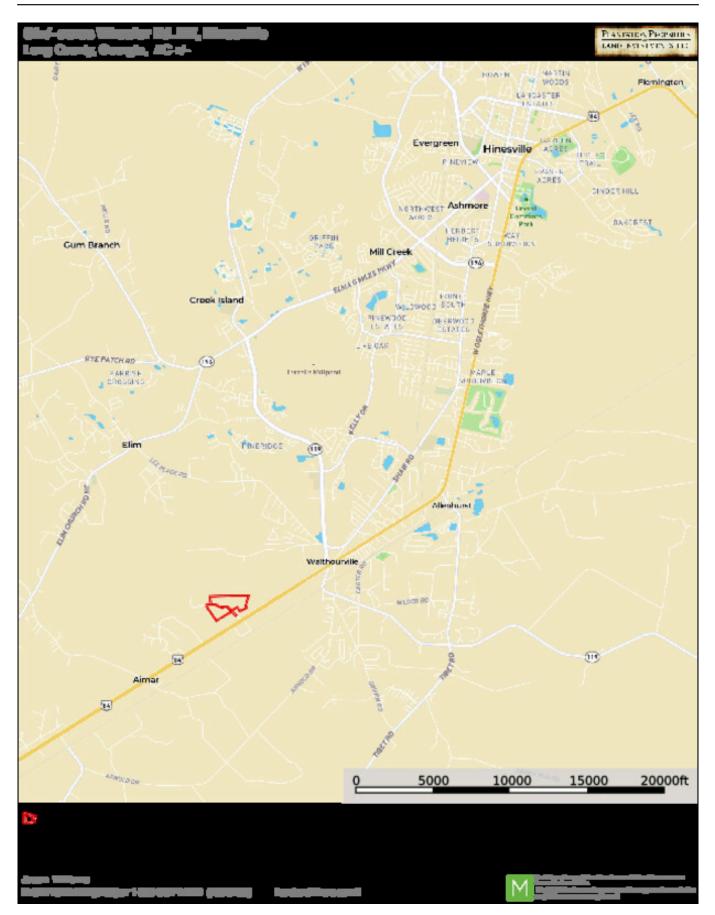

ype: Land Status: Sold Street/Address: Wheeler Rd. NE City: Hinesville State: Georgia Zip code: 31313 County: long Acreage: 61 Per Acre Price: \$2,000.00 Phone Number: 912.764.LAND(5263) Email: info@LandandRivers.com Google Maps link: View Larger Map

#### **Wheeler Road Tract** Published on Plantation Properties & Land Investments, LLC (https://www.landandrivers.com)



## **Aerial Map**



D 11.80

Jason Williams P. 512-7544 AND(5253) or 1.553 OCT-1AND (468-5265) — LondaroHieus ann LondaroHieus ann LondaroHieus ann L The accurate and and consistent as a decreases to react the solution "back of the consists are an area from a dedecreases and action from

# **Location Map**

### Wheeler Road Tract

Published on Plantation Properties & Land Investments, LLC (https://www.landandrivers.com)



## Торо Мар

### Wheeler Road Tract

Published on Plantation Properties & Land Investments, LLC (https://www.landandrivers.com)



Plat



Source URL: <u>https://www.landandrivers.com/property/wheeler-road-tract</u>