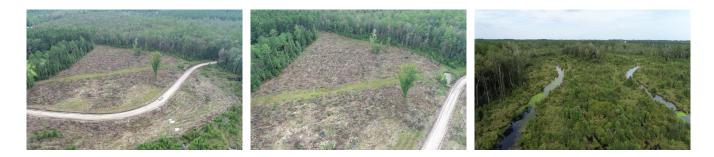

## Wheeler Road Tract

Wheeler Road Tract is 61± acres just off of Hwy 84, with frontage on both sides of Wheeler Road. This is a great tract to build on in a growing area or a good hunting and recreation property. Approximately 30 acres of this tract is natural pine and hardwood timber and the remainder was recently clear cut. Located halfway between Hinesville and Ludowici, just 20 minutes from Jesup, GA and 1 hour from Savannah. Call today to schedule a showing. 912.764.LAND(5263)