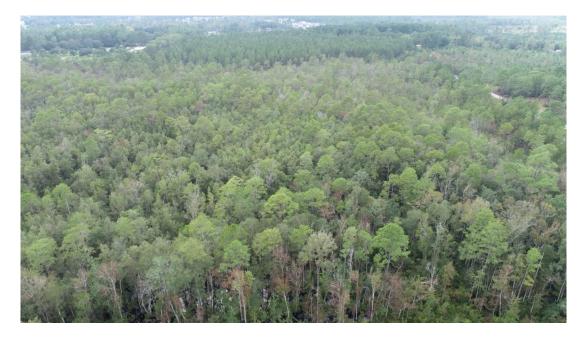

## Wheeler Road Tract

Wheeler Road Tract is 61± acres just off of Hwy 84, with frontage on both sides of Wheeler Road. This is a great tract to build on in a growing area or a good hunting and recreation property. Approximately 30 acres of this tract is natural pine and hardwood timber and the remainder was recently clear cut. Located halfway between Hinesville and Ludowici, just 20 minutes from Jesup, GA and 1 hour from Savannah. Call today to schedule a showing. 912.764.LAND(5263)