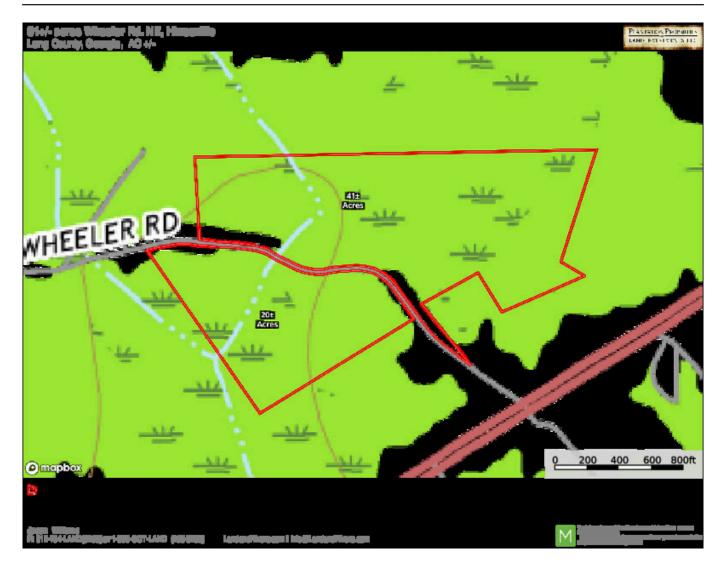

## Wheeler Road Tract

Wheeler Road Tract is 61± acres just off of Hwy 84, with frontage on both sides of Wheeler Road. This is a great tract to build on in a growing area or a good hunting and recreation property. Approximately 30 acres of this tract is natural pine and hardwood timber and the remainder was recently clear cut. Located halfway between Hinesville and Ludowici, just 20 minutes from Jesup, GA and 1 hour from Savannah. Call today to schedule a showing. 912.764.LAND(5263)

## **Aerial Map**

D 11.80

Jason Williams P. 512-7544 AND(5253) or 1.553 OCT-1AND (468-5265) — LondaroHieus ann LondaroHieus ann LondaroHieus ann L The accurate and and consistent as a decreases to react the solution "back of the consists are an area from a dedecreases and action from