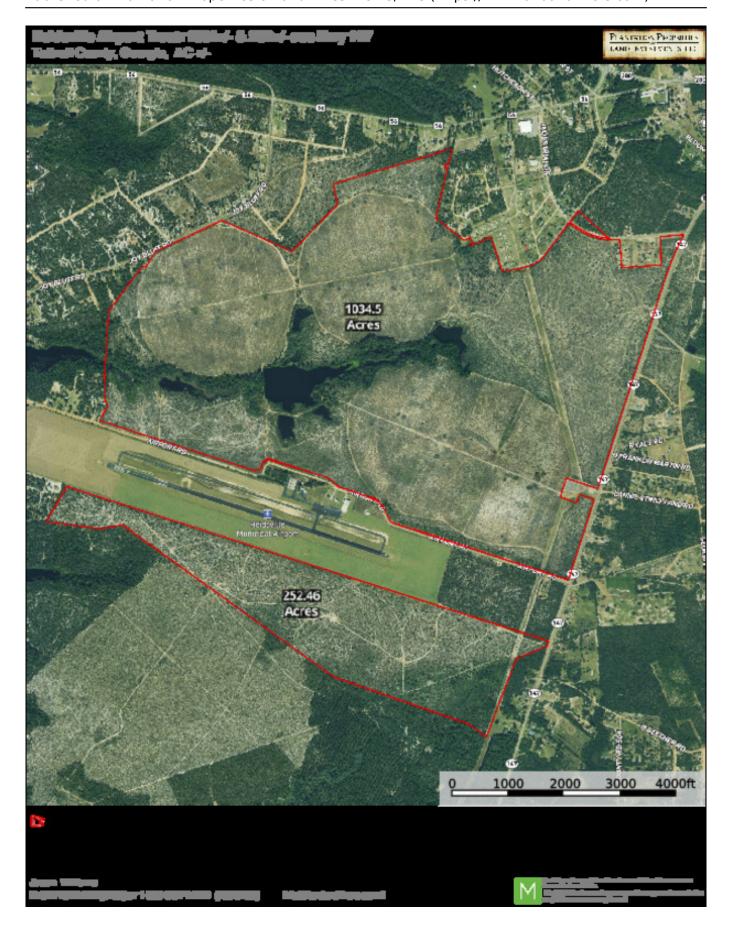

Reidsville, GA! This property consists of two tracts that total 1286± acres on Hwy 147. The larger tract is 1034± acres with a large 26 acre pond and several smaller ponds. The remaining 252± acres sit on the other side of the Reidsville Airport. Both tracts have good road systems throughout allowing access to every part of the properties. Located just over an hour from Pooler or Savannah and just under 2 hours from Macon. Call today to schedule a showing. 912.764.LAND(5263)



Price: \$2,831,268 Property Type: Land

**Status:** Sold

Street/Address: GA Hwy 147

City: Reidsville State: Georgia Zip code: 30453 County: tattnall Acreage: 1286

**Per Acre Price:** \$2,200.00

Phone Number: 912.764.LAND(5263)
Email: info@LandandRivers.com
Google Maps link: View Larger Map



# **Aerial Map**



## Торо Мар



## Soil Map



**Source URL:** <a href="https://www.landandrivers.com/property/reidsville-airport-tract">https://www.landandrivers.com/property/reidsville-airport-tract</a>