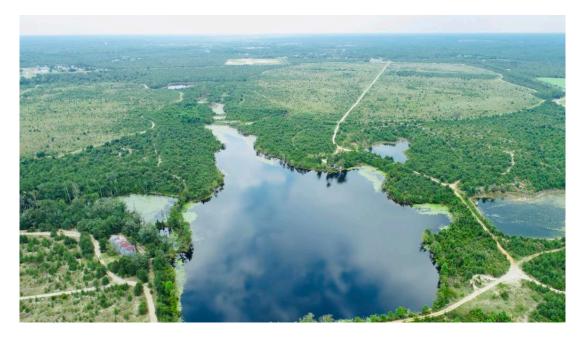

#### **Reidsville Airport Tract**

Great development opportunity in Tattnall County just 2 miles outside of Reidsville, GA! This property consists of two tracts that total 1286± acres on Hwy 147. The larger tract is 1034± acres with a large 26 acre pond and several smaller ponds. The remaining 252± acres sit on the other side of the Reidsville Airport. Both tracts have good road systems throughout allowing access to every part of the properties. Located just over an hour from Pooler or Savannah and just under 2 hours from Macon. Call today to schedule a showing. 912.764.LAND(5263)