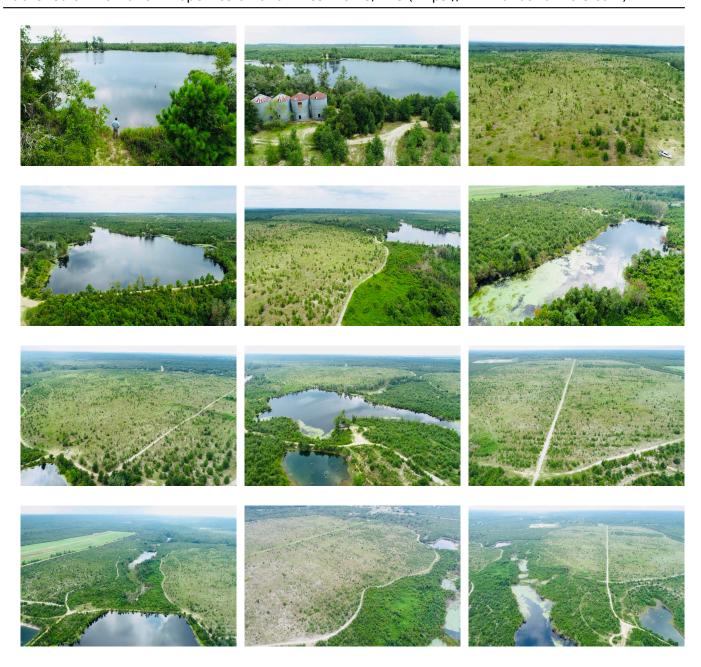

#### **Reidsville Airport Tract**

Great development opportunity in Tattnall County just 2 miles outside of Reidsville, GA! This property consists of two tracts that total 1286± acres on Hwy 147. The larger tract is 1034± acres with a large 26 acre pond and several smaller ponds. The remaining 252± acres sit on the other side of the Reidsville Airport. Both tracts have good road systems throughout allowing access to every part of the properties. Located just over an hour from Pooler or Savannah and just under 2 hours from Macon. Call today to schedule a showing. 912.764.LAND(5263)