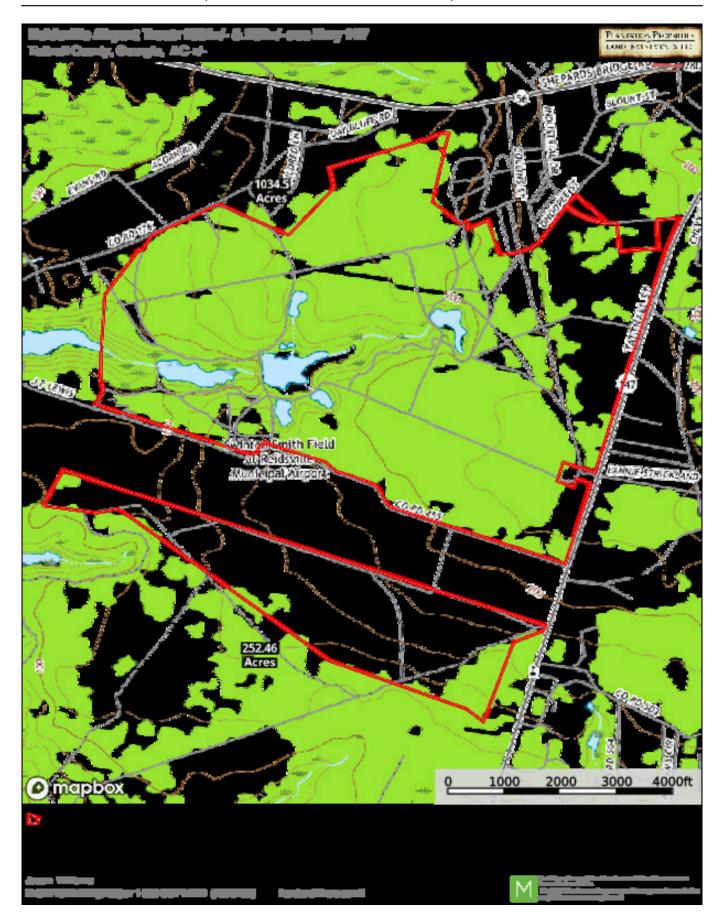

! This property consists of two tracts that total 1286± acres on Hwy 147. The larger tract is 1034± acres with a large 26 acre pond and several smaller ponds. The remaining 252± acres sit on the other side of the Reidsville Airport. Both tracts have good road systems throughout allowing access to every part of the properties. Located just over an hour from Pooler or Savannah and just under 2 hours from Macon. Call today to schedule a showing. 912.764.LAND(5263)



Price: \$2,831,268 Property Type: Land

**Status:** Sold

Street/Address: GA Hwy 147

City: Reidsville State: Georgia Zip code: 30453 County: tattnall Acreage: 1286

**Per Acre Price:** \$2,200.00

Phone Number: 912.764.LAND(5263)
Email: info@LandandRivers.com
Google Maps link: View Larger Map



# **Aerial Map**



## Торо Мар



## Soil Map



**Source URL:** <a href="https://www.landandrivers.com/property/reidsville-airport-tract">https://www.landandrivers.com/property/reidsville-airport-tract</a>