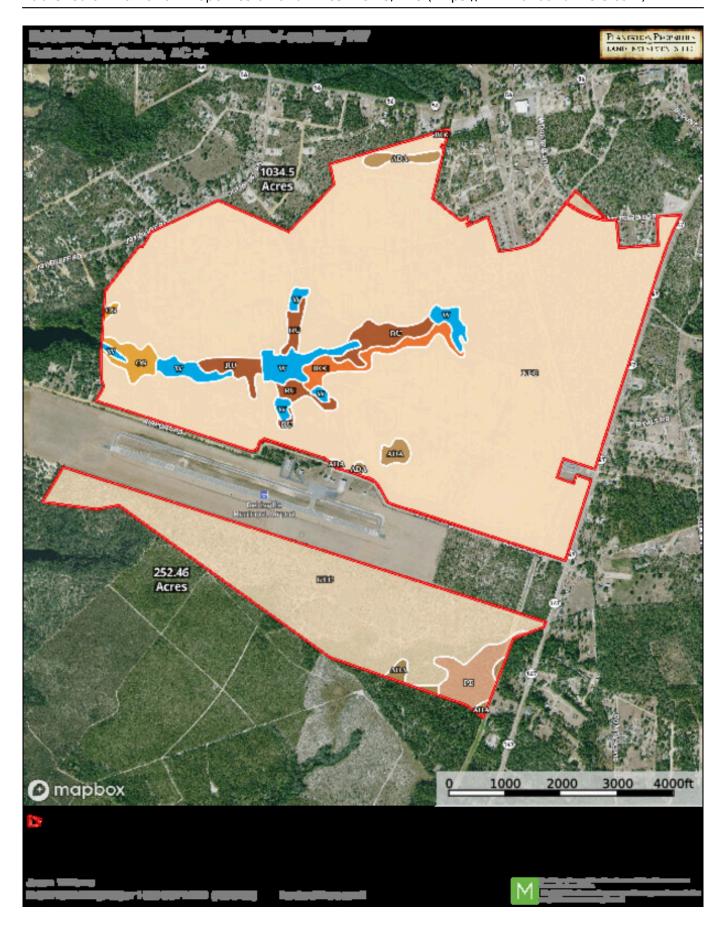

#### **Reidsville Airport Tract**

Great development opportunity in Tattnall County just 2 miles outside of Reidsville, GA! This property consists of two tracts that total 1286± acres on Hwy 147. The larger tract is 1034± acres with a large 26 acre pond and several smaller ponds. The remaining 252± acres sit on the other side of the Reidsville Airport. Both tracts have good road systems throughout allowing access to every part of the properties. Located just over an hour from Pooler or Savannah and just under 2 hours from Macon. Call today to schedule a showing. 912.764.LAND(5263)

Price: \$2,831,268 Property Type: Land

**Status:** Sold

Street/Address: GA Hwy 147

City: Reidsville State: Georgia Zip code: 30453 County: tattnall Acreage: 1286

**Per Acre Price:** \$2,200.00

Phone Number: 912.764.LAND(5263)
Email: info@LandandRivers.com
Google Maps link: View Larger Map

# **Aerial Map**