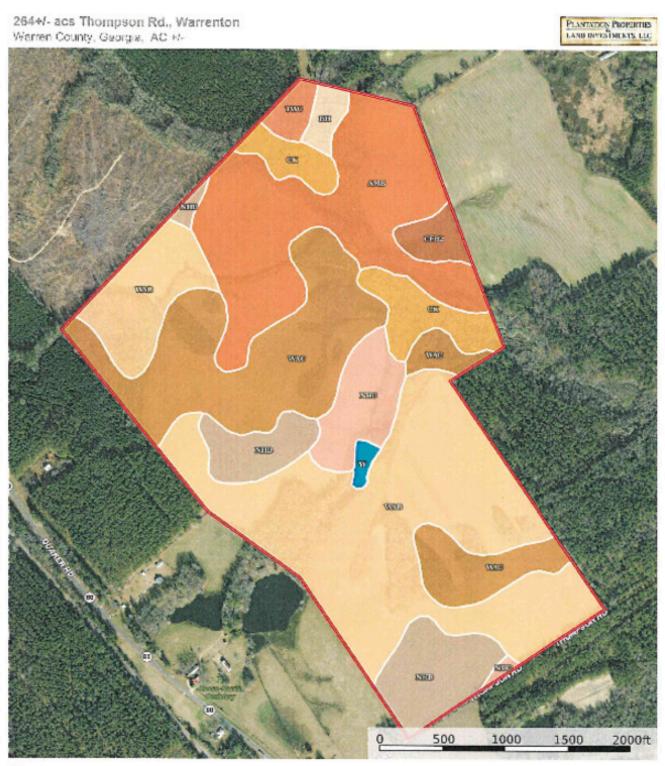

# Soil Map

iteania)

Jasen Williams P. 912-761-LAND(17258) (r. 1-833-007-LAND, (400-5263) LensendRivers.com (

M

le hans losadan vite va san minetter su se una Adviseda. Nel di Seven nel su su di Seven suar en 220 le ritorna z statugi tatul