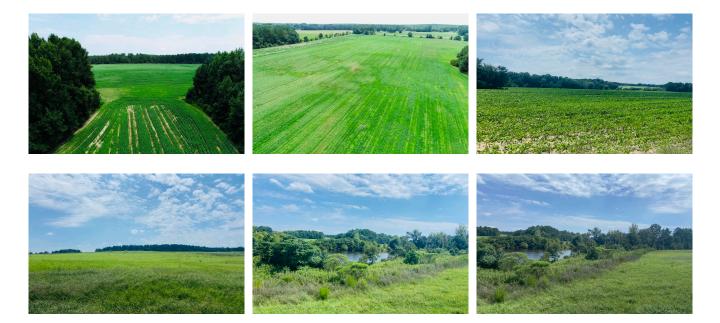

## Little Brier Creek Farm

Little Brier Creek Farm is a beautiful tract in Warren County. Whether you are looking for row crop, pasture, hunting, or a combination of the three then this is the farm for you. With over 70 acres of pasture, this would be an excellent small cattle farm. The row crop land could easily be planted in grass to expand your operation. There are 108± acres of row crop land currently planted on the farm. This provides plenty of ground for a farmer and/or investor. There could also be longleaf pine stands planted for future pine straw revenue. The hunting opportunities on this tract are evident. With the remaining acreage in hardwood, there is plenty of bedding & forage for wildlife. Portions of the row crop or pasture land could be converted to food plots however you see fit. This tract is a perfect farm for the farmer or investor, as well as a blank canvas for the outdoorsman to plant pines, food plots all while leasing the farm land out for great habitat if you choose to do so. Give us a call today to check out Little Brier Creek Farm! 912.764.LAND(5263)

#### Little Brier Creek Farm Published on Plantation Properties & Land Investments, LLC (https://www.landandrivers.com)