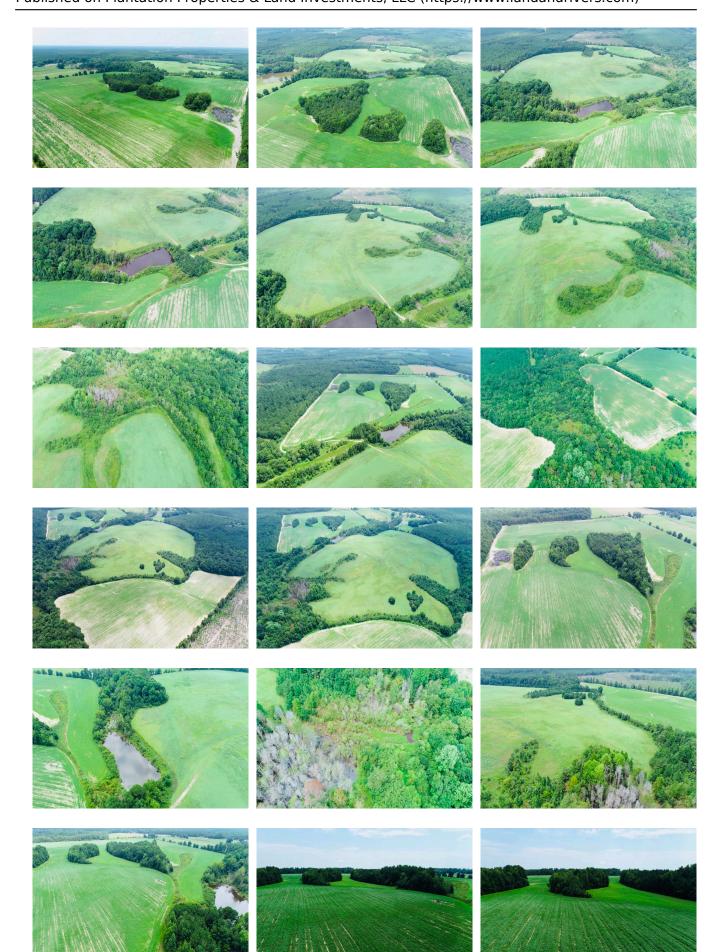

## Little Brier Creek Farm

Little Brier Creek Farm is a beautiful tract in Warren County. Whether you are looking for row crop, pasture, hunting, or a combination of the three then this is the farm for you. With over 70 acres of pasture, this would be an excellent small cattle farm. The row crop land could easily be planted in grass to expand your operation. There are 108± acres of row crop land currently planted on the farm. This provides plenty of ground for a farmer and/or investor. There could also be longleaf pine stands planted for future pine straw revenue. The hunting opportunities on this tract are evident. With the remaining acreage in hardwood, there is plenty of bedding & forage for wildlife. Portions of the row crop or pasture land could be converted to food plots however you see fit. This tract is a perfect farm for the farmer or investor, as well as a blank canvas for the outdoorsman to plant pines, food plots all while leasing the farm land out for great habitat if you choose to do so. Give us a call today to check out Little Brier Creek Farm! 912.764.LAND(5263)

### Little Brier Creek Farm Published on Plantation Properties & Land Investments, LLC (https://www.landandrivers.com)