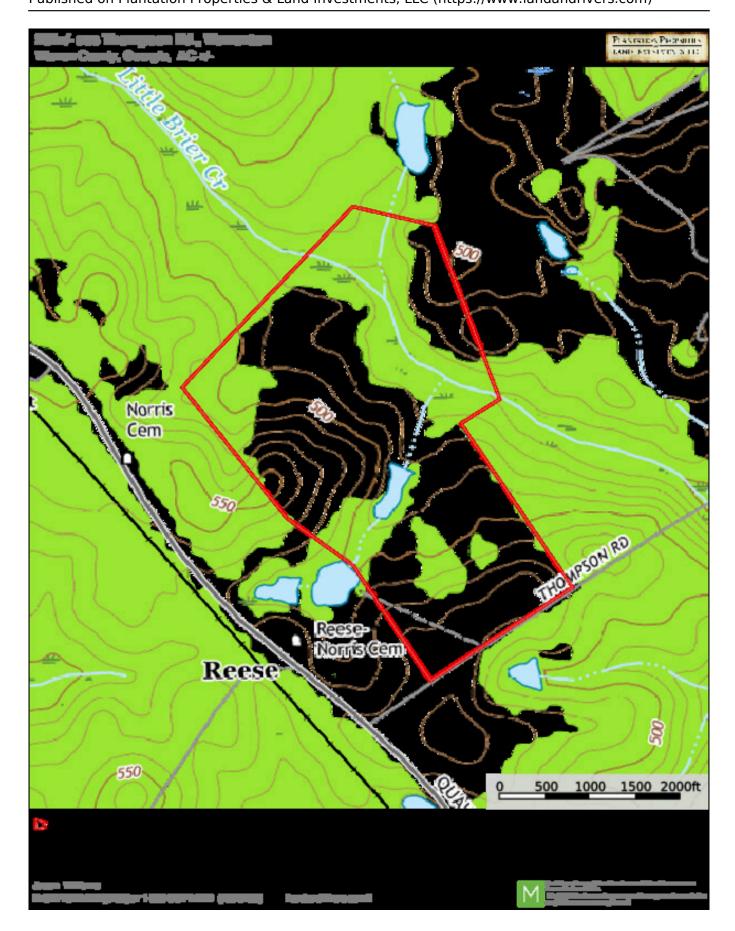

s: Sold Street/Address: Thompson Rd. City: warrenton State: Georgia Zip code: 30828 County: warren Acreage: 264 Per Acre Price: \$3,200.00 Phone Number: 912.764.LAND(5263) Email: info@LandandRivers.com Google Maps link: View Larger Map

### Little Brier Creek Farm Published on Plantation Properties & Land Investments, LLC (https://www.landandrivers.com)



### Little Brier Creek Farm Published on Plantation Properties & Land Investments, LLC (https://www.landandrivers.com)



# **Aerial Map**

264+/- acs Thompson Rd., Warrenton Warren County, Georgia. AC +/-



D Rushy

Jason Williams Pt 012-7614LAND(0293) or 1-553-GOT+\_AND (463 5283) LandandRovers com 1



# Торо Мар

#### Little Brier Creek Farm Published on Plantation Properties & Land Investments, LLC (https://www.landandrivers.com)



# Soil Map



iteania)

Jasen Williams P. 912-761-LAND(17258) (r. 1-833-007-LAND, (400-5263) LensendRivers.com (

M

le hans losadan vite va san minetter su se una Adviseda. Nel di Seven nel su su di Seven suar en 220 le ritorna z statugi tatul

## **Location Map**

#### Little Brier Creek Farm

Published on Plantation Properties & Land Investments, LLC (https://www.landandrivers.com)



Source URL: <u>https://www.landandrivers.com/property/little-brier-creek-farm</u>