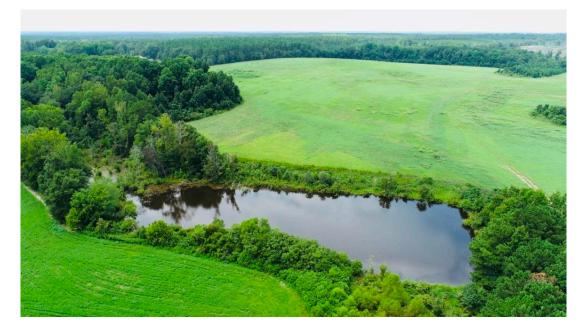

## Little Brier Creek Farm

Little Brier Creek Farm is a beautiful tract in Warren County. Whether you are looking for row crop, pasture, hunting, or a combination of the three then this is the farm for you. With over 70 acres of pasture, this would be an excellent small cattle farm. The row crop land could easily be planted in grass to expand your operation. There are 108± acres of row crop land currently planted on the farm. This provides plenty of ground for a farmer and/or investor. There could also be longleaf pine stands planted for future pine straw revenue. The hunting opportunities on this tract are evident. With the remaining acreage in hardwood, there is plenty of bedding & forage for wildlife. Portions of the row crop or pasture land could be converted to food plots however you see fit. This tract is a perfect farm for the farmer or investor, as well as a blank canvas for the outdoorsman to plant pines, food plots all while leasing the farm land out for great habitat if you choose to do so. Give us a call today to check out Little Brier Creek Farm! 912.764.LAND(5263)