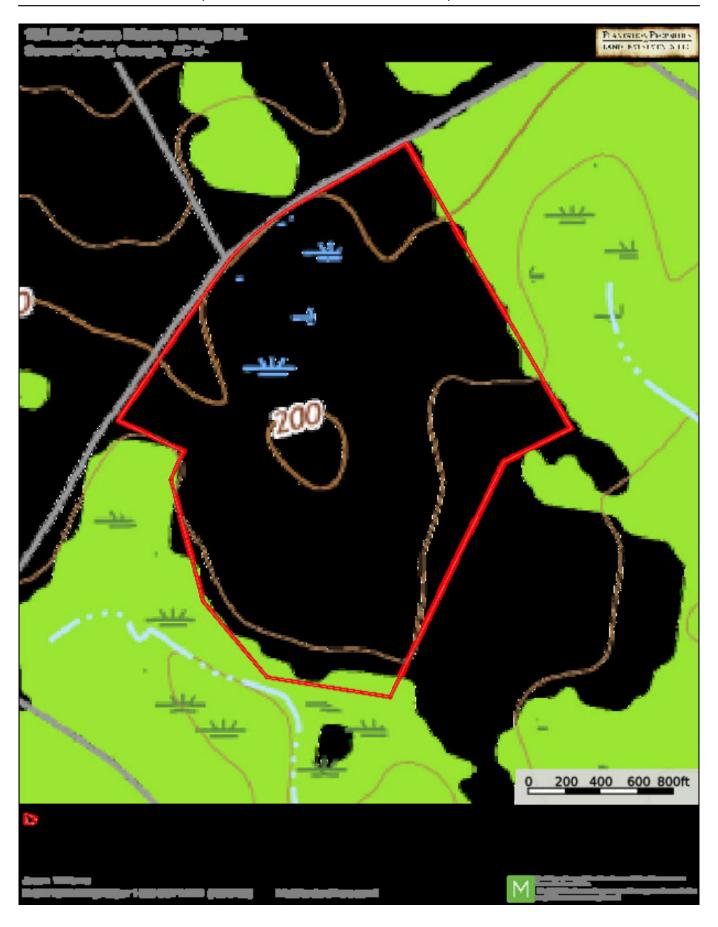

#### **Topo Map**

#### **Roberts Bridge Farm**

Roberts Bridge Farm is 101± acres of irrigated farmland in north Screven County, GA. This property has over 2000 ft. of paved road frontage on Roberts Bridge Rd. and includes pivots and well. If you are looking for farmland to farm or rent out for additional income, this is the property for you! Property is in a 2018 CUVA. Located 15 miles northwest of Sylvania, 17 miles northeast of Millen, 1 hour from Augusta & 1.5 hours from Savannah. Call today to set up a time to view this property. 912.764.LAND(5263)