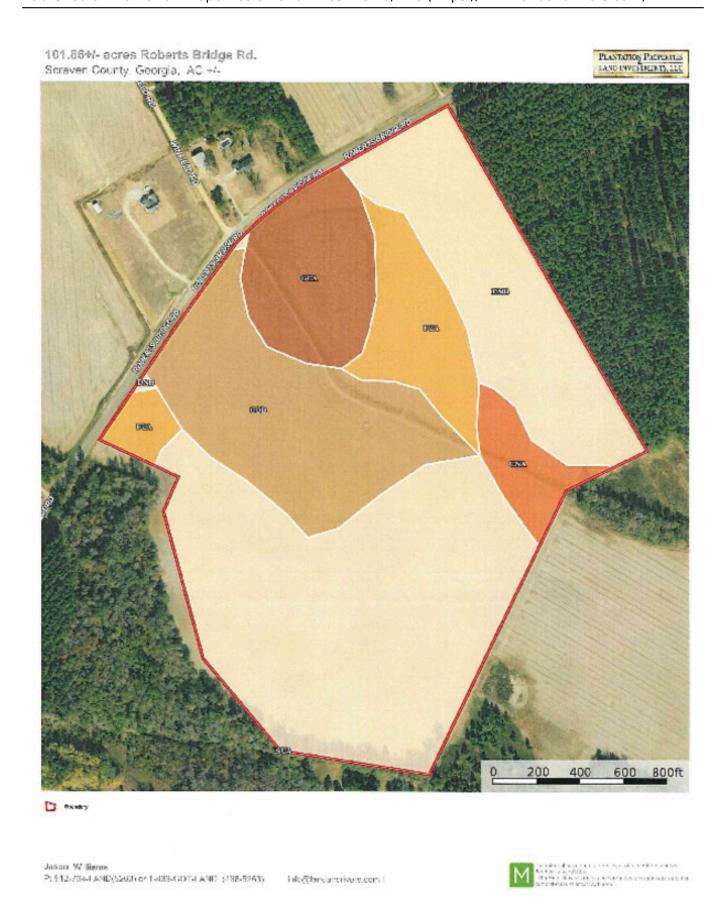

creven County, GA. This property has over 2000 ft. of paved road frontage on Roberts Bridge Rd. and includes pivots and well. If you are looking for farmland to farm or rent out for additional income, this is the property for you! Property is in a 2018 CUVA. Located 15 miles northwest of Sylvania, 17 miles northeast of Millen, 1 hour from Augusta & 1.5 hours from Savannah. Call today to set up a time to view this property. 912.764.LAND(5263)



Price: \$560,230 Property Type: Land

Status: Sold

**Street/Address:** Roberts Bridge Rd.

City: Sylvania State: Georgia Zip code: 30467 County: screven Acreage: 101

**Per Acre Price:** \$5,500.00

Phone Number: 912.764.LAND(5263)
Email: info@LandandRivers.com
Google Maps link: View Larger Map



# **Aerial Map**

Page 2 of 6



### **Soil Map**



#### **Topo Map**



## **Location Map**



**Source URL:** https://www.landandrivers.com/property/roberts-bridge-farm