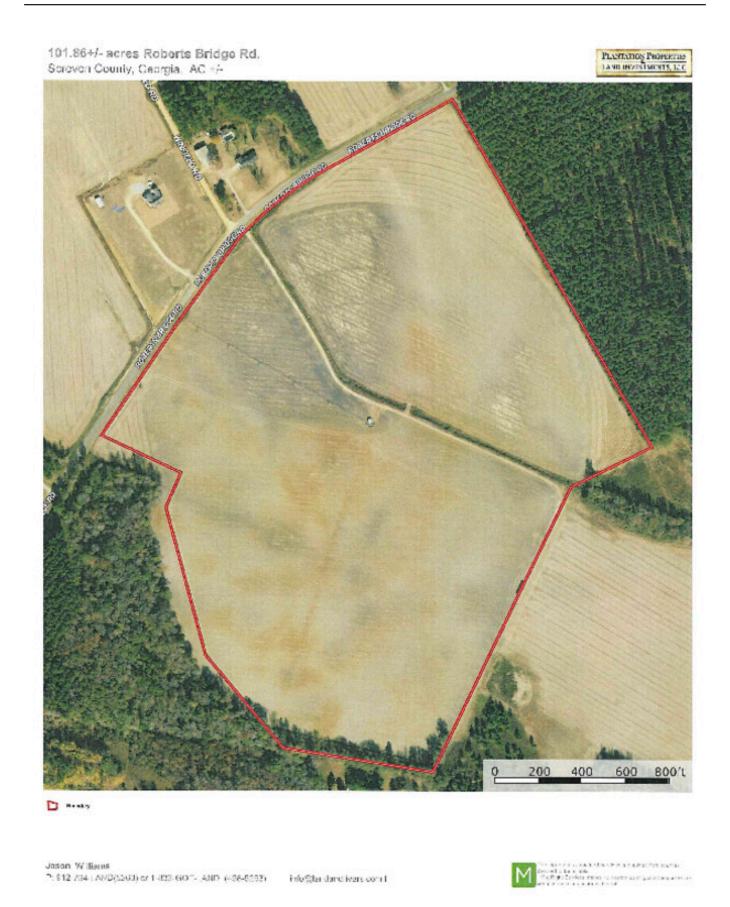

farmland in north Screven County, GA. This property has over 2000 ft. of paved road frontage on Roberts Bridge Rd. and includes pivots and well. If you are looking for farmland to farm or rent out for additional income, this is the property for you! Property is in a 2018 CUVA. Located 15 miles northwest of Sylvania, 17 miles northeast of Millen, 1 hour from Augusta & 1.5 hours from Savannah. Call today to set up a time to view this property. 912.764.LAND(5263)



Price: \$560,230 Property Type: Land

Status: Sold

**Street/Address:** Roberts Bridge Rd.

City: Sylvania State: Georgia Zip code: 30467 County: screven Acreage: 101

**Per Acre Price:** \$5,500.00

Phone Number: 912.764.LAND(5263)
Email: info@LandandRivers.com
Google Maps link: View Larger Map



# **Aerial Map**

Page 2 of 6



### **Soil Map**



#### **Topo Map**



## **Location Map**



**Source URL:** https://www.landandrivers.com/property/roberts-bridge-farm