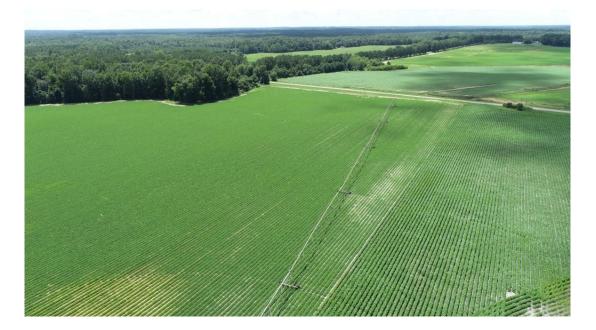

#### **Roberts Bridge Farm**

Roberts Bridge Farm is 101± acres of irrigated farmland in north Screven County, GA. This property has over 2000 ft. of paved road frontage on Roberts Bridge Rd. and includes pivots and well. If you are looking for farmland to farm or rent out for additional income, this is the property for you! Property is in a 2018 CUVA. Located 15 miles northwest of Sylvania, 17 miles northeast of Millen, 1 hour from Augusta & 1.5 hours from Savannah. Call today to set up a time to view this property. 912.764.LAND(5263)