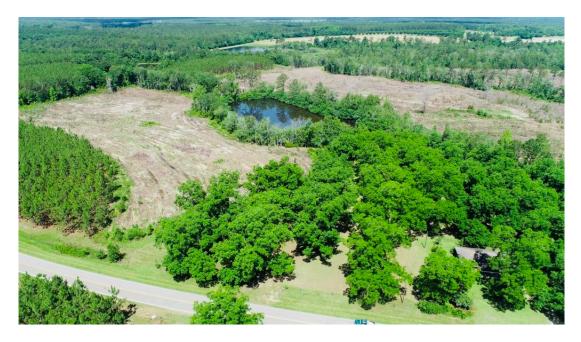

### **Lynntown Pines**

Lynntown Pines is great multi-use property in northern Tattnall County, outside of Cobbtown, GA. It is  $71\pm$  acres and includes  $37\pm$  acres young planted pines,  $7\pm$  acres mature planted pines, a  $3\pm$  acre pond, and a 1340 sq ft brick home surrounded by a  $3\pm$  acre pecan orchard. Sandhill Creek runs through the northwest corner of the property and there is a good road system making it easy to access the entire property. Lynntown Pines would make a great weekend retreat, hunting or recreation tract, investment property, or build your dream home overlooking the pond! Convenient to I-16 and only 15 minutes from Metter or Lyons, a mere 30 minutes to Statesboro and just over an hour from Savannah, GA and 1.5 hours from Macon, GA. Call today to set up a time to view this property! 912.764.LAND(5263)