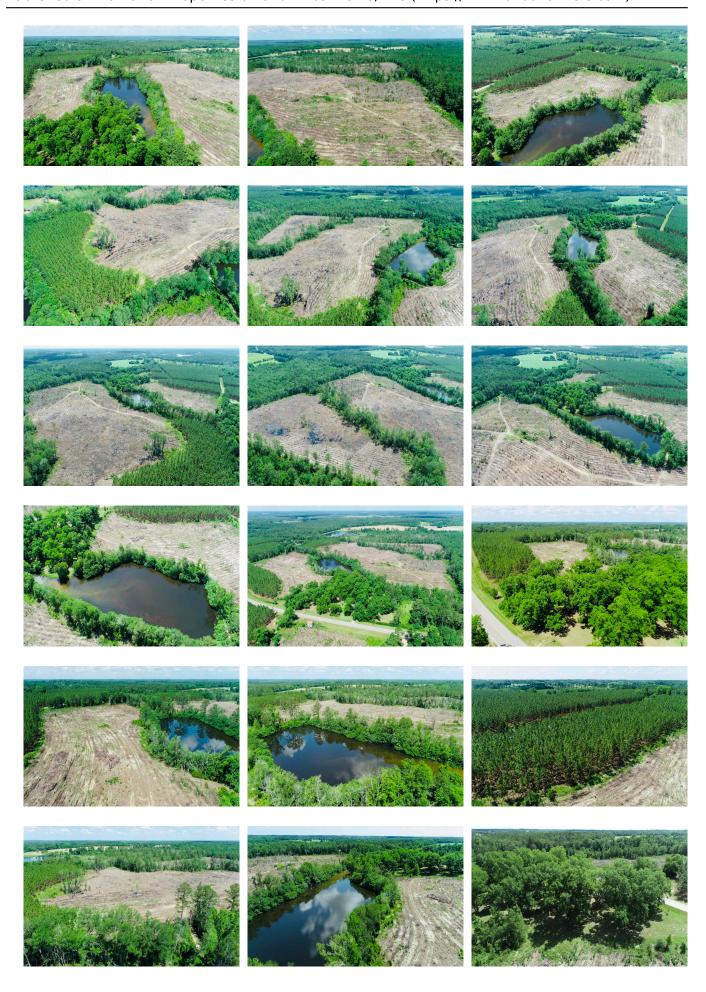

### **Lynntown Pines**

Lynntown Pines is great multi-use property in northern Tattnall County, outside of Cobbtown, GA. It is  $71\pm$  acres and includes  $37\pm$  acres young planted pines,  $7\pm$  acres mature planted pines, a  $3\pm$  acre pond, and a 1340 sq ft brick home surrounded by a  $3\pm$  acre pecan orchard. Sandhill Creek runs through the northwest corner of the property and there is a good road system making it easy to access the entire property. Lynntown Pines would make a great weekend retreat, hunting or recreation tract, investment property, or build your dream home overlooking the pond! Convenient to I-16 and only 15 minutes from Metter or Lyons, a mere 30 minutes to Statesboro and just over an hour from Savannah, GA and 1.5 hours from Macon, GA. Call today to set up a time to view this property! 912.764.LAND(5263)