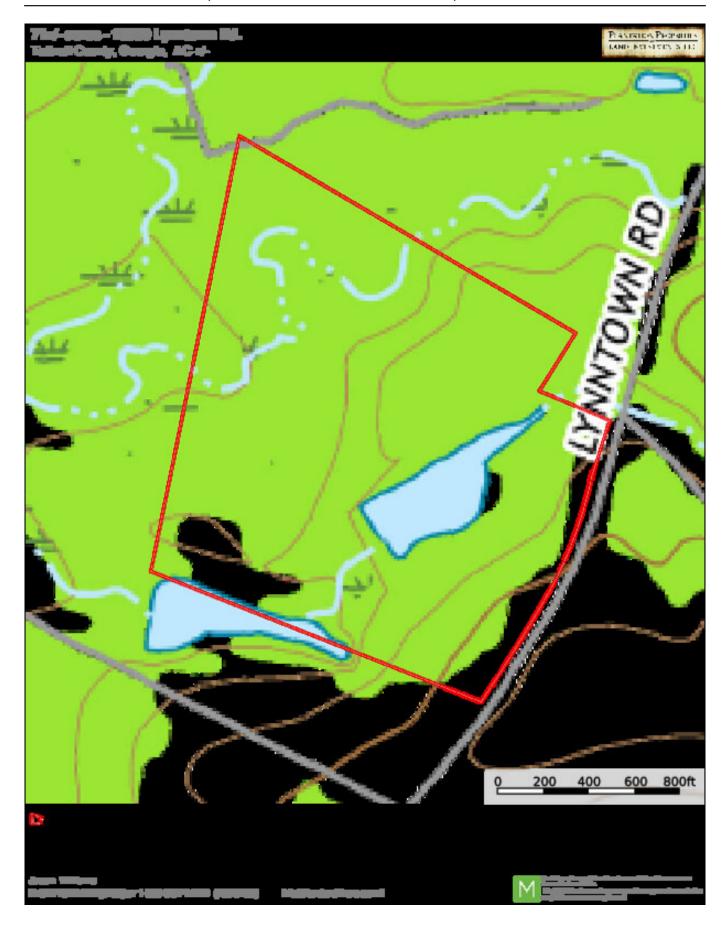

### **Lynntown Pines**

Lynntown Pines is great multi-use property in northern Tattnall County, outside of Cobbtown, GA. It is  $71\pm$  acres and includes  $37\pm$  acres young planted pines,  $7\pm$  acres mature planted pines, a  $3\pm$  acre pond, and a 1340 sq ft brick home surrounded by a  $3\pm$  acre pecan orchard. Sandhill Creek runs through the northwest corner of the property and there is a good road system making it easy to access the entire property. Lynntown Pines would make a great weekend retreat, hunting or recreation tract, investment property, or build your dream home overlooking the pond! Convenient to I-16 and only 15 minutes from Metter or Lyons, a mere 30 minutes to Statesboro and just over an hour from Savannah, GA and 1.5 hours from Macon, GA. Call today to set up a time to view this property! 912.764.LAND(5263)

### **Topo Map**