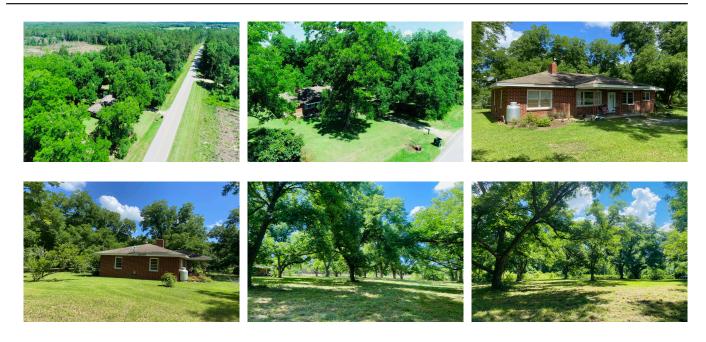

### **Lynntown Pines**

Lynntown Pines is great multi-use property in northern Tattnall County, outside of Cobbtown, GA. It is  $71\pm$  acres and includes  $37\pm$  acres young planted pines,  $7\pm$  acres mature planted pines, a  $3\pm$  acre pond, and a 1340 sq ft brick home surrounded by a  $3\pm$  acre pecan orchard. Sandhill Creek runs through the northwest corner of the property and there is a good road system making it easy to access the entire property. Lynntown Pines would make a great weekend retreat, hunting or recreation tract, investment property, or build your dream home overlooking the pond! Convenient to I-16 and only 15 minutes from Metter or Lyons, a mere 30 minutes to Statesboro and just over an hour from Savannah, GA and 1.5 hours from Macon, GA. Call today to set up a time to view this property! 912.764.LAND(5263)