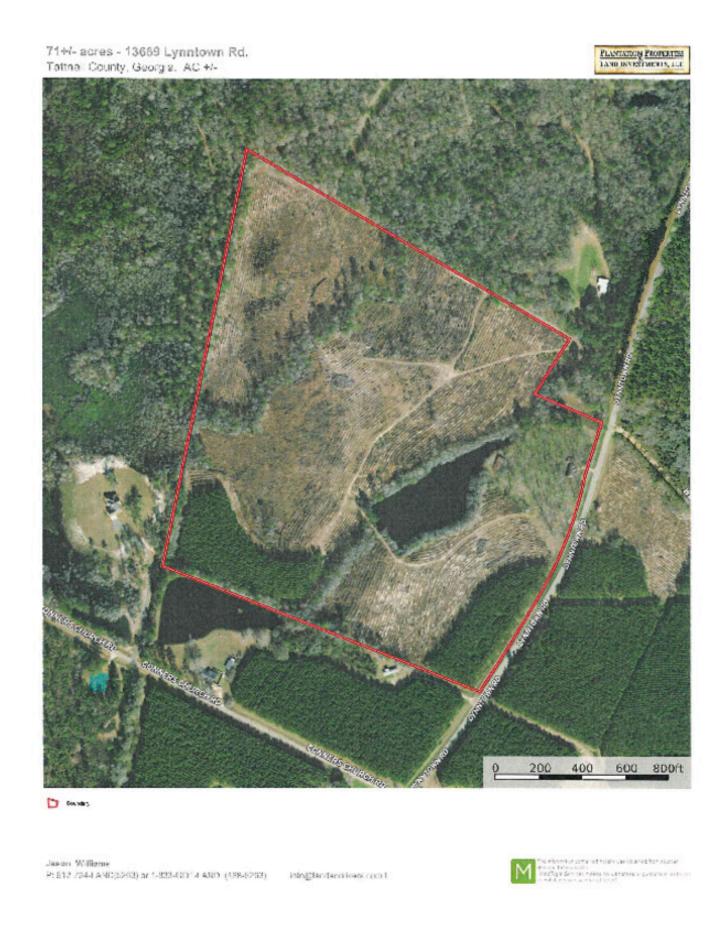

of the property and there is a good road system making it easy to access the entire property. Lynntown Pines would make a great weekend retreat, hunting or recreation tract, investment property, or build your dream home overlooking the pond! Convenient to I-16 and only 15 minutes from Metter or Lyons, a mere 30 minutes to Statesboro and just over an hour from Savannah, GA and 1.5 hours from Macon, GA. Call today to set up a time to view this property! 912.764.LAND(5263)



Price: \$225,000 Property Type: Land

Status: Sold

Street/Address: 13669 Lynntown Rd.

City: Cobbtown State: Georgia Zip code: 30420 County: tattnall Acreage: 71

Per Acre Price: \$0.00

Phone Number: 912.764.LAND(5263)
Email: info@LandandRivers.com
Google Maps link: View Larger Map





# **Aerial Map**

Page 3 of 6



### **Topo Map**



# **Location Map**



**Source URL:** <a href="https://www.landandrivers.com/property/lynntown-pines">https://www.landandrivers.com/property/lynntown-pines</a>