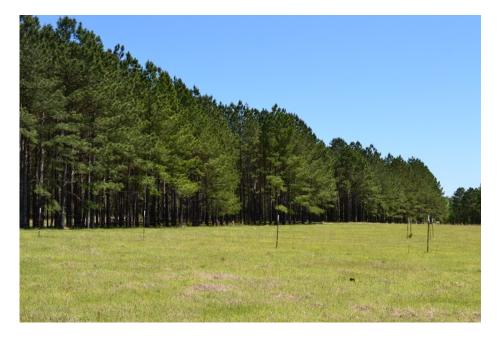

#### **Hammock Road Farm**

PRICED REDUCED!! Hammock Road Farm is a beautiful 197.28± acre farm located in western Twiggs County. The property is bordered on two sides by county paved roads and is a mixture of timber and pasture with small ponds throughout. The perimeter is entirely fenced with some interior fencing also in place and in the center of the farm is a small pole barn. This farm lends itself to being a horse farm, cattle farm, or large estate property. It is convenient to Macon, Milledgeville, and I-16. Please give us a call to see a great property that is ready for any direction a new owner would like to take it.