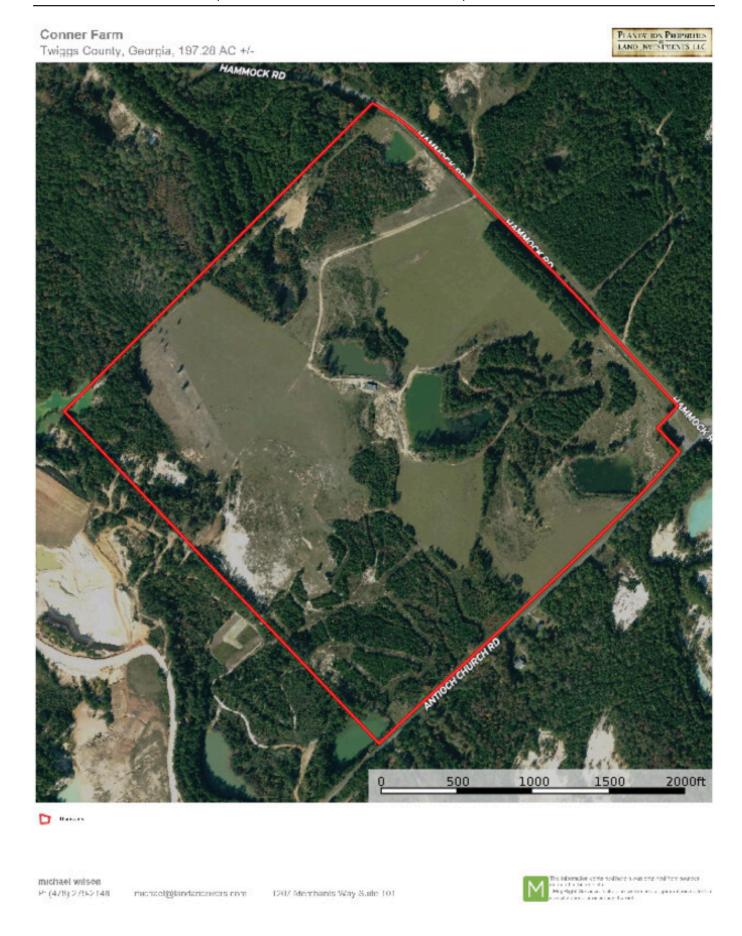

e perimeter is entirely fenced with some interior fencing also in place and in the center of the farm is a small pole barn. This farm lends itself to being a horse farm, cattle farm, or large estate property. It is convenient to Macon, Milledgeville, and I-16. Please give us a call to see a great property that is ready for any direction a new owner would like to take it.



Price: \$495,000 Property Type: Land

**Status:** Sold

Street/Address: Hammock Road

City: Gordon
State: Georgia
Zip code: 31031
County: twiggs
Acreage: 197

Per Acre Price: \$2,513.00
Phone Number: (478) 279-2148
Email: michael@landandrivers.com
Google Maps link: View Larger Map



# **Aerial Map**

#### **Hammock Road Farm**

Published on Plantation Properties & Land Investments, LLC (https://www.landandrivers.com)



### **Plat**





## Торо Мар



## **Location Map**



**Source URL:** https://www.landandrivers.com/property/hammock-road-farm