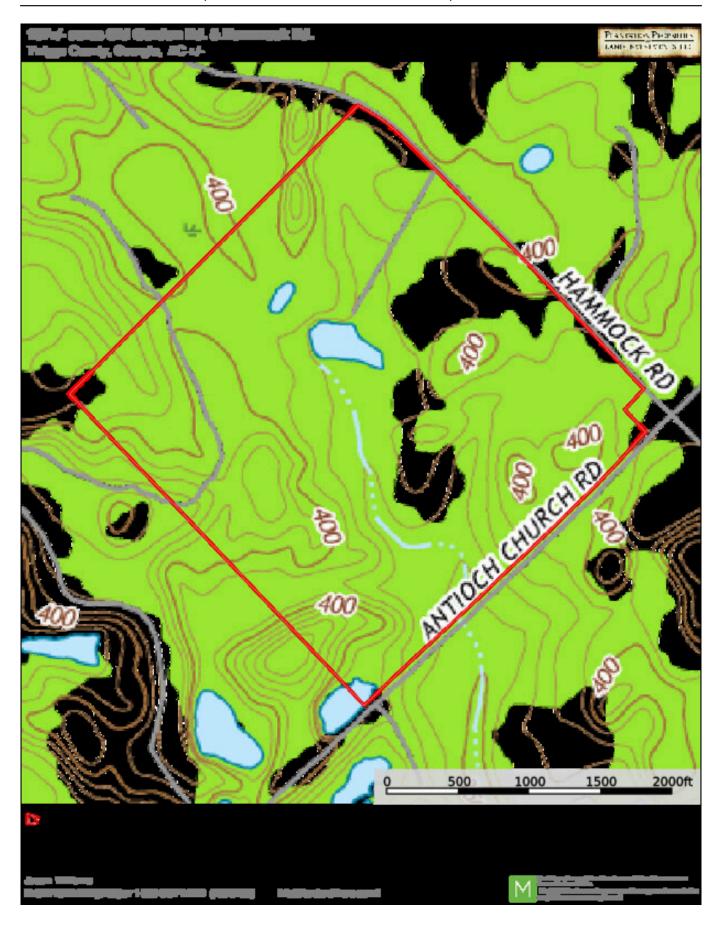

## Торо Мар

#### **Hammock Road Farm**

PRICED REDUCED!! Hammock Road Farm is a beautiful 197.28± acre farm located in western Twiggs County. The property is bordered on two sides by county paved roads and is a mixture of timber and pasture with small ponds throughout. The perimeter is entirely fenced with some interior fencing also in place and in the center of the farm is a small pole barn. This farm lends itself to being a horse farm, cattle farm, or large estate property. It is convenient to Macon, Milledgeville, and I-16. Please give us a call to see a great property that is ready for any direction a new owner would like to take it.