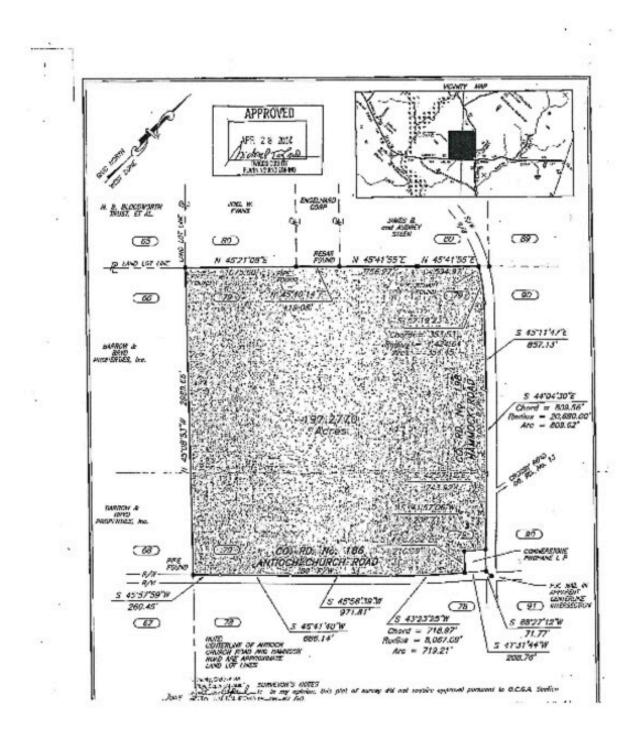

### **Plat**

#### **Hammock Road Farm**

PRICED REDUCED!! Hammock Road Farm is a beautiful 197.28± acre farm located in western Twiggs County. The property is bordered on two sides by county paved roads and is a mixture of timber and pasture with small ponds throughout. The perimeter is entirely fenced with some interior fencing also in place and in the center of the farm is a small pole barn. This farm lends itself to being a horse farm, cattle farm, or large estate property. It is convenient to Macon, Milledgeville, and I-16. Please give us a call to see a great property that is ready for any direction a new owner would like to take it.