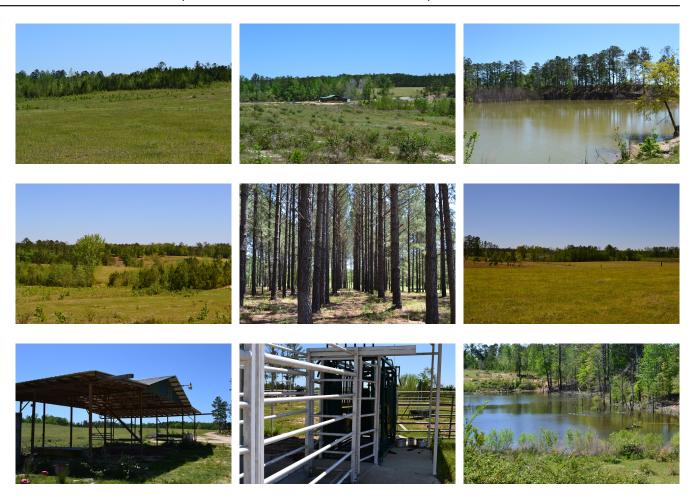

#### **Hammock Road Farm**

PRICED REDUCED!! Hammock Road Farm is a beautiful 197.28± acre farm located in western Twiggs County. The property is bordered on two sides by county paved roads and is a mixture of timber and pasture with small ponds throughout. The perimeter is entirely fenced with some interior fencing also in place and in the center of the farm is a small pole barn. This farm lends itself to being a horse farm, cattle farm, or large estate property. It is convenient to Macon, Milledgeville, and I-16. Please give us a call to see a great property that is ready for any direction a new owner would like to take it.