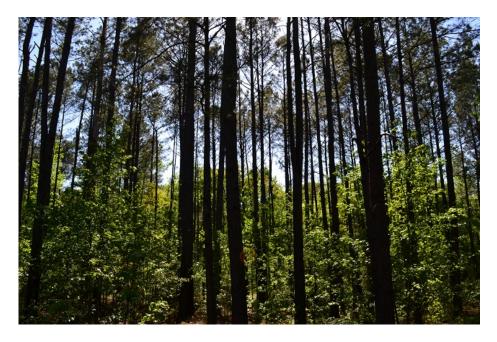

## Sammons Farm

Sammons Farm is 49± acres located in eastern Laurens County. This property was a family farm in the past and would easily convert back into that use. Approximately half of the property was previously in cultivation and could be put back into service as farmland, pasture, or bird fields. If a new owner would like, these areas could also be left to continue growing pine timber that has naturally regenerated there. Two main drainages cross the property are filled with a variety of mature hardwood species. One of these small creeks has a small duck pond that will make a great place for wood ducks in the winter. Tracts this size are hard to find in today's market, especially with the character and myriad of potential uses this farm holds. Please give us a call to take a look at a great property.