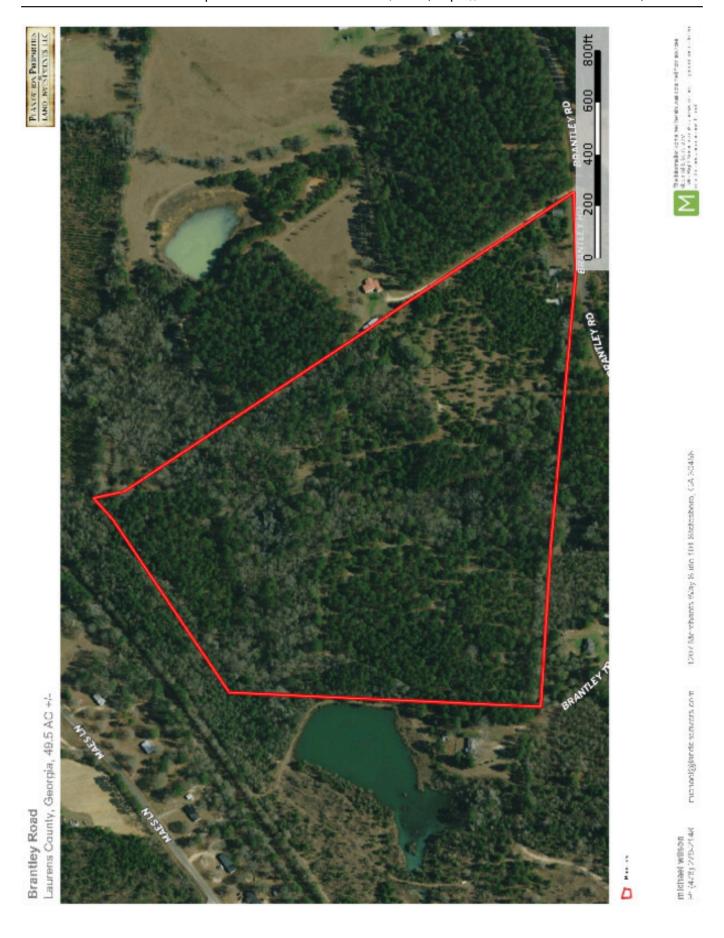

## **Aerial Map**

**Source URL:** <a href="https://www.landandrivers.com/property/sammons-farm">https://www.landandrivers.com/property/sammons-farm</a>

Price: \$143,550 Property Type: Land

Status: Sold

Street/Address: Brantley Road

City: Dublin State: Georgia Zip code: 21027 County: laurens Acreage: 49

Per Acre Price: \$2,900.00
Phone Number: (478) 279-2148
Email: michael@landandrivers.com
Google Maps link: View Larger Map