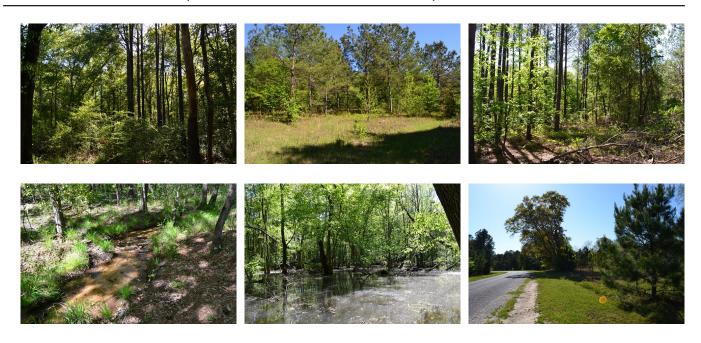

## Sammons Farm

Sammons Farm is 49± acres located in eastern Laurens County. This property was a family farm in the past and would easily convert back into that use. Approximately half of the property was previously in cultivation and could be put back into service as farmland, pasture, or bird fields. If a new owner would like, these areas could also be left to continue growing pine timber that has naturally regenerated there. Two main drainages cross the property are filled with a variety of mature hardwood species. One of these small creeks has a small duck pond that will make a great place for wood ducks in the winter. Tracts this size are hard to find in today's market, especially with the character and myriad of potential uses this farm holds. Please give us a call to take a look at a great property.