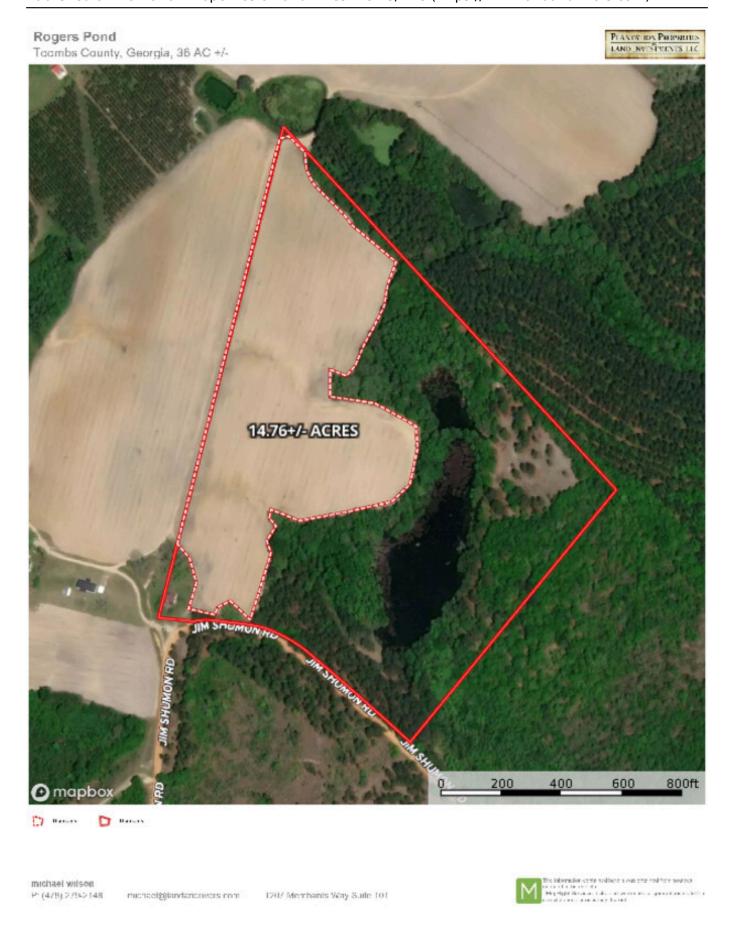

## **Rogers Pond**

Rogers Pond is 36+/- acres located in eastern Toombs County. This property will make the perfect gentleman's farm or rural retreat. The property features dirt road frontage, a 2+/- acre pond, and 14.75+/- of cultivated land. The balance of the property is clear cut pond site that has been burned. This area will be ready for spraying this summer and reforestationthis winter. The pond in close proximity to crop land provides a great attraction to water fowl. Deer sign is plentiful on the property as well. The cultivated acreage is leased for farming for the 2022 growing season. The property will be sold subject to this lease. Come see a great property with easy access to Savannah, Statesboro, and Brunswick.

Price: \$104,400 Property Type: Land

Status: Sold

Street/Address: Jim Shuman Road

City: lyons State: Georgia Zip code: 30436 County: toombs Acreage: 36

Per Acre Price: \$2,900.00
Phone Number: (478) 279-2148
Email: michael@landandrivers.com
Google Maps link: View Larger Map