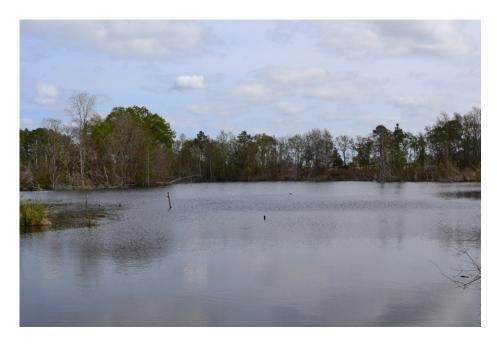

## **Rogers Pond**

Rogers Pond is 36+/- acres located in eastern Toombs County. This property will make the perfect gentleman's farm or rural retreat. The property features dirt road frontage, a 2+/- acre pond, and 14.75+/- of cultivated land. The balance of the property is clear cut pond site that has been burned. This area will be ready for spraying this summer and reforestationthis winter. The pond in close proximity to crop land provides a great attraction to water fowl. Deer sign is plentiful on the property as well. The cultivated acreage is leased for farming for the 2022 growing season. The property will be sold subject to this lease. Come see a great property with easy access to Savannah, Statesboro, and Brunswick.