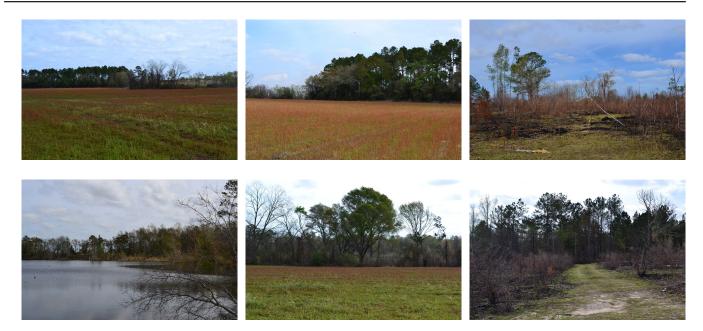

## **Rogers Pond**

Rogers Pond is 36+/- acres located in eastern Toombs County. This property will make the perfect gentleman's farm or rural retreat. The property features dirt road frontage, a 2+/- acre pond, and 14.75+/- of cultivated land. The balance of the property is clear cut pond site that has been burned. This area will be ready for spraying this summer and reforestationthis winter. The pond in close proximity to crop land provides a great attraction to water fowl. Deer sign is plentiful on the property as well. The cultivated acreage is leased for farming for the 2022 growing season. The property will be sold subject to this lease. Come see a great property with easy access to Savannah, Statesboro, and Brunswick.