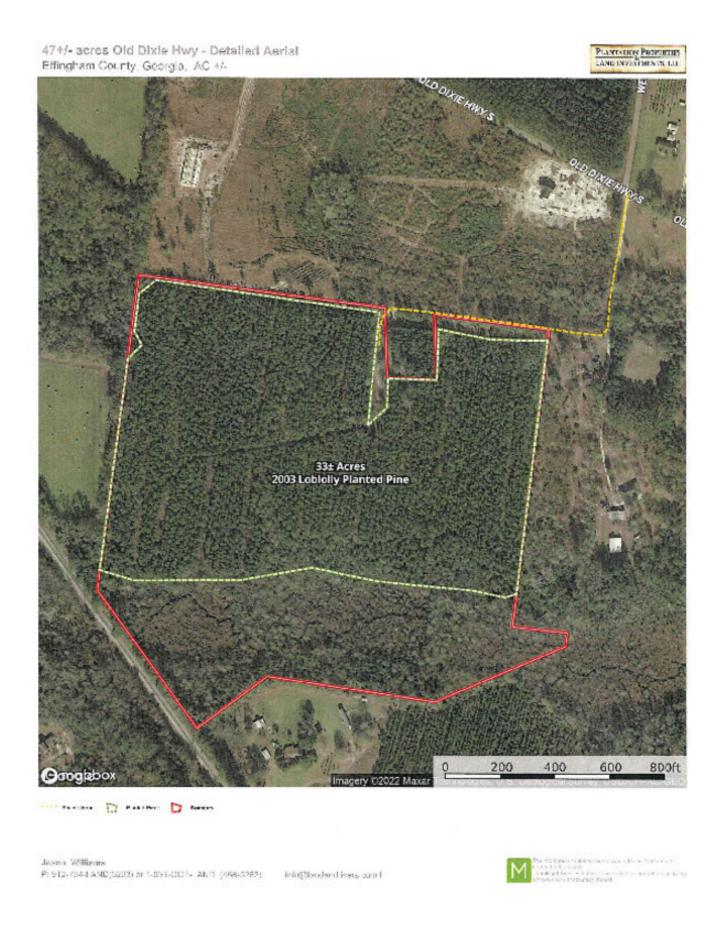

### **Detailed Aerial**

Page 3 of 6

### **Springfield Pines**

Springfield Pines is a nice  $47\pm$  acre tract of wooded land, with merchantable timber! Located in Effingham Co, just north of Springfield, GA off Old Dixie Highway. There are  $33\pm$  acres of Loblolly pine plantation, planted in 2003. The remaining acreage consists of hardwoods & Cowpen Branch runs across the southern portion of the property. A nice primary road will take you through the property. There are multiple home sites to choose from or enjoy a nice hunting/investment tract in the country. Give us a call today to check it out! 912.764.LAND(5263)