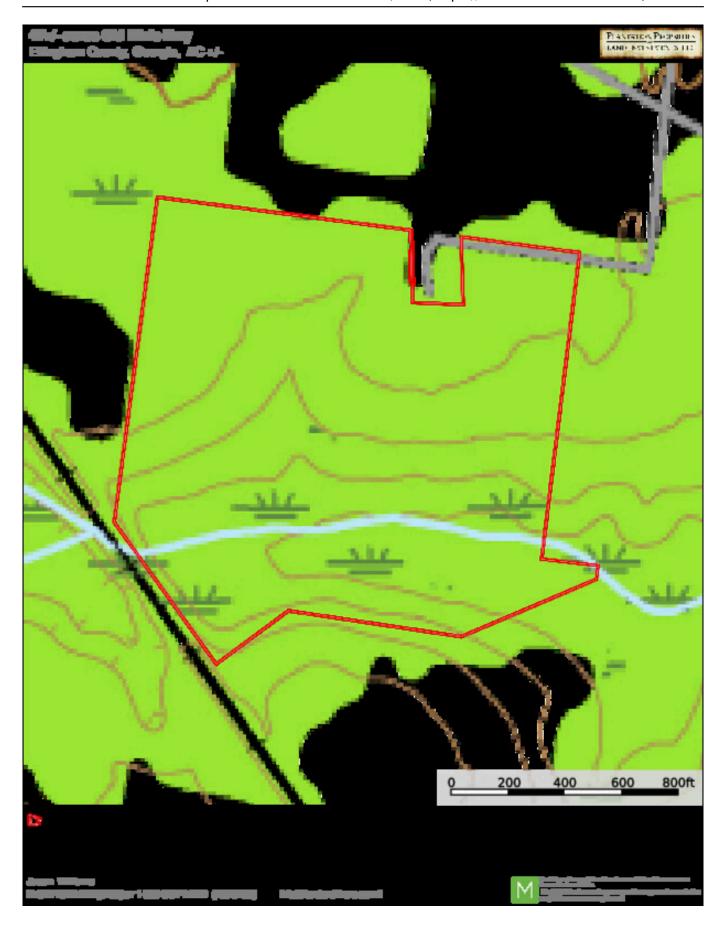

### **Springfield Pines**

Springfield Pines is a nice  $47\pm$  acre tract of wooded land, with merchantable timber! Located in Effingham Co, just north of Springfield, GA off Old Dixie Highway. There are  $33\pm$  acres of Loblolly pine plantation, planted in 2003. The remaining acreage consists of hardwoods & Cowpen Branch runs across the southern portion of the property. A nice primary road will take you through the property. There are multiple home sites to choose from or enjoy a nice hunting/investment tract in the country. Give us a call today to check it out! 912.764.LAND(5263)

## **Topo Map**