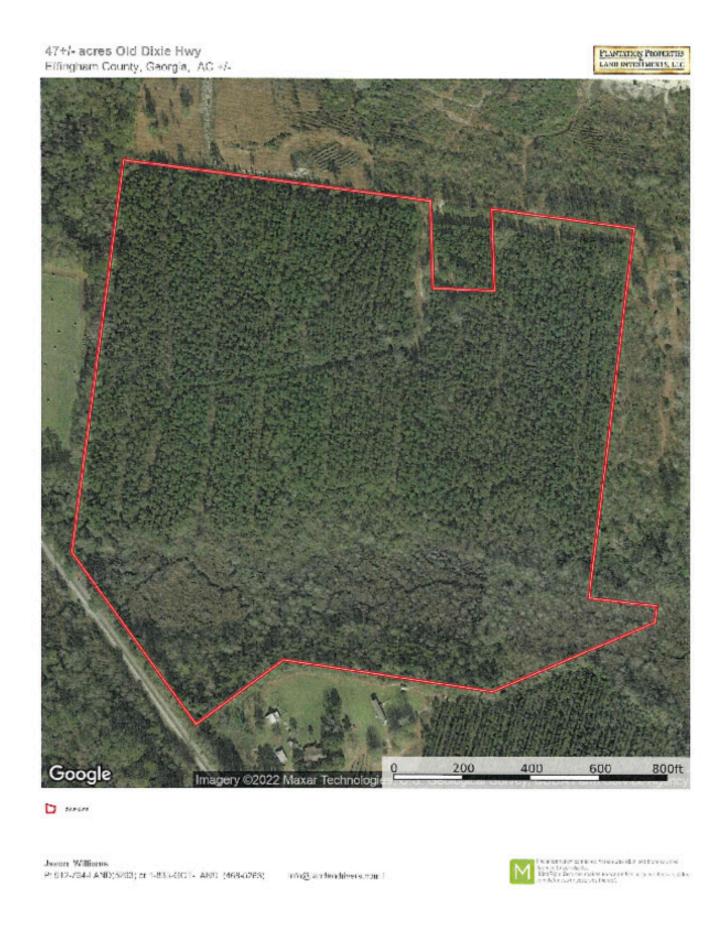

# **Aerial Map**

Page 2 of 6

### **Springfield Pines**

Springfield Pines is a nice  $47\pm$  acre tract of wooded land, with merchantable timber! Located in Effingham Co, just north of Springfield, GA off Old Dixie Highway. There are  $33\pm$  acres of Loblolly pine plantation, planted in 2003. The remaining acreage consists of hardwoods & Cowpen Branch runs across the southern portion of the property. A nice primary road will take you through the property. There are multiple home sites to choose from or enjoy a nice hunting/investment tract in the country. Give us a call today to check it out! 912.764.LAND(5263)