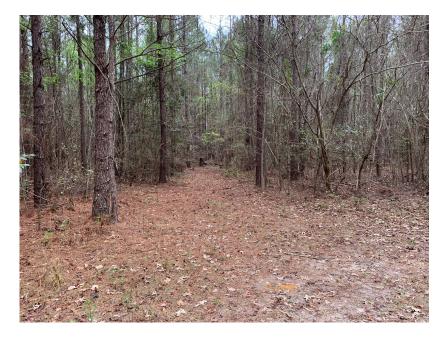

### **Springfield Pines**

Springfield Pines is a nice  $47\pm$  acre tract of wooded land, with merchantable timber! Located in Effingham Co, just north of Springfield, GA off Old Dixie Highway. There are  $33\pm$  acres of Loblolly pine plantation, planted in 2003. The remaining acreage consists of hardwoods & Cowpen Branch runs across the southern portion of the property. A nice primary road will take you through the property. There are multiple home sites to choose from or enjoy a nice hunting/investment tract in the country. Give us a call today to check it out! 912.764.LAND(5263)