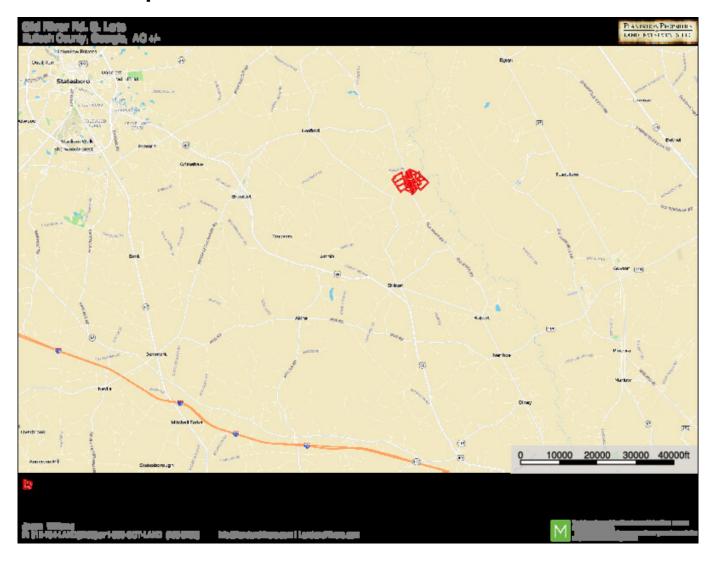

# PLANTATION PROPERTIES LAND INVESTMENTS, LLC

### Old River Road, Lot 4

 $54\pm$  acres located in the Brooklet school district off of Old River Rd. South in Bulloch County. Great home site or recreational property located only 20 minutes from downtown Statesboro and just 45 minutes from Savannah. Restrictive covenants apply, including stick built homes only. Additional lots available, ranging in size from  $7\pm$  to  $68\pm$  acres.



Price: \$405,000 Property Type: Land

Status: Sold

Street/Address: Old River Road

City: Brooklet State: Georgia Zip code: 30415 County: bulloch Acreage: 54

**Per Acre Price:** \$7,500.00

**Phone Number:** 912-764-LAND (5263)

Email: info@LandandRivers.com
Google Maps link: View Larger Map



# **Location Map**



# Торо Мар



### **Covenants**

| RETURN TO                                                                                                                                              |                           |
|--------------------------------------------------------------------------------------------------------------------------------------------------------|---------------------------|
| Shearouse Development, LLC                                                                                                                             |                           |
|                                                                                                                                                        |                           |
|