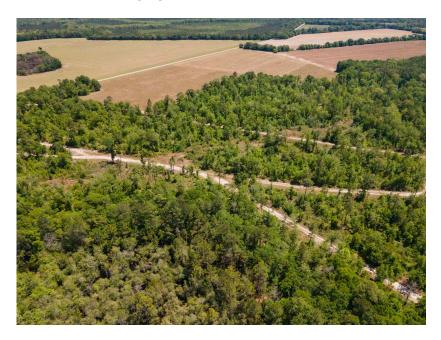

### Old River Road, Lot 4

 $54\pm$  acres located in the Brooklet school district off of Old River Rd. South in Bulloch County. Great home site or recreational property located only 20 minutes from downtown Statesboro and just 45 minutes from Savannah. Restrictive covenants apply, including stick built homes only. Additional lots available, ranging in size from  $7\pm$  to  $68\pm$  acres.