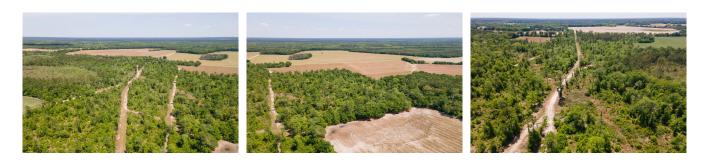

### Old River Road, Lot 4

 $54\pm$  acres located in the Brooklet school district off of Old River Rd. South in Bulloch County. Great home site or recreational property located only 20 minutes from downtown Statesboro and just 45 minutes from Savannah. Restrictive covenants apply, including stick built homes only. Additional lots available, ranging in size from  $7\pm$  to  $68\pm$  acres.