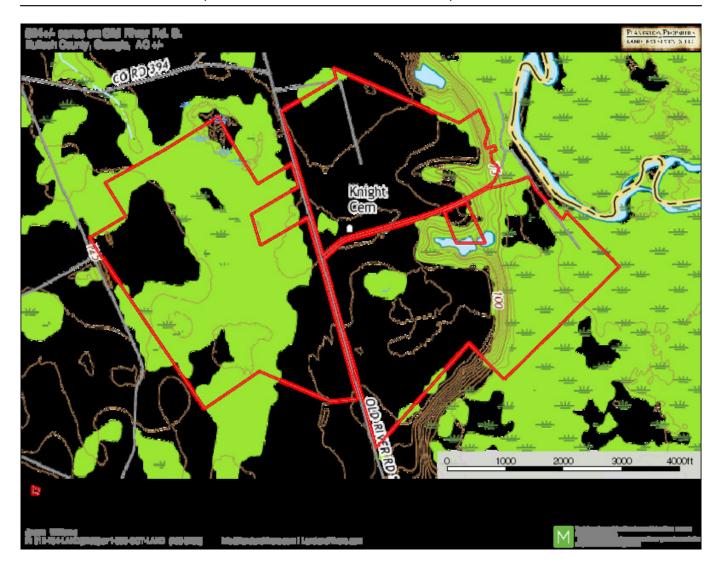

# PLANTATION PROPERTIES LAND INVESTMENTS, LLC

### Old River Road, Lot 4

 $54\pm$  acres located in the Brooklet school district off of Old River Rd. South in Bulloch County. Great home site or recreational property located only 20 minutes from downtown Statesboro and just 45 minutes from Savannah. Restrictive covenants apply, including stick built homes only. Additional lots available, ranging in size from  $7\pm$  to  $68\pm$  acres.



Price: \$405,000 Property Type: Land

Status: Sold

Street/Address: Old River Road

City: Brooklet State: Georgia Zip code: 30415 County: bulloch Acreage: 54

**Per Acre Price:** \$7,500.00

**Phone Number:** 912-764-LAND (5263)

Email: info@LandandRivers.com
Google Maps link: View Larger Map



# **Location Map**



# Торо Мар



### **Covenants**

| RETURN TO                                                                                                                                              |                           |
|--------------------------------------------------------------------------------------------------------------------------------------------------------|---------------------------|
| Shearouse Development, LLC                                                                                                                             |                           |
|                                                                                                                                                        |                           |
|